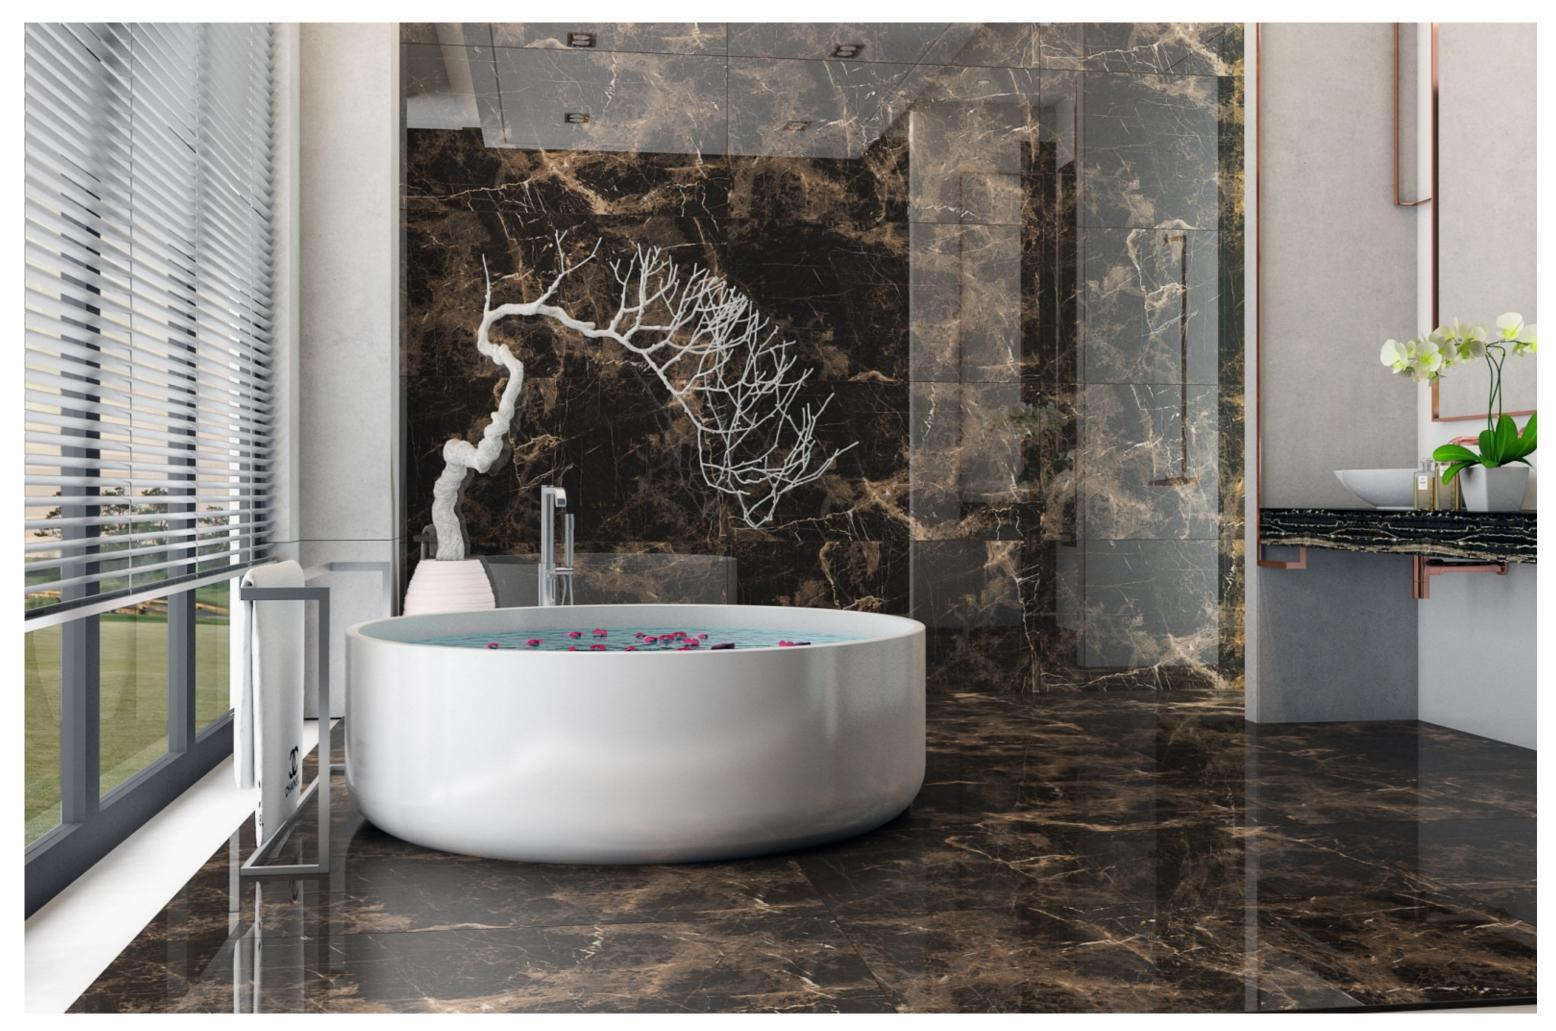

### Application

BEDROOM

DINING ROOM

BATHROOM

LIVING ROOM

IS 15622

### we **share**

the emotion of authentic materials that are part of our most intimate moments

600X1200MM