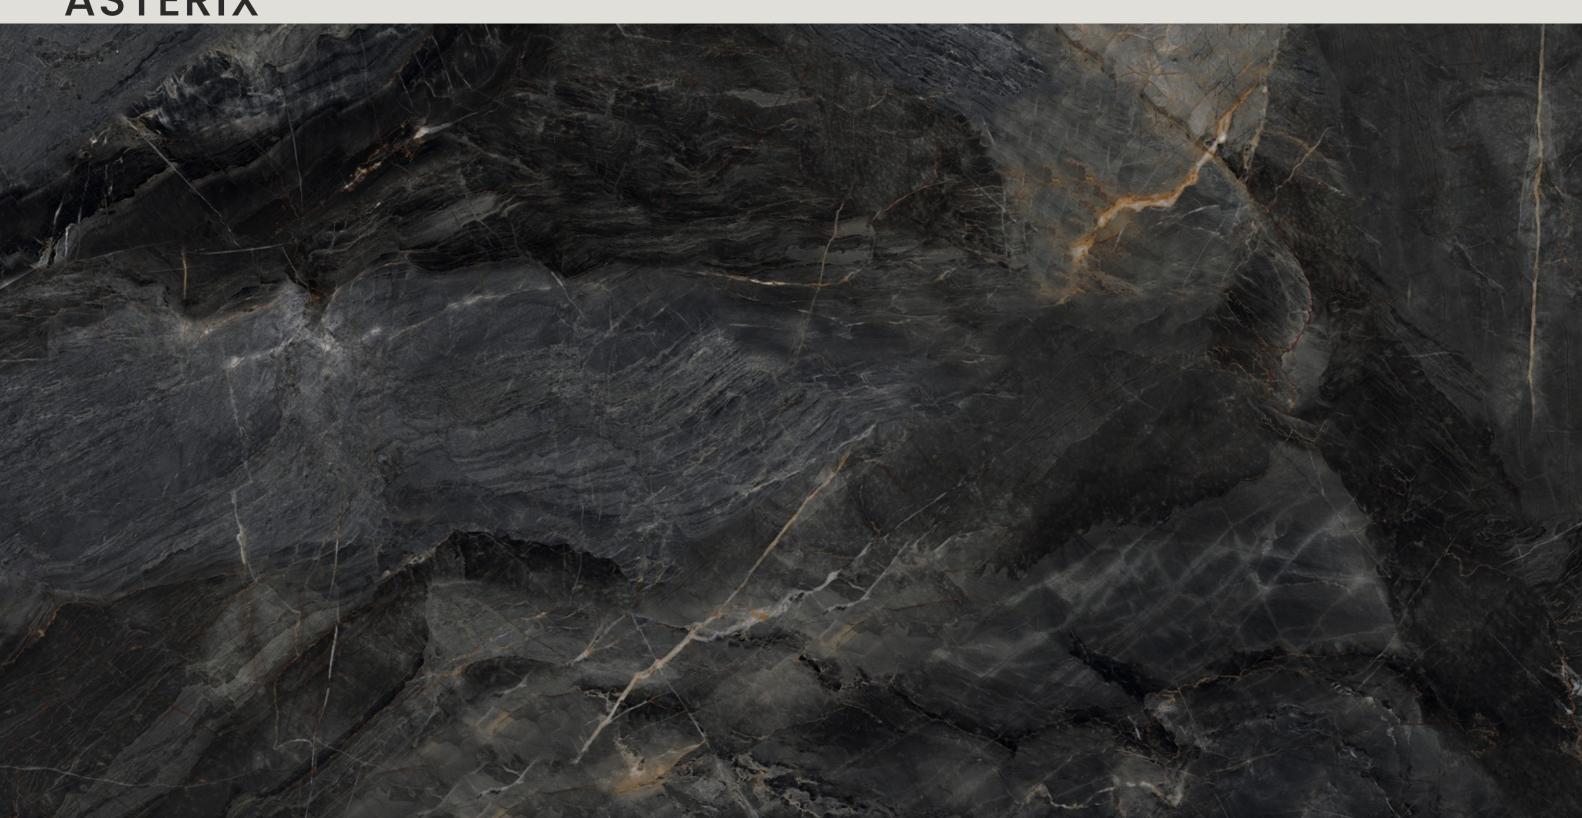

### **ASTERIX**

### **ASTERIX**

SIZE 600x 1200MM

Series HIGH GLOSSY

**ASTERIX** 