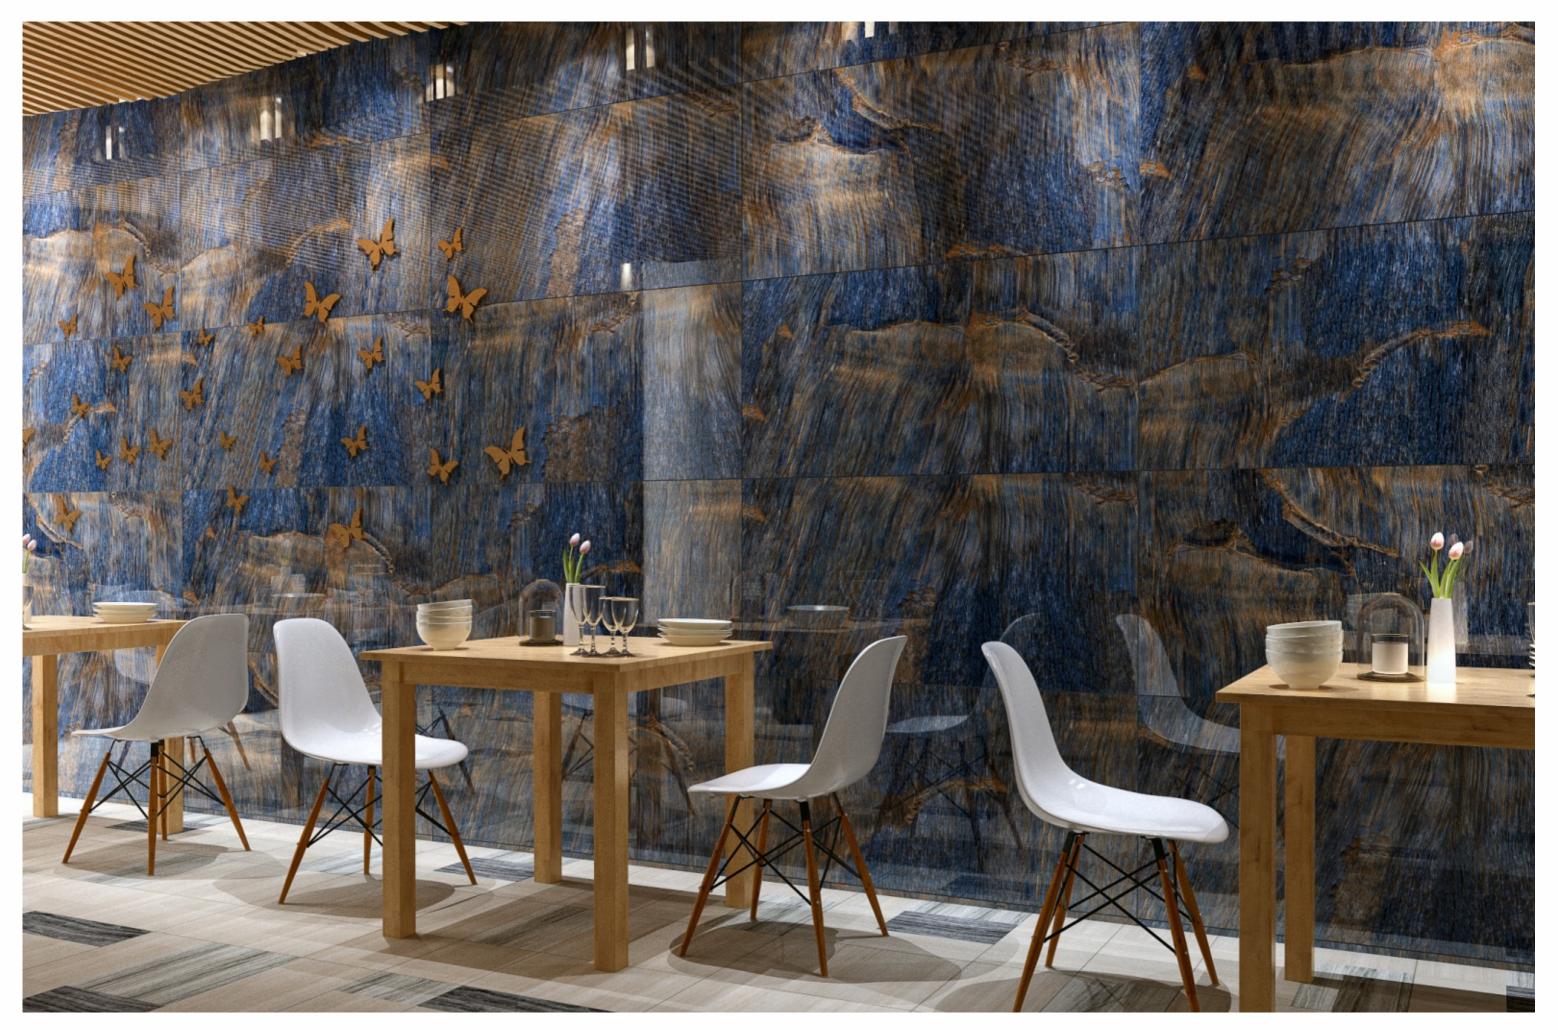

### Application

BEDROOM

DINING ROOM

BATHROOM

LIVING ROOM

IS 15622

### we **share**

the emotion of authentic materials that are part of our most intimate moments

600X1200MM