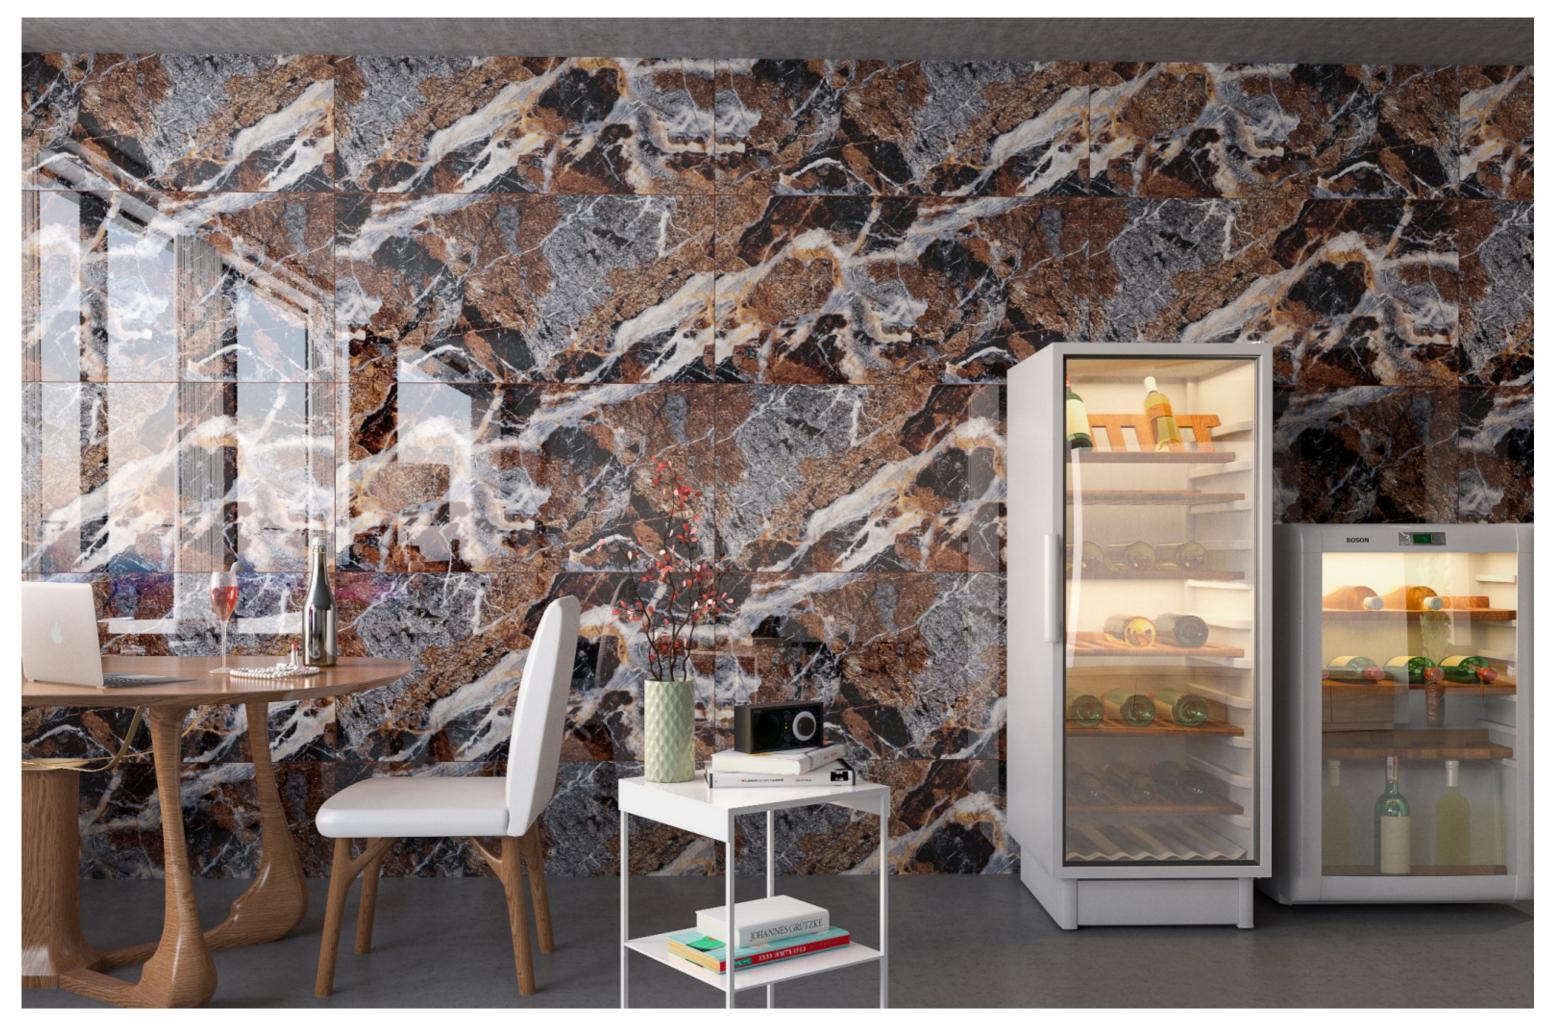

### INFINITY BROWN

SIZE 600x 1200MM

Series HIGH GLOSSY

**INFINITY BROWN** 

### Application

BEDROOM

DINING ROOM

BATHROOM

LIVING ROOM

IS 15622