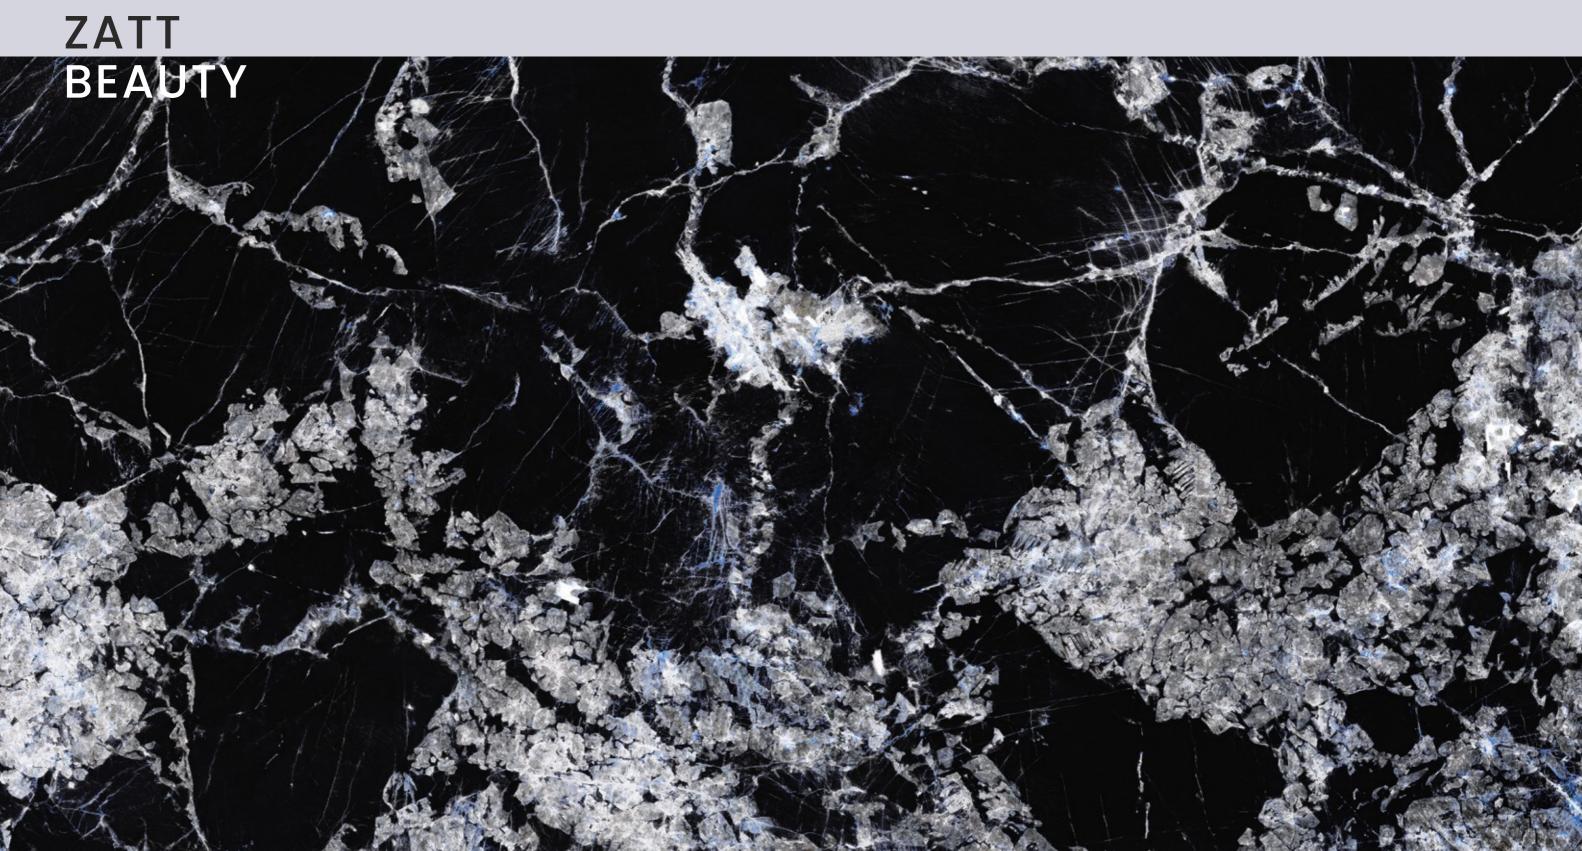

## ZATT BEAUTY

SIZE 600x 1200MM

Series HIGH GLOSSY

**ZATT BEAUTY** 

SPERA VITRIFIED LLP Pipli- Jatpar Road, Opp. Bela Village, Bela to Khokhara Hanuman Road, Morbi-363 642.

info@speravitrified.com