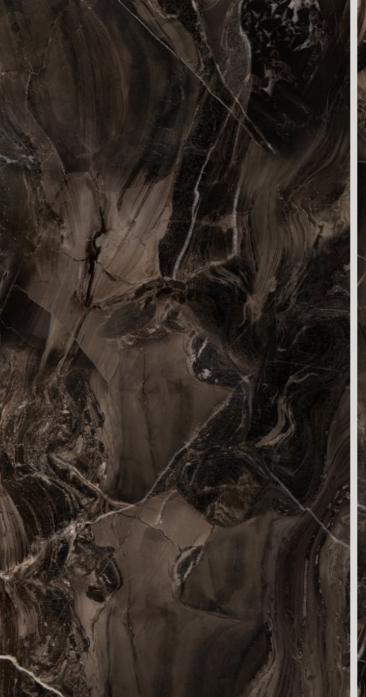

# ASCORT BROWN

### ASCORT BROWN

SIZE 600x 1200MM

Series HIGH GLOSSY

**ASCORT BROWN** 