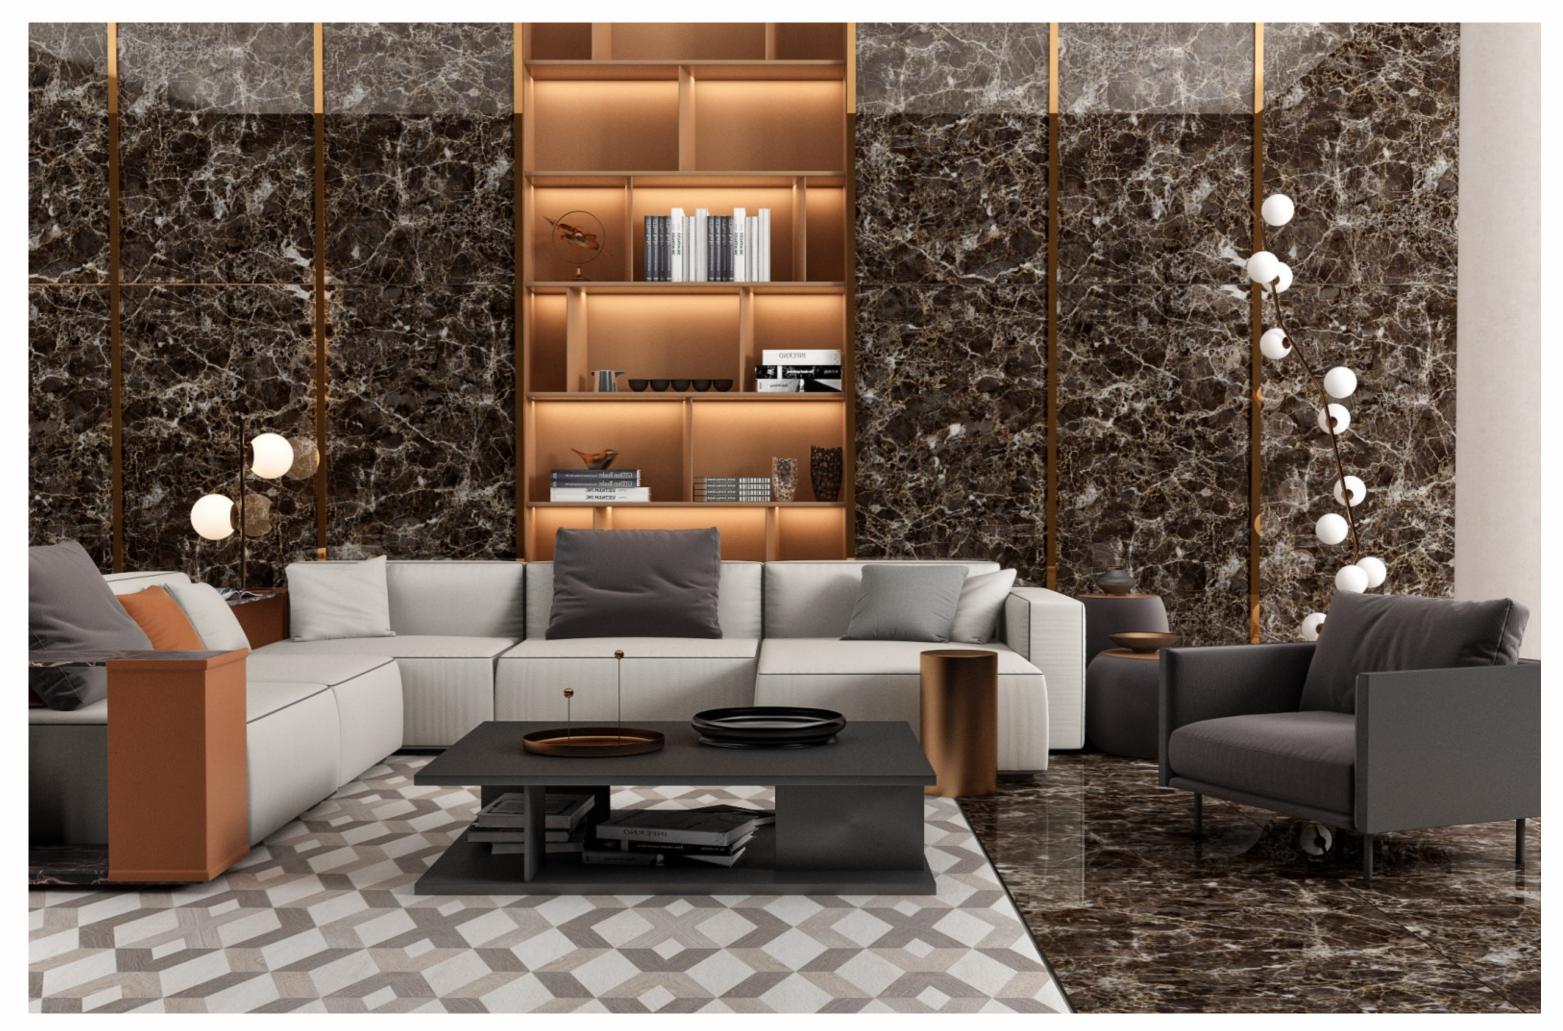

### Application

BEDROOM

DINING ROOM

BATHROOM

LIVING ROOM

IS 15622

### we **share**

the emotion of authentic materials that are part of our most intimate moments

600X1200MM