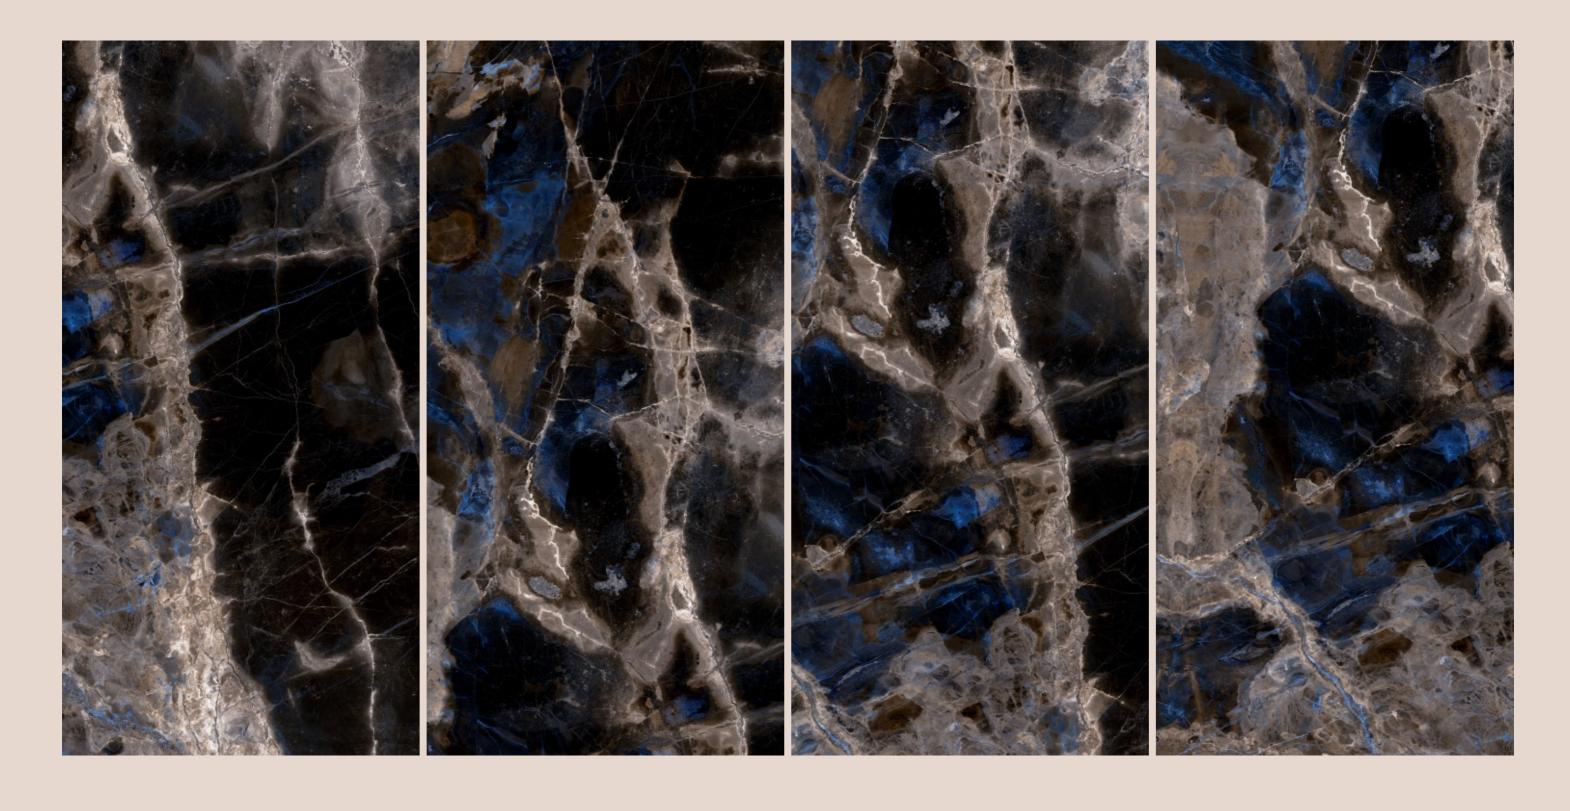

## **INVISIBLE**

### **INVISIBLE**

SIZE 600x 1200MM

Series HIGH GLOSSY

**INVISIBLE** 