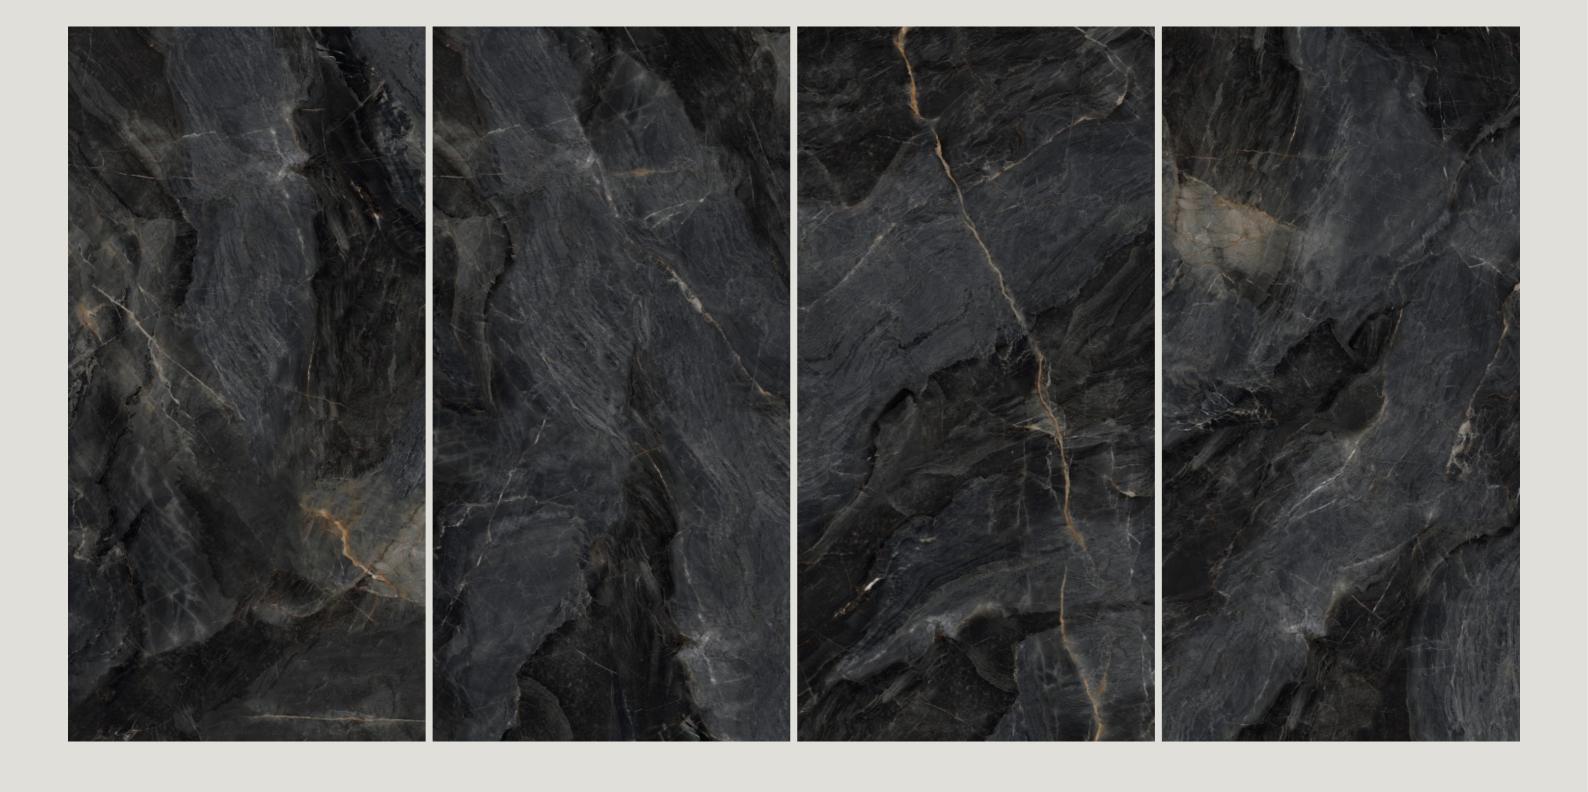

### **ASTERIX**

### **ASTERIX**

SIZE 600x 1200MM

Series HIGH GLOSSY

**ASTERIX** 