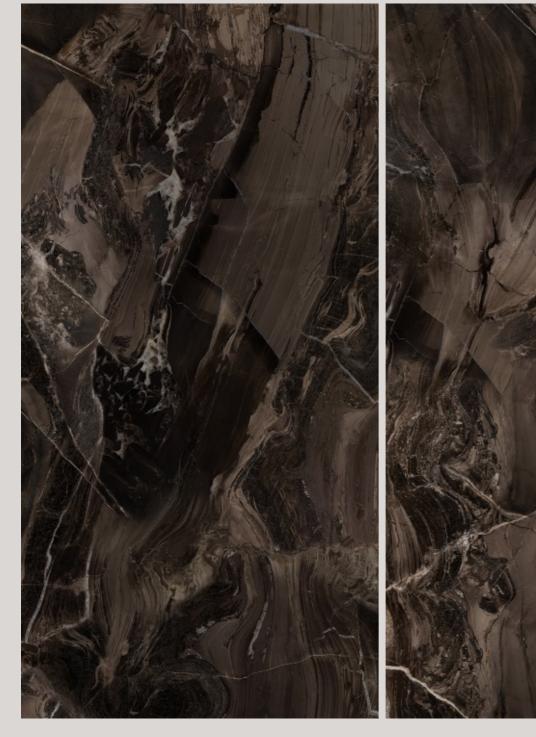

# ASCORT BROWN

### ASCORT BROWN

SIZE 600x 1200MM

Series HIGH GLOSSY

**ASCORT BROWN** 