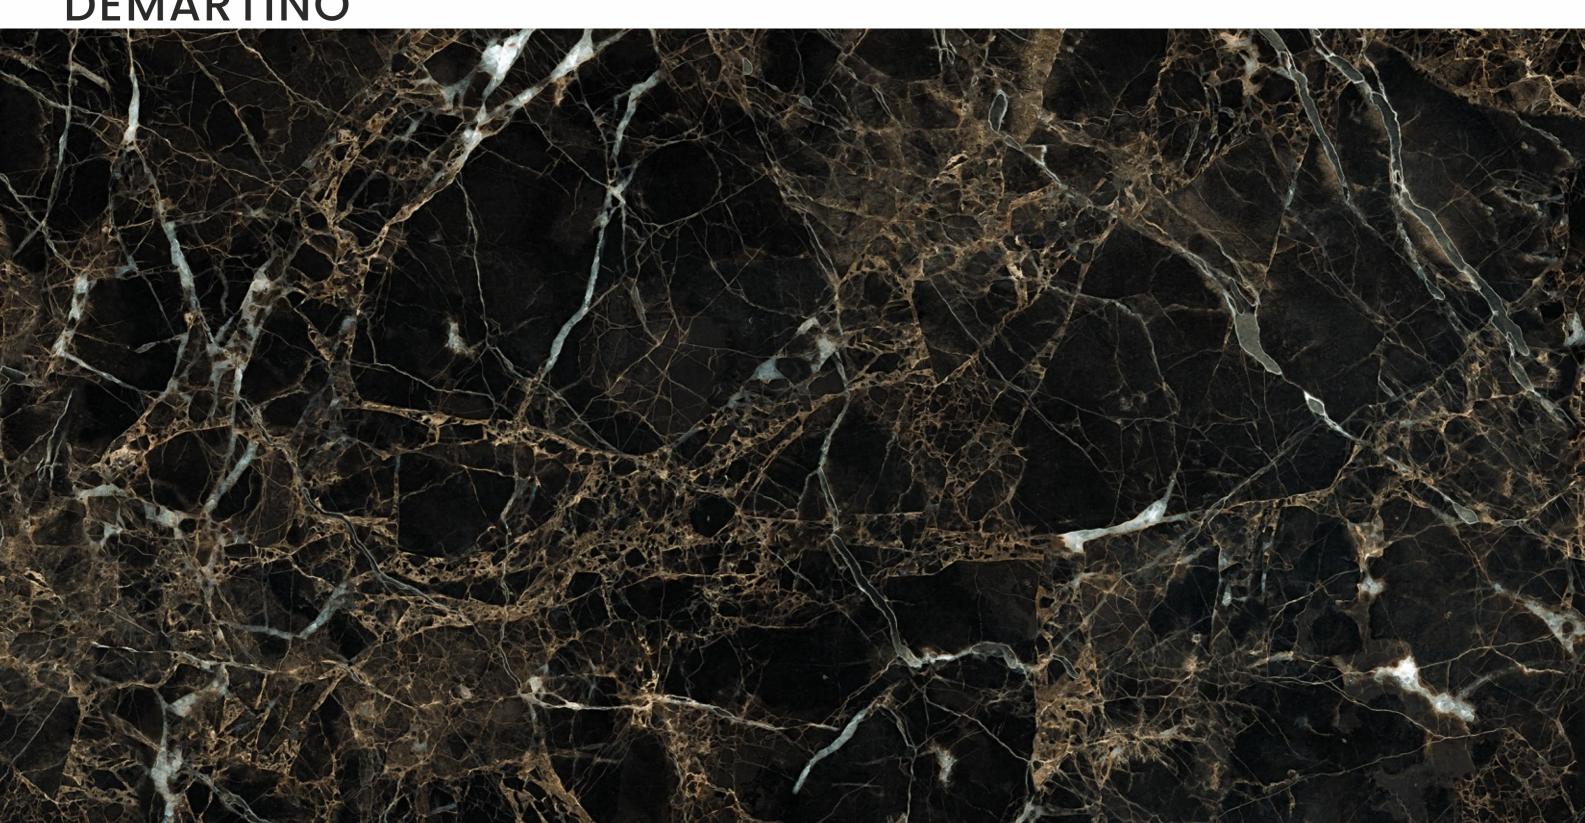

### **DEMARTINO**

### **DEMARTINO**

SIZE 600x 1200MM

Series HIGH GLOSSY

**DEMARTINO** 