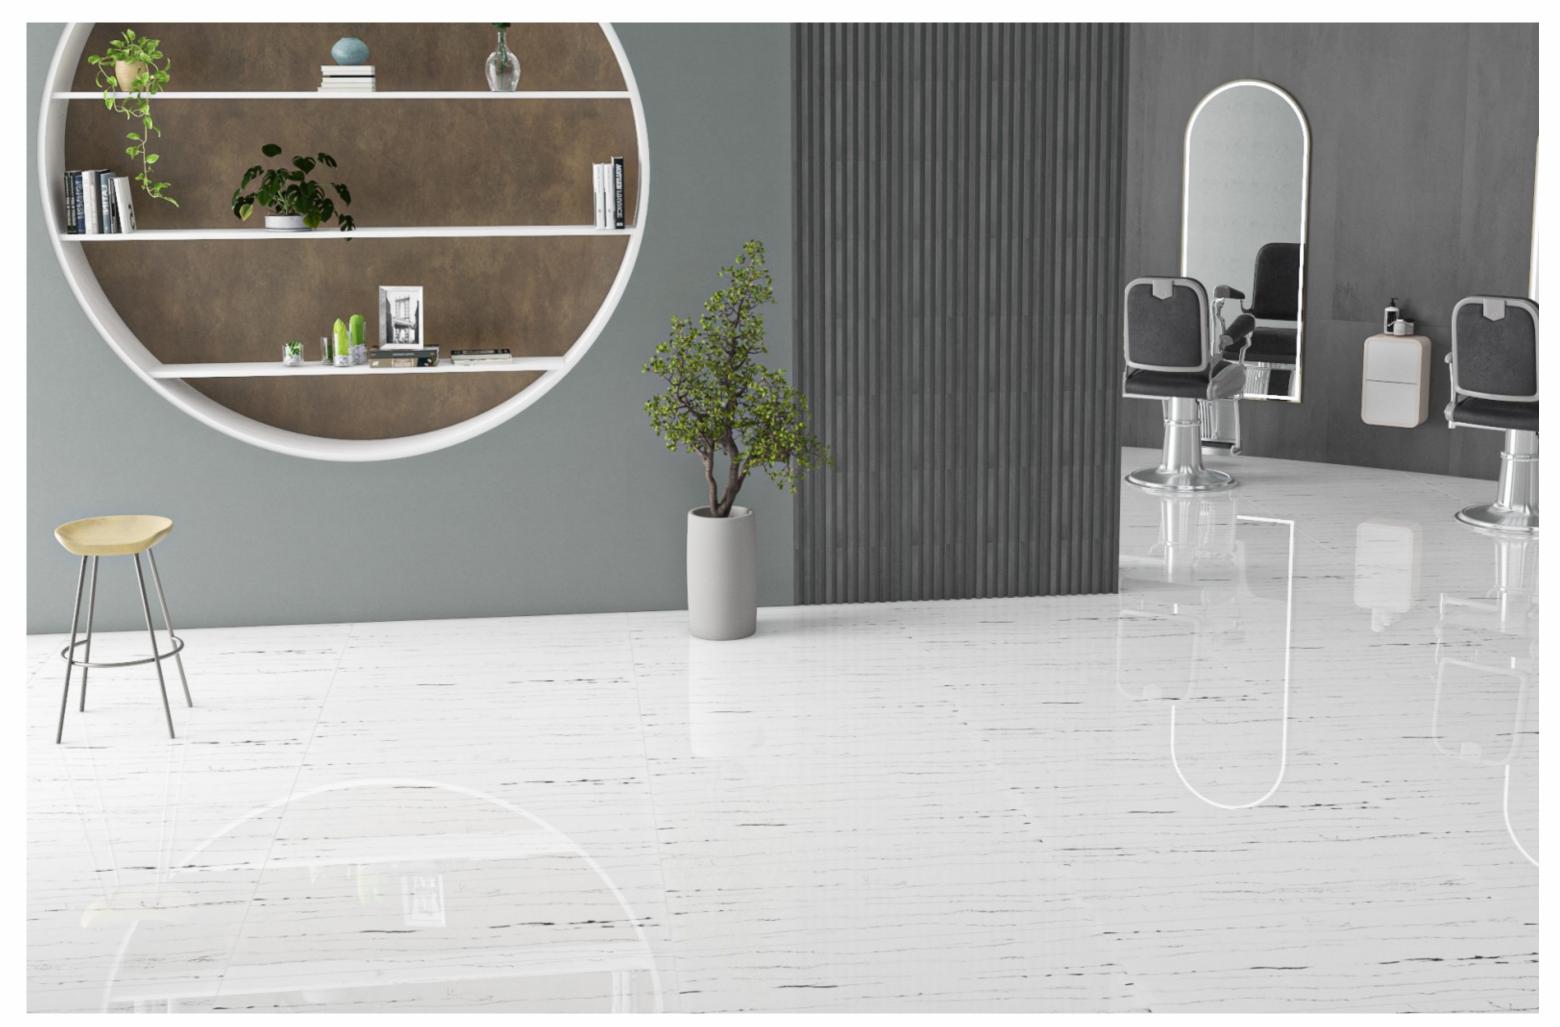

### Application

BEDROOM

DINING ROOM

BATHROOM

LIVING ROOM

IS 15622

### we **share**

the emotion of authentic materials that are part of our most intimate moments

600X1200MM