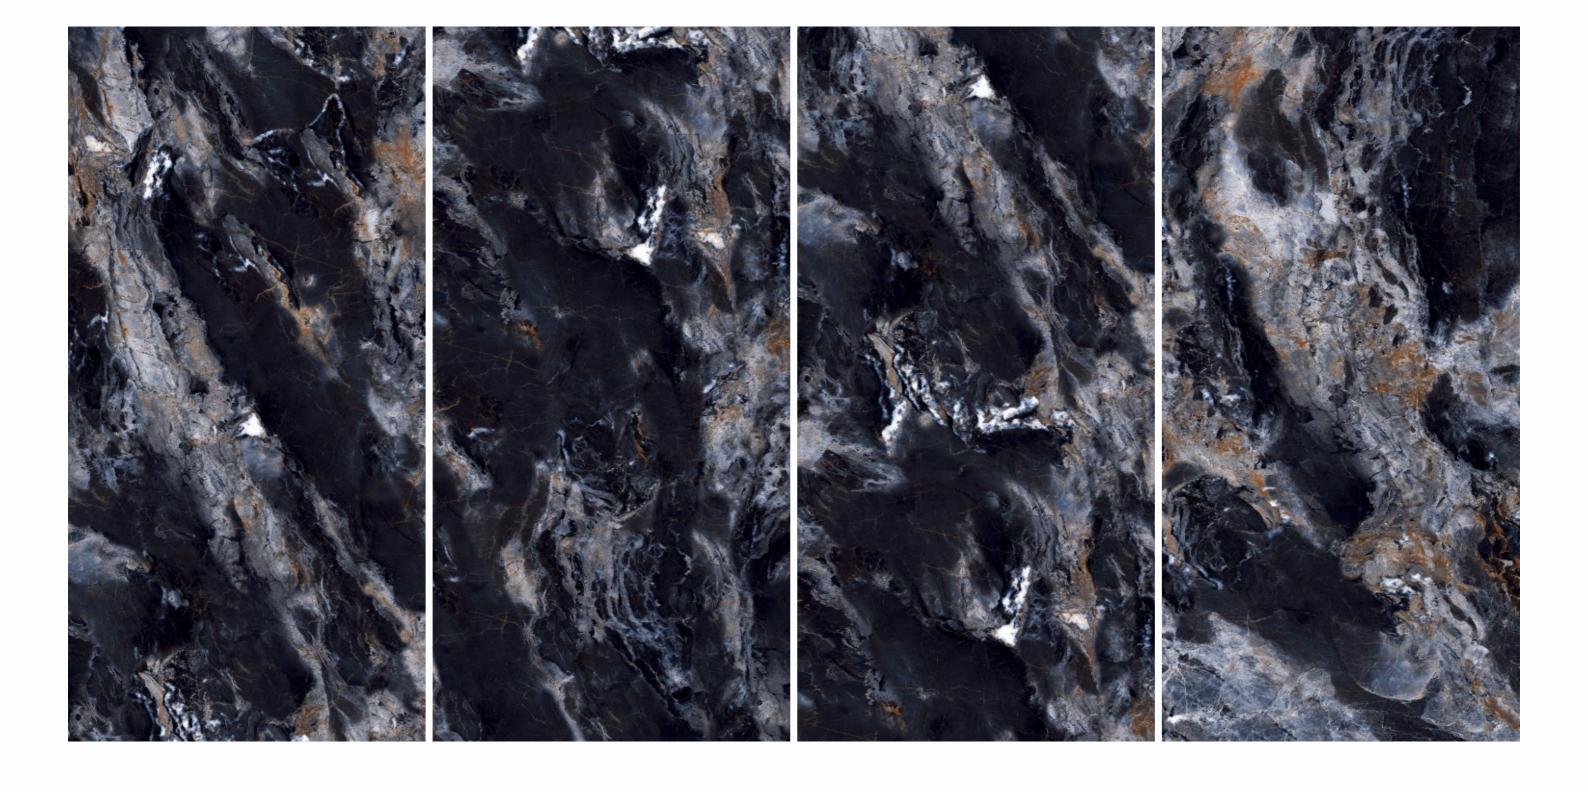

# THUNDER SMOKE BLACK

SIZE 600x 1200MM

Series HIGH GLOSSY

THUNDER SMOKE BLACK