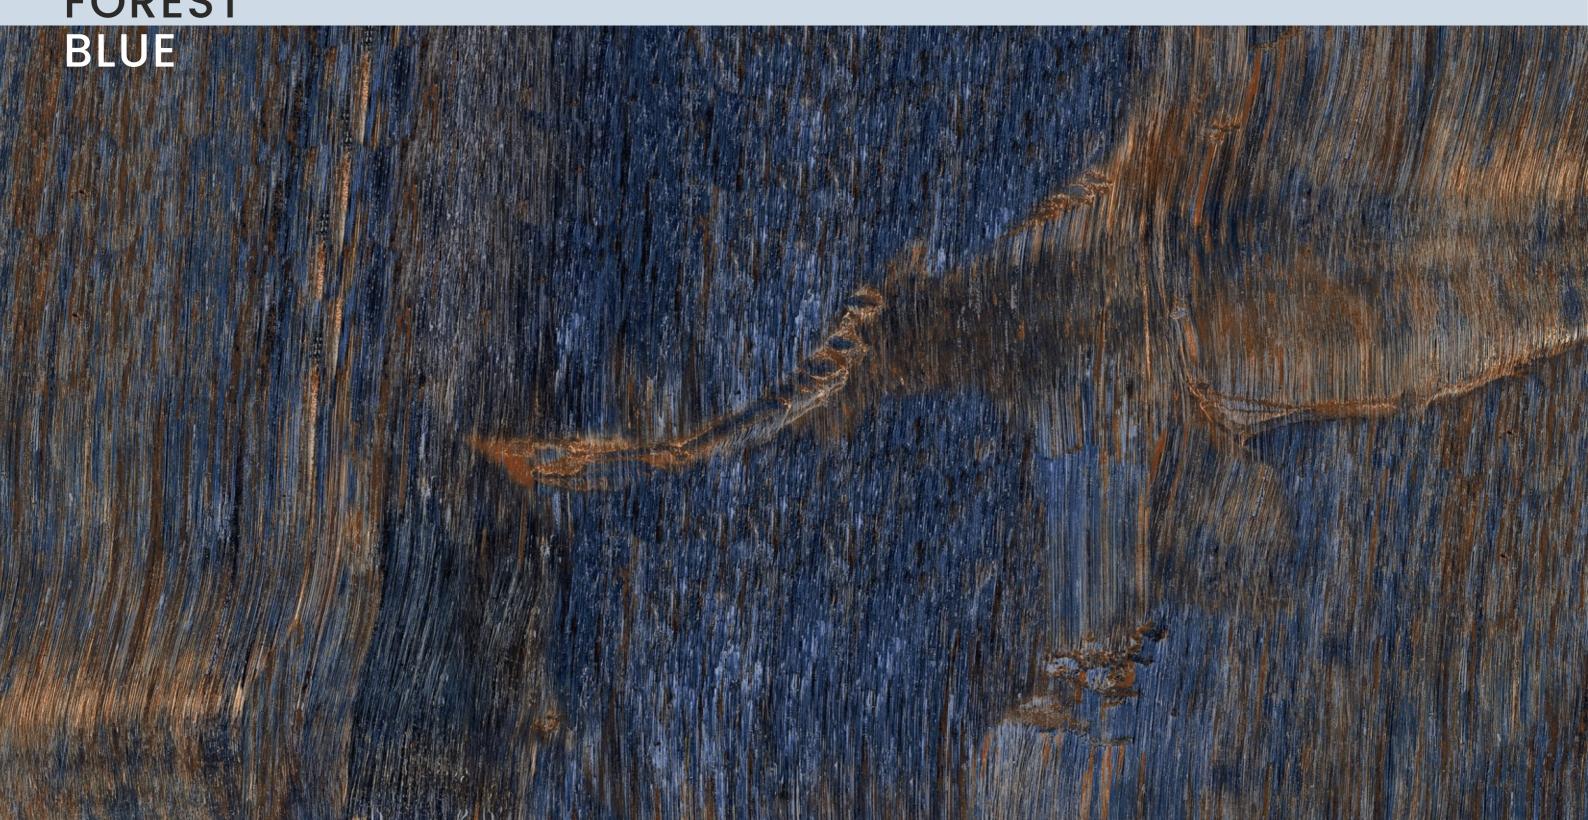

### **FOREST**

### FOREST BLUE

SIZE 600x 1200MM

Series HIGH GLOSSY

FOREST BLUE