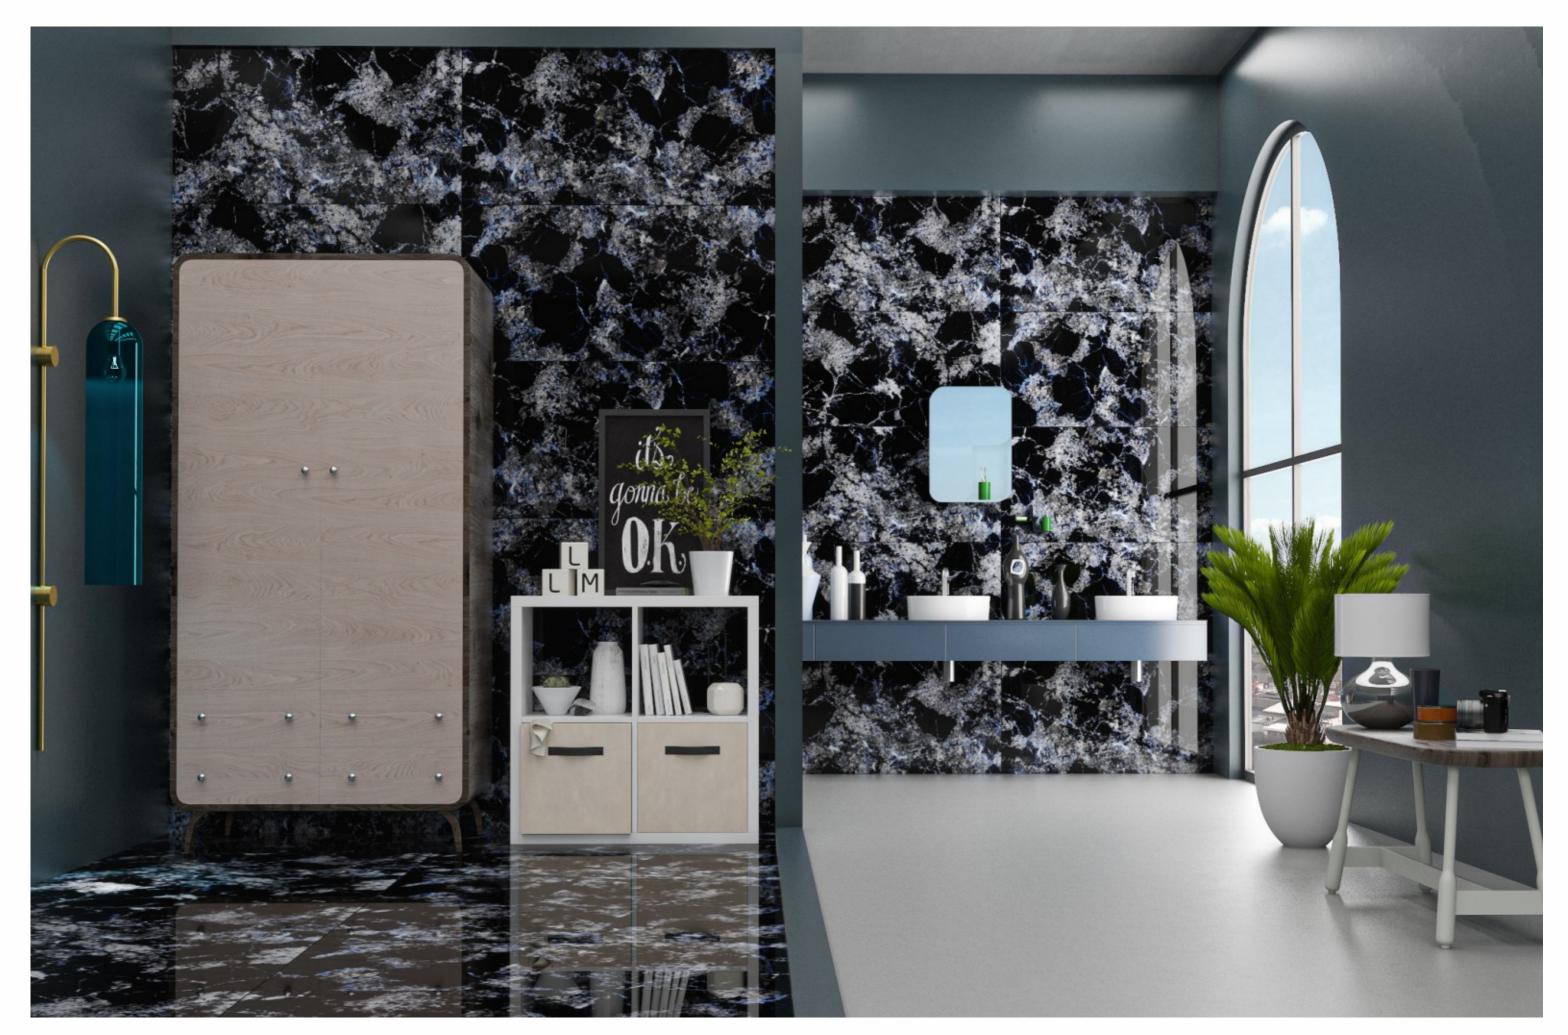

### Application

BEDROOM

DINING ROOM

BATHROOM

LIVING ROOM

IS 15622

### we **share**

the emotion of authentic materials that are part of our most intimate moments

600X1200MM