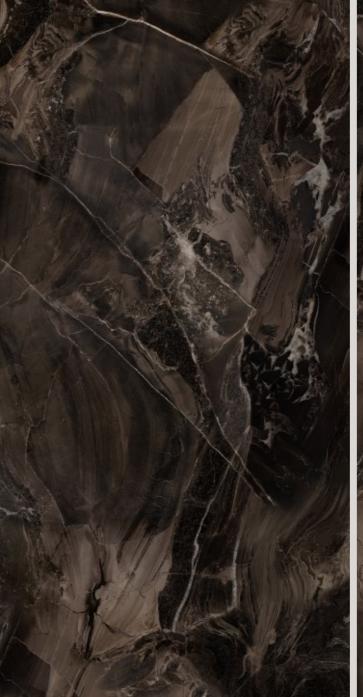

# ASCORT BROWN

### ASCORT BROWN

SIZE 600x 1200MM

Series HIGH GLOSSY

**ASCORT BROWN** 