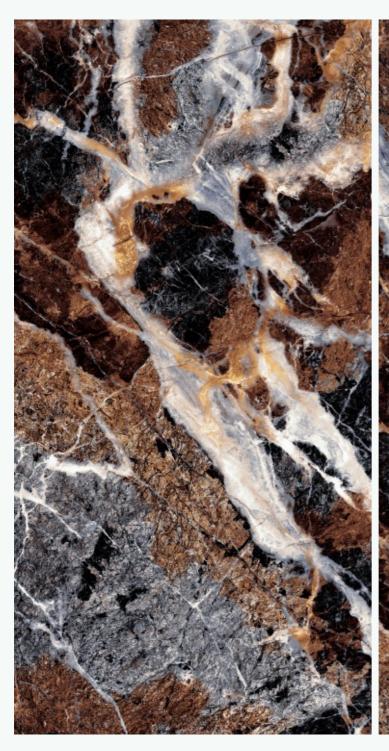

## **INCREDIC**

## **INCREDIC**

SIZE 600x 1200MM

Series HIGH GLOSSY

INCREDIC