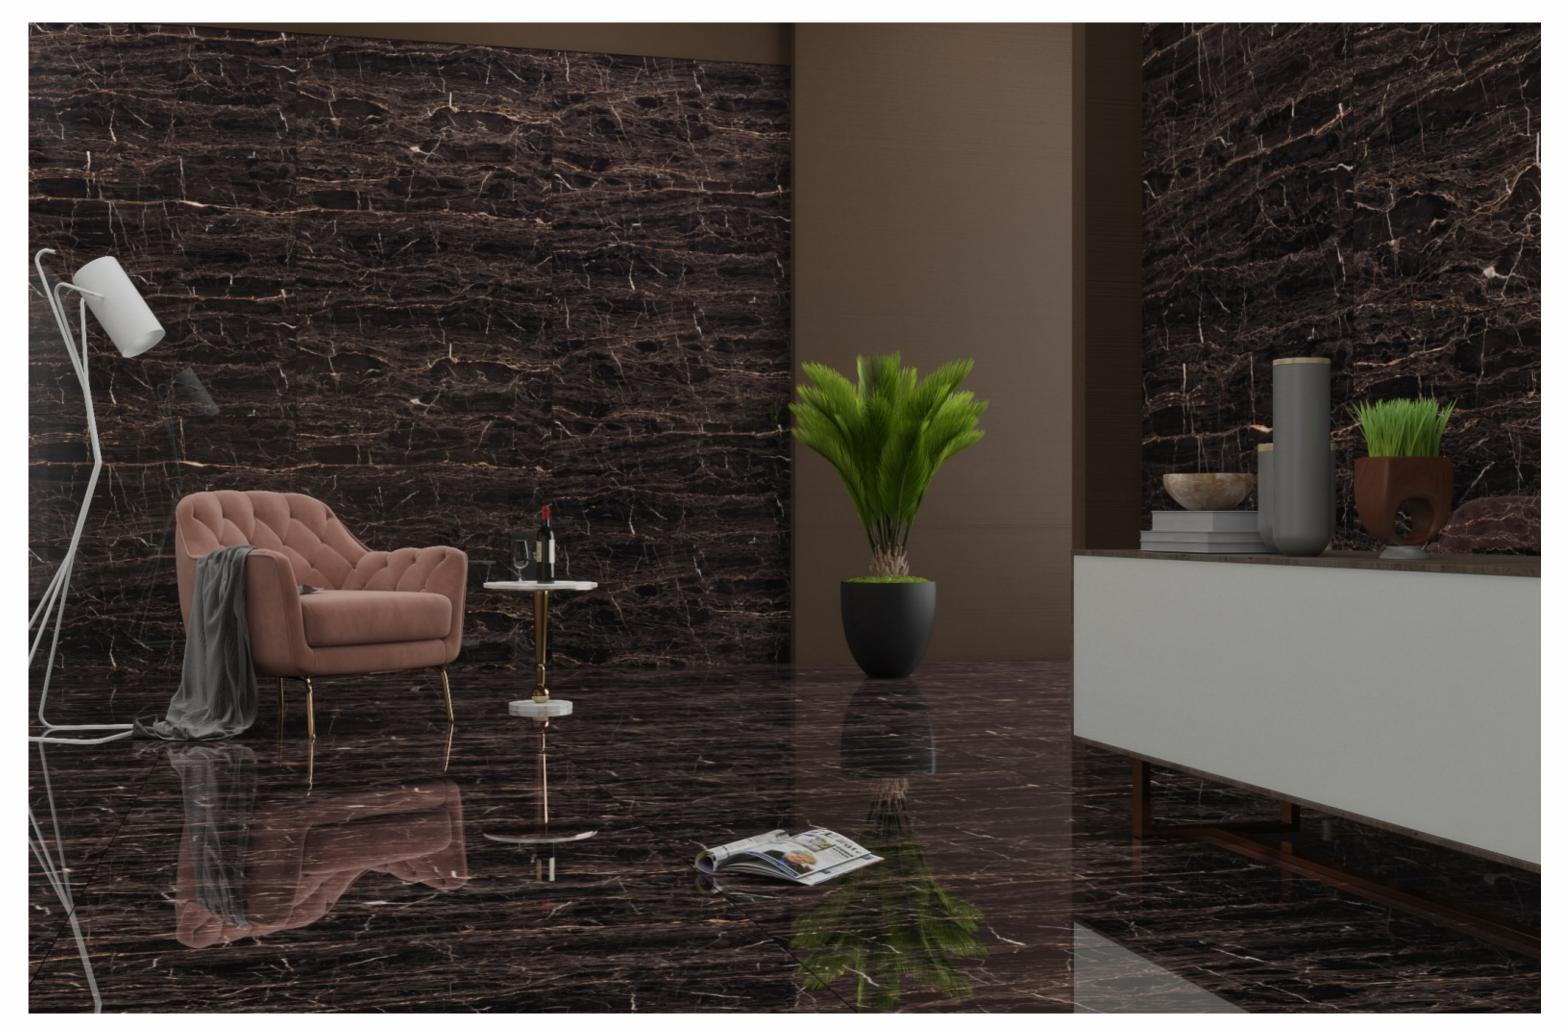

### EMPERADOR CHOCO

SIZE 600x 1200MM

Series HIGH GLOSSY

EMPERADOR CHOCO

### Application

BEDROOM

DINING ROOM

BATHROOM

LIVING ROOM

IS 15622