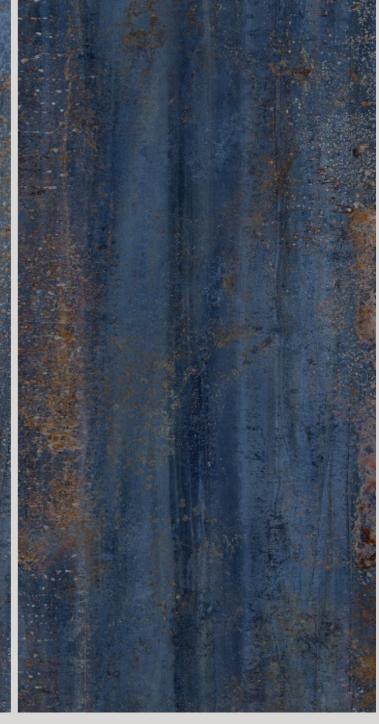

### **HELMER**

### HELMER BLUE

SIZE 600x 1200MM

Series HIGH GLOSSY

HELMER BLUE