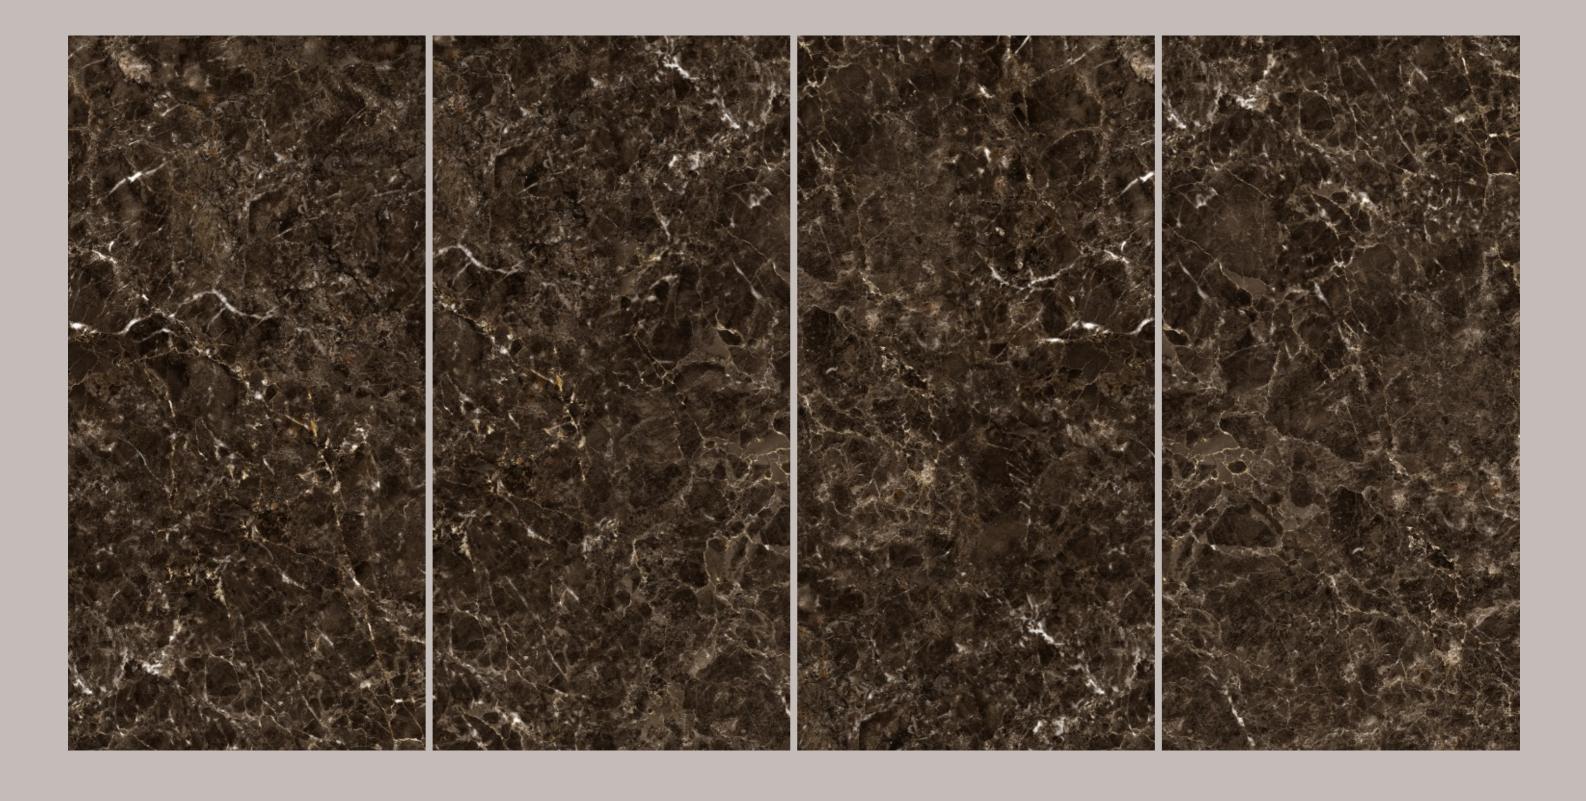

NVISIBLE** 

# LEXA BLACK

### LEXA BLACK

SIZE 600x 1200MM

Series HIGH GLOSSY





LEXA BLACK

## OCEAN WAVE

OCEAN WAVE

SIZE 600x 1200MM

Series HIGH GLOSSY





OCEAN WAVE



### OXELL BLUE

SIZE 600x 1200MM

Series HIGH GLOSSY





**OXELL BLUE** 



## RAINFOREST WHITE

SIZE 600x 1200MM

Series HIGH GLOSSY





RAINFOREST WHITE



### ROYAL OPERA

SIZE 600x 1200MM

Series HIGH GLOSSY





**ROYAL OPERA** 



### SAHARA NOIR

SIZE 600x 1200MM

Series HIGH GLOSSY





SAHARA NOIR

## SILK VITRUM

SIZE 600x 1200MM

Series HIGH GLOSSY





SILK VITRUM

# SLATE

# SLATE STONE

SIZE 600x 1200MM

Series HIGH GLOSSY





**SLATE STONE** 

# SPARTEN BLACK

## SPARTEN BLACK

SIZE 600x 1200MM

Series HIGH GLOSSY





SPARTEN BLACK

# STRATOS



# STRATOS

SIZE 600x 1200MM

Series HIGH GLOSSY





STRATOS



# THOMAS ONYX

SIZE 600x 1200MM

Series HIGH GLOSSY





THOMAS ONYX



# THUNDER SMOKE BLACK

SIZE 600x 1200MM

Series HIGH GLOSSY





THUNDER SMOKE BLACK



# THUNDER SMOKE BLUE

SIZE 600x 1200MM

Series HIGH GLOSSY





THUNDER SMOKE BLUE

# ULTRA COPPER

# ULTRA COPPER

SIZE 600x 1200MM

Series HIGH GLOSSY





**ULTRA COPPER** 



# VOLGA WHITE

SIZE 600x 1200MM

Series HIGH GLOSSY





**VOLGA WHITE** 



## ZATT BEAUTY

SIZE 600x 1200MM

Series HIGH GLOSSY





**ZATT BEAUTY** 





SPERA VITRIFIED LLP Pipli- Jatpar Road, Opp. Bela Village, Bela to Khokhara Hanuman Road, Morbi-363 642.

info@speravitrified.com