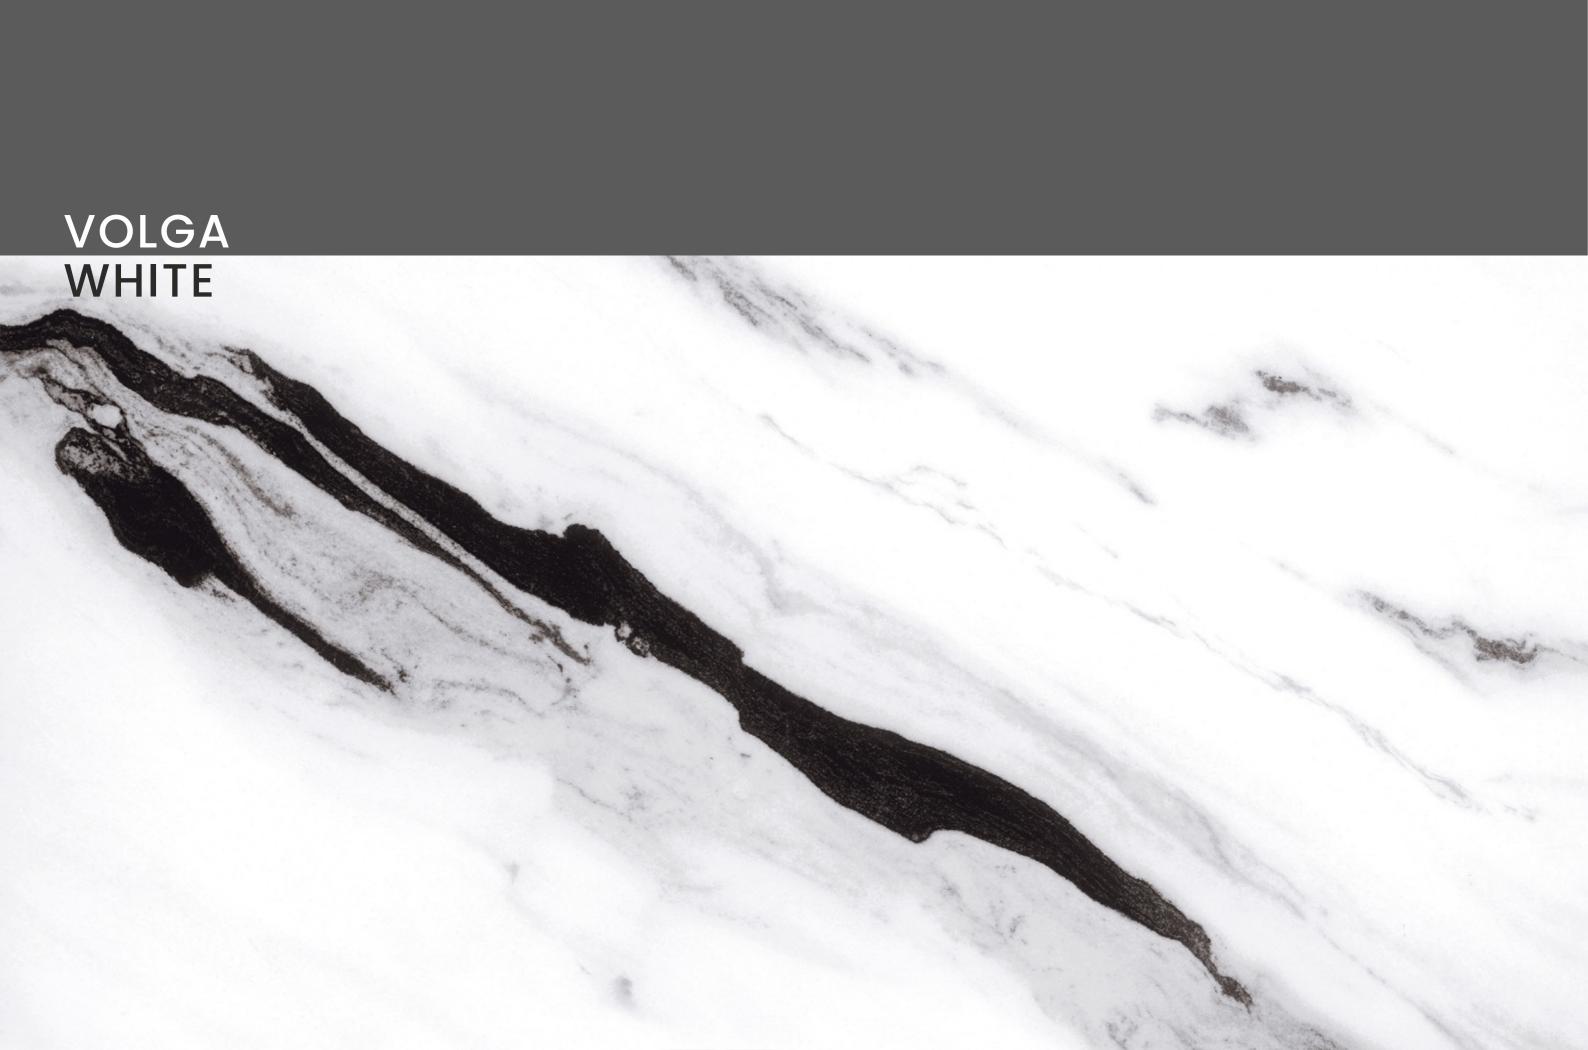

ERA

SIZE 600x 1200MM

Series HIGH GLOSSY





**ROYAL OPERA** 



### SAHARA NOIR

SIZE 600x 1200MM

Series HIGH GLOSSY





SAHARA NOIR

## SILK VITRUM

SIZE 600x 1200MM

Series HIGH GLOSSY





SILK VITRUM

# SLATE

# SLATE STONE

SIZE 600x 1200MM

Series HIGH GLOSSY





**SLATE STONE** 

# SPARTEN BLACK

## SPARTEN BLACK

SIZE 600x 1200MM

Series HIGH GLOSSY





SPARTEN BLACK

# STRATOS



# STRATOS

SIZE 600x 1200MM

Series HIGH GLOSSY





STRATOS



# THOMAS ONYX

SIZE 600x 1200MM

Series HIGH GLOSSY





THOMAS ONYX



# THUNDER SMOKE BLACK

SIZE 600x 1200MM

Series HIGH GLOSSY





THUNDER SMOKE BLACK



# THUNDER SMOKE BLUE

SIZE 600x 1200MM

Series HIGH GLOSSY





THUNDER SMOKE BLUE

# ULTRA COPPER

# ULTRA COPPER

SIZE 600x 1200MM

Series HIGH GLOSSY





**ULTRA COPPER** 



# VOLGA WHITE

SIZE 600x 1200MM

Series HIGH GLOSSY





**VOLGA WHITE** 



## ZATT BEAUTY

SIZE 600x 1200MM

Series HIGH GLOSSY





**ZATT BEAUTY** 





SPERA VITRIFIED LLP Pipli- Jatpar Road, Opp. Bela Village, Bela to Khokhara Hanuman Road, Morbi-363 642.

info@speravitrified.com