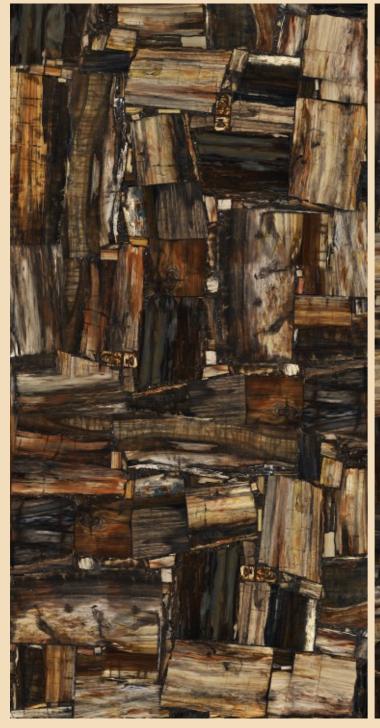

### **ETHNIC**

### ETHNIC BROWN

SIZE 600x 1200MM

Series HIGH GLOSSY

ETHNIC BROWN