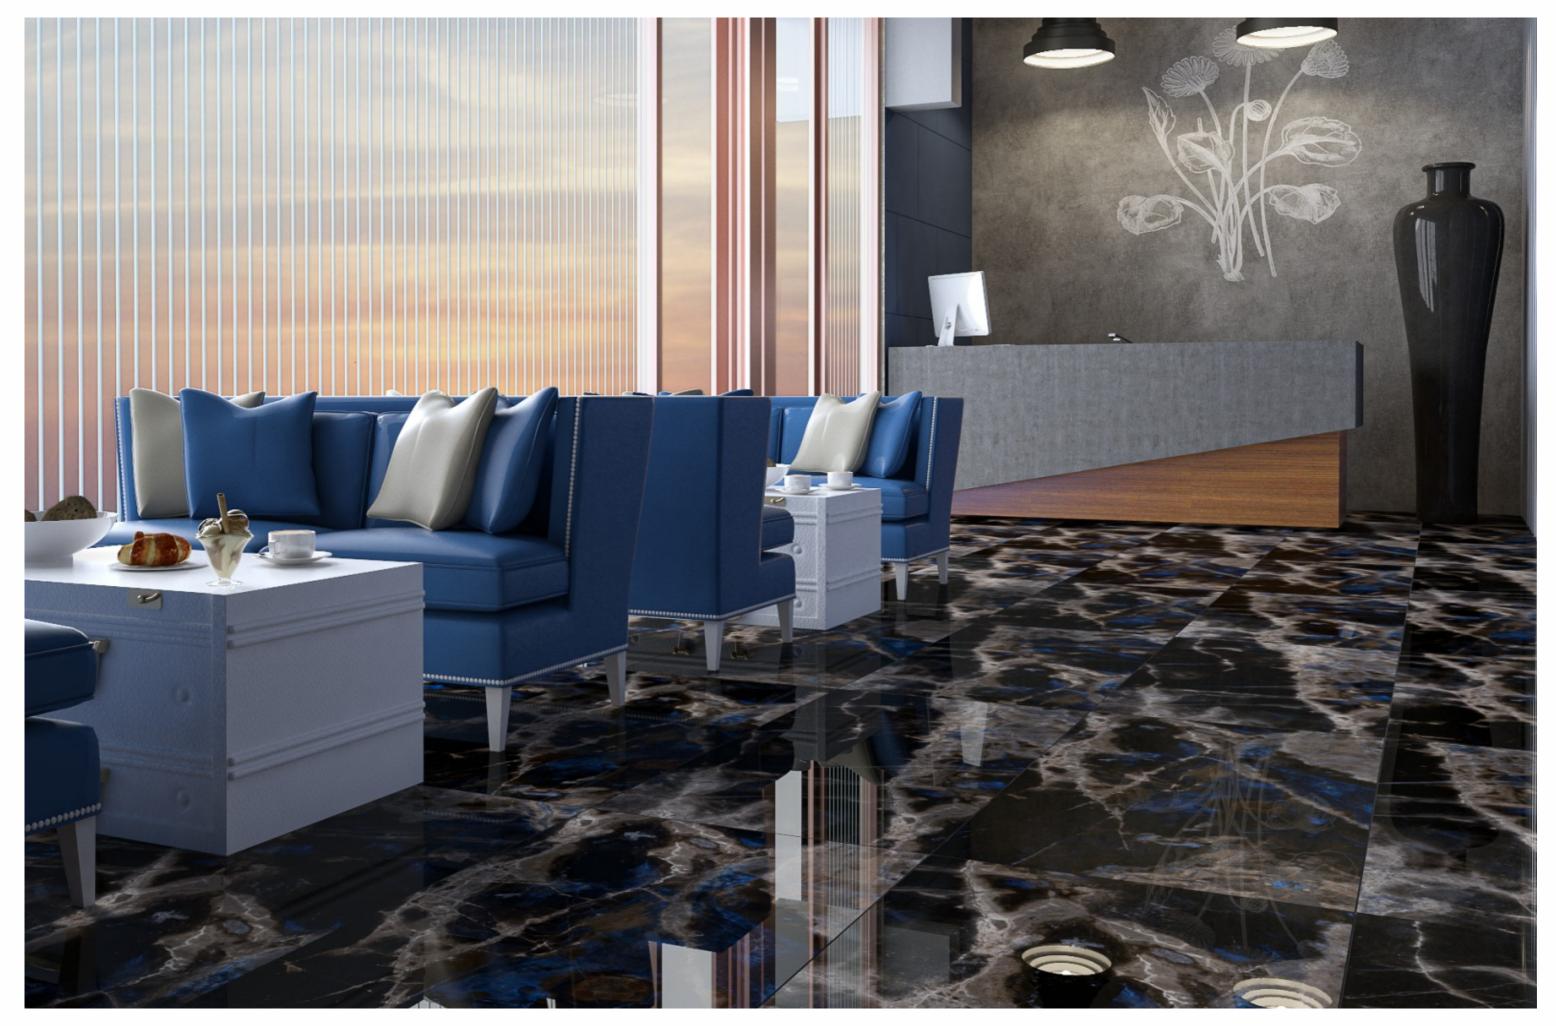

### Application

BEDROOM

DINING ROOM

BATHROOM

LIVING ROOM

IS 15622

### we **share**

the emotion of authentic materials that are part of our most intimate moments

600X1200MM