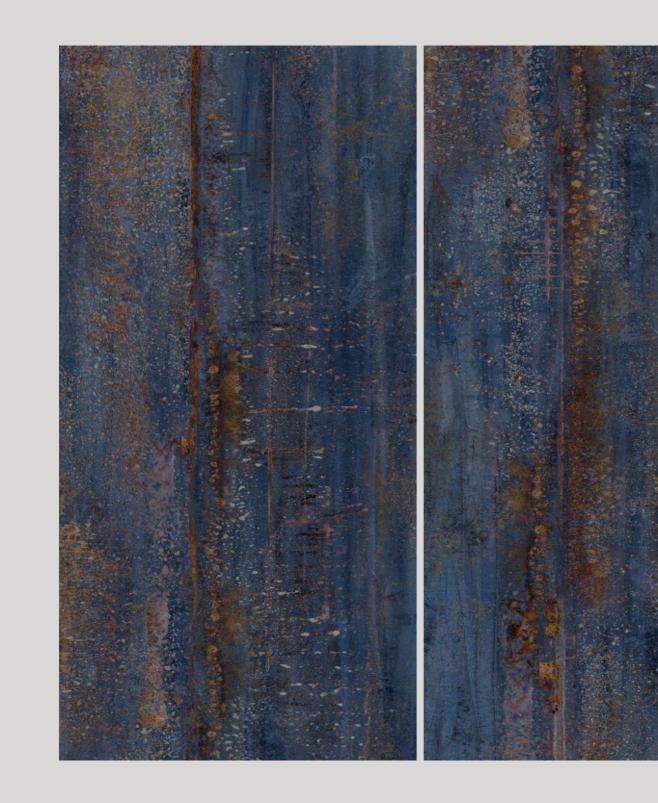

### **HELMER**

### HELMER BLUE

SIZE 600x 1200MM

Series HIGH GLOSSY

HELMER BLUE