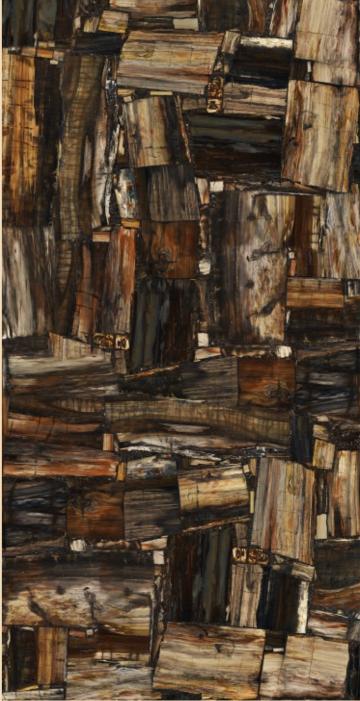

## COSTA A CONTRACTOR

### COSTA GOLDEN

SIZE 600x 1200MM

Series HIGH GLOSSY

**COSTA GOLDEN** 