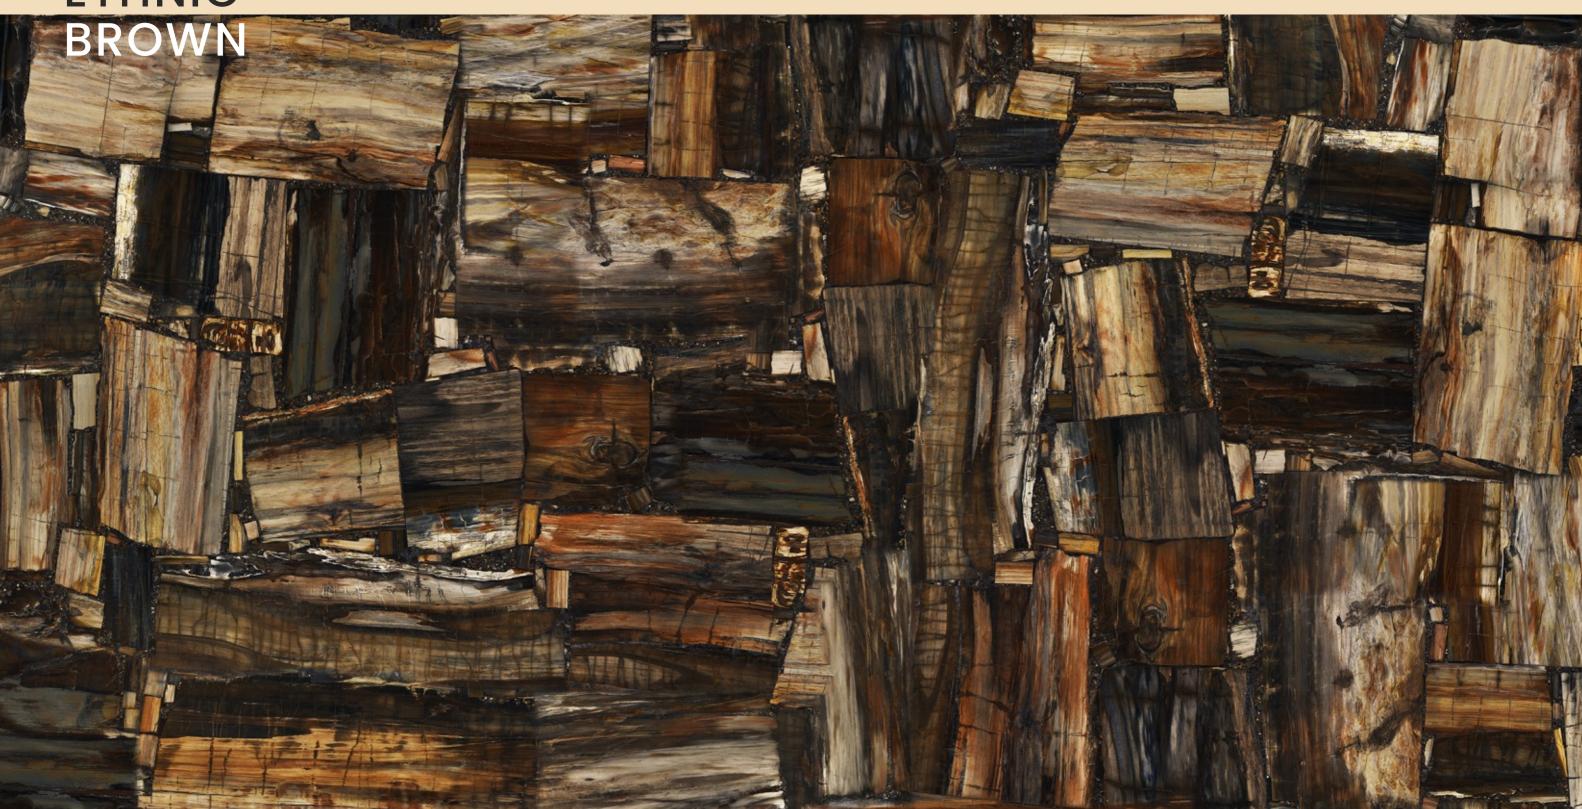

### **ETHNIC**

### ETHNIC BROWN

SIZE 600x 1200MM

Series HIGH GLOSSY

ETHNIC BROWN