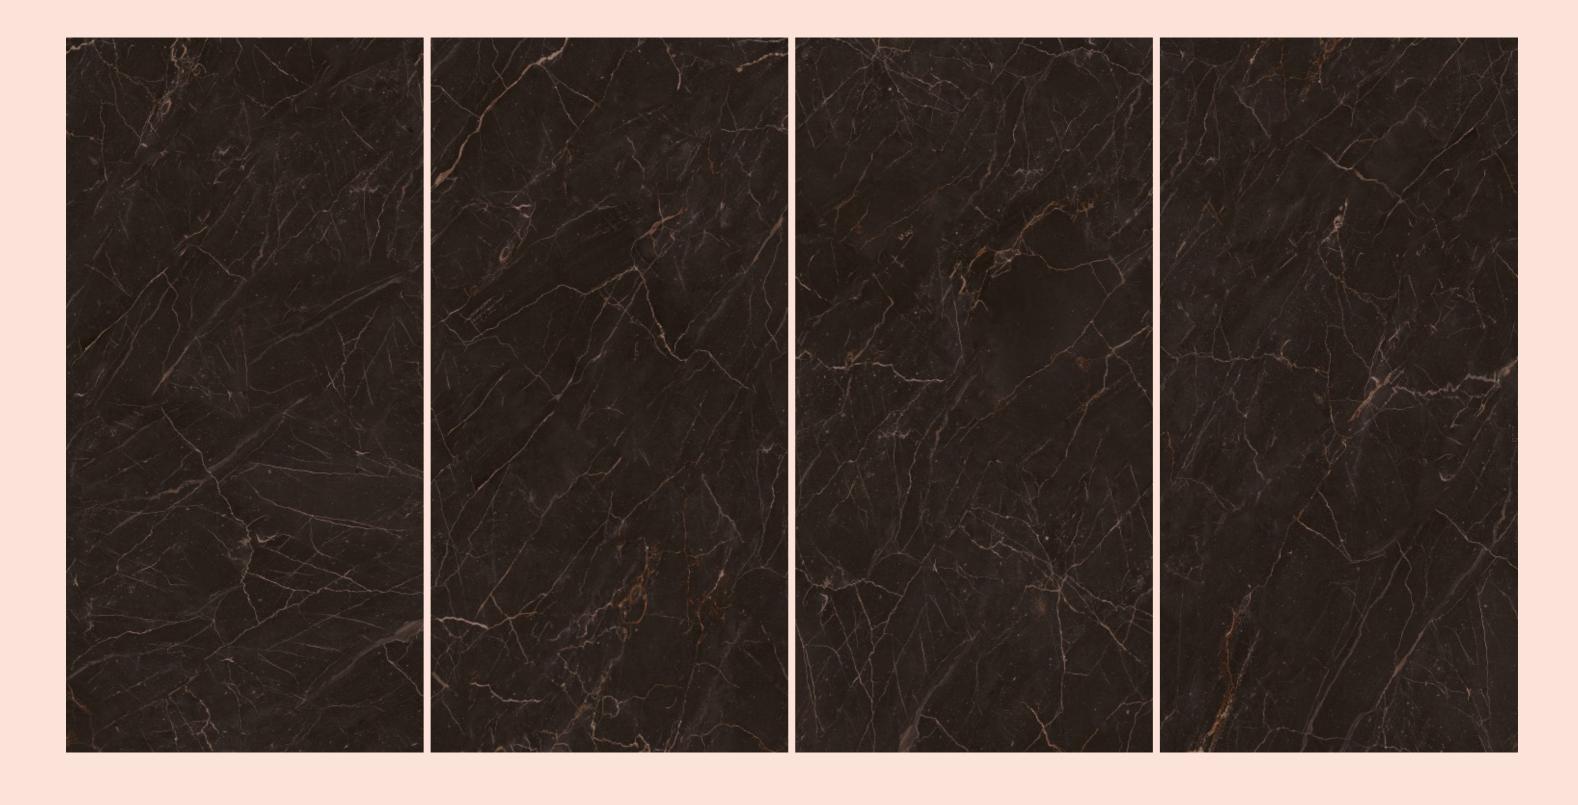

# ASCORT BROWN

### ASCORT BROWN

SIZE 600x 1200MM

Series HIGH GLOSSY

**ASCORT BROWN** 