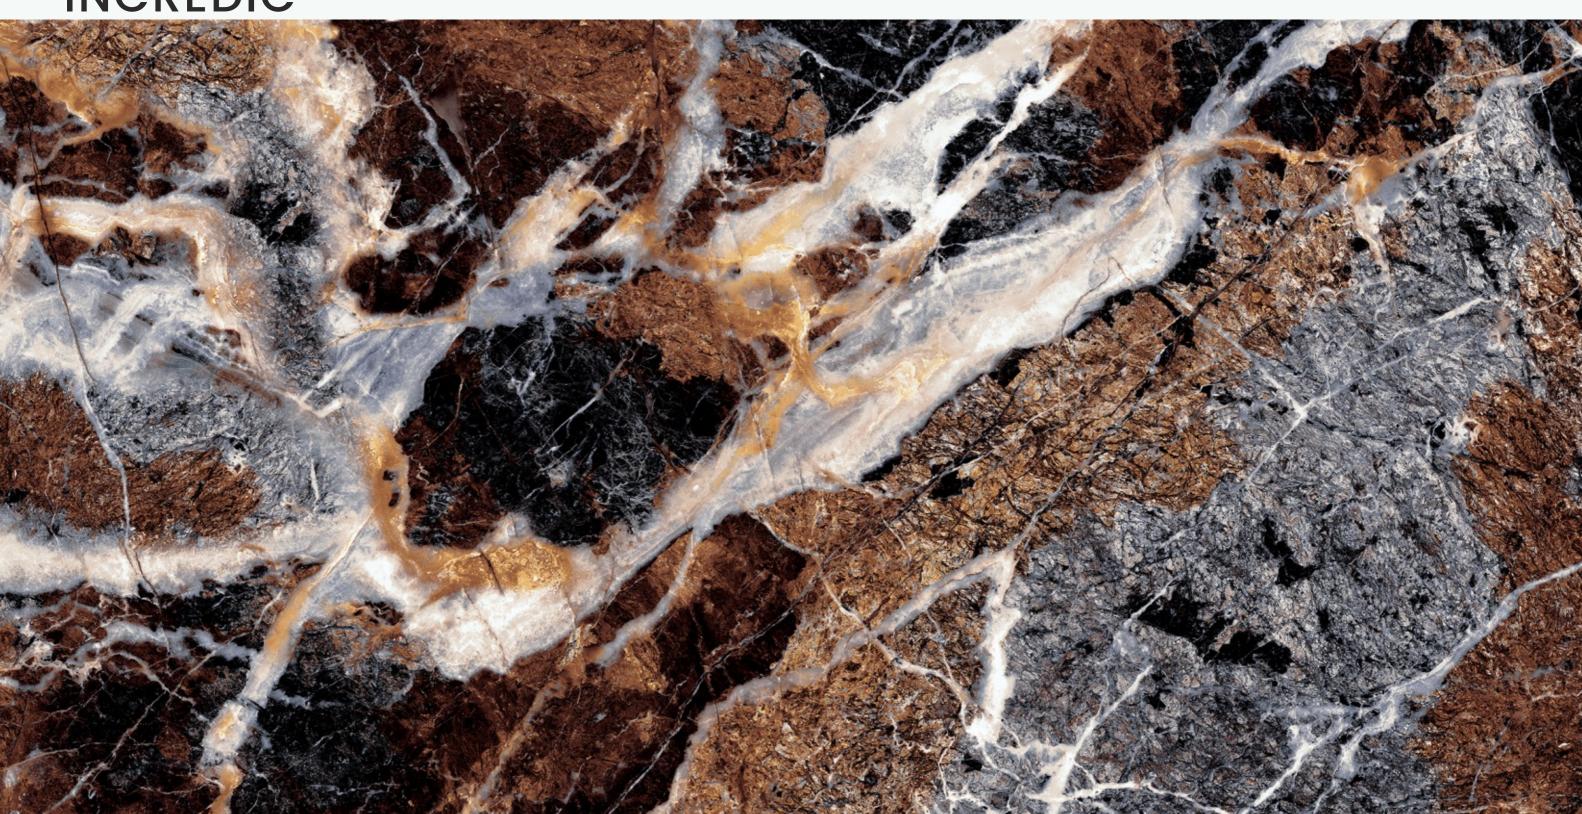

## **INCREDIC**

## **INCREDIC**

SIZE 600x 1200MM

Series HIGH GLOSSY

INCREDIC