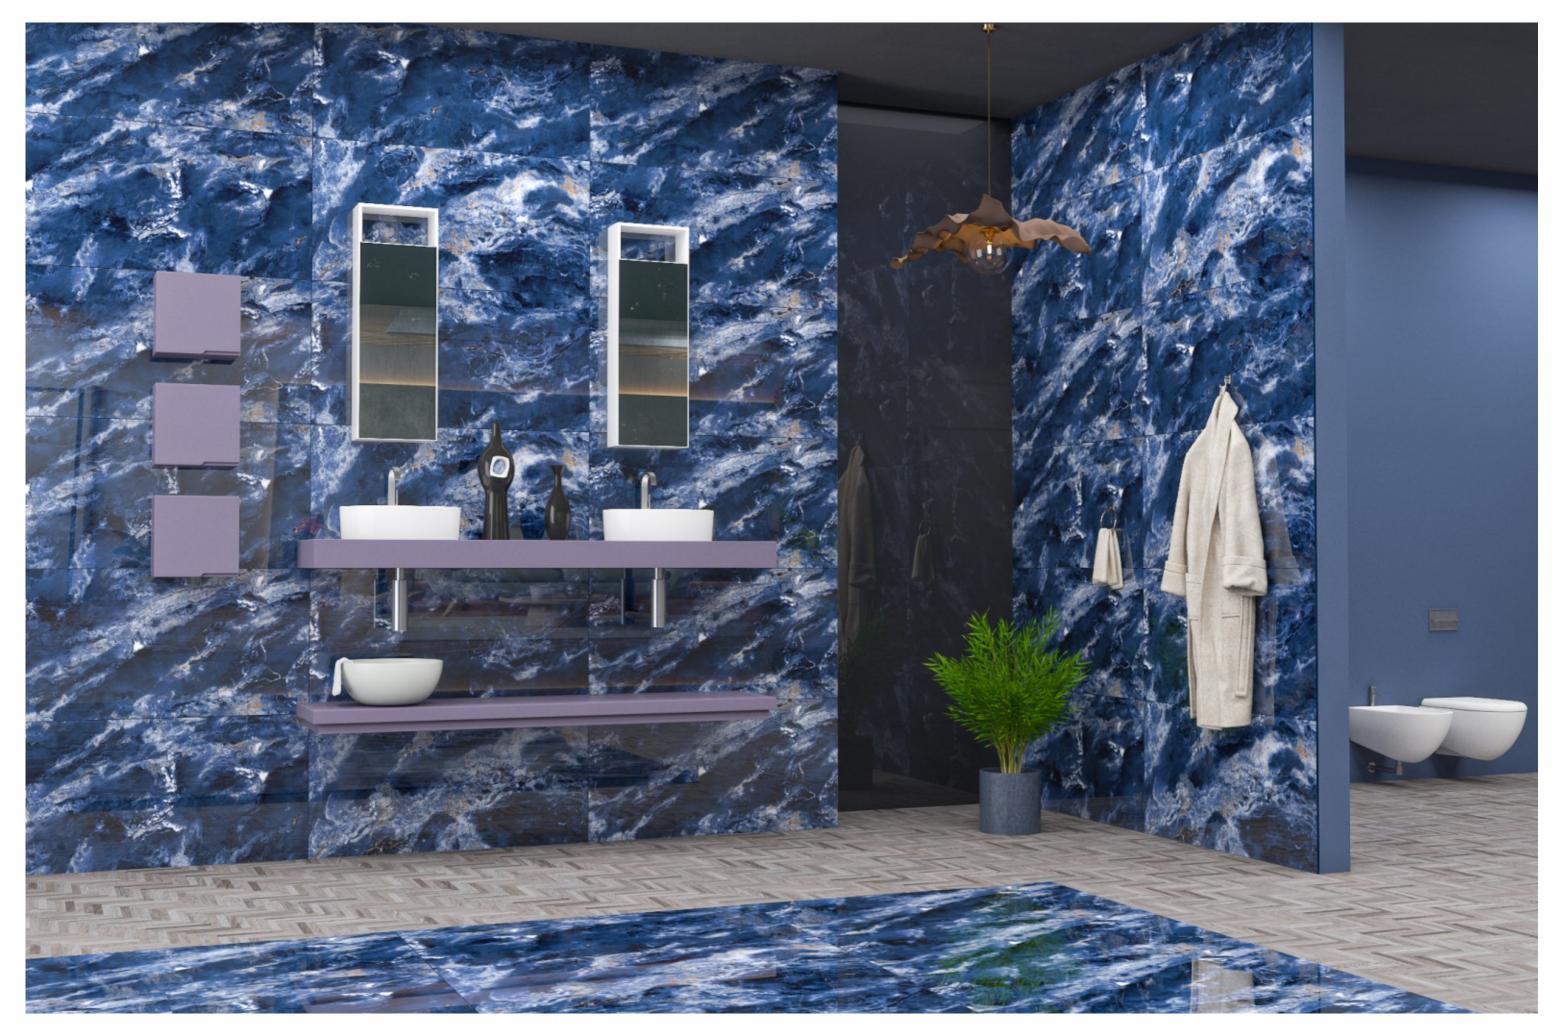

### **HELMER**

### HELMER BLUE

SIZE 600x 1200MM

Series HIGH GLOSSY

HELMER BLUE

### Application

BEDROOM

DINING ROOM

BATHROOM

LIVING ROOM

IS 15622