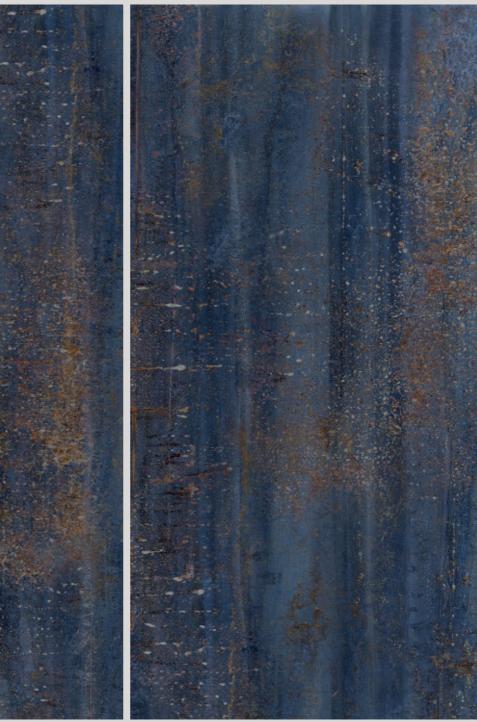

### **HELMER**

### HELMER BLUE

SIZE 600x 1200MM

Series HIGH GLOSSY

HELMER BLUE