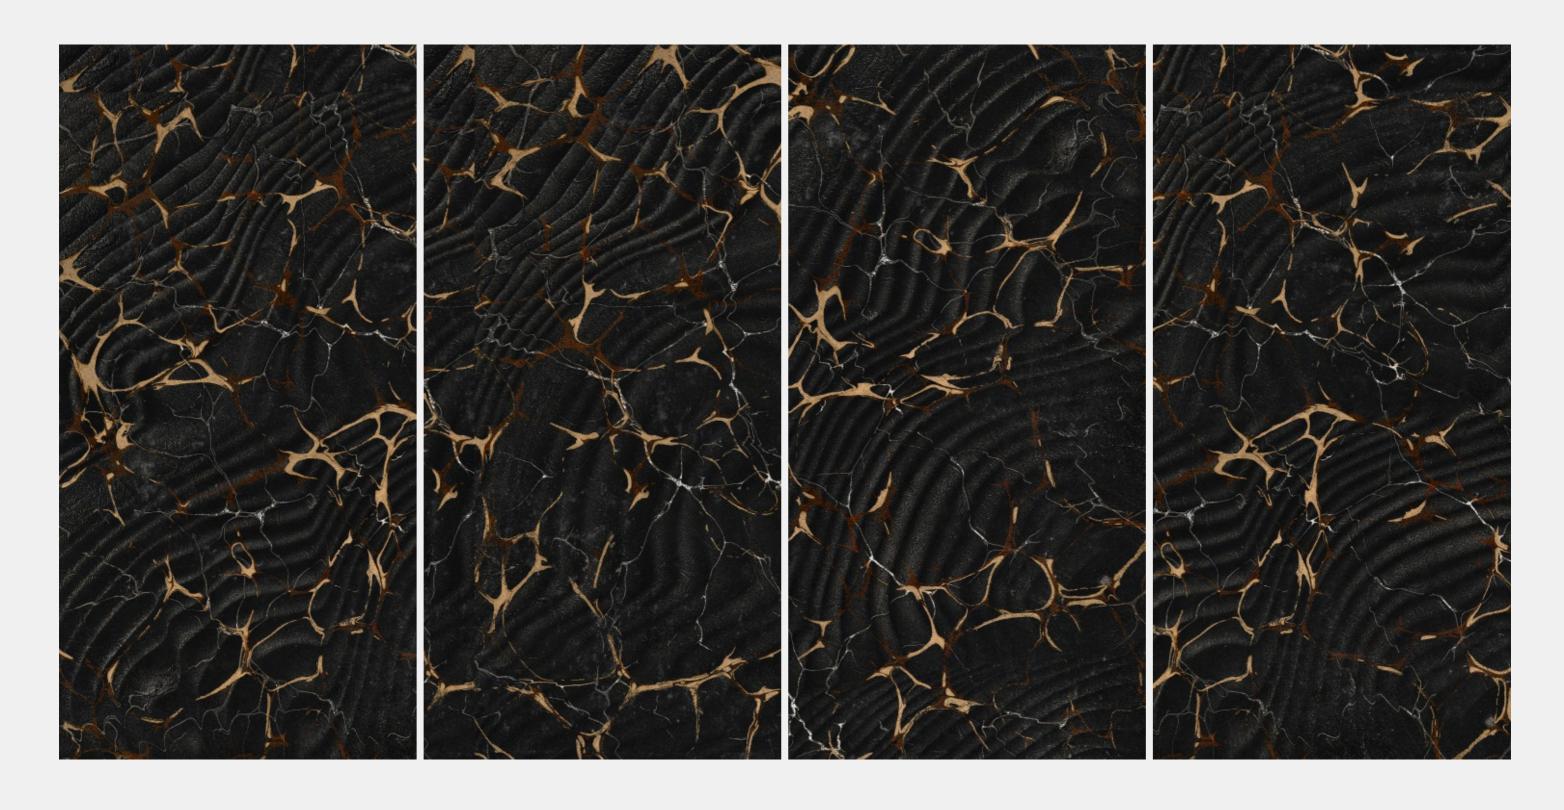

*



## **INCREDIC**

SIZE 600x 1200MM

Series HIGH GLOSSY











INCREDIC



### INFINITY BROWN

SIZE 600x 1200MM

Series HIGH GLOSSY











**INFINITY BROWN** 

## **INVISIBLE**



### **INVISIBLE**

SIZE 600x 1200MM

Series HIGH GLOSSY





**INVISIBLE** 

# LEXA BLACK

### LEXA BLACK

SIZE 600x 1200MM

Series HIGH GLOSSY





LEXA BLACK

## OCEAN WAVE

OCEAN WAVE

SIZE 600x 1200MM

Series HIGH GLOSSY





OCEAN WAVE



### OXELL BLUE

SIZE 600x 1200MM

Series HIGH GLOSSY





**OXELL BLUE** 



## RAINFOREST WHITE

SIZE 600x 1200MM

Series HIGH GLOSSY





RAINFOREST WHITE



### ROYAL OPERA

SIZE 600x 1200MM

Series HIGH GLOSSY





**ROYAL OPERA** 



### SAHARA NOIR

SIZE 600x 1200MM

Series HIGH GLOSSY





SAHARA NOIR

## SILK VITRUM

SIZE 600x 1200MM

Series HIGH GLOSSY





SILK VITRUM

# SLATE

# SLATE STONE

SIZE 600x 1200MM

Series HIGH GLOSSY





**SLATE STONE** 

# SPARTEN BLACK

## SPARTEN BLACK

SIZE 600x 1200MM

Series HIGH GLOSSY





SPARTEN BLACK

# STRATOS



# STRATOS

SIZE 600x 1200MM

Series HIGH GLOSSY





STRATOS



# THOMAS ONYX

SIZE 600x 1200MM

Series HIGH GLOSSY





THOMAS ONYX



# THUNDER SMOKE BLACK

SIZE 600x 1200MM

Series HIGH GLOSSY





THUNDER SMOKE BLACK



# THUNDER SMOKE BLUE

SIZE 600x 1200MM

Series HIGH GLOSSY





THUNDER SMOKE BLUE

# ULTRA COPPER

# ULTRA COPPER

SIZE 600x 1200MM

Series HIGH GLOSSY





**ULTRA COPPER** 



# VOLGA WHITE

SIZE 600x 1200MM

Series HIGH GLOSSY





**VOLGA WHITE** 



## ZATT BEAUTY

SIZE 600x 1200MM

Series HIGH GLOSSY





**ZATT BEAUTY** 





SPERA VITRIFIED LLP Pipli- Jatpar