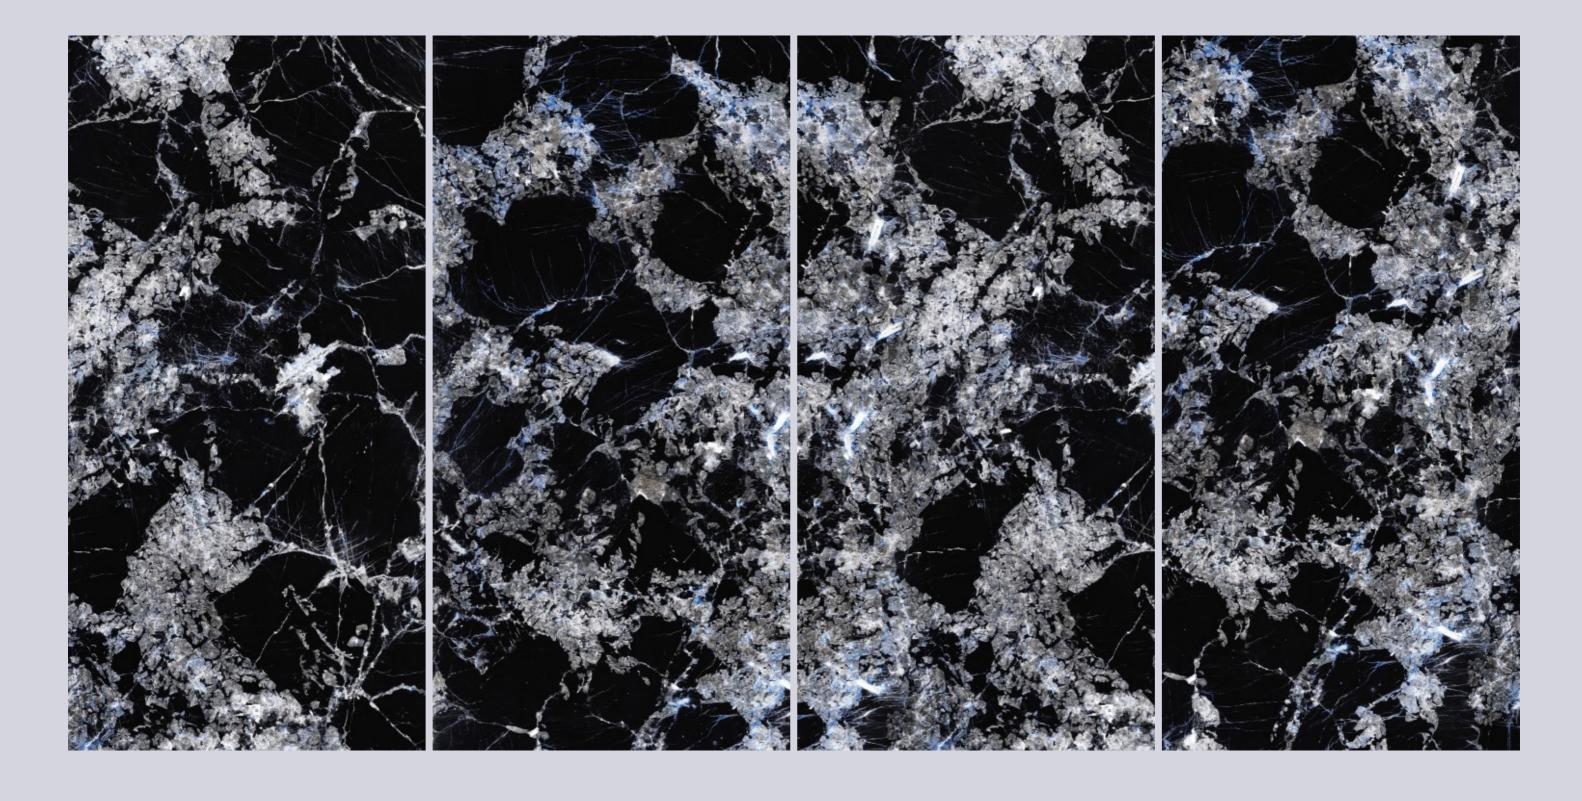

NOIR

## SILK VITRUM

SIZE 600x 1200MM

Series HIGH GLOSSY





SILK VITRUM

# SLATE

# SLATE STONE

SIZE 600x 1200MM

Series HIGH GLOSSY





**SLATE STONE** 

# SPARTEN BLACK

## SPARTEN BLACK

SIZE 600x 1200MM

Series HIGH GLOSSY





SPARTEN BLACK

# STRATOS



# STRATOS

SIZE 600x 1200MM

Series HIGH GLOSSY





STRATOS



# THOMAS ONYX

SIZE 600x 1200MM

Series HIGH GLOSSY





THOMAS ONYX



# THUNDER SMOKE BLACK

SIZE 600x 1200MM

Series HIGH GLOSSY





THUNDER SMOKE BLACK



# THUNDER SMOKE BLUE

SIZE 600x 1200MM

Series HIGH GLOSSY





THUNDER SMOKE BLUE

# ULTRA COPPER

# ULTRA COPPER

SIZE 600x 1200MM

Series HIGH GLOSSY





**ULTRA COPPER** 



# VOLGA WHITE

SIZE 600x 1200MM

Series HIGH GLOSSY





**VOLGA WHITE** 



## ZATT BEAUTY

SIZE 600x 1200MM

Series HIGH GLOSSY





**ZATT BEAUTY** 





SPERA VITRIFIED LLP Pipli- Jatpar Road, Opp. Bela Village, Bela to Khokhara Hanuman Road, Morbi-363 642.

info@speravitrified.com