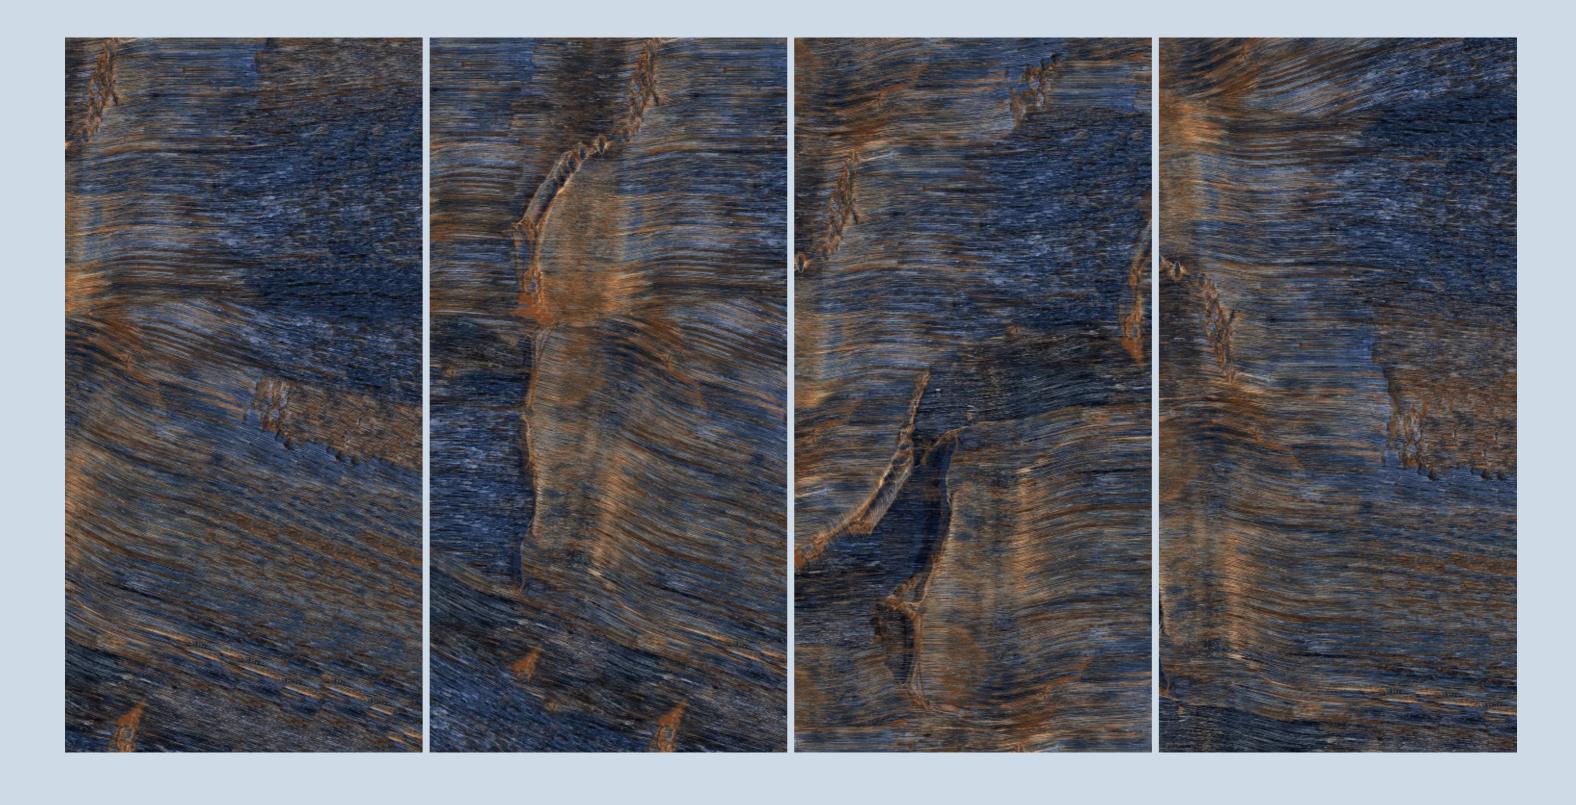

### **HELMER**

### HELMER BLUE

SIZE 600x 1200MM

Series HIGH GLOSSY

HELMER BLUE