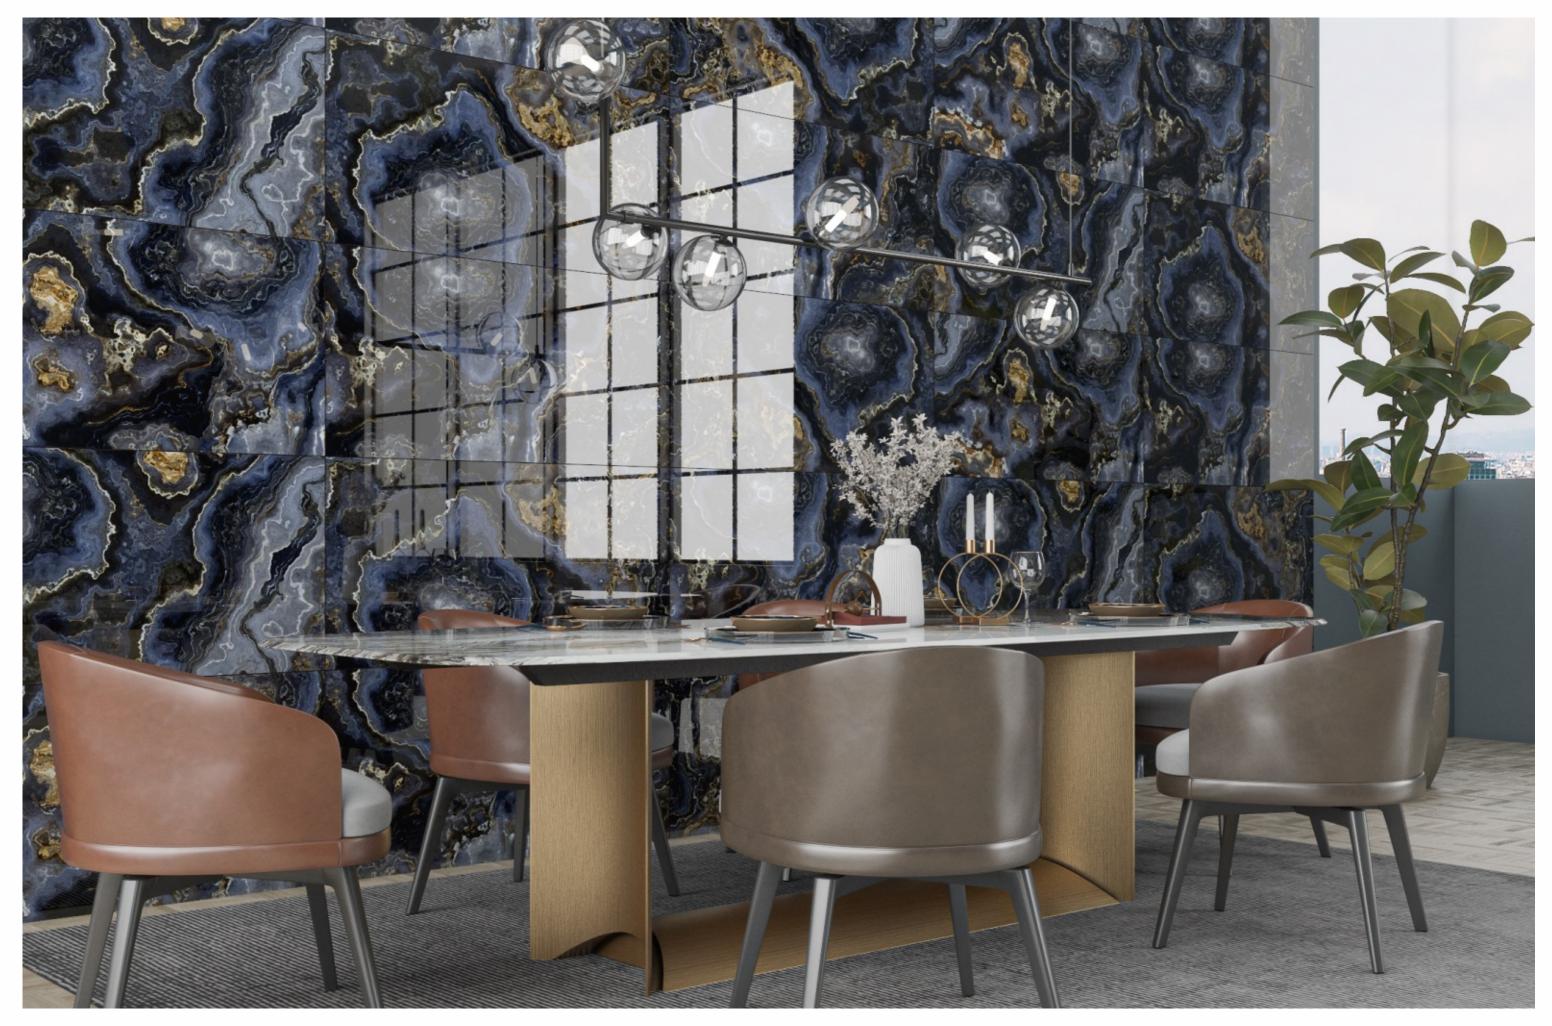

### OXELL BLUE

SIZE 600x 1200MM

Series HIGH GLOSSY

**OXELL BLUE** 

### Application

BEDROOM

DINING ROOM

BATHROOM

LIVING ROOM

IS 15622