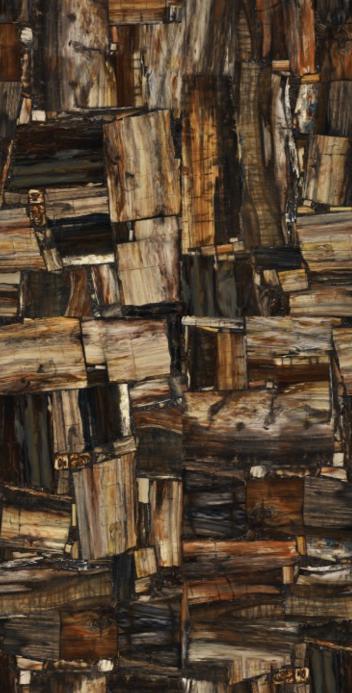

### **ETHNIC**

### ETHNIC BROWN

SIZE 600x 1200MM

Series HIGH GLOSSY

ETHNIC BROWN