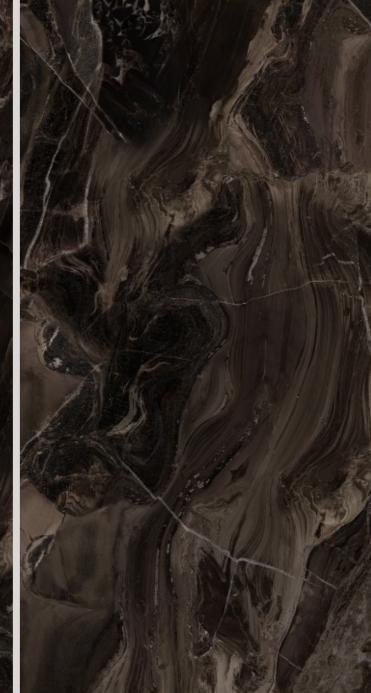

# ASCORT BROWN

### ASCORT BROWN

SIZE 600x 1200MM

Series HIGH GLOSSY

**ASCORT BROWN** 