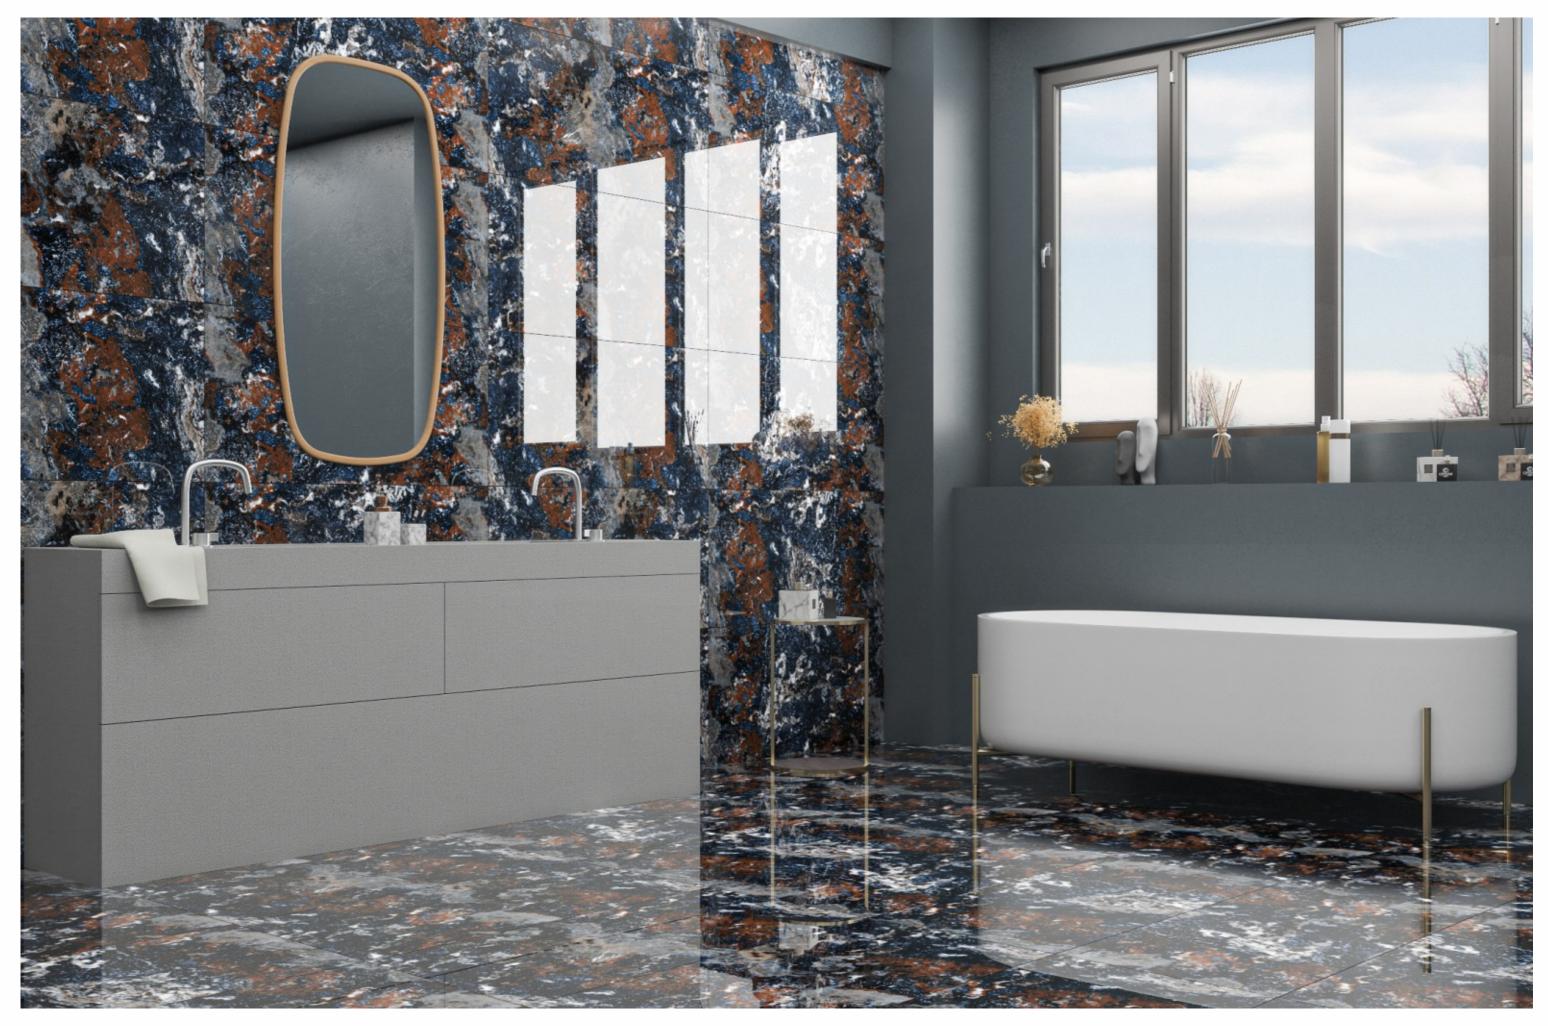

### FOREST BLUE

SIZE 600x 1200MM

Series HIGH GLOSSY

FOREST BLUE

### OXELL BLUE

SIZE 600x 1200MM

Series HIGH GLOSSY

**OXELL BLUE** 

### Application

BEDROOM

DINING ROOM

BATHROOM

LIVING ROOM

IS 15622