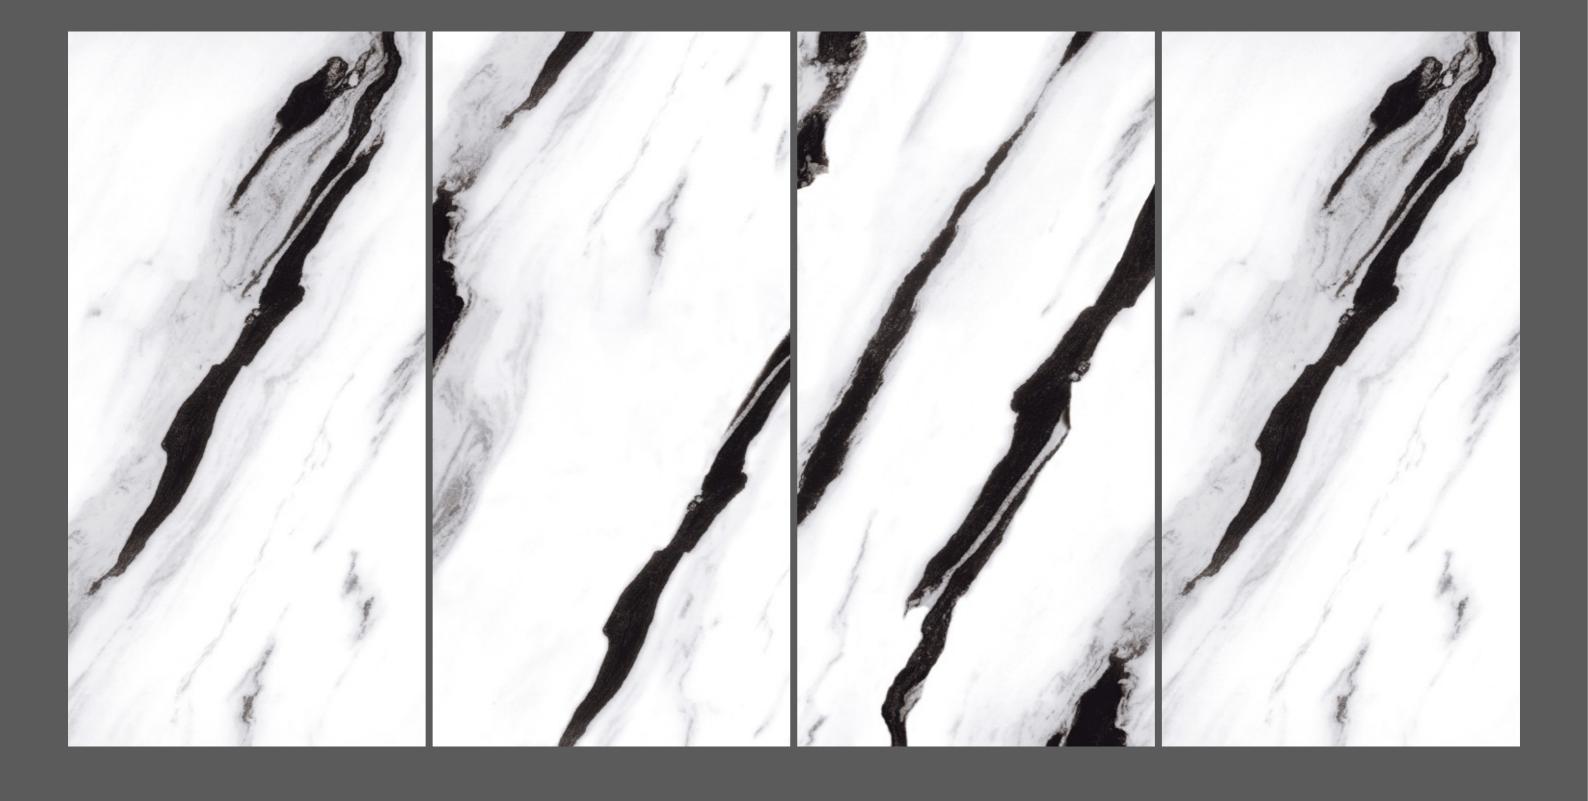

OPERA** 



### SAHARA NOIR

SIZE 600x 1200MM

Series HIGH GLOSSY





SAHARA NOIR

## SILK VITRUM

SIZE 600x 1200MM

Series HIGH GLOSSY





SILK VITRUM

# SLATE

# SLATE STONE

SIZE 600x 1200MM

Series HIGH GLOSSY





**SLATE STONE** 

# SPARTEN BLACK

## SPARTEN BLACK

SIZE 600x 1200MM

Series HIGH GLOSSY





SPARTEN BLACK

# STRATOS



# STRATOS

SIZE 600x 1200MM

Series HIGH GLOSSY





STRATOS



# THOMAS ONYX

SIZE 600x 1200MM

Series HIGH GLOSSY





THOMAS ONYX



# THUNDER SMOKE BLACK

SIZE 600x 1200MM

Series HIGH GLOSSY





THUNDER SMOKE BLACK



# THUNDER SMOKE BLUE

SIZE 600x 1200MM

Series HIGH GLOSSY





THUNDER SMOKE BLUE

# ULTRA COPPER

# ULTRA COPPER

SIZE 600x 1200MM

Series HIGH GLOSSY





**ULTRA COPPER** 



# VOLGA WHITE

SIZE 600x 1200MM

Series HIGH GLOSSY





**VOLGA WHITE** 



## ZATT BEAUTY

SIZE 600x 1200MM

Series HIGH GLOSSY





**ZATT BEAUTY** 





SPERA VITRIFIED LLP Pipli- Jatpar Road, Opp. Bela Village, Bela to Khokhara Hanuman Road, Morbi-363 642.

info@speravitrified.com