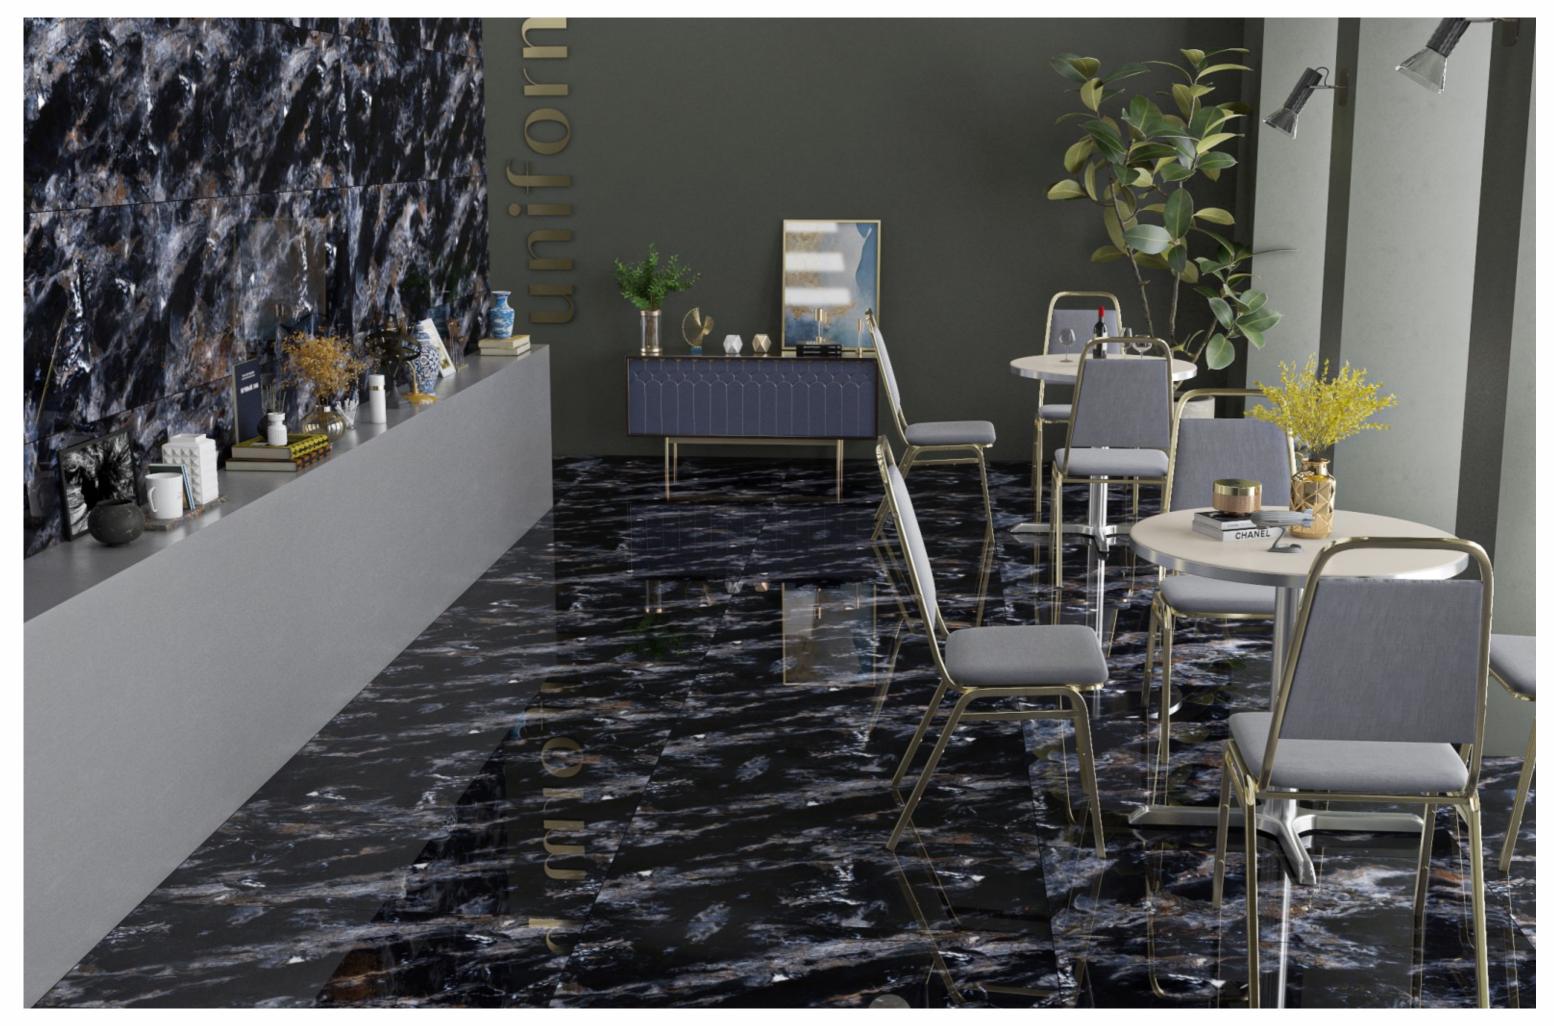

### Application

BEDROOM

DINING ROOM

BATHROOM

LIVING ROOM

IS 15622

### we **share**

the emotion of authentic materials that are part of our most intimate moments

600X1200MM