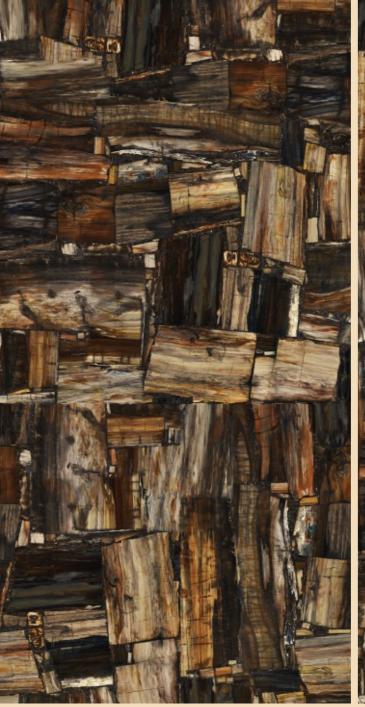

## COSTA A CONTRACTOR

### COSTA GOLDEN

SIZE 600x 1200MM

Series HIGH GLOSSY

**COSTA GOLDEN** 