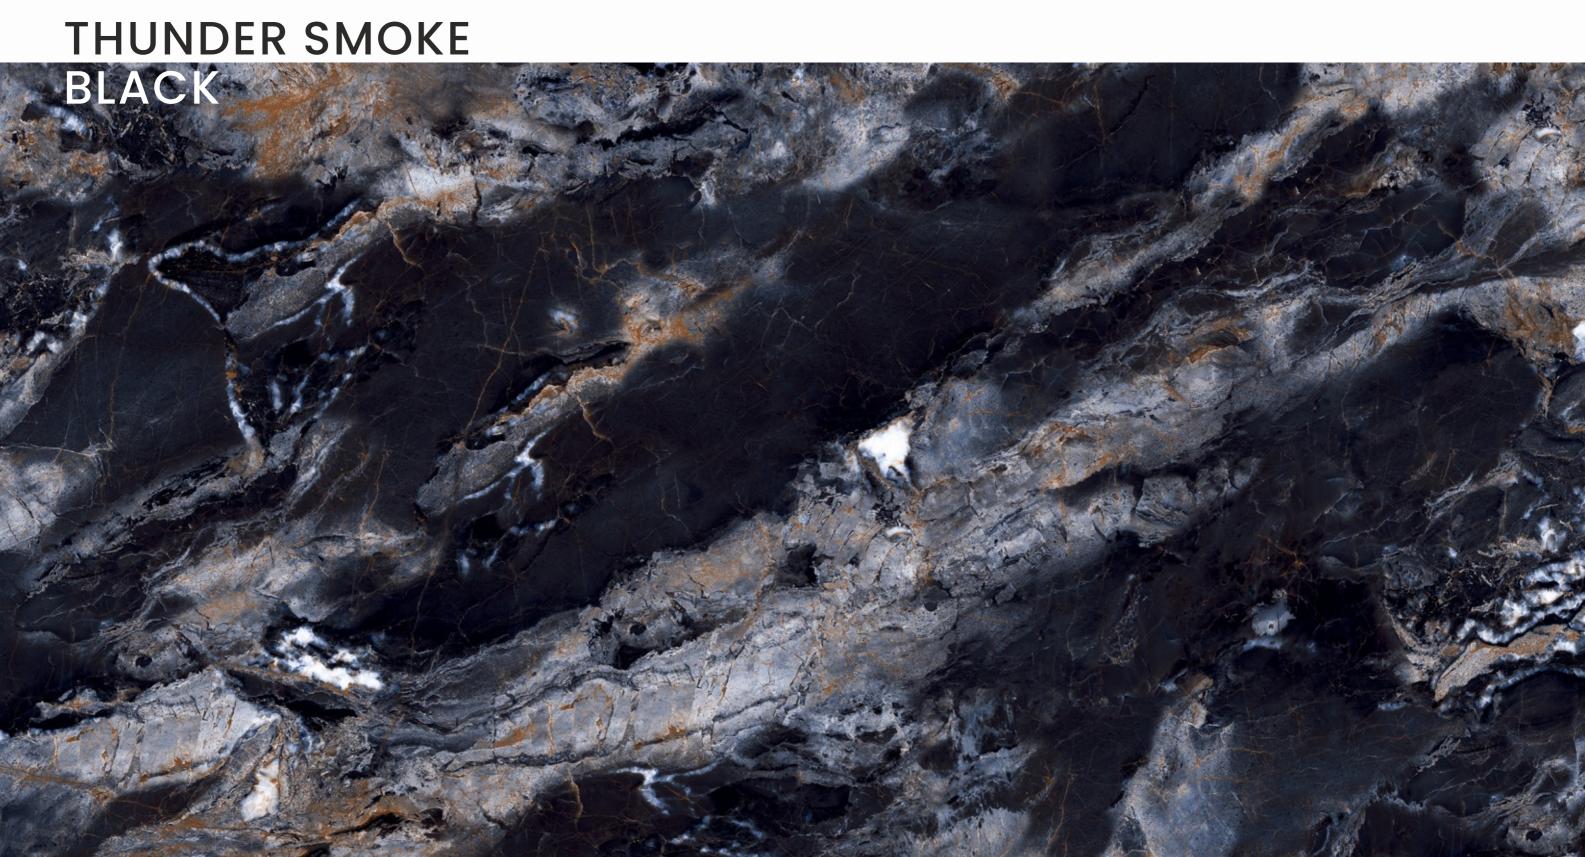

# THUNDER SMOKE BLACK

SIZE 600x 1200MM

Series HIGH GLOSSY

THUNDER SMOKE BLACK