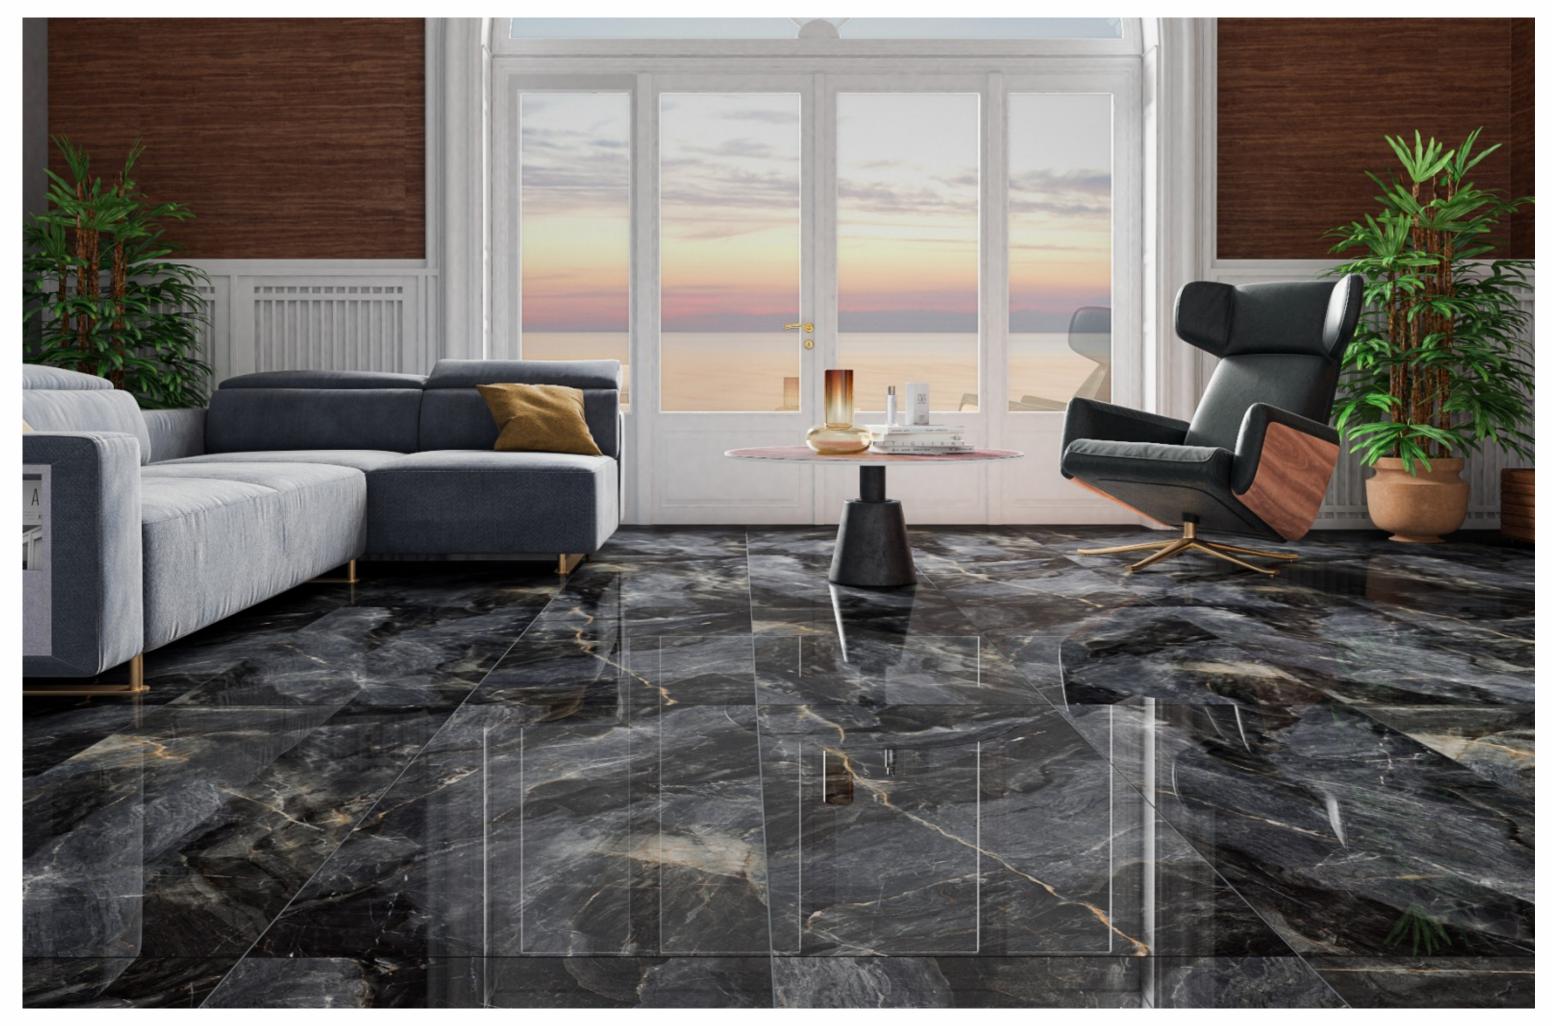

### Application

BEDROOM

DINING ROOM

BATHROOM

LIVING ROOM

IS 15622

### we **share**

the emotion of authentic materials that are part of our most intimate moments

600X1200MM