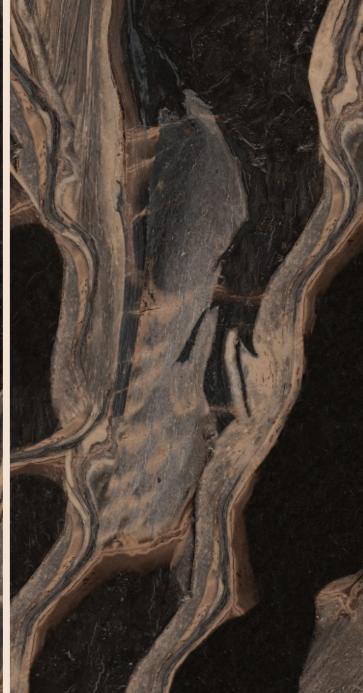

### **ESTORIA**

### **ESTORIA**

SIZE 600x 1200MM

Series HIGH GLOSSY

**ESTORIA** 