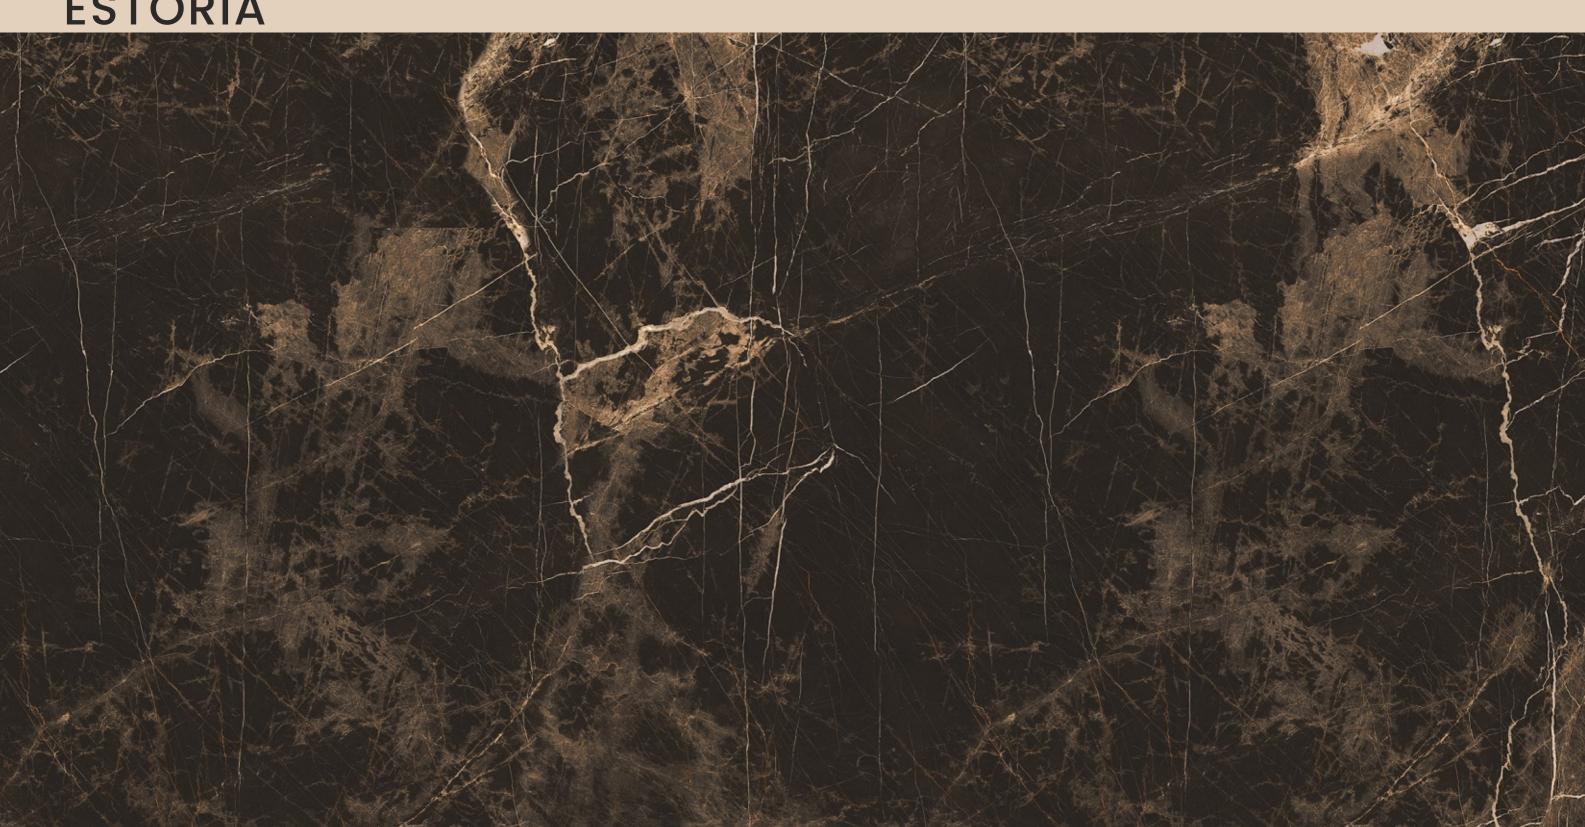

### **ESTORIA**

### **ESTORIA**

SIZE 600x 1200MM

Series HIGH GLOSSY

**ESTORIA** 