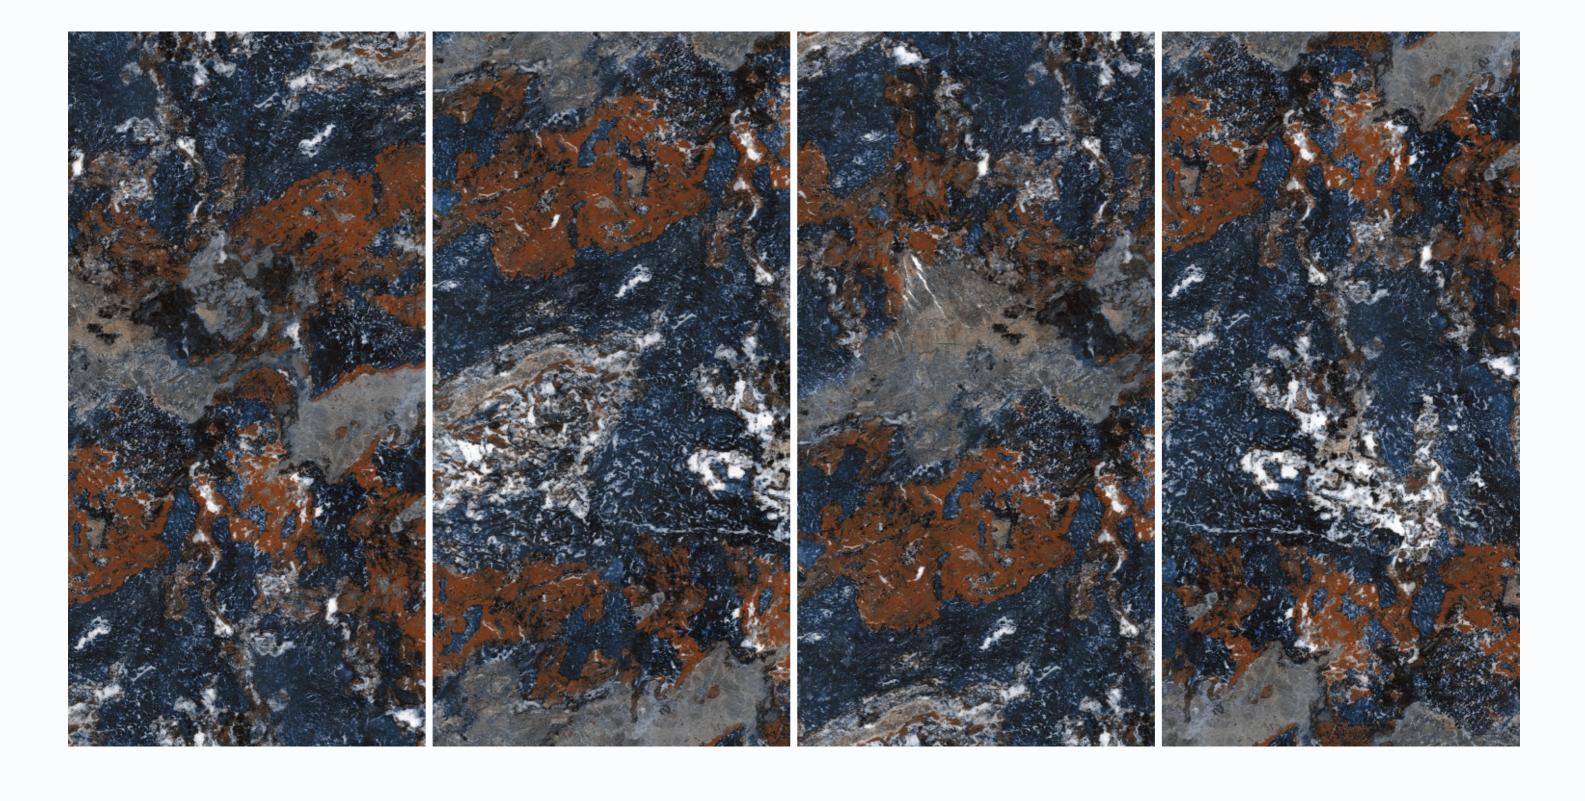

### FOREST BLUE

SIZE 600x 1200MM

Series HIGH GLOSSY

FOREST BLUE

### OXELL BLUE

SIZE 600x 1200MM

Series HIGH GLOSSY

**OXELL BLUE** 