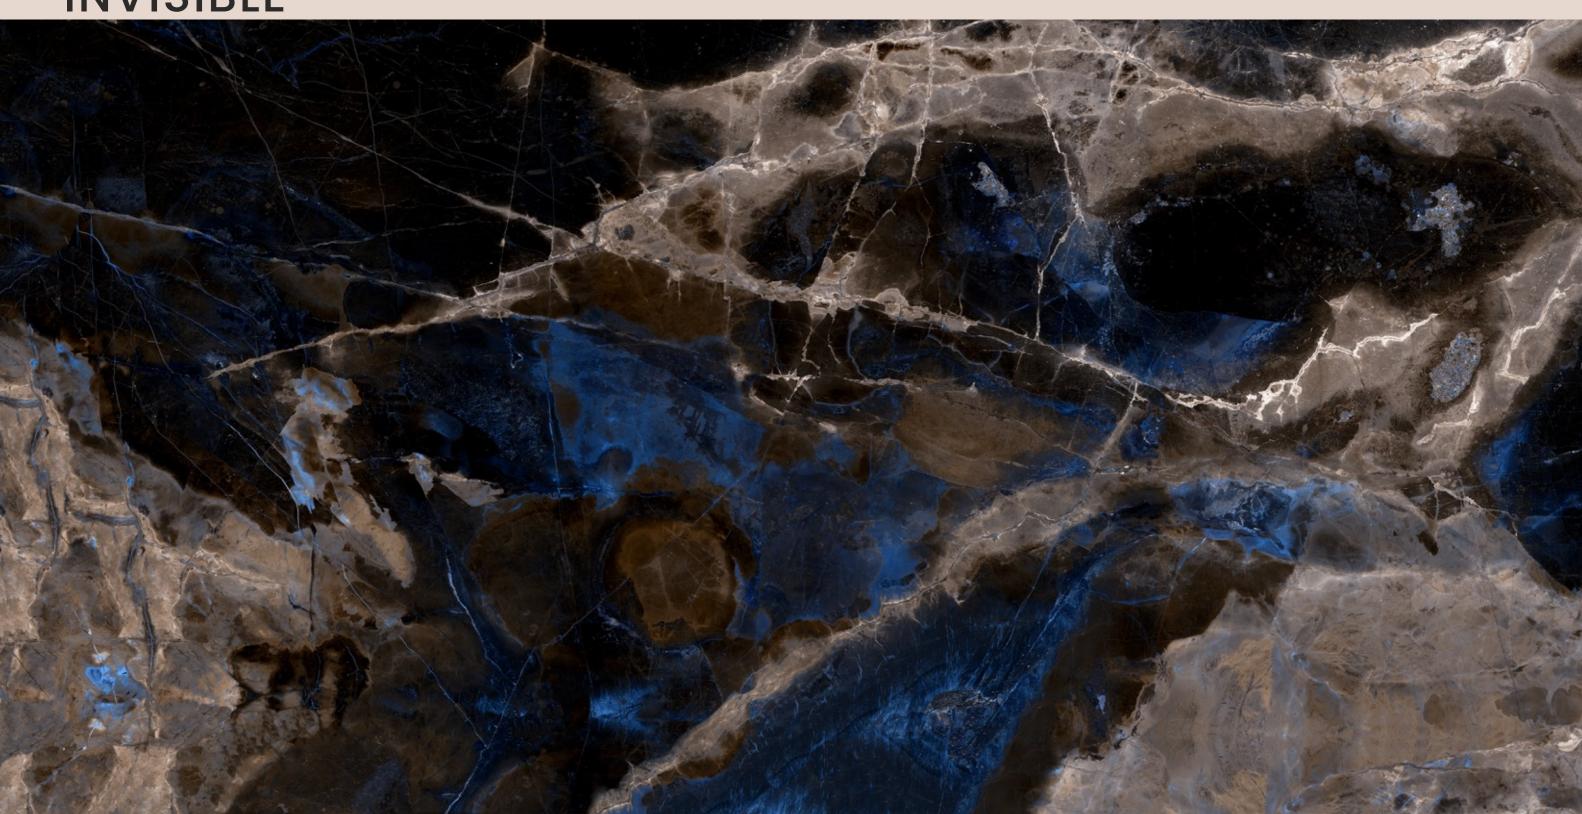

## **INVISIBLE**

### **INVISIBLE**

SIZE 600x 1200MM

Series HIGH GLOSSY

**INVISIBLE** 