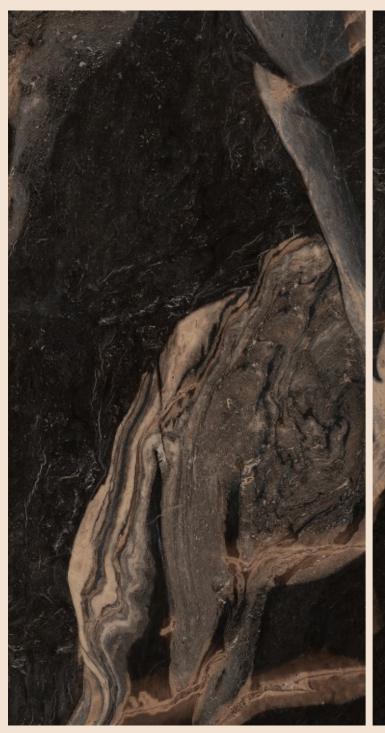

# ASCORT BROWN

### ASCORT BROWN

SIZE 600x 1200MM

Series HIGH GLOSSY

**ASCORT BROWN** 