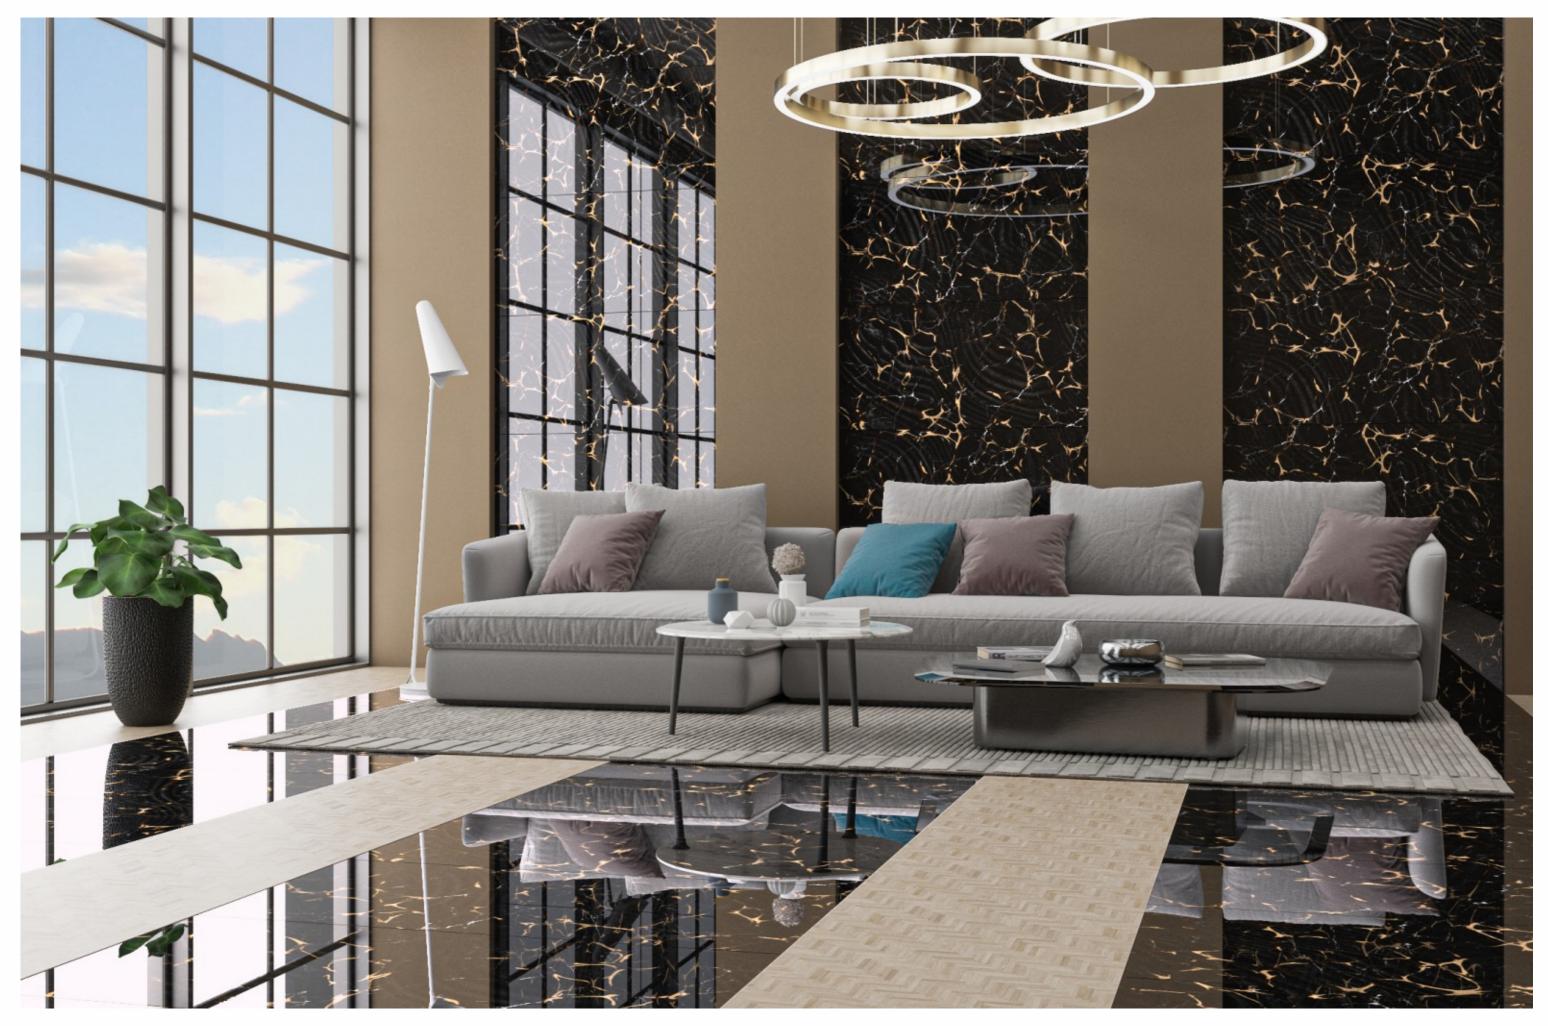

### CRISSEL BLACK

SIZE 600x 1200MM

Series HIGH GLOSSY

CRISSEL BLACK

### Application

BEDROOM

DINING ROOM

BATHROOM

LIVING ROOM

IS 15622