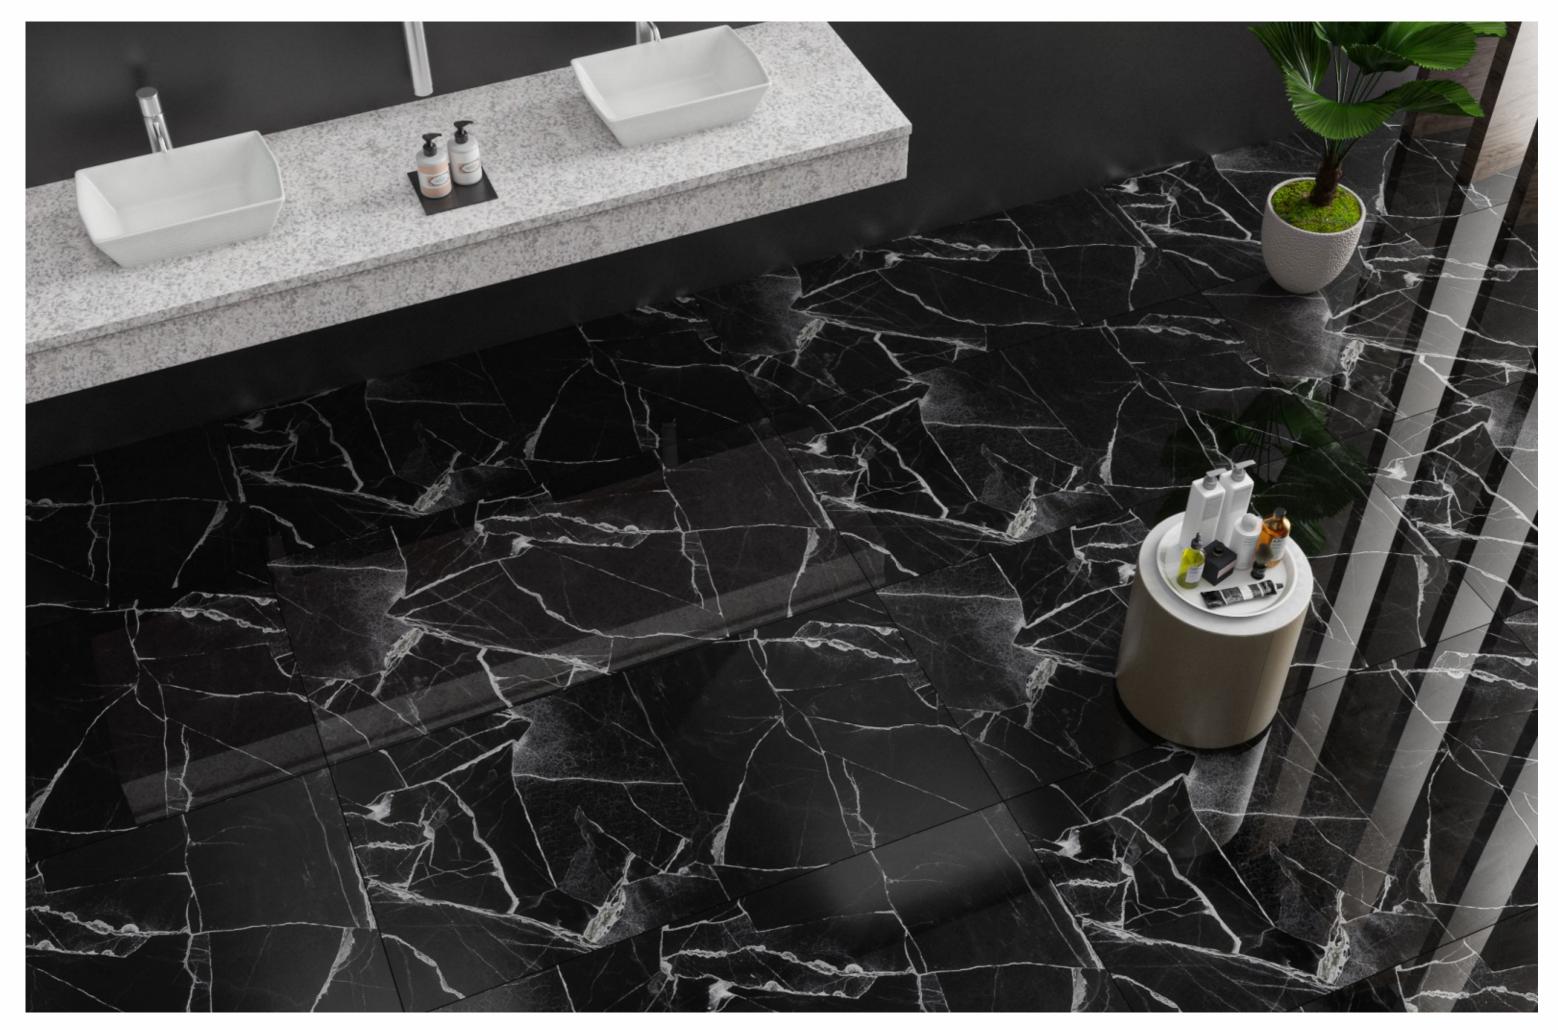

### Application

BEDROOM

DINING ROOM

BATHROOM

LIVING ROOM

IS 15622

# LEXA BLACK

### LEXA BLACK

SIZE 600x 1200MM

Series HIGH GLOSSY

LEXA BLACK