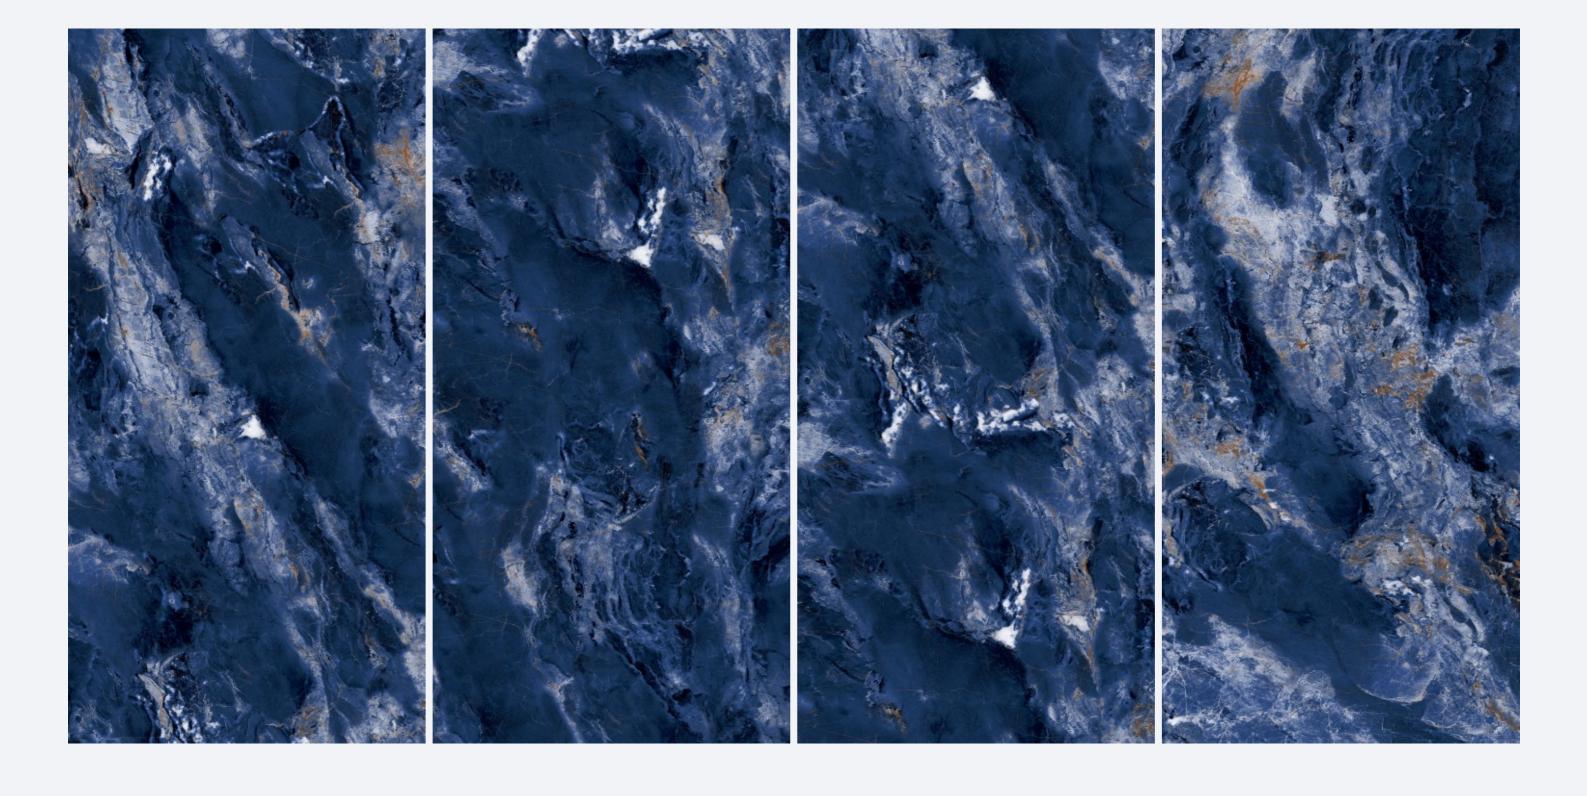

### **HELMER**

### HELMER BLUE

SIZE 600x 1200MM

Series HIGH GLOSSY

HELMER BLUE