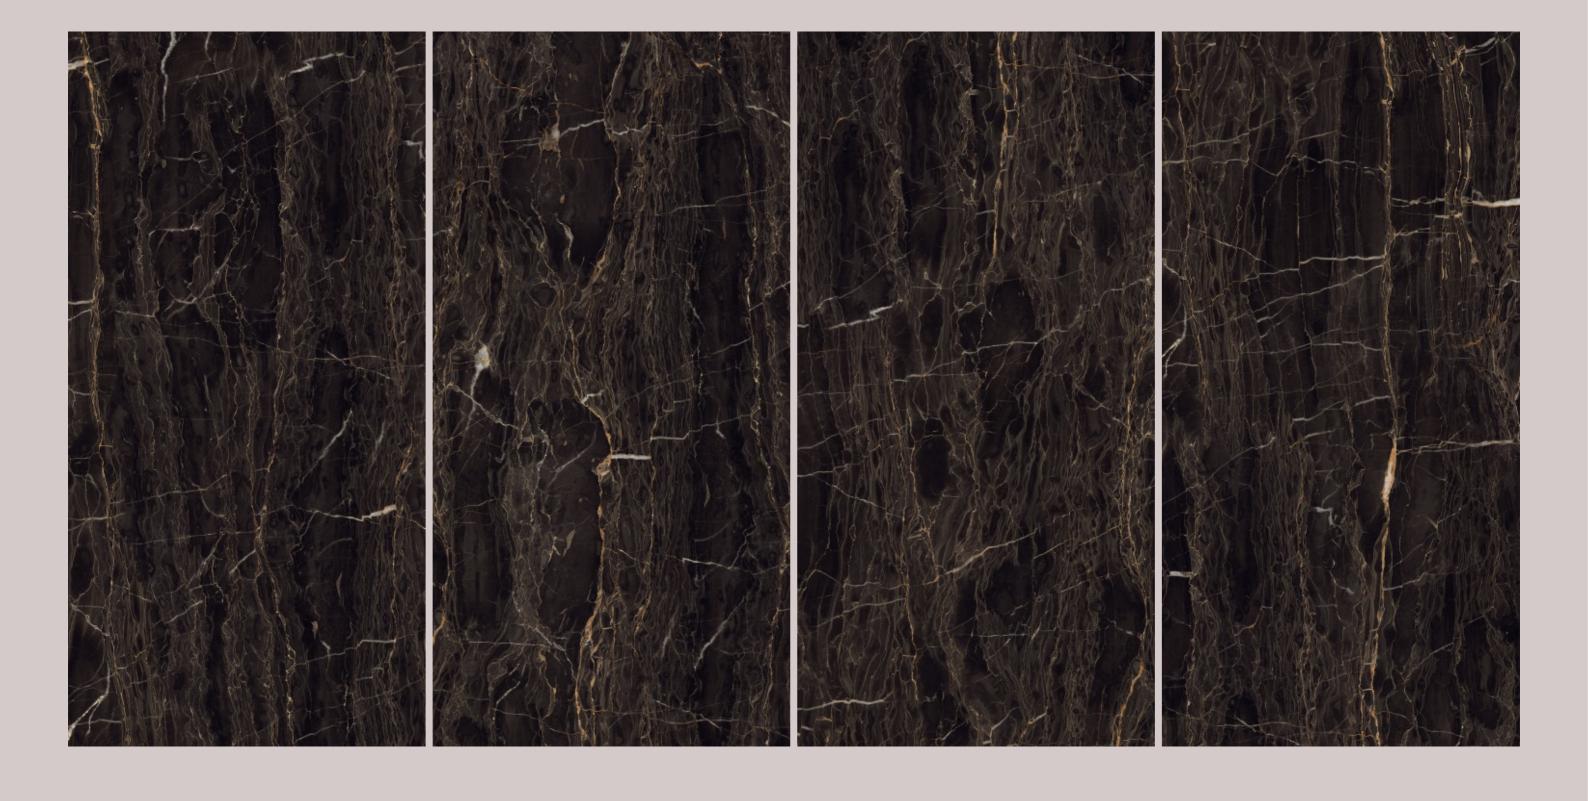

T WHITE



### ROYAL OPERA

SIZE 600x 1200MM

Series HIGH GLOSSY





**ROYAL OPERA** 



### SAHARA NOIR

SIZE 600x 1200MM

Series HIGH GLOSSY





SAHARA NOIR

## SILK VITRUM

SIZE 600x 1200MM

Series HIGH GLOSSY





SILK VITRUM

# SLATE

# SLATE STONE

SIZE 600x 1200MM

Series HIGH GLOSSY





**SLATE STONE** 

# SPARTEN BLACK

## SPARTEN BLACK

SIZE 600x 1200MM

Series HIGH GLOSSY





SPARTEN BLACK

# STRATOS



# STRATOS

SIZE 600x 1200MM

Series HIGH GLOSSY





STRATOS



# THOMAS ONYX

SIZE 600x 1200MM

Series HIGH GLOSSY





THOMAS ONYX



# THUNDER SMOKE BLACK

SIZE 600x 1200MM

Series HIGH GLOSSY





THUNDER SMOKE BLACK



# THUNDER SMOKE BLUE

SIZE 600x 1200MM

Series HIGH GLOSSY





THUNDER SMOKE BLUE

# ULTRA COPPER

# ULTRA COPPER

SIZE 600x 1200MM

Series HIGH GLOSSY





**ULTRA COPPER** 



# VOLGA WHITE

SIZE 600x 1200MM

Series HIGH GLOSSY





**VOLGA WHITE** 



## ZATT BEAUTY

SIZE 600x 1200MM

Series HIGH GLOSSY





**ZATT BEAUTY** 





SPERA VITRIFIED LLP Pipli- Jatpar Road, Opp. Bela Village, Bela to Khokhara Hanuman Road, Morbi-363 642.

info@speravitrified.com