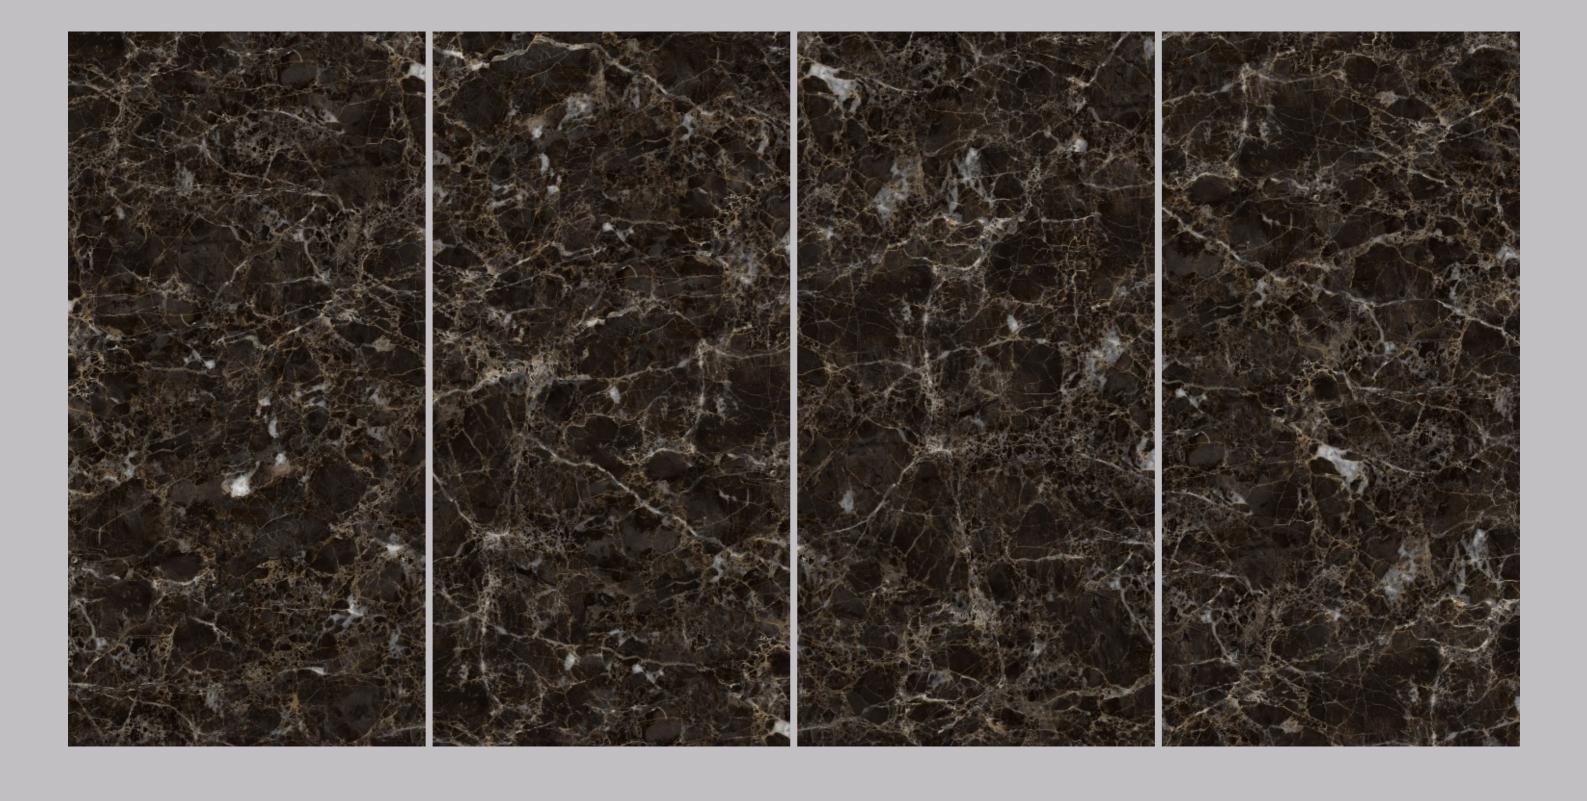

### **DEMARTINO**

### **DEMARTINO**

SIZE 600x 1200MM

Series HIGH GLOSSY

**DEMARTINO** 