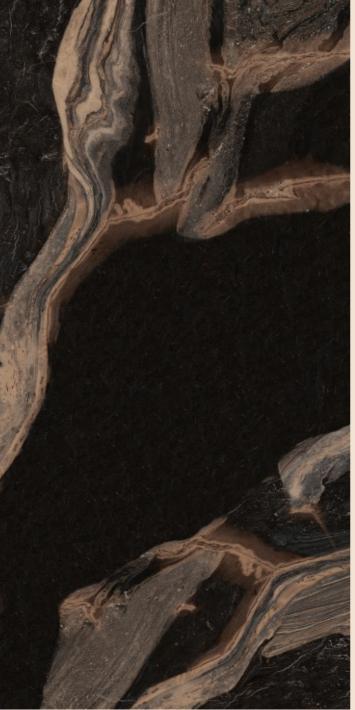

### **ASTERIX**

### **ASTERIX**

SIZE 600x 1200MM

Series HIGH GLOSSY

**ASTERIX** 