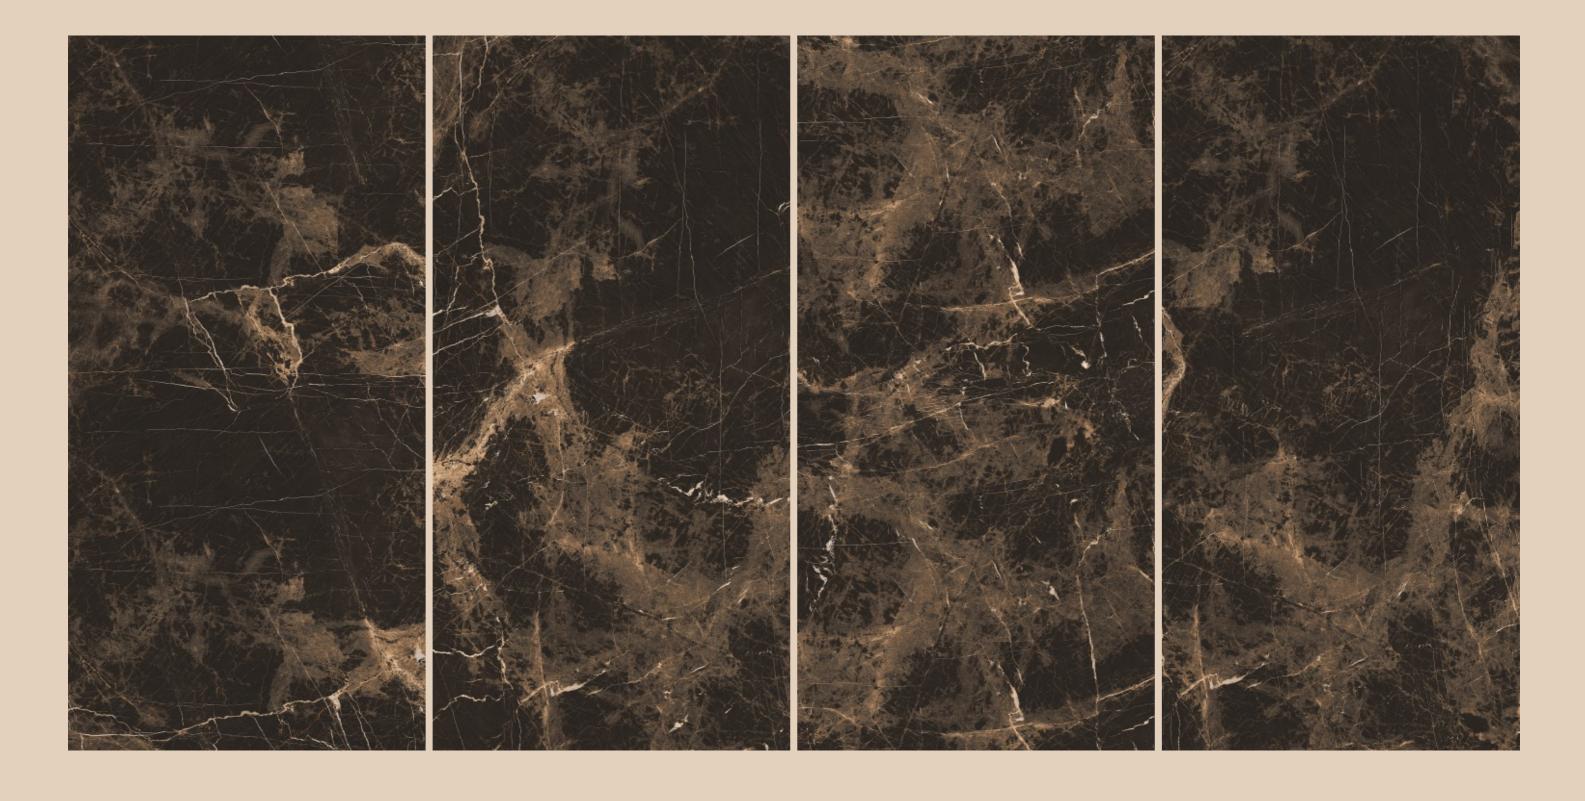

### **ESTORIA**

### **ESTORIA**

SIZE 600x 1200MM

Series HIGH GLOSSY

**ESTORIA** 