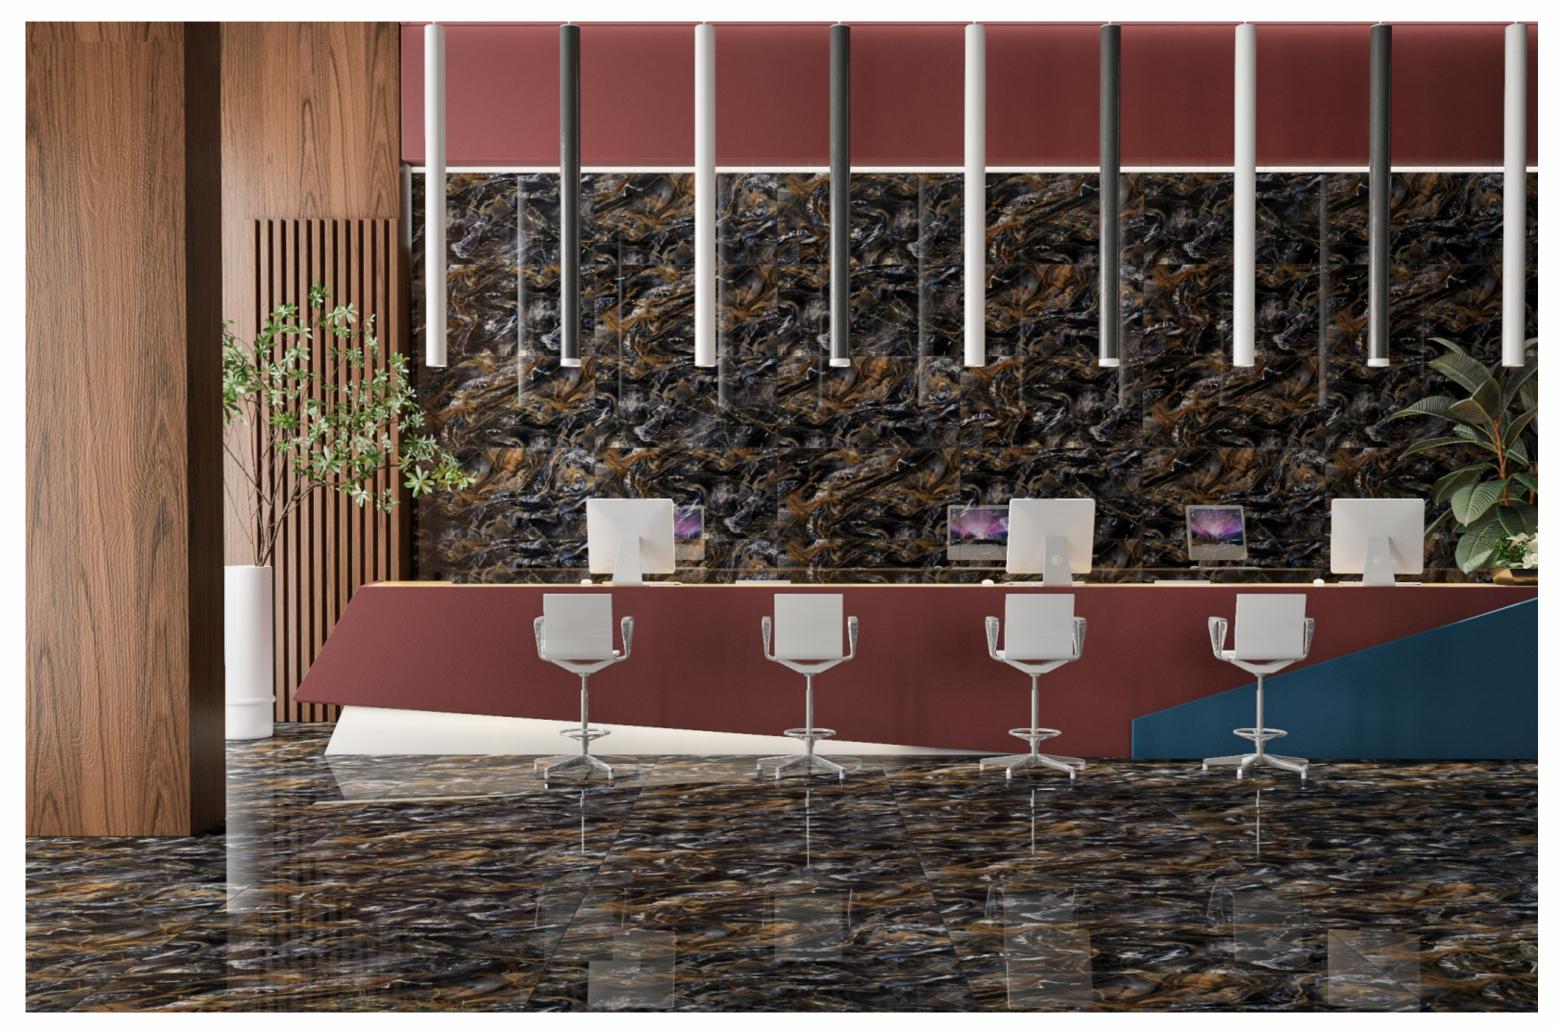

### Application

BEDROOM

DINING ROOM

BATHROOM

LIVING ROOM

IS 15622

### we **share**

the emotion of authentic materials that are part of our most intimate moments

600X1200MM