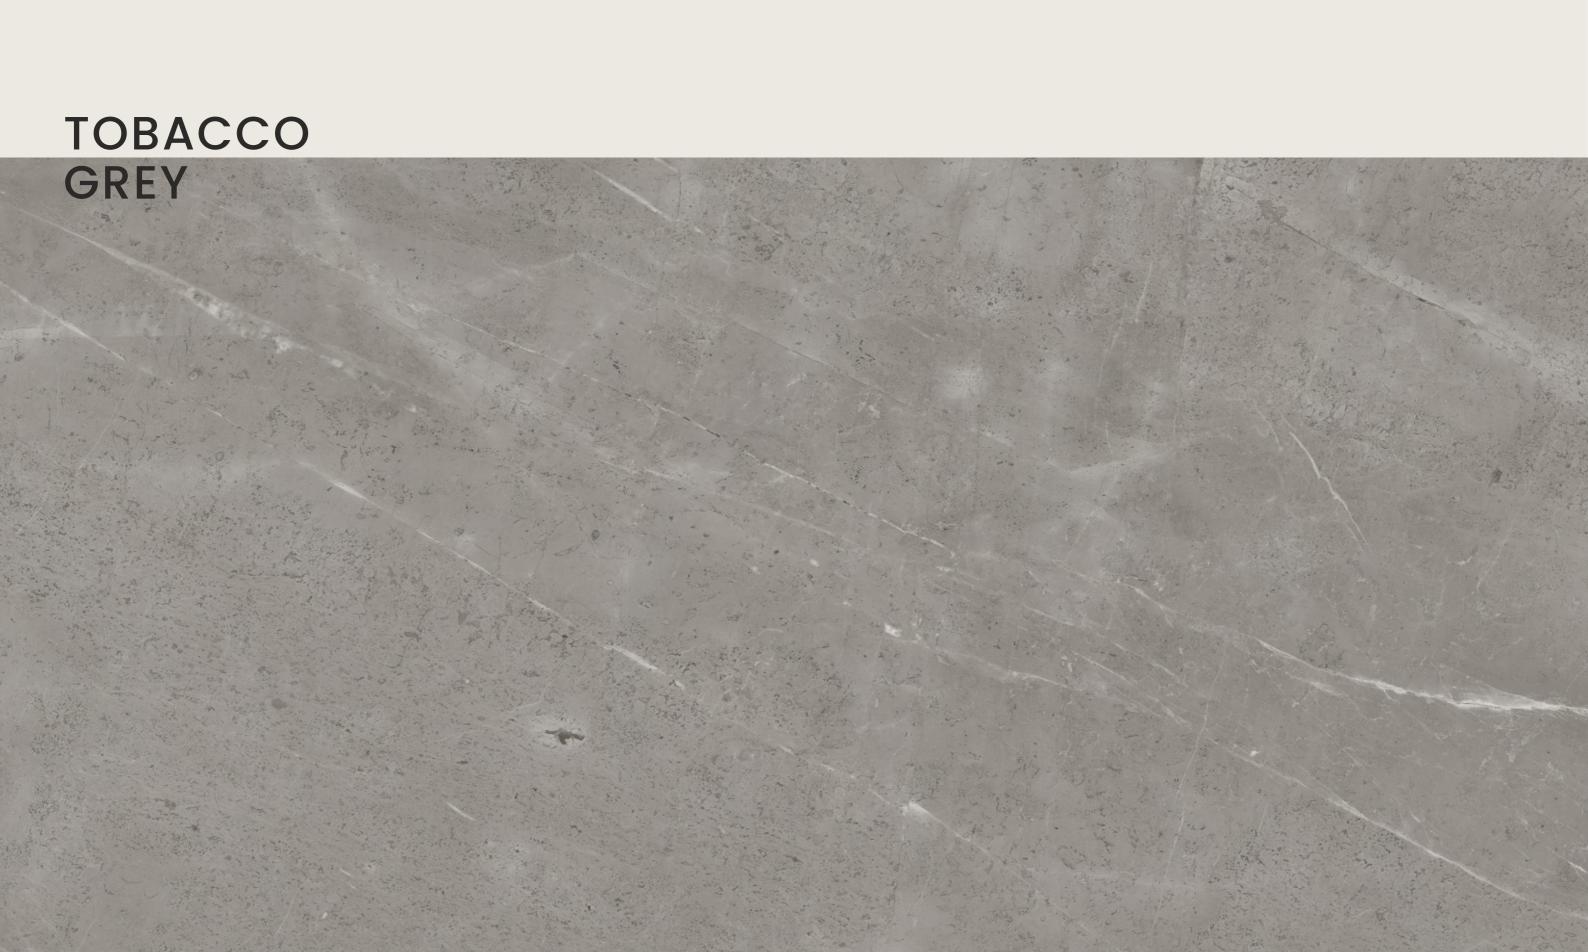

## TOBACCO GREY

| SIZE   |        |
|--------|--------|
| 600x   | Series |
| 1200MM | GLOSSY |