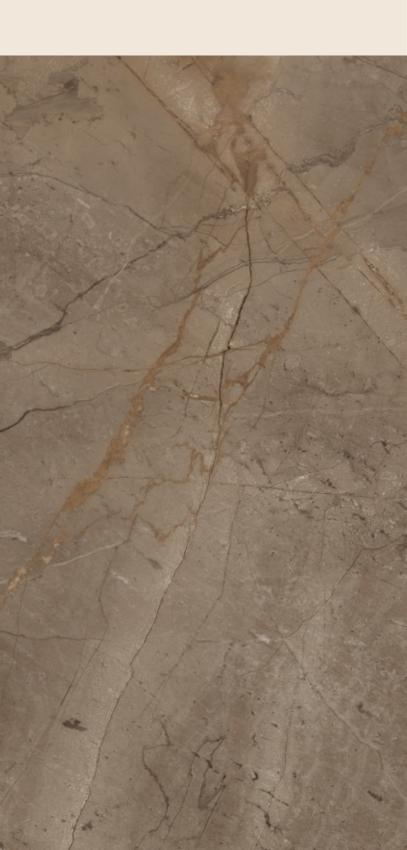

# FEDERICO BROWN

## FEDERICO BROWN

| SIZE   |        |
|--------|--------|
| 600x   | Series |
| 1200MM | GLOSSY |