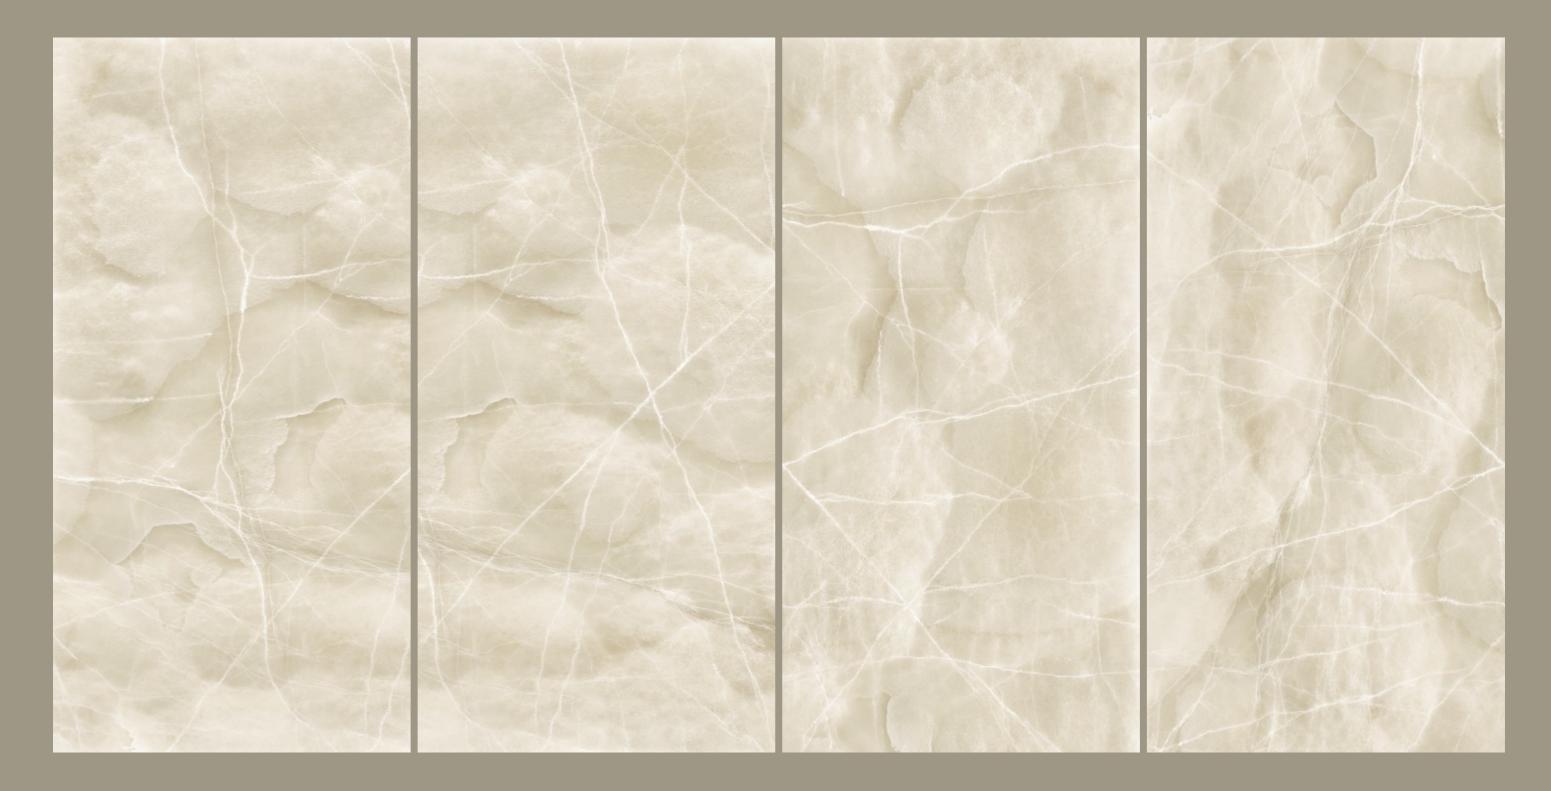

# GRAZIA WHITE

| SIZE   |        |
|--------|--------|
| 600x   | Series |
| 1200MM | GLOSSY |

**GRAZIA WHITE** 