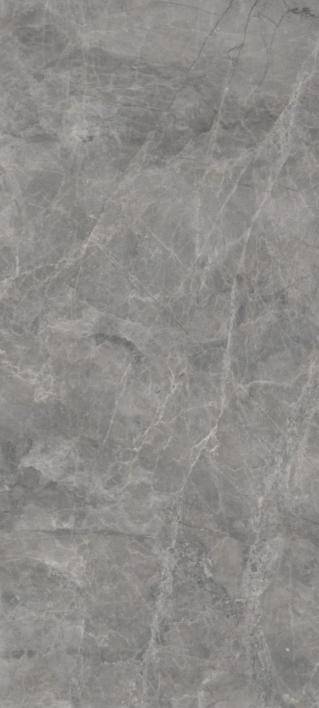

# FEDERICO GREY

| SIZE   |        |
|--------|--------|
| 600x   | Series |
| 1200MM | GLOSSY |

## FENICE GREY

| SIZE   |        |
|--------|--------|
| 600x   | Series |
| 1200MM | GLOSSY |