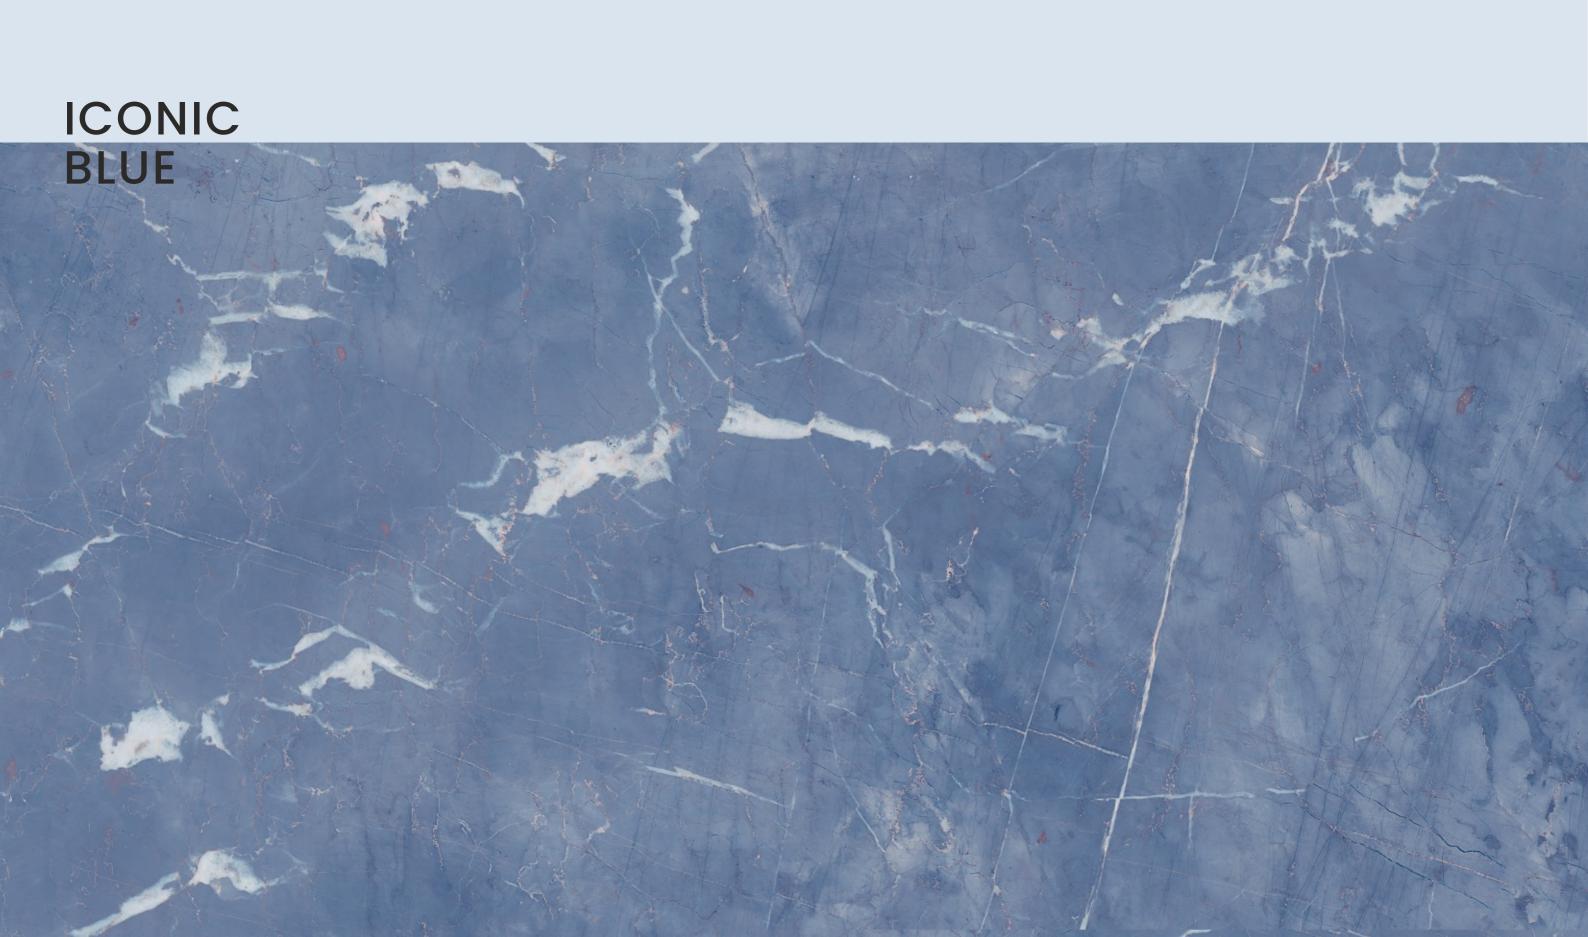

### ICONIC BLUE

| SIZE   |        |
|--------|--------|
| 600x   | Series |
| 1200MM | GLOSSY |