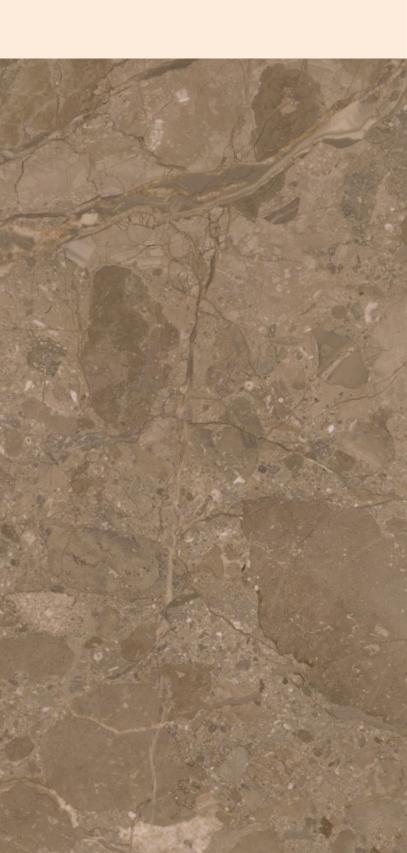

# SONATA BROWN

## SONATA BROWN

| SIZE   |        |
|--------|--------|
| 600x   | Series |
| 1200MM | GLOSSY |