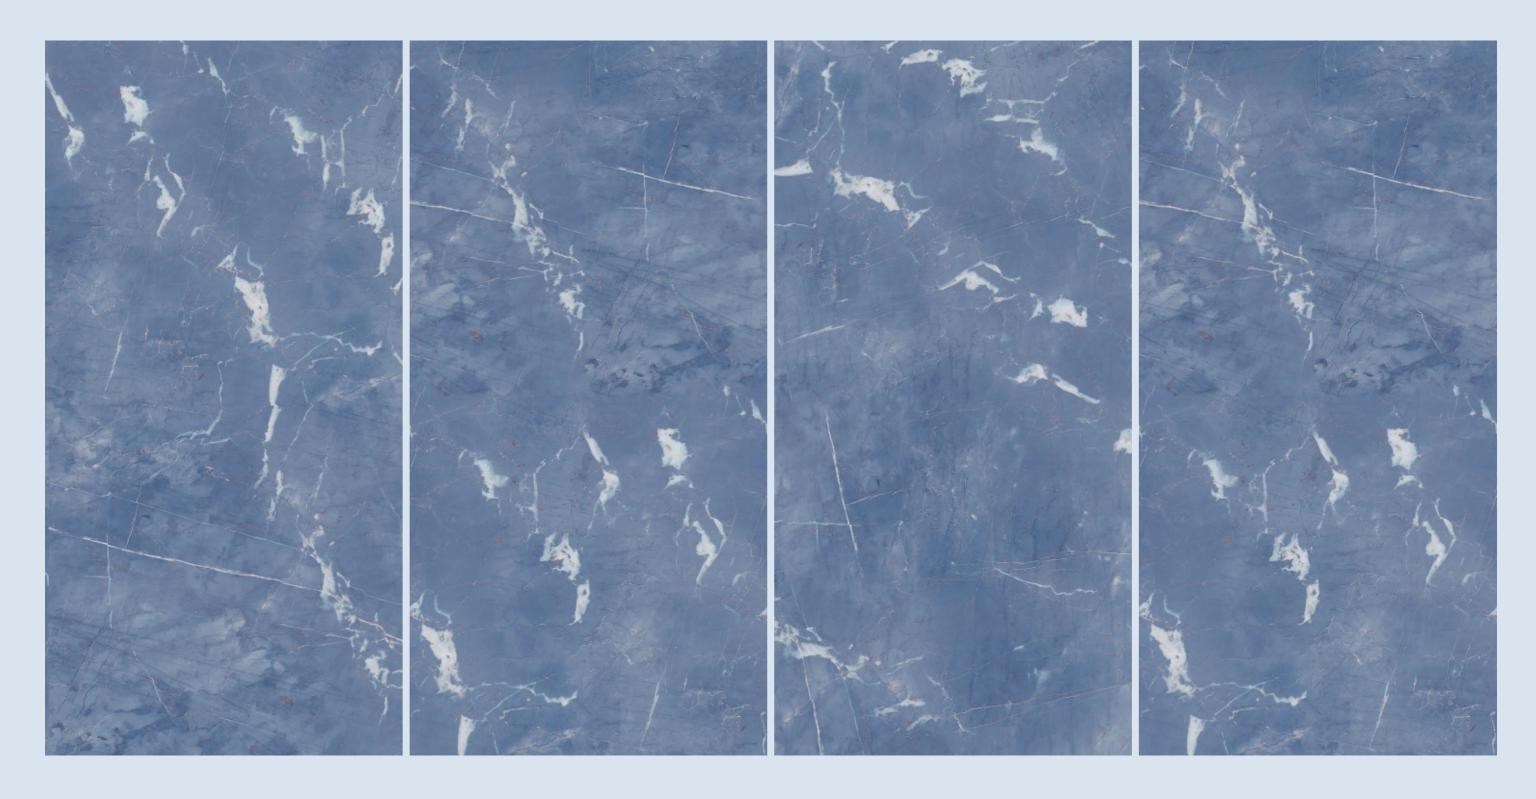

### ICONIC BLUE

| SIZE   |        |
|--------|--------|
| 600x   | Series |
| 1200MM | GLOSSY |