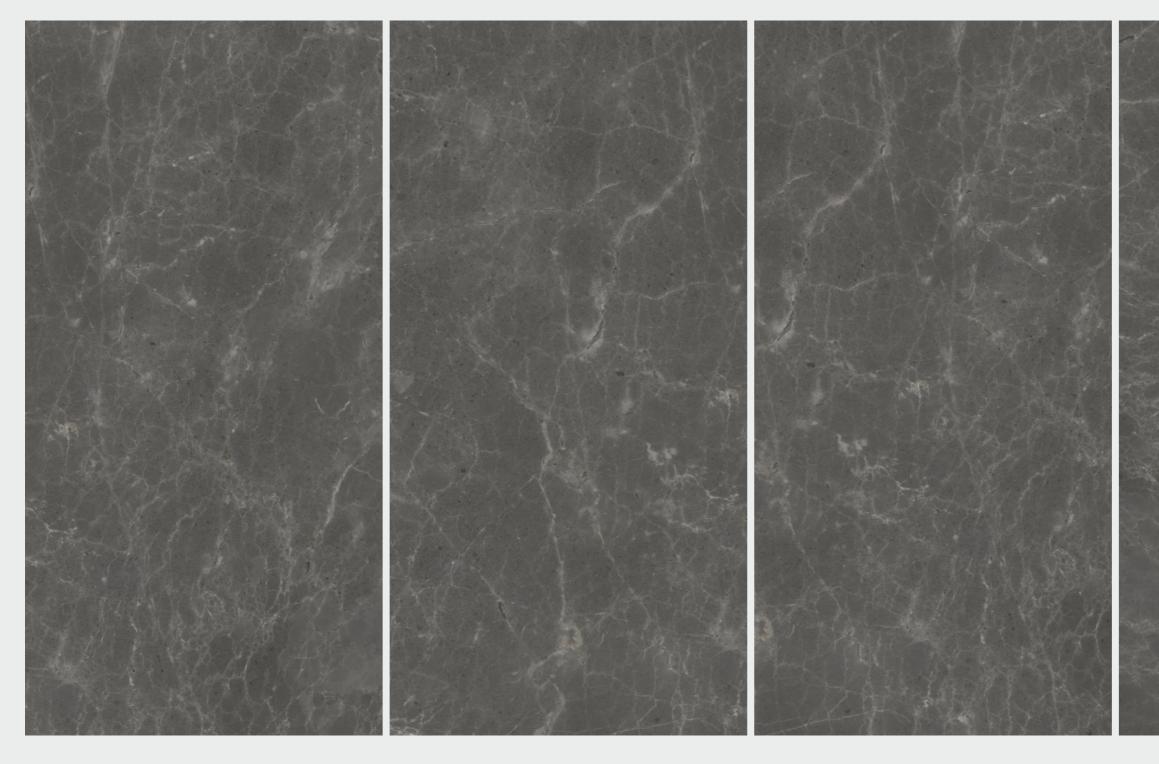

## FEDERICO GOLD

| SIZE   |        |
|--------|--------|
| 600x   | Series |
| 1200MM | GLOSSY |

FEDERICO GOLD

# FEDERICO GREY

| SIZE   |        |
|--------|--------|
| 600x   | Series |
| 1200MM | GLOSSY |