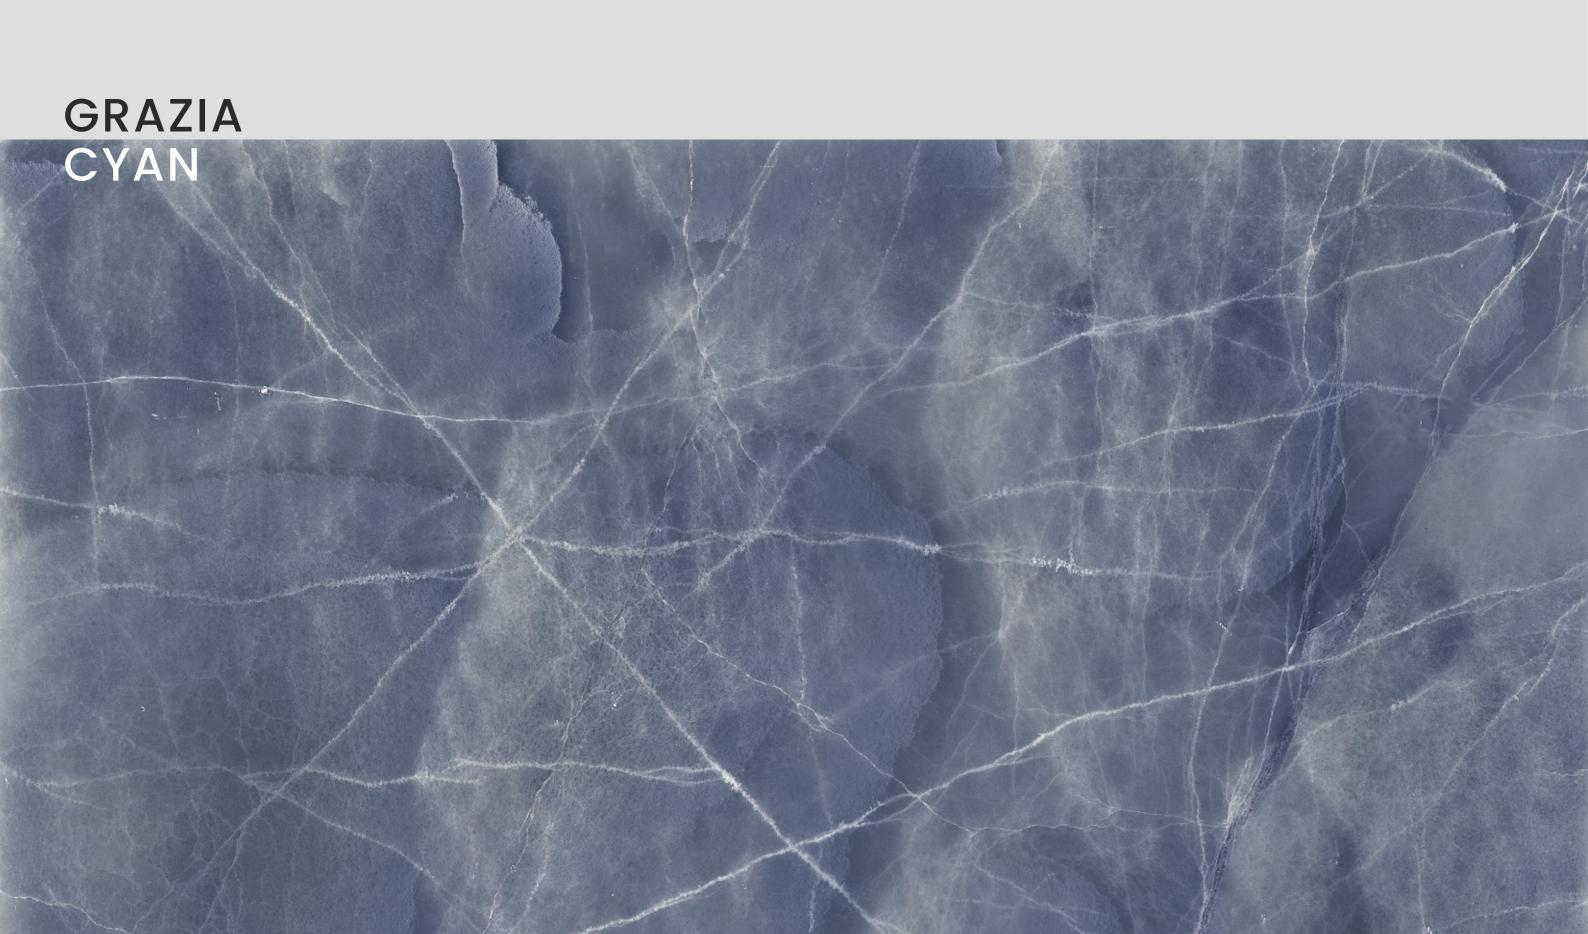

## GRAZIA CYAN

| SIZE   |        |
|--------|--------|
| 600x   | Series |
| 1200MM | GLOSSY |