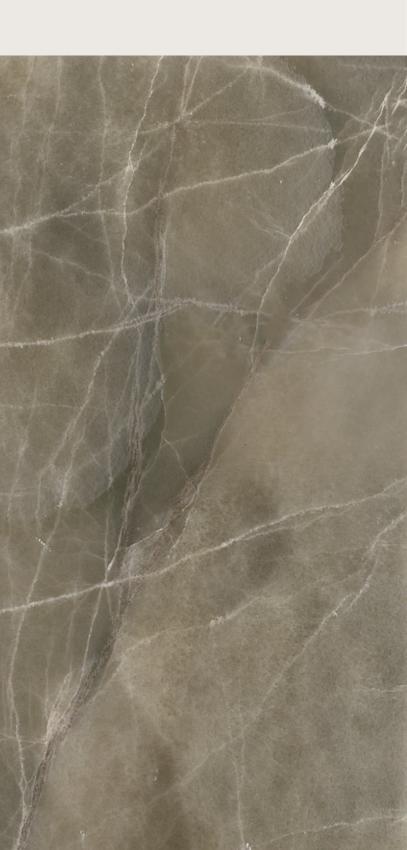

# GRAZIA WHITE

| SIZE   |        |
|--------|--------|
| 600x   | Series |
| 1200MM | GLOSSY |

**GRAZIA WHITE** 