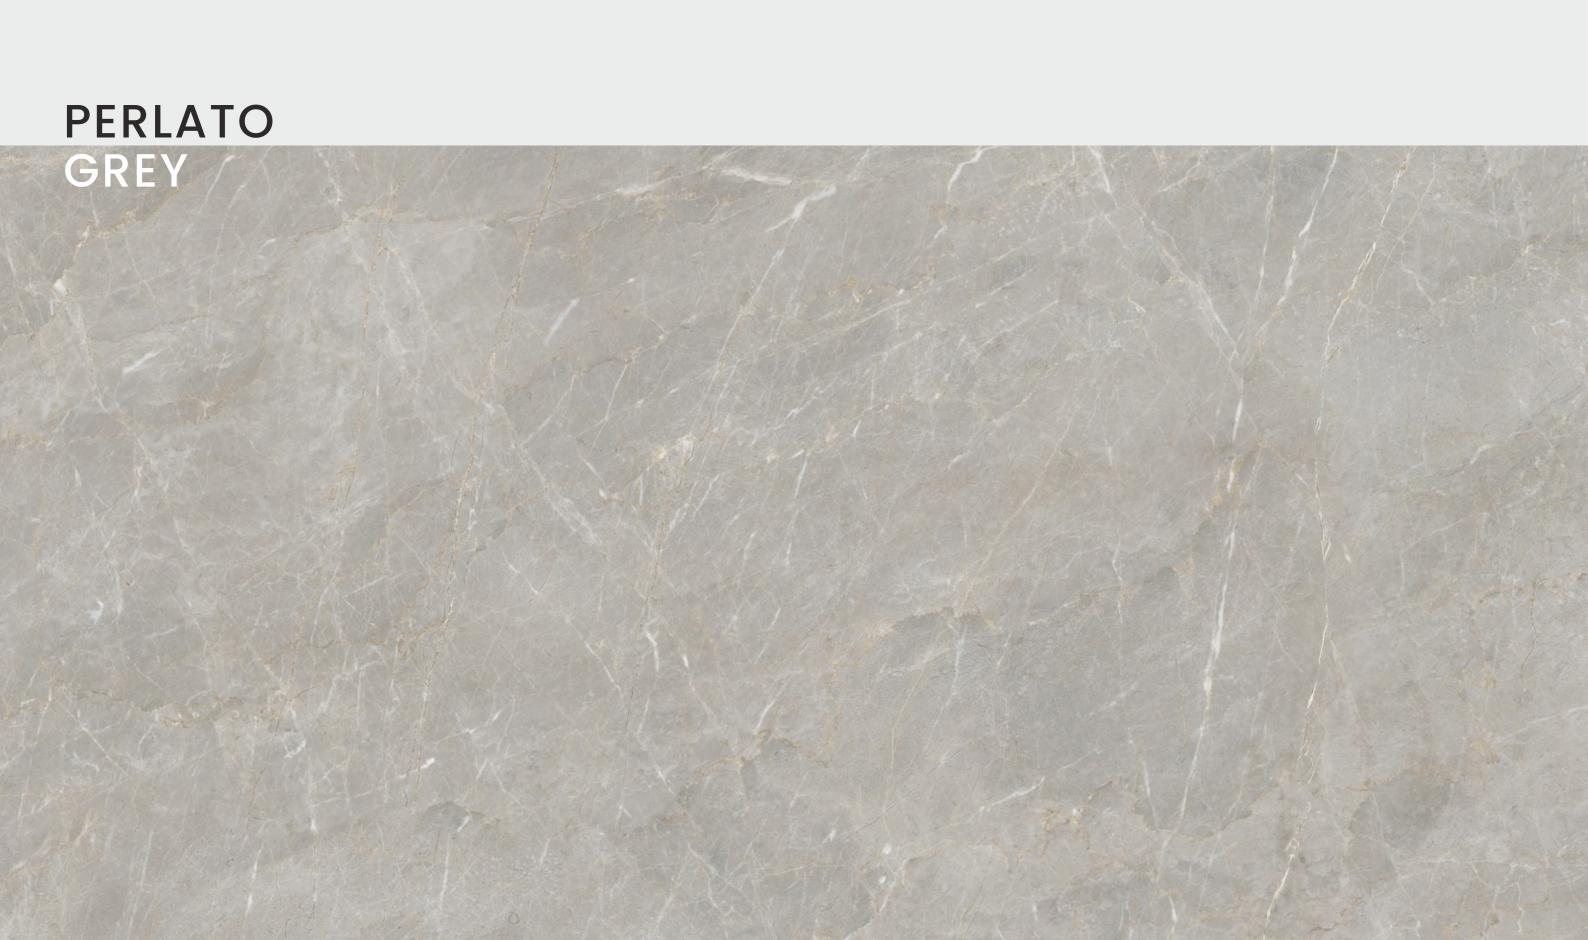

## PERLATO GREY

| SIZE   |        |
|--------|--------|
| 600x   | Series |
| 1200MM | GLOSSY |