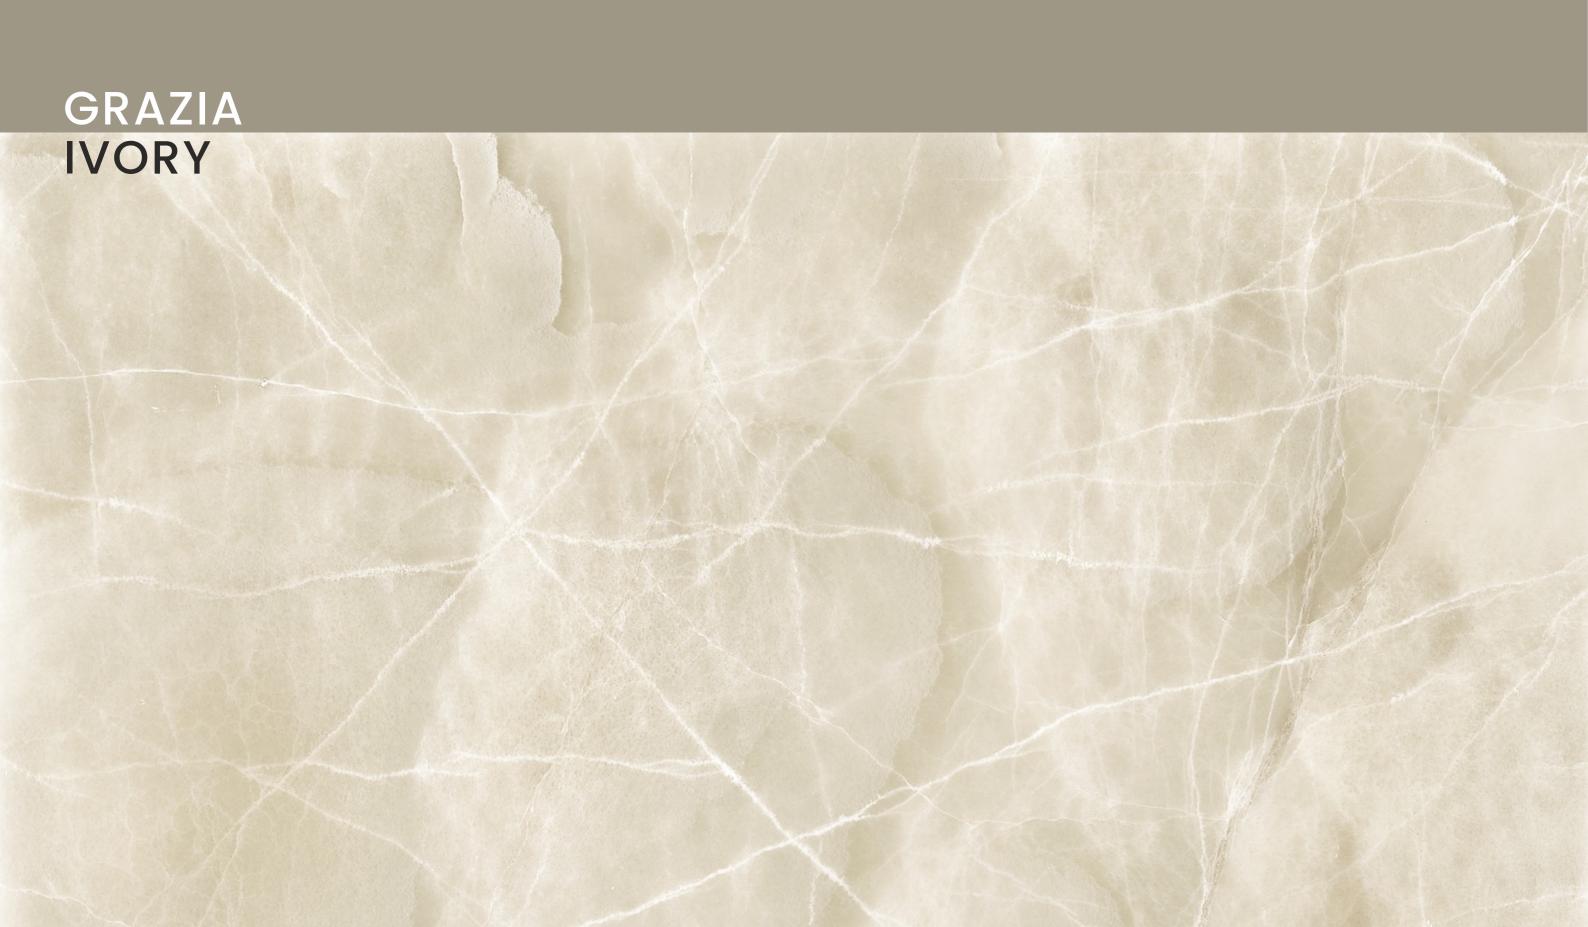

# GRAZIA IVORY

| SIZE   |        |
|--------|--------|
| 600x   | Series |
| 1200MM | GLOSSY |