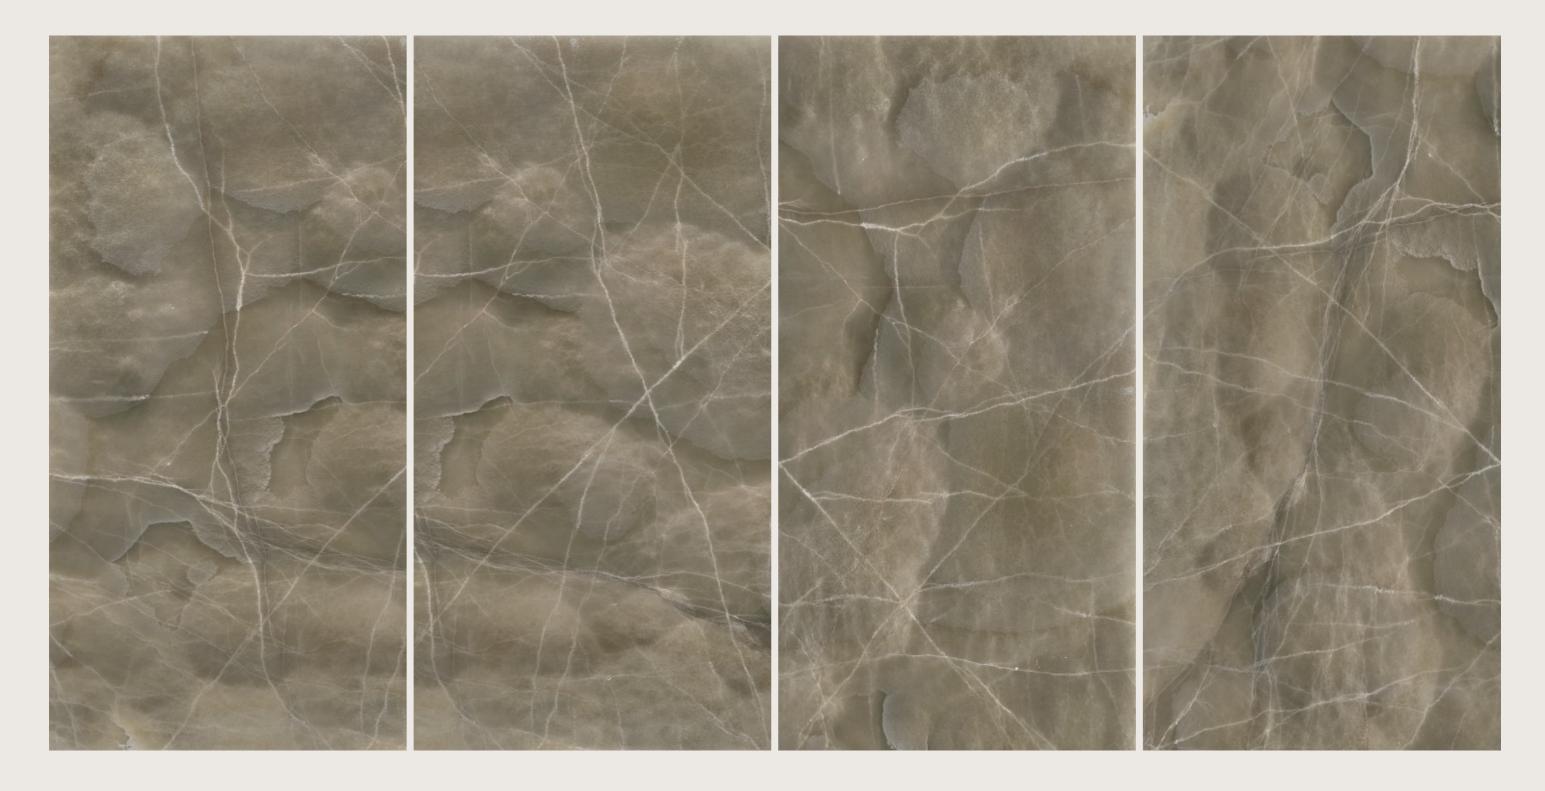

# GRAZIA WHITE

| SIZE   |        |
|--------|--------|
| 600x   | Series |
| 1200MM | GLOSSY |

**GRAZIA WHITE** 