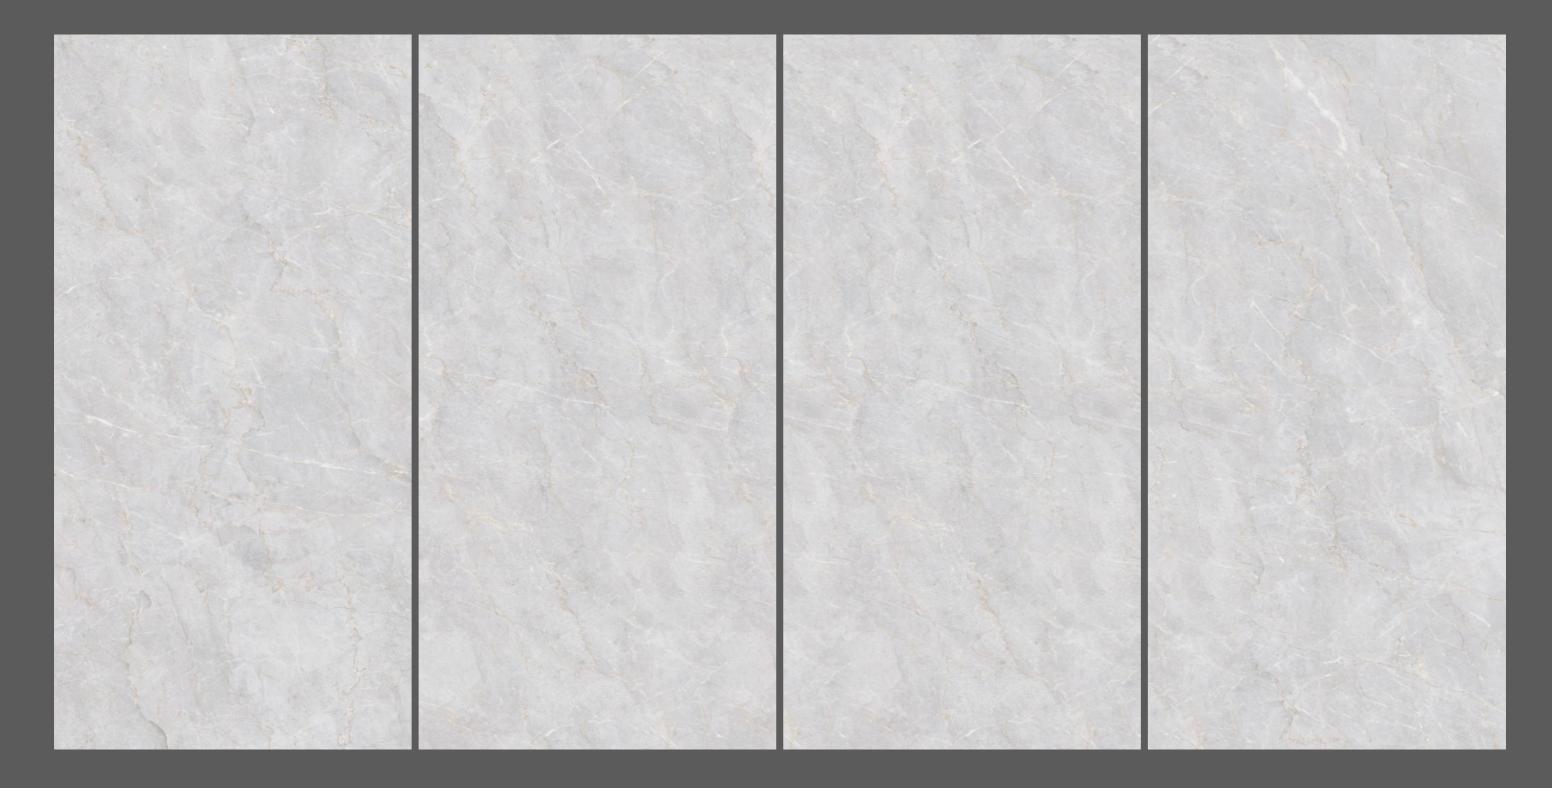

#### COLORATO SERIES 600X1200MM

## COLORATO SERIES 600X1200MM

textures of the surfaces the soft colors and the

we

the soft colors and the textures of the surfaces

> a charming and appealing colour for outstanding interior

BATHROOM

۲. LIVING ROOM