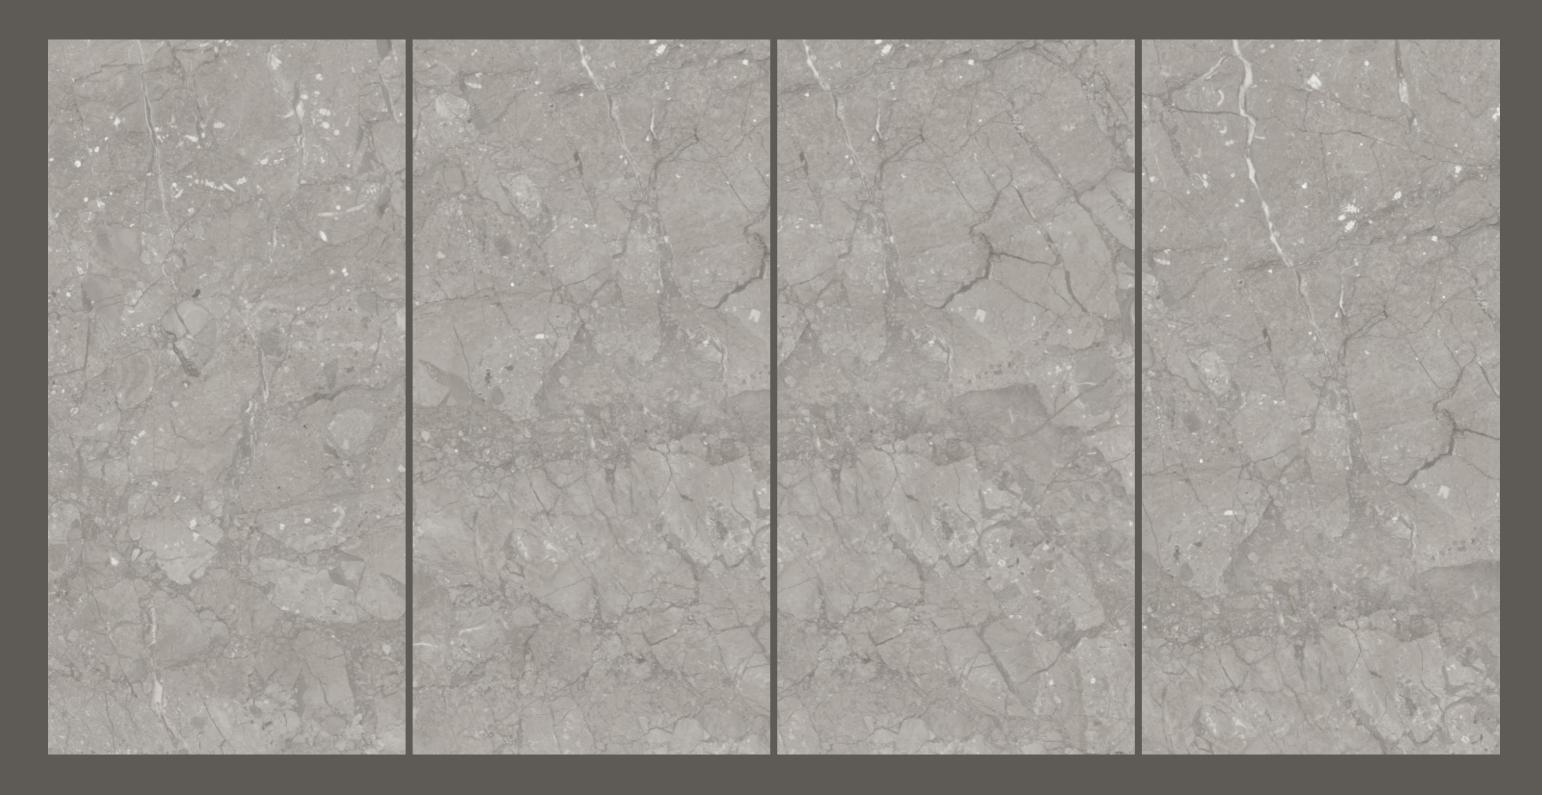

# FEDERICO GREY

| SIZE   |        |
|--------|--------|
| 600x   | Series |
| 1200MM | GLOSSY |