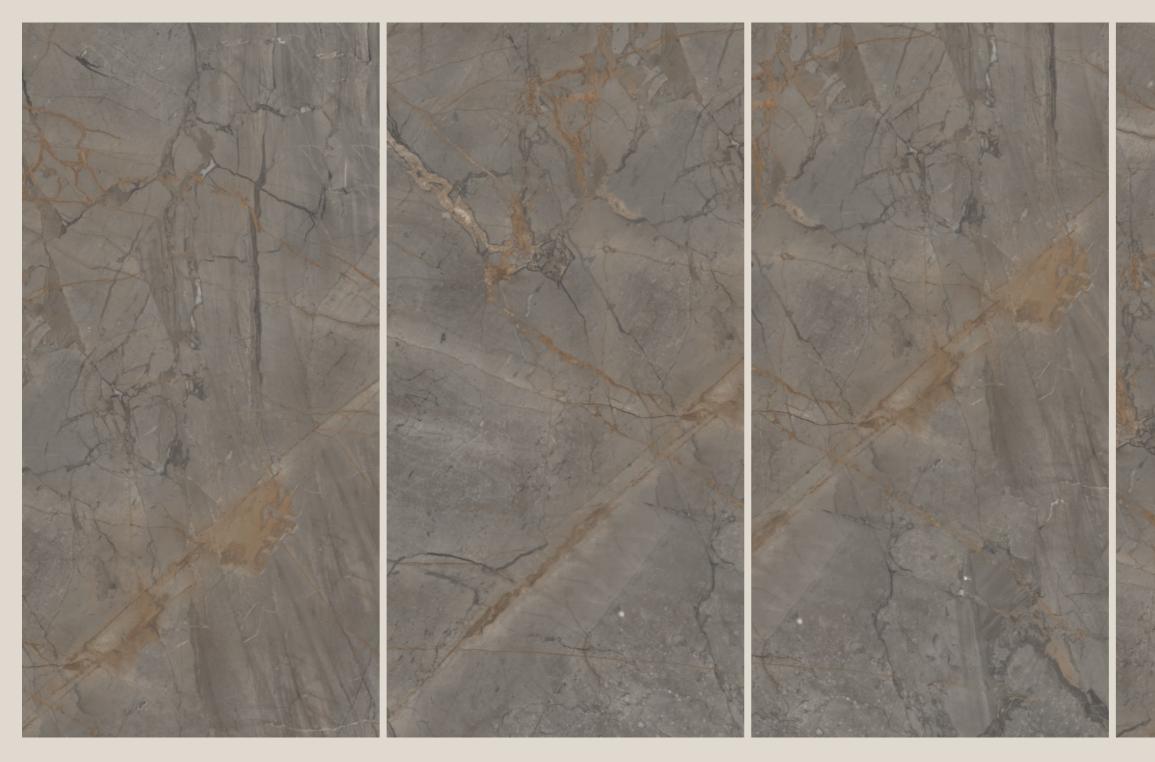

## FENICE GREY

| SIZE   |        |
|--------|--------|
| 600x   | Series |
| 1200MM | GLOSSY |