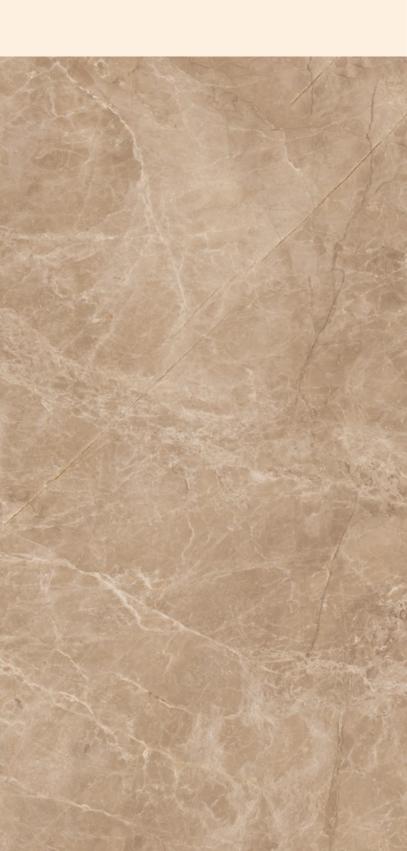

# FEDERICO NATURAL

## FEDERICO NATURAL

| SIZE   |        |
|--------|--------|
| 600x   | Series |
| 1200MM | GLOSSY |