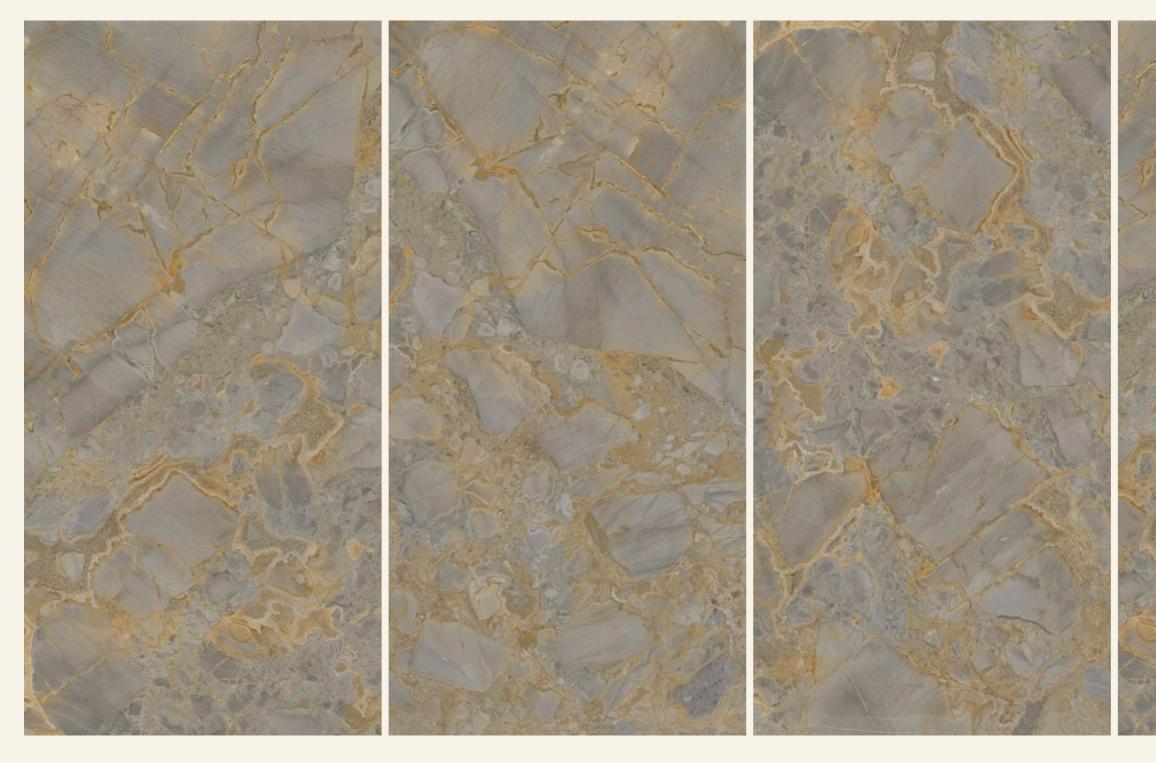

# **GRANITILO** NATURAL

## GRANITILO NATURAL

| SIZE   |        |
|--------|--------|
| 600x   | Series |
| 1200MM | GLOSSY |