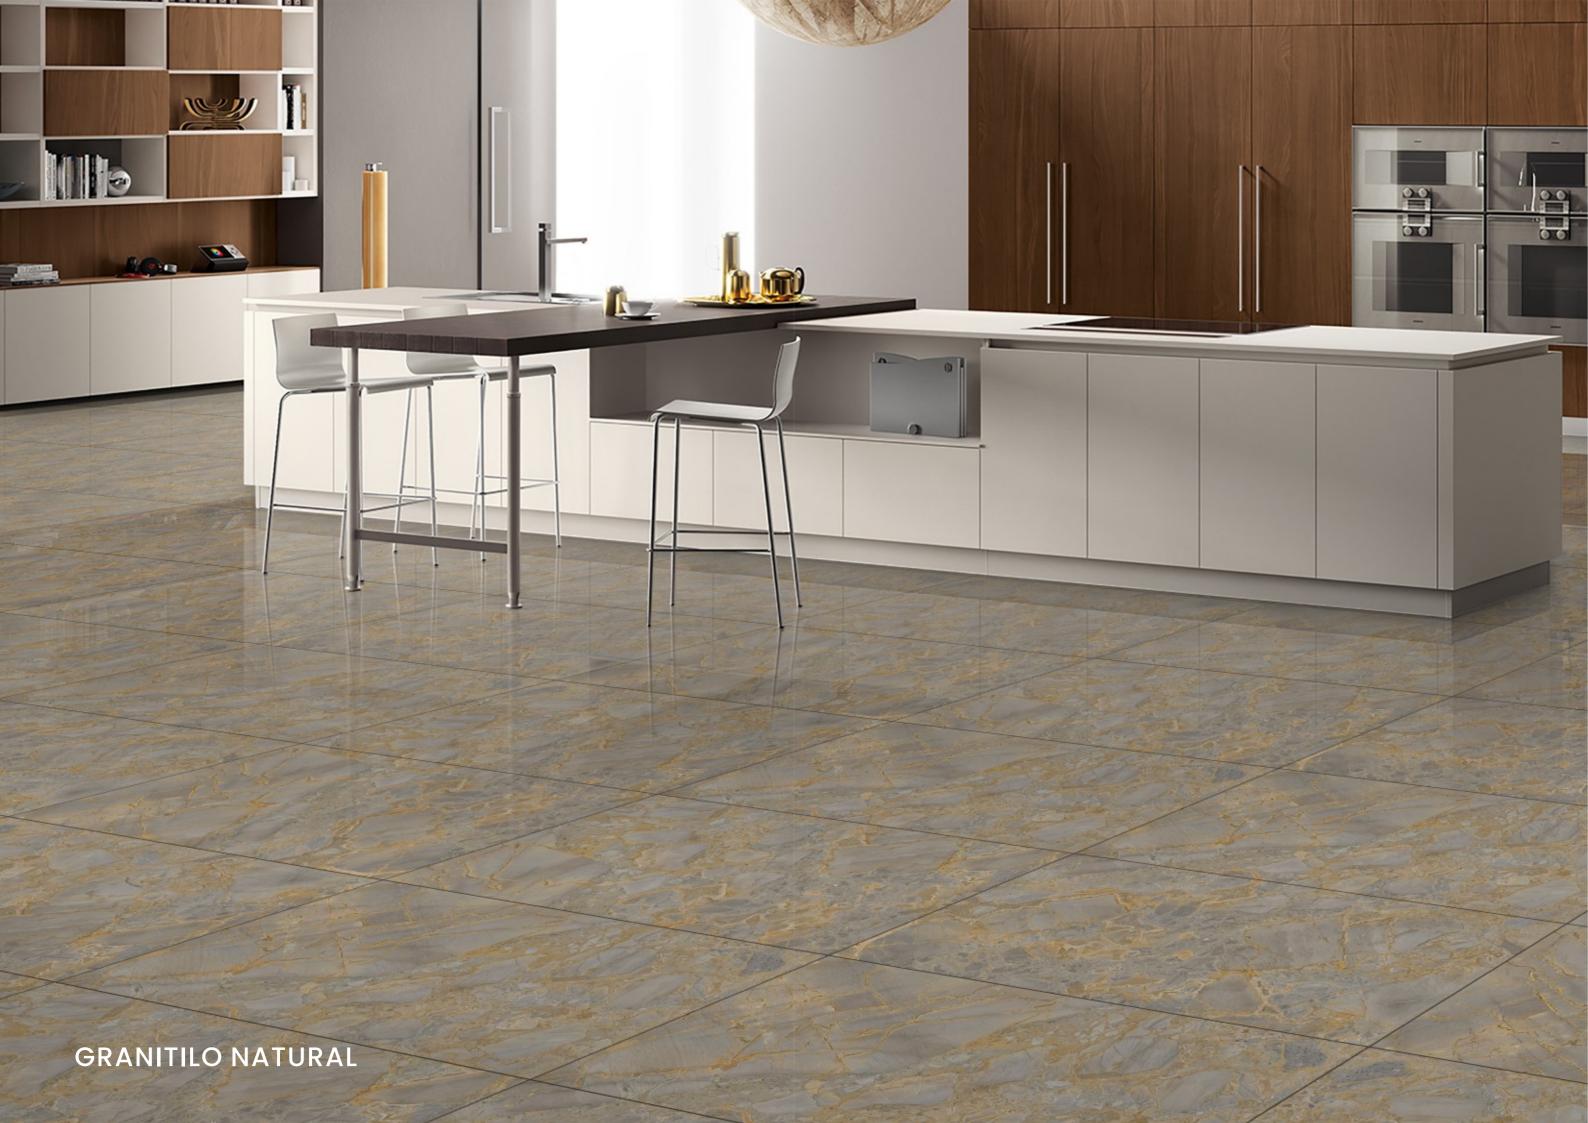

# **GRANITILO** NATURAL

## GRANITILO NATURAL

| SIZE   |        |
|--------|--------|
| 600x   | Series |
| 1200MM | GLOSSY |