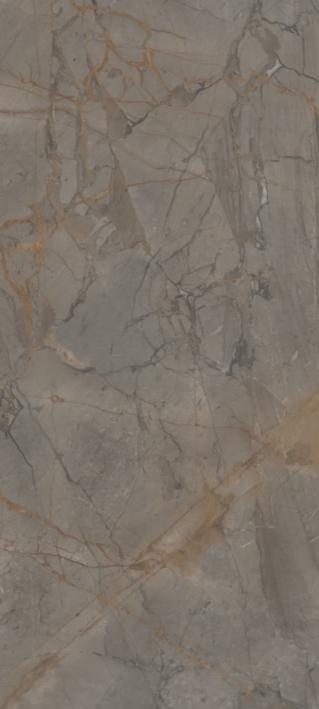

## FENICE GREY

| SIZE   |        |
|--------|--------|
| 600x   | Series |
| 1200MM | GLOSSY |