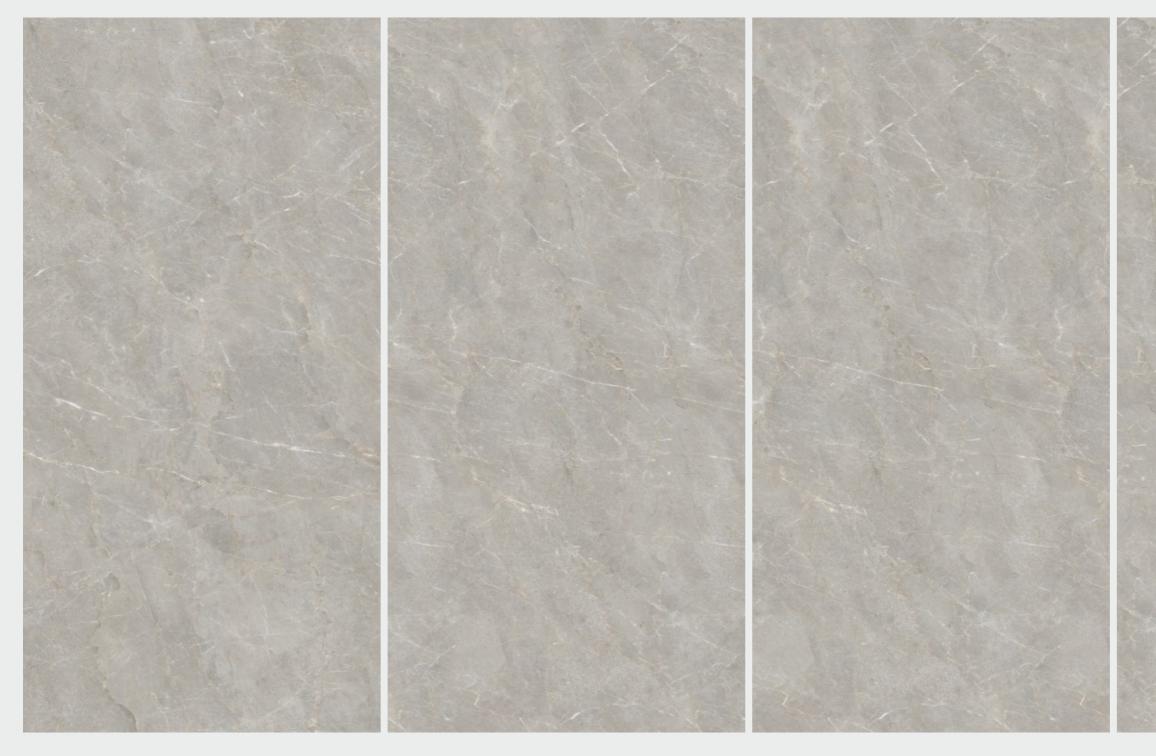

## PERLATO GREY

| SIZE   |        |
|--------|--------|
| 600x   | Series |
| 1200MM | GLOSSY |