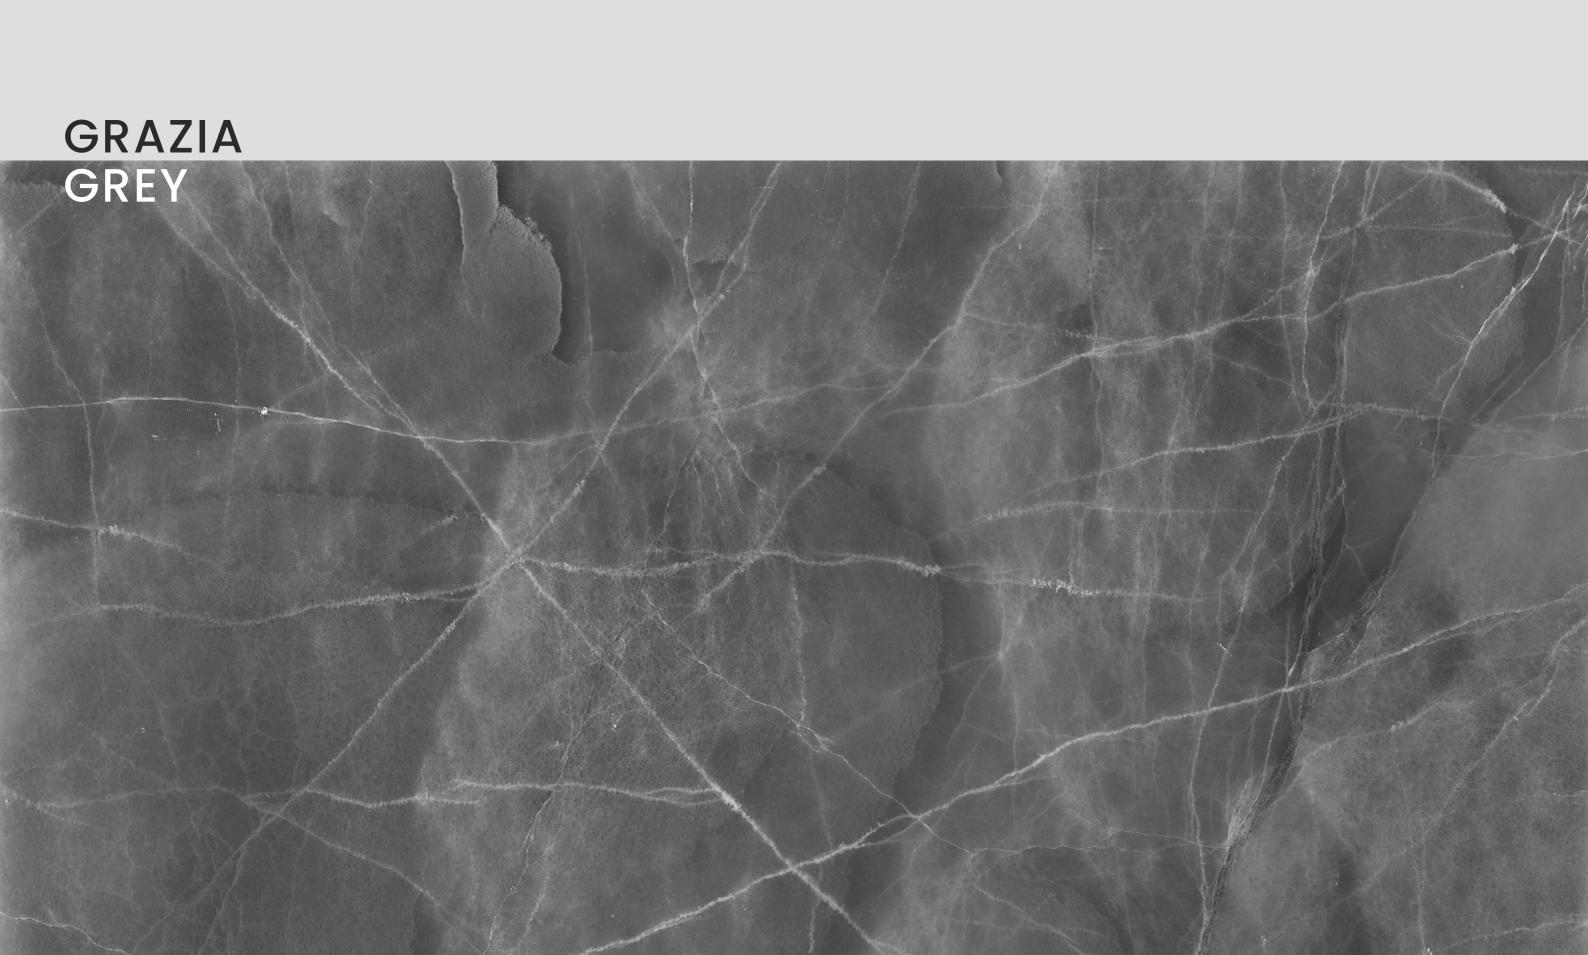

### GRAZIA GREY

| SIZE   |        |
|--------|--------|
| 600x   | Series |
| 1200MM | GLOSSY |