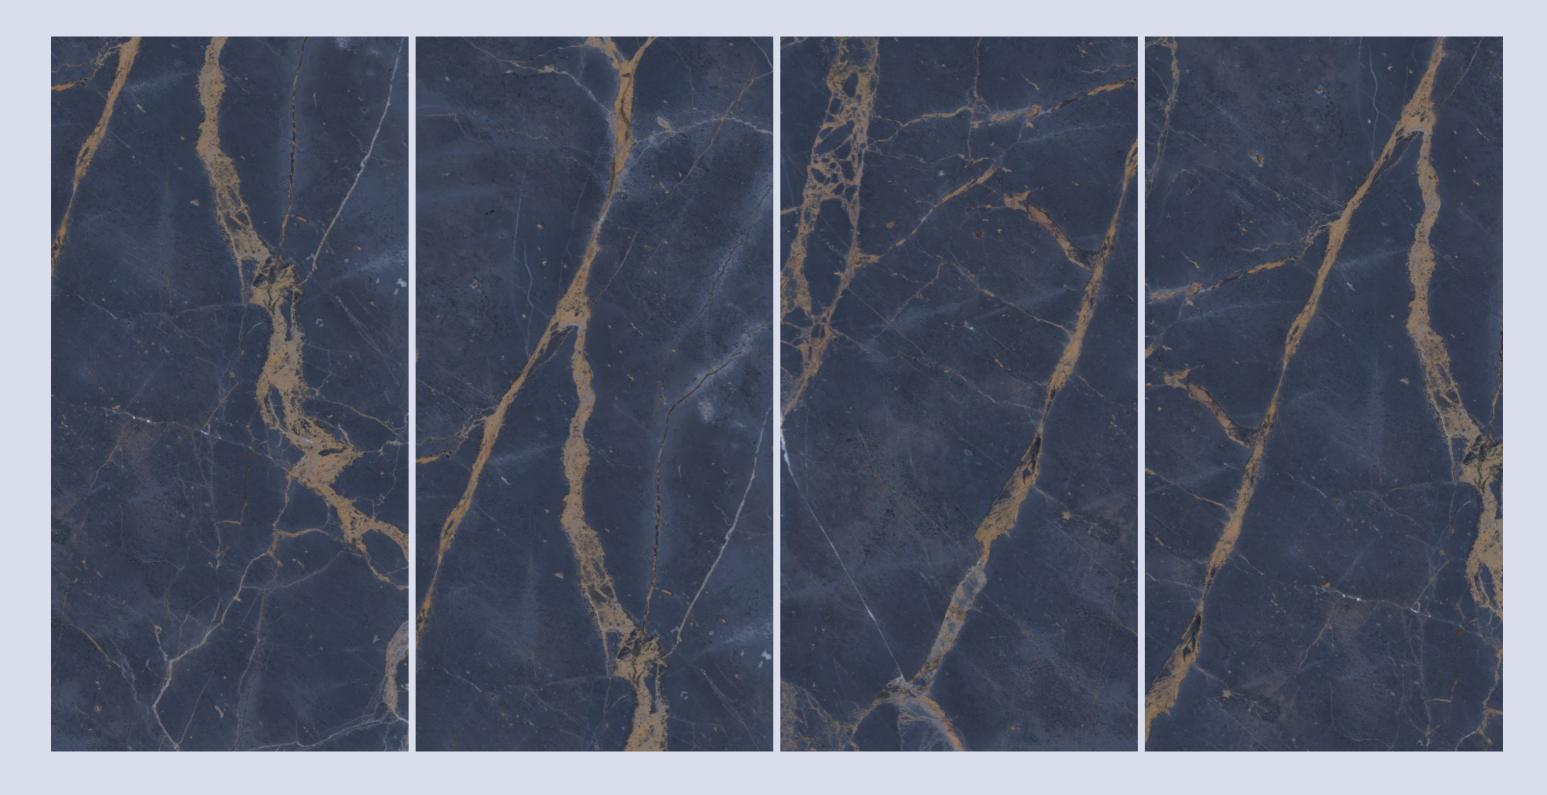

### MINGELO BLUE

| SIZE   |        |
|--------|--------|
| 600x   | Series |
| 1200MM | GLOSSY |