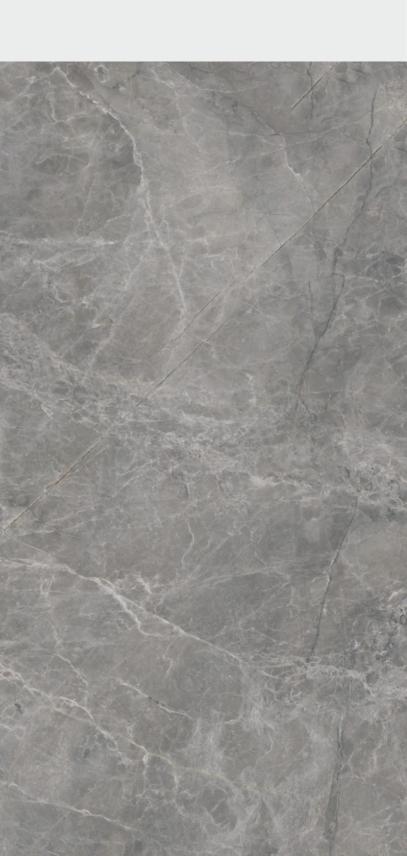

## FENICE GREY

| SIZE   |        |
|--------|--------|
| 600x   | Series |
| 1200MM | GLOSSY |