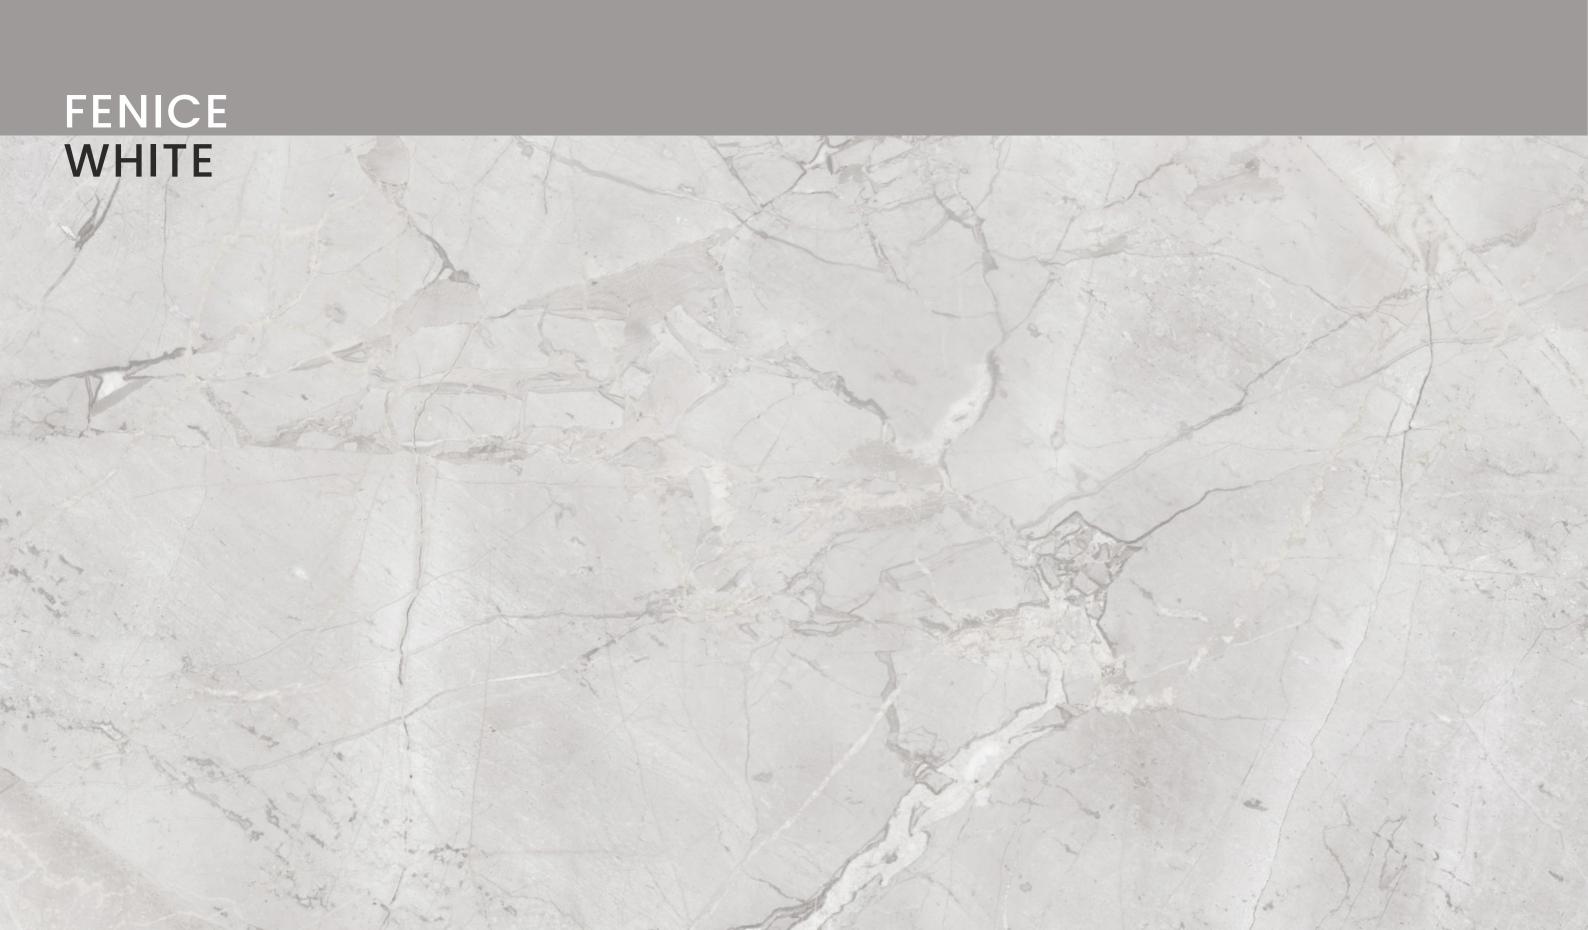

# FENICE WHITE

| SIZE   |        |
|--------|--------|
| 600x   | Series |
| 1200MM | GLOSSY |