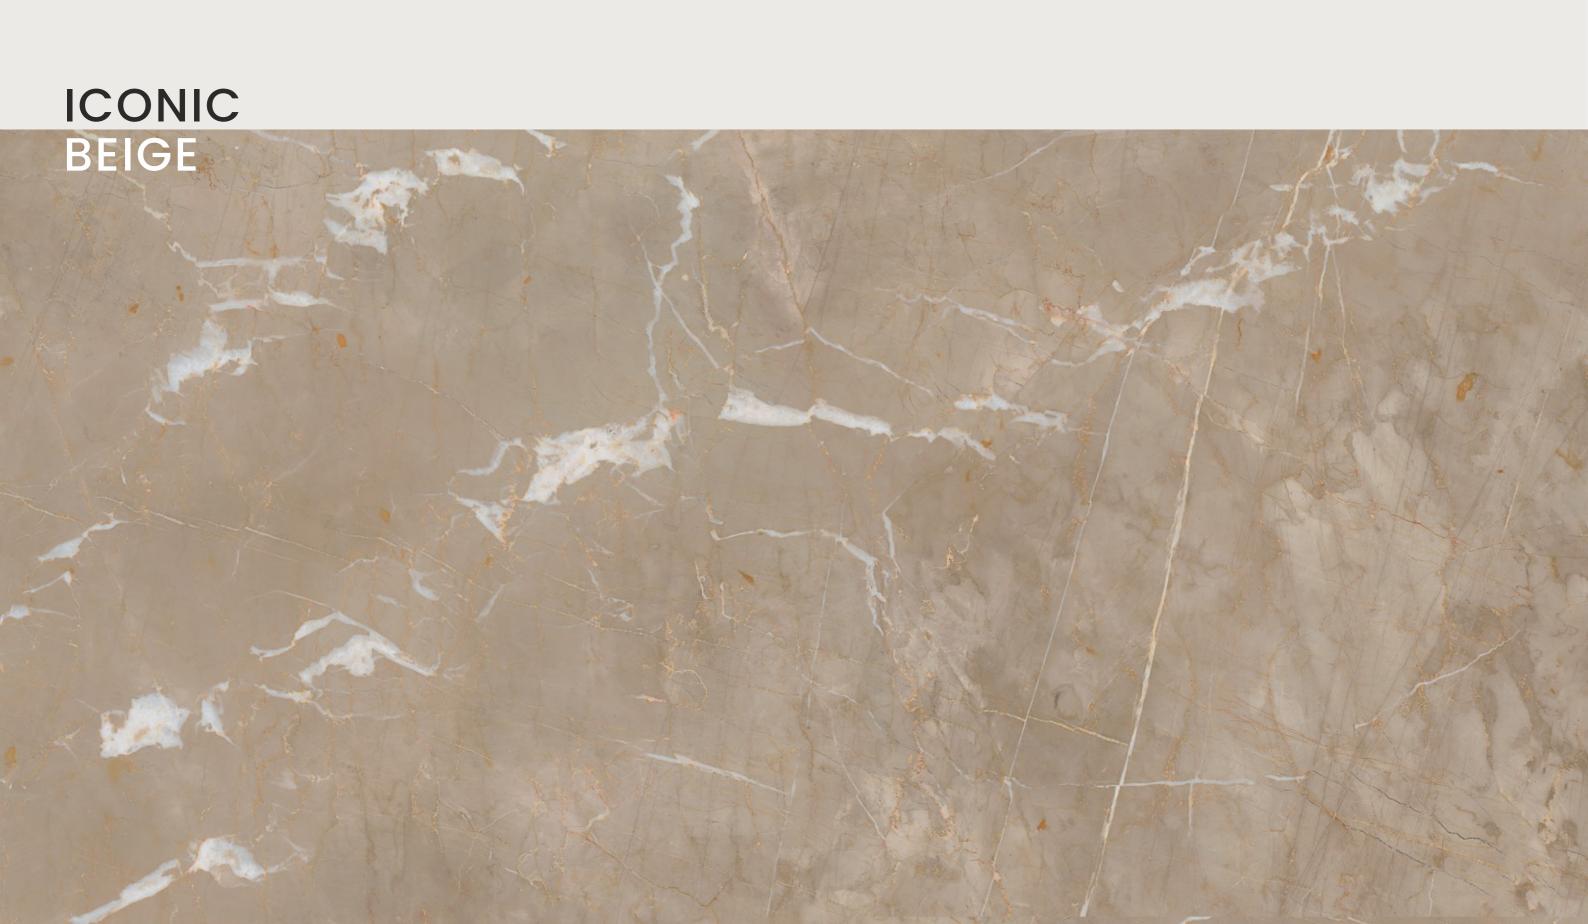

### ICONIC BEIGE

| SIZE   |        |
|--------|--------|
| 600x   | Series |
| 1200MM | GLOSSY |