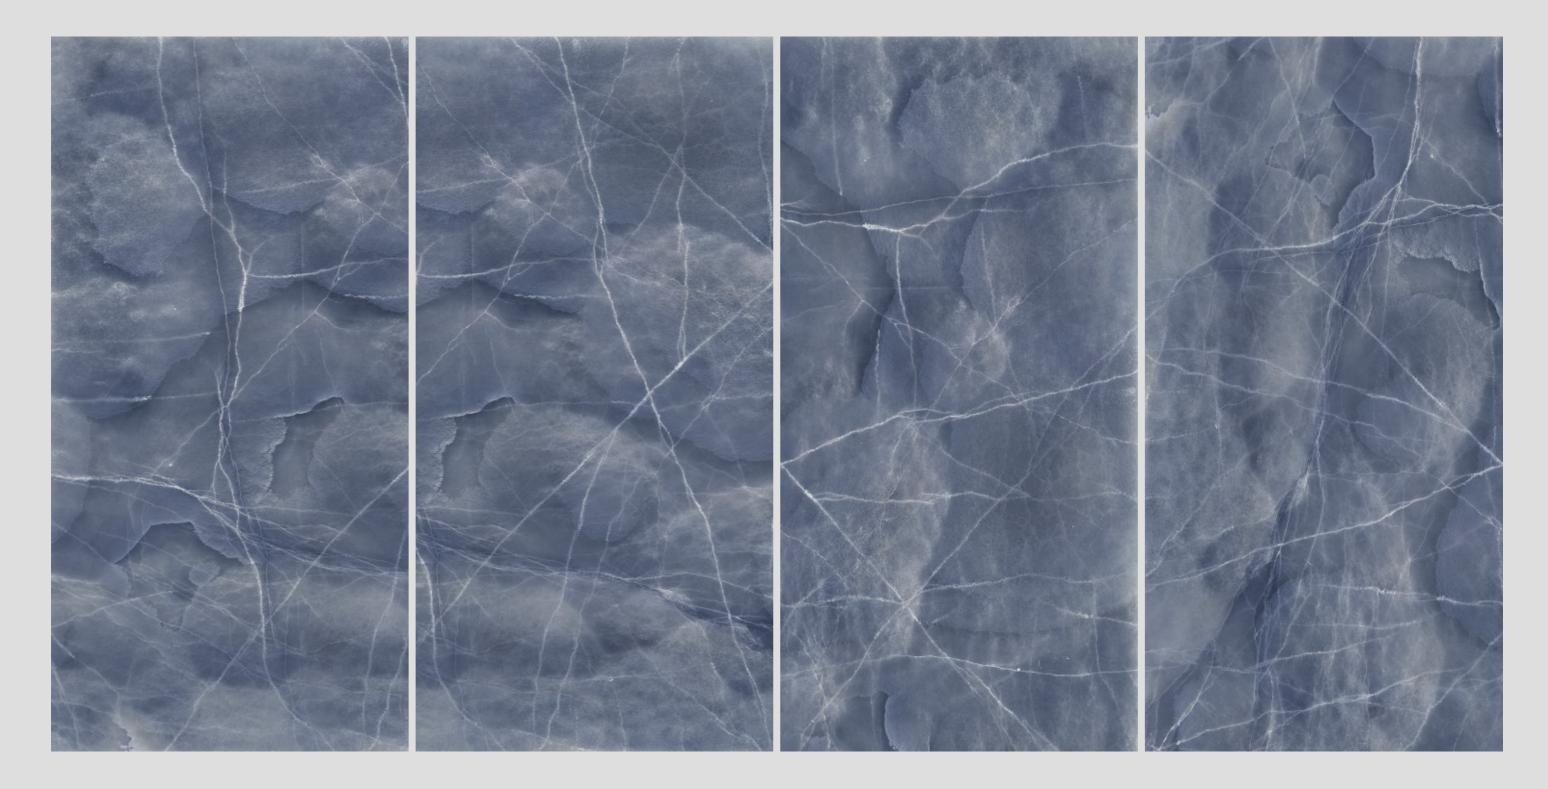

### GRAZIA GREY

| SIZE   |        |
|--------|--------|
| 600x   | Series |
| 1200MM | GLOSSY |