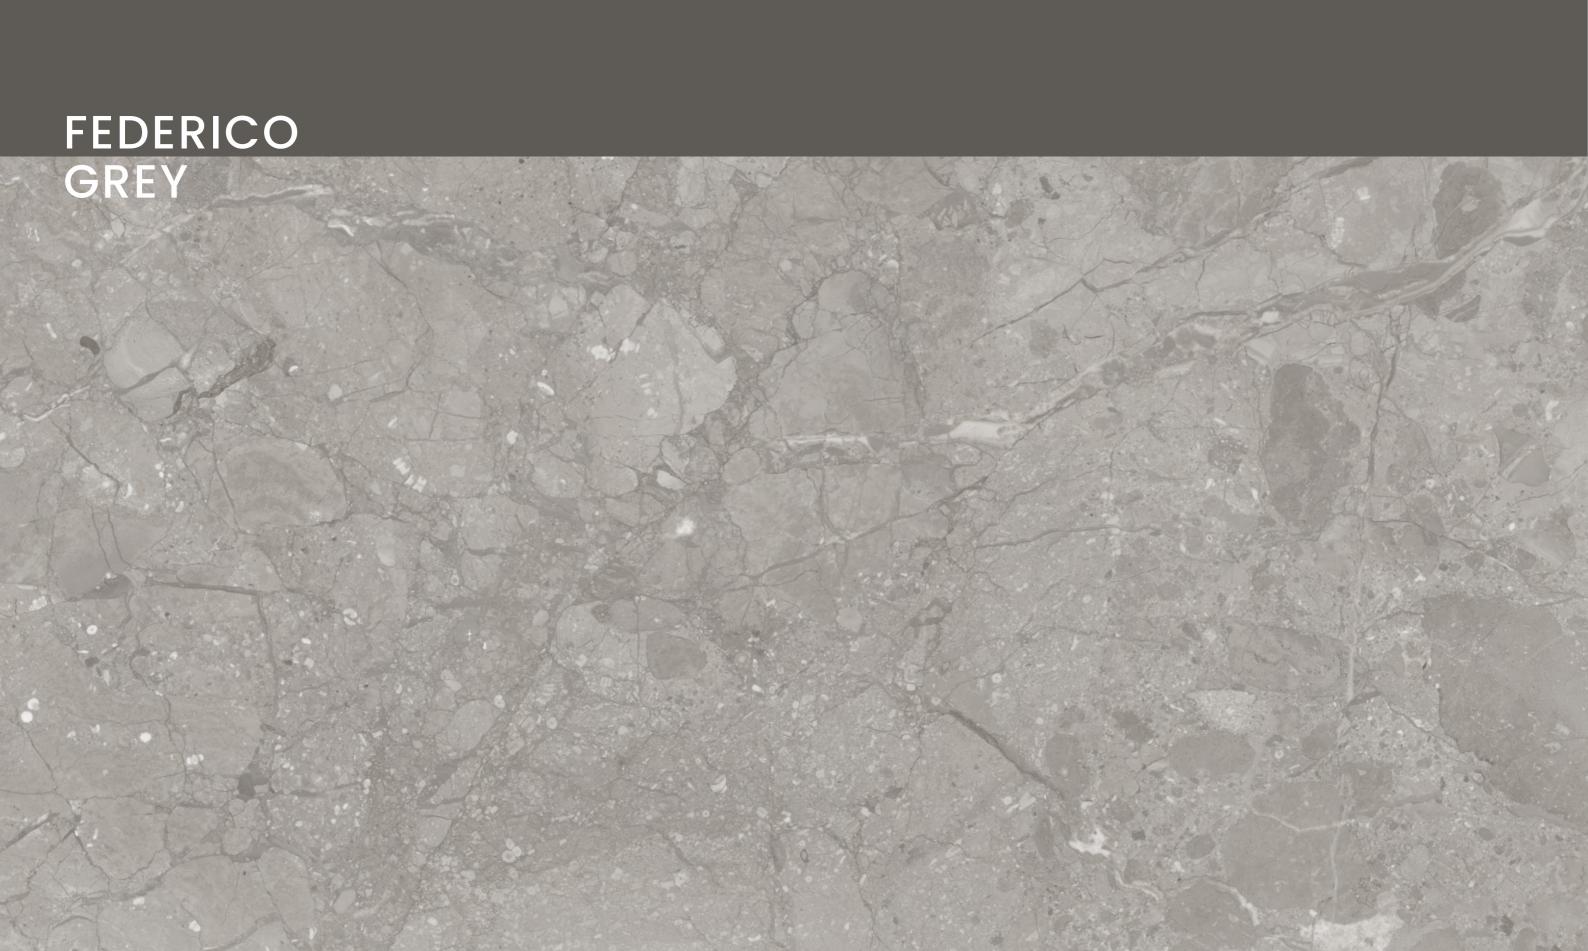

# FEDERICO GREY

| SIZE   |        |
|--------|--------|
| 600x   | Series |
| 1200MM | GLOSSY |