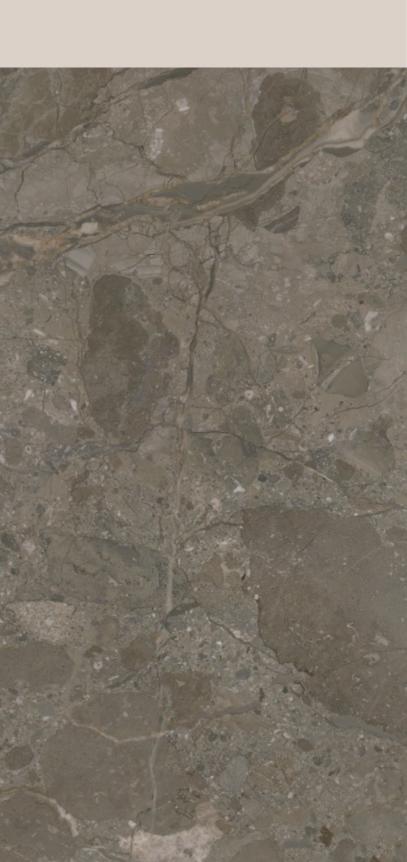

# FEDERICO BROWN

## FEDERICO BROWN

| SIZE   |        |
|--------|--------|
| 600x   | Series |
| 1200MM | GLOSSY |