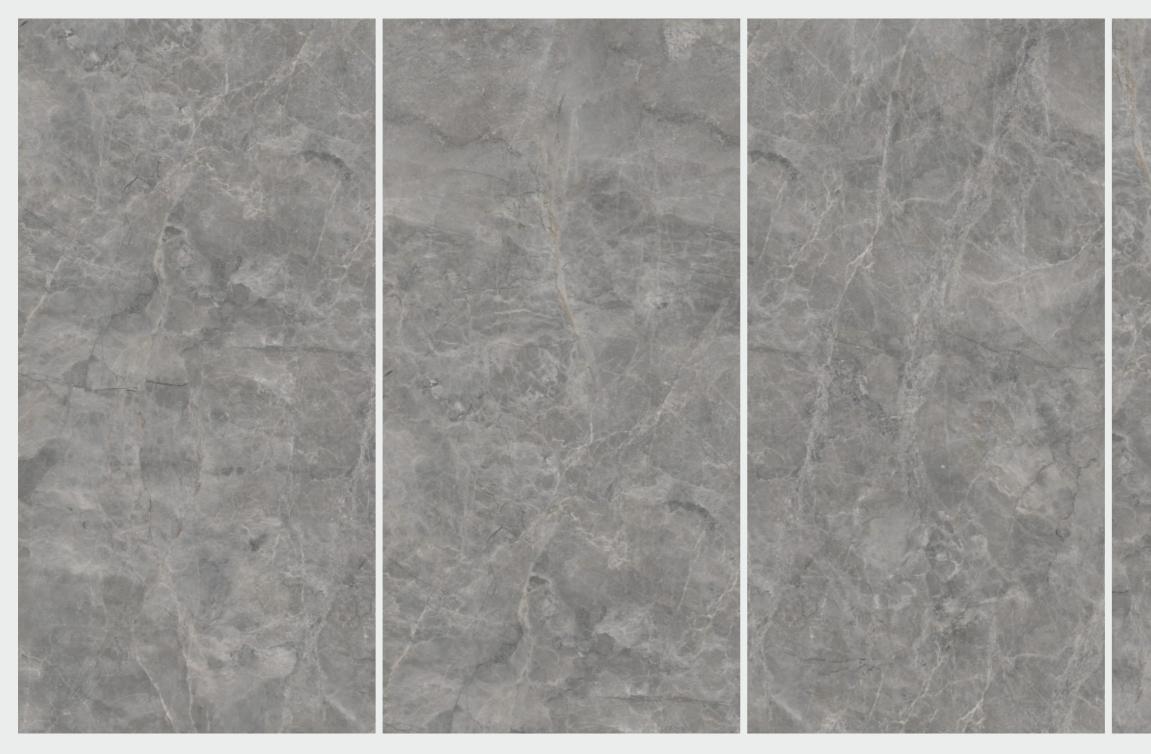

## FENICE GREY

| SIZE   |        |
|--------|--------|
| 600x   | Series |
| 1200MM | GLOSSY |