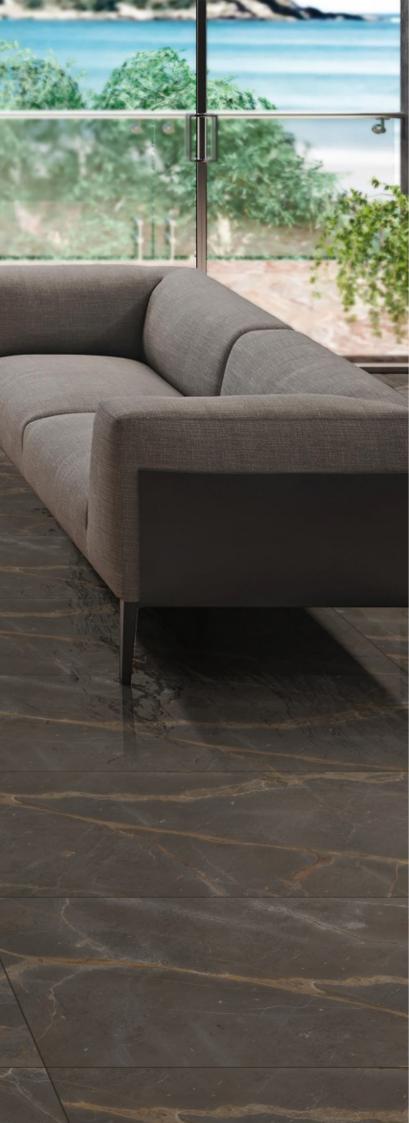

### PERLATO BEIGE

| SIZE   |        |
|--------|--------|
| 600x   | Series |
| 1200MM | GLOSSY |