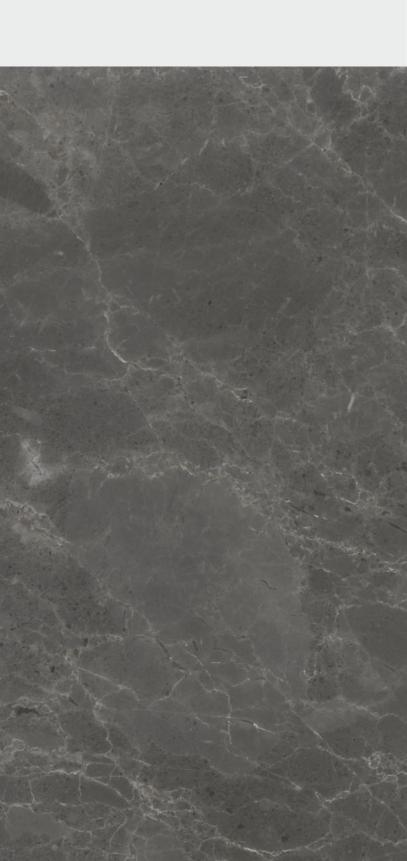

# FEDERICO BROWN

## FEDERICO BROWN

| SIZE   |        |
|--------|--------|
| 600x   | Series |
| 1200MM | GLOSSY |