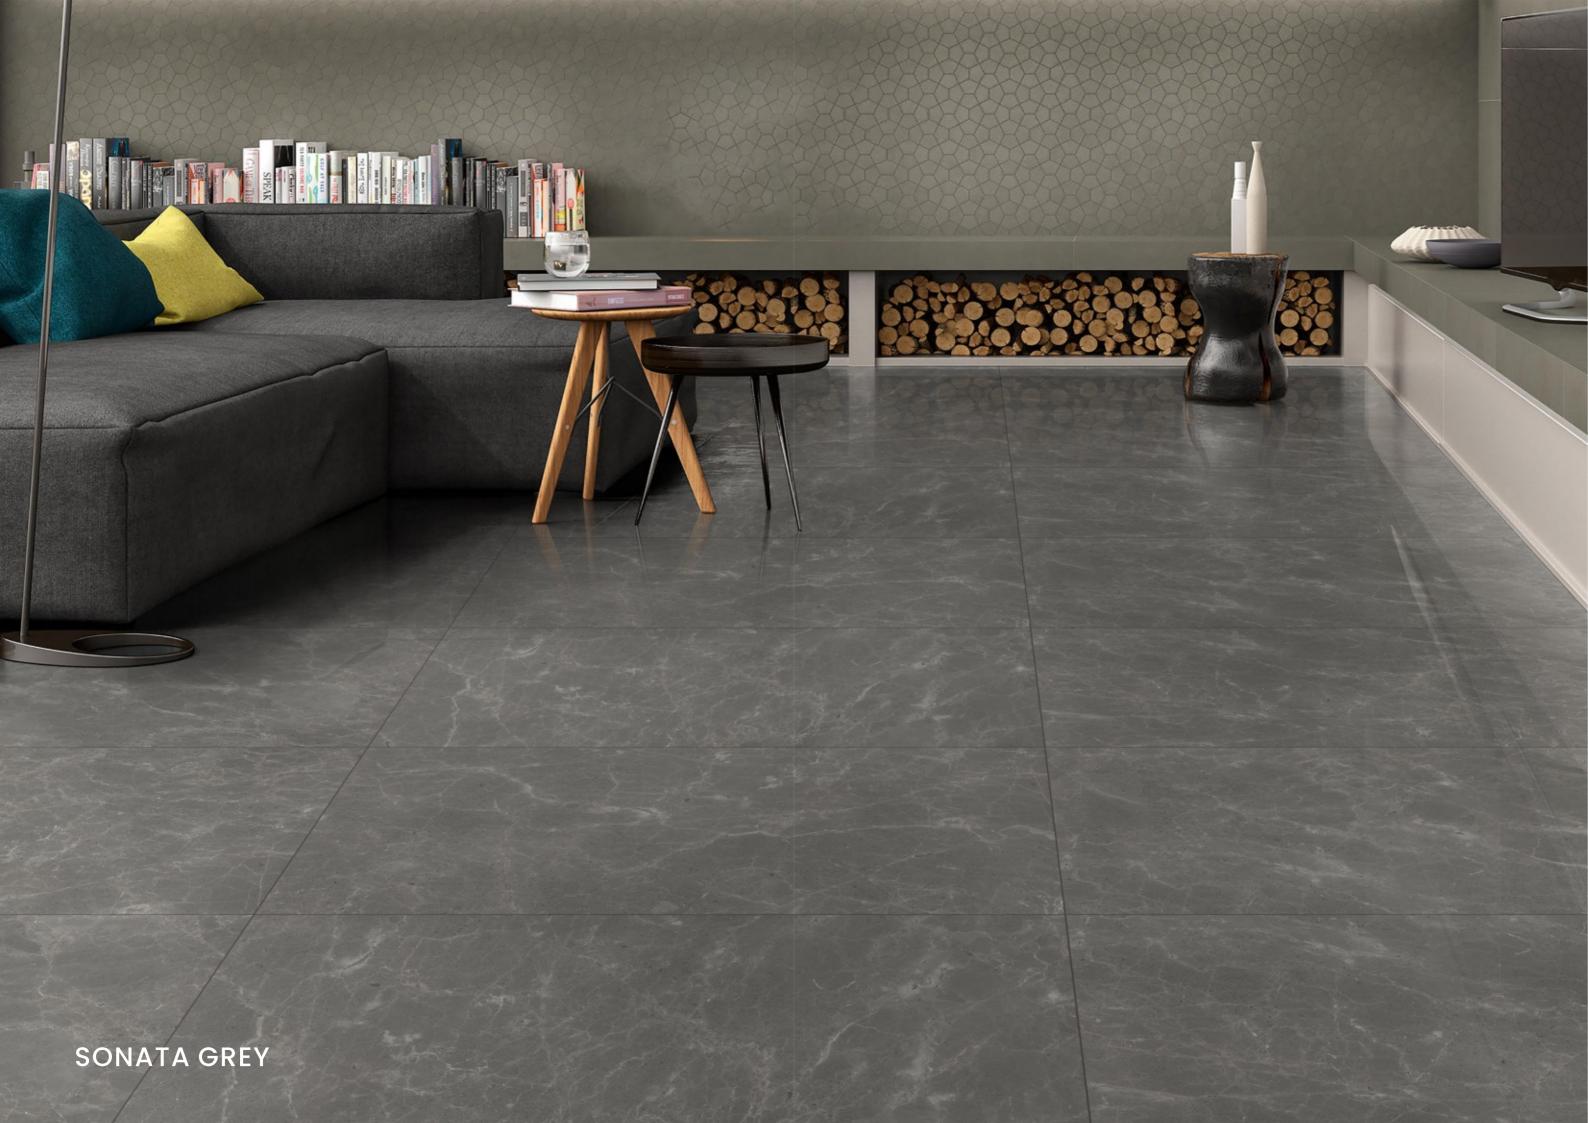

## SONATA GREY

| SIZE   |        |
|--------|--------|
| 600x   | Series |
| 1200MM | GLOSSY |