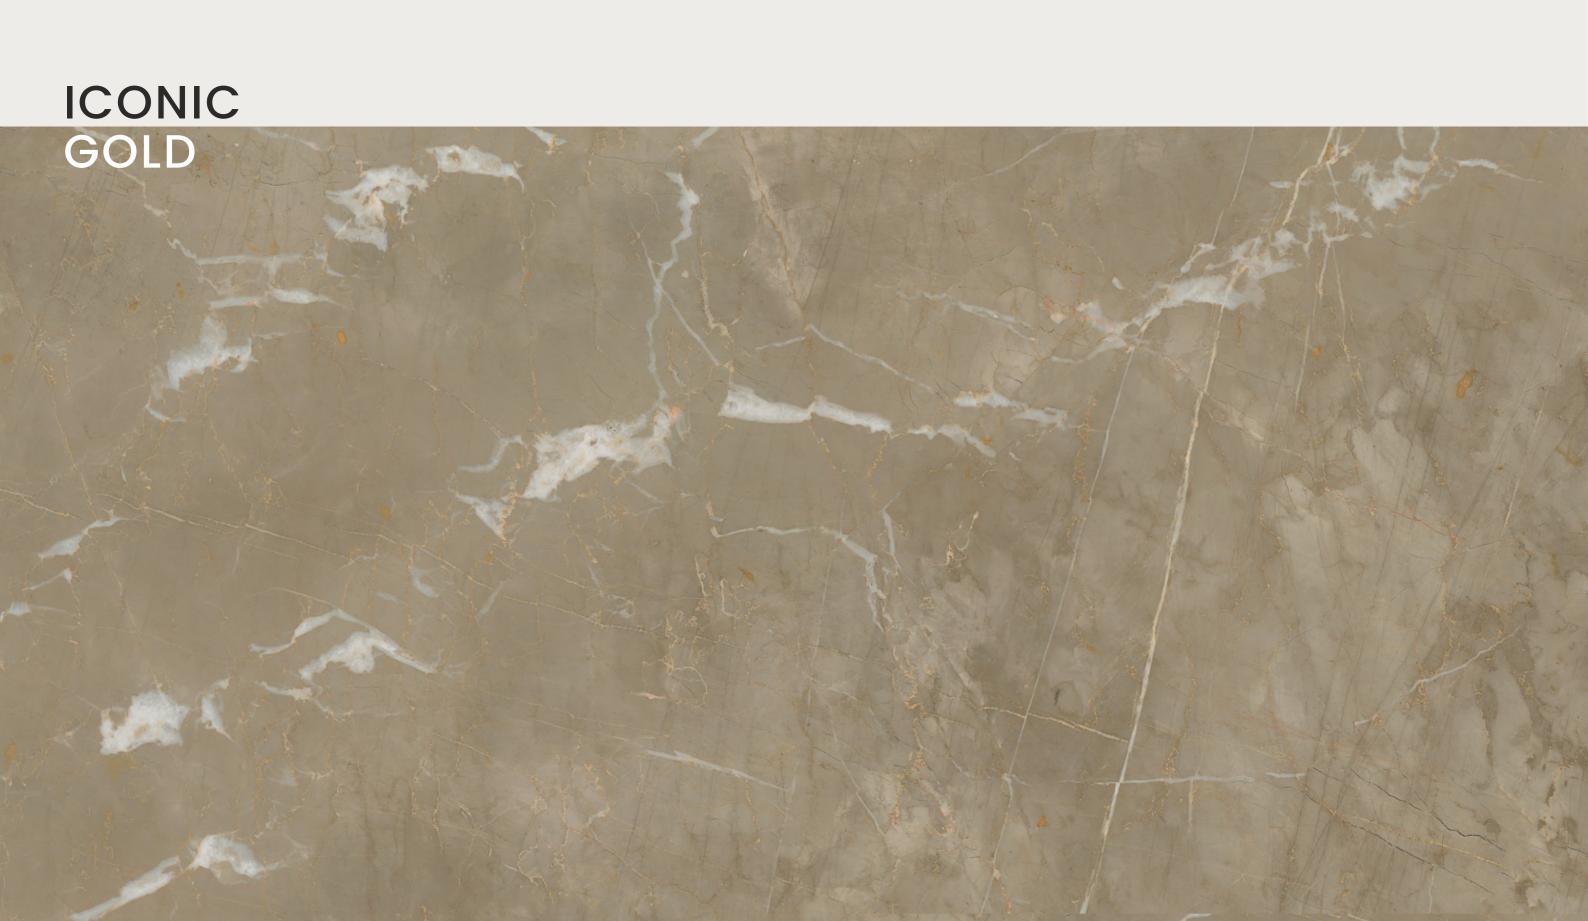

### ICONIC GOLD

| SIZE   |        |
|--------|--------|
| 600x   | Series |
| 1200MM | GLOSSY |

ICONIC GOLD

Contraction of the second