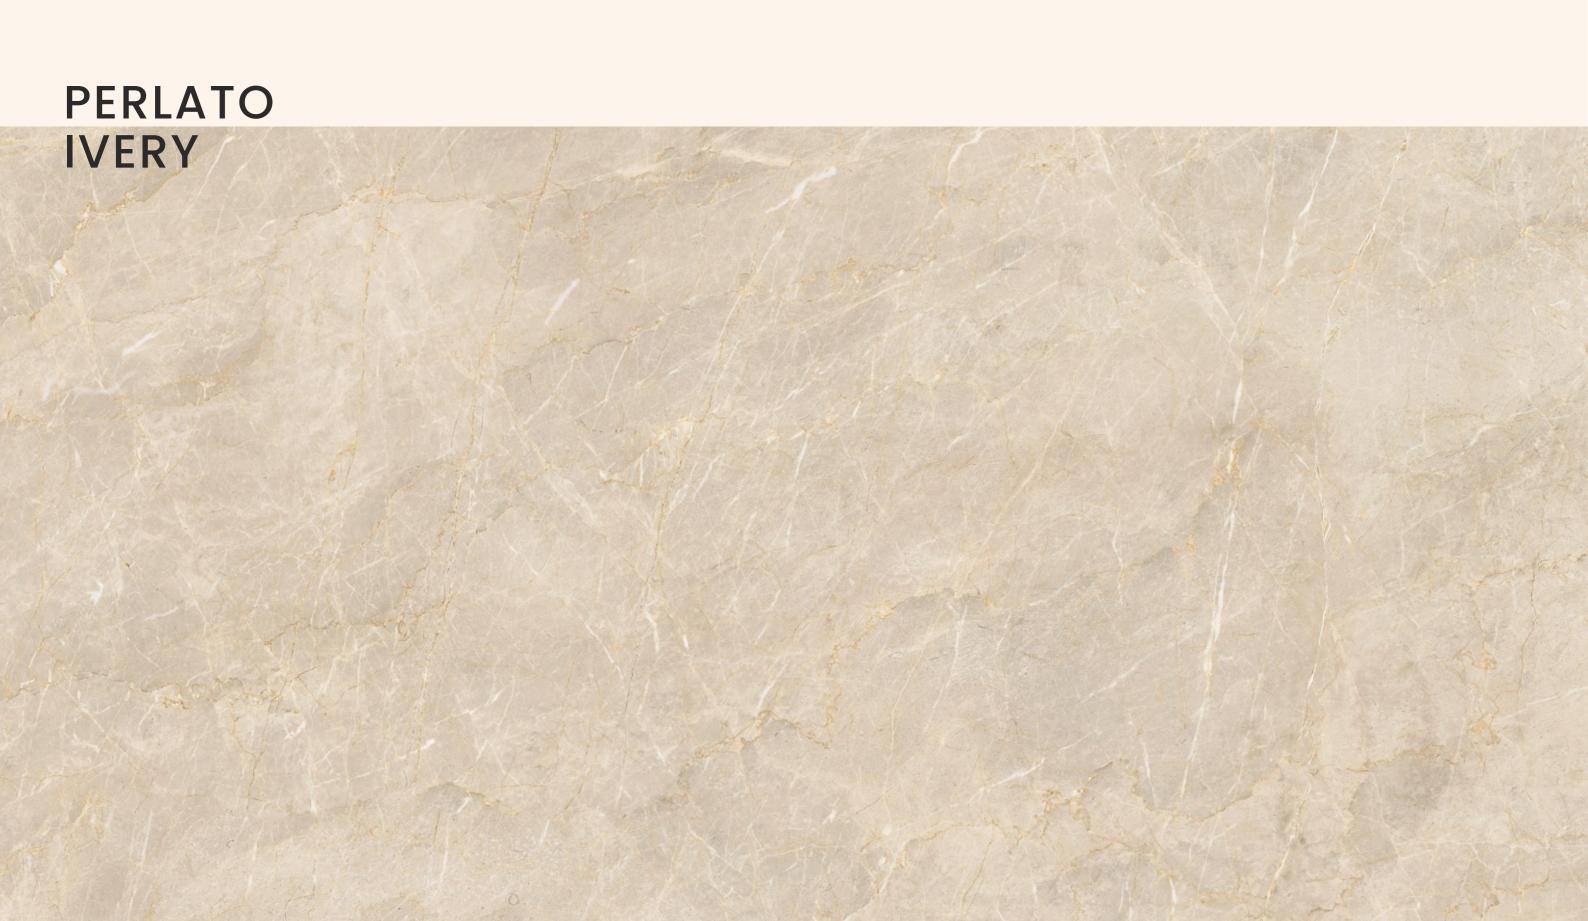

## PERLATO IVERY

| SIZE   |        |
|--------|--------|
| 600x   | Series |
| 1200MM | GLOSSY |