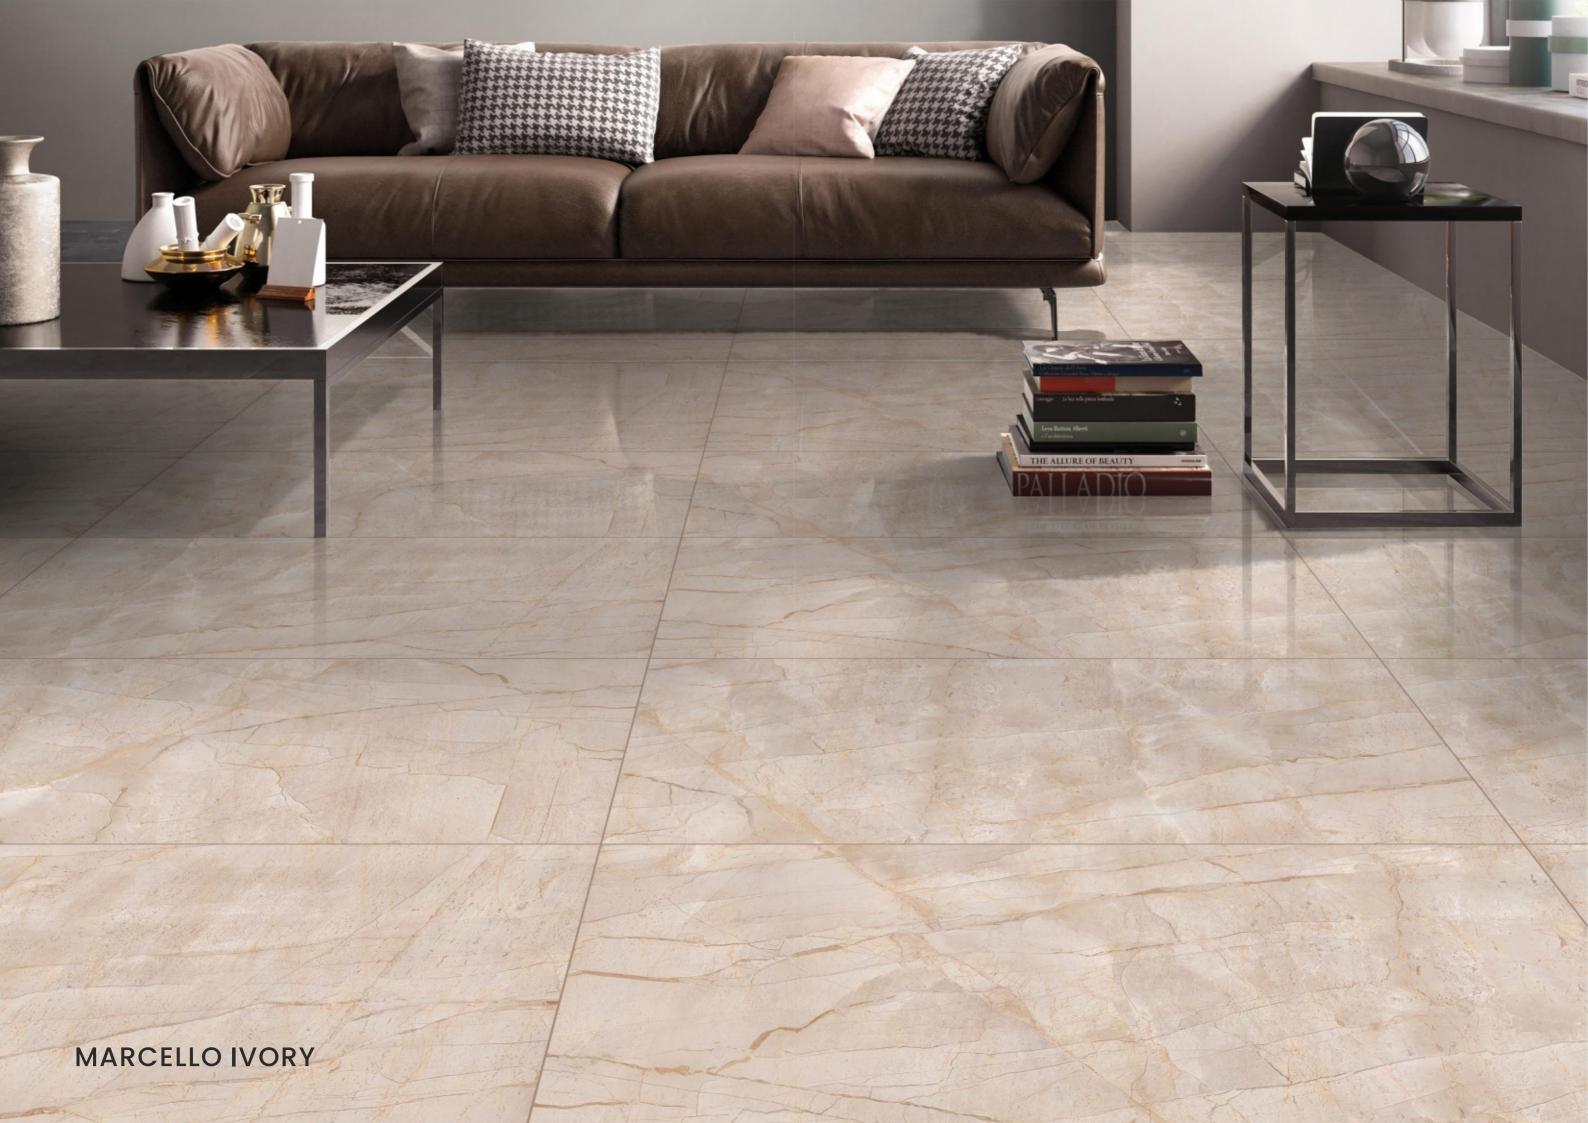

# MARCELLO IVORY

# MARCELLO IVORY

| SIZE  |        |
|-------|--------|
| 600x  | Series |
| 200MM | GLOSSY |