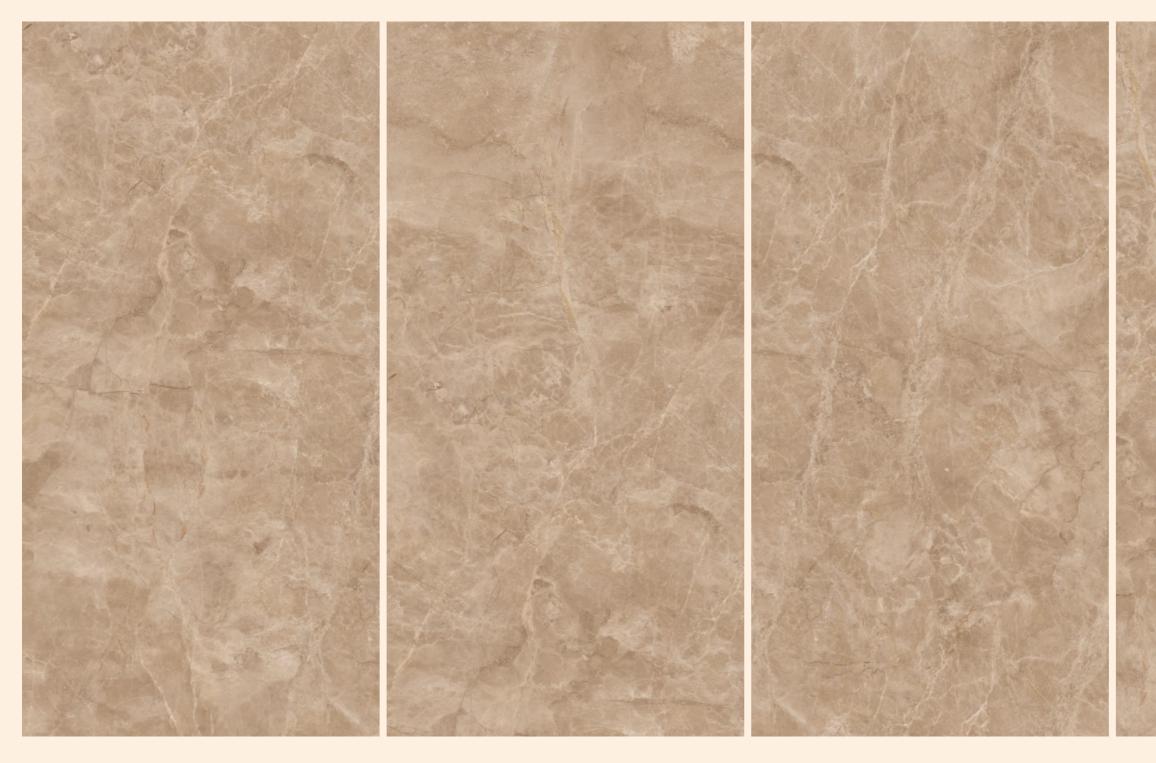

#### COLORATO SERIES 600X1200MM

## COLORATO SERIES 600X1200MM

textures of the surfaces the soft colors and the

we

the soft colors and the textures of the surfaces

> a charming and appealing colour for outstanding interior

BATHROOM

۲. LIVING ROOM