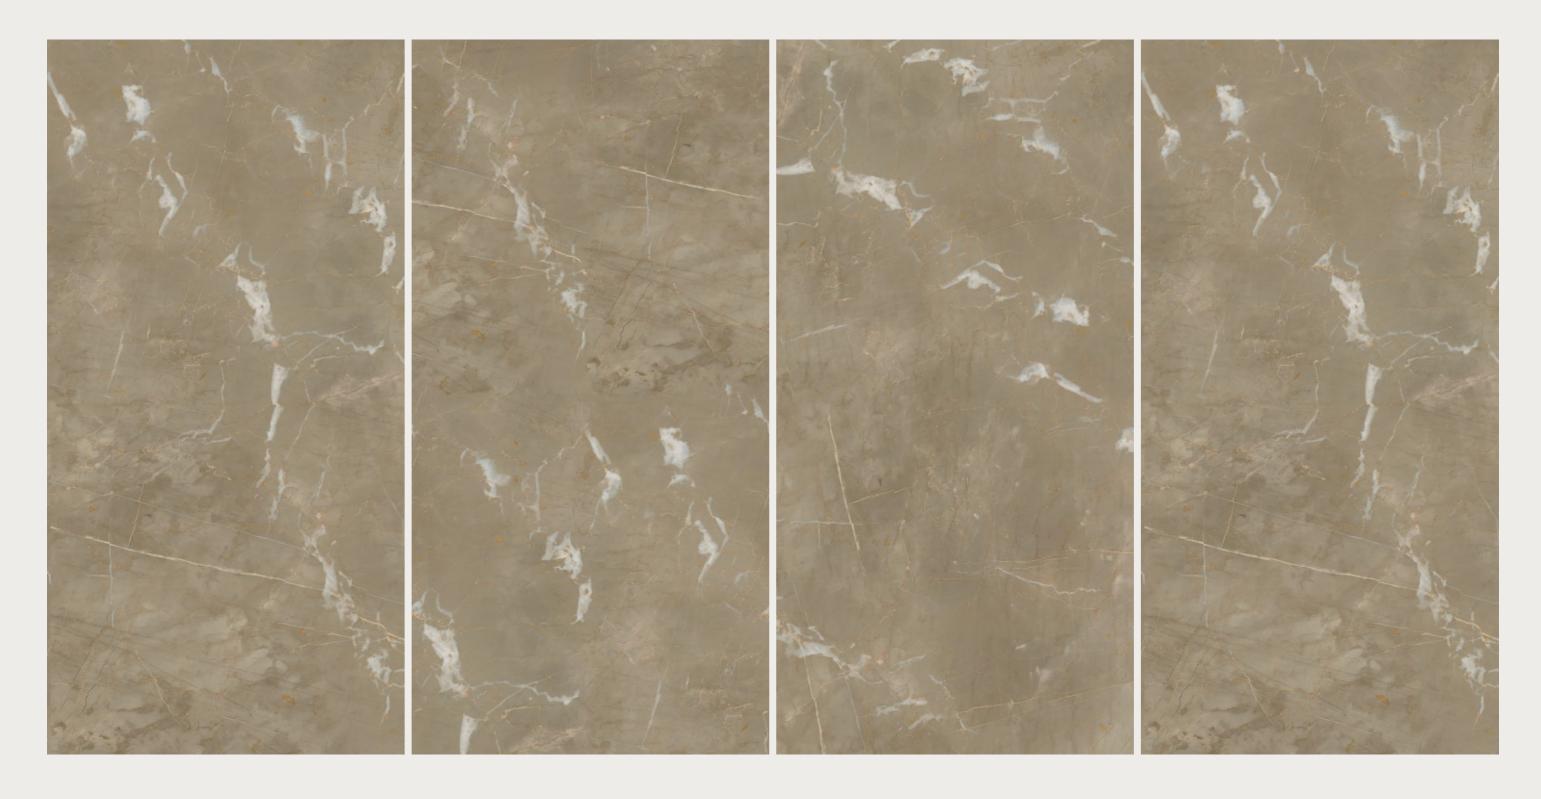

### ICONIC GOLD

| SIZE   |        |
|--------|--------|
| 600x   | Series |
| 1200MM | GLOSSY |

ICONIC GOLD

Contraction of the second