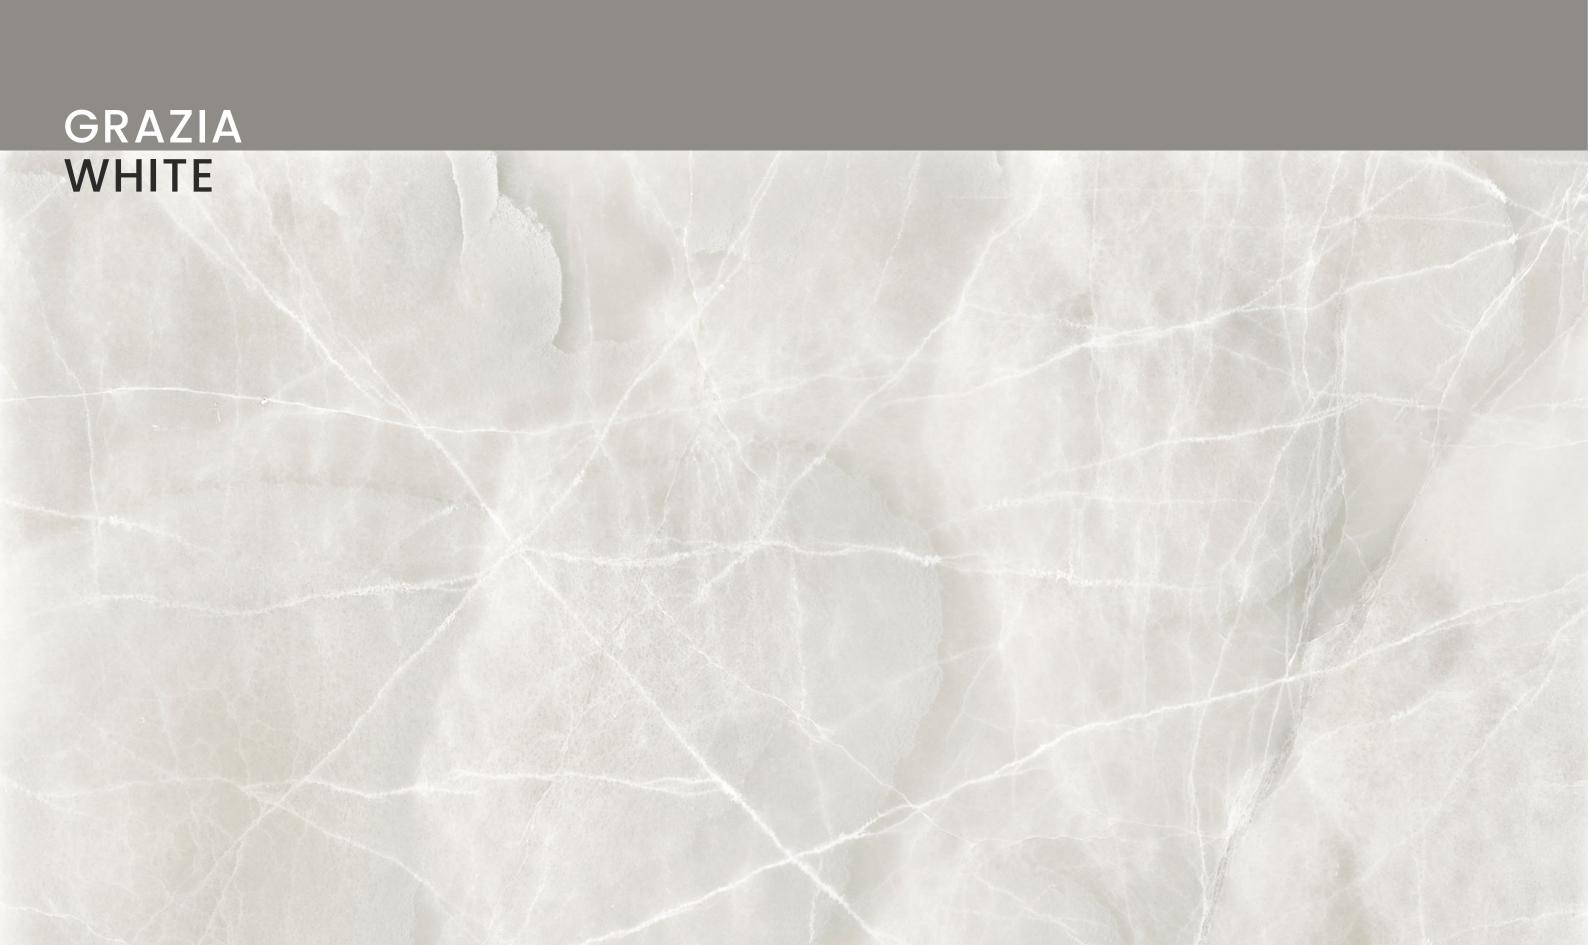

# GRAZIA WHITE

| SIZE   |        |
|--------|--------|
| 600x   | Series |
| 1200MM | GLOSSY |

**GRAZIA WHITE** 