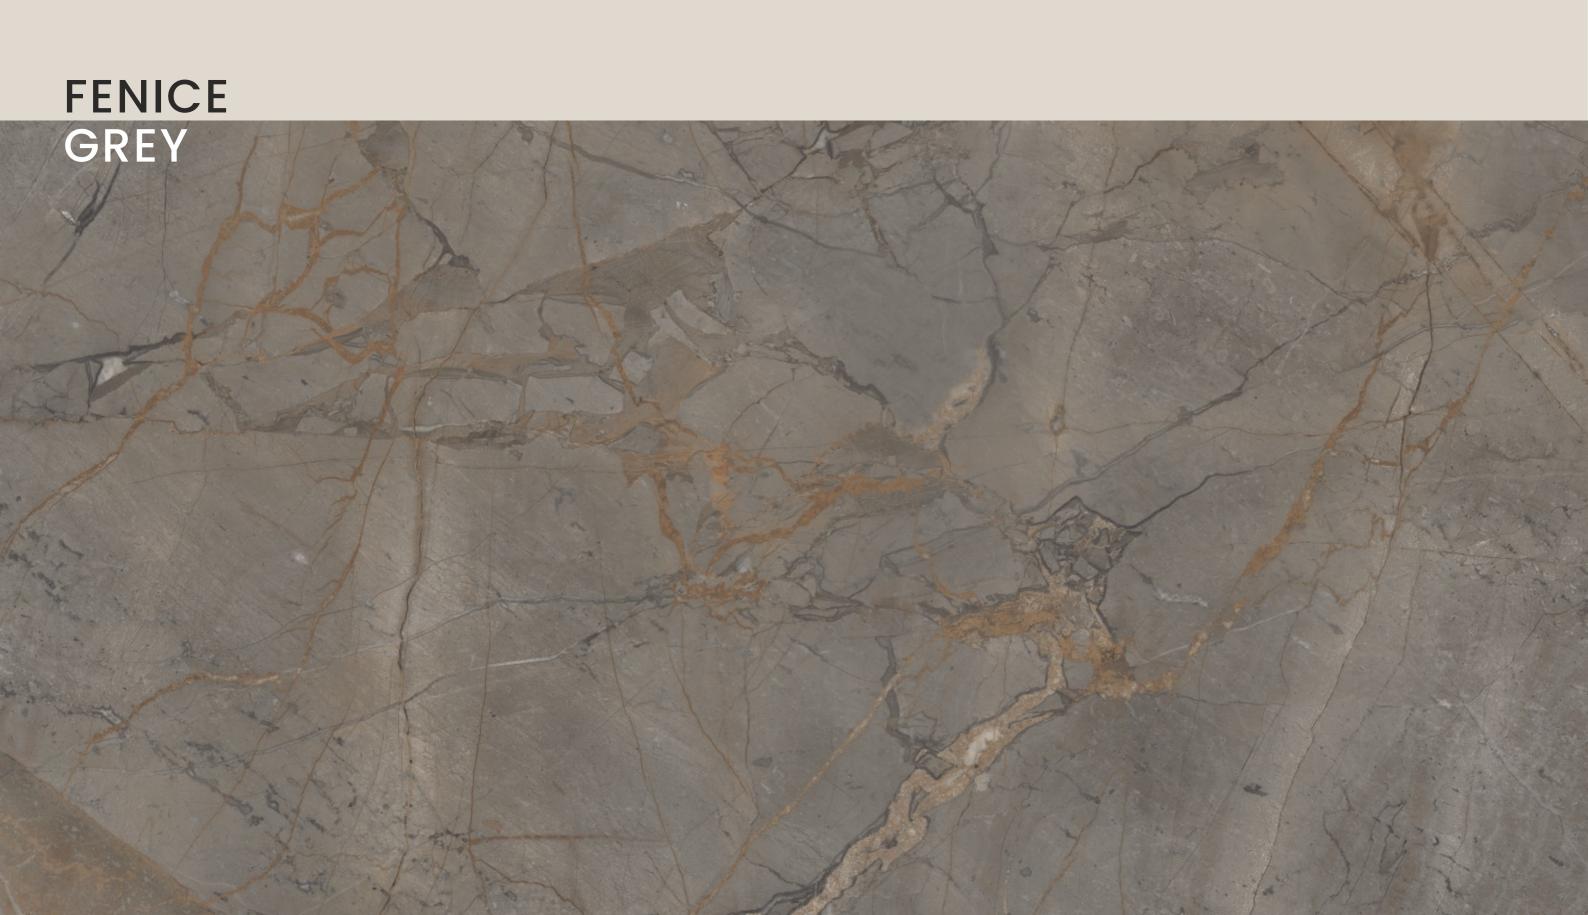

## FENICE GREY

| SIZE   |        |
|--------|--------|
| 600x   | Series |
| 1200MM | GLOSSY |