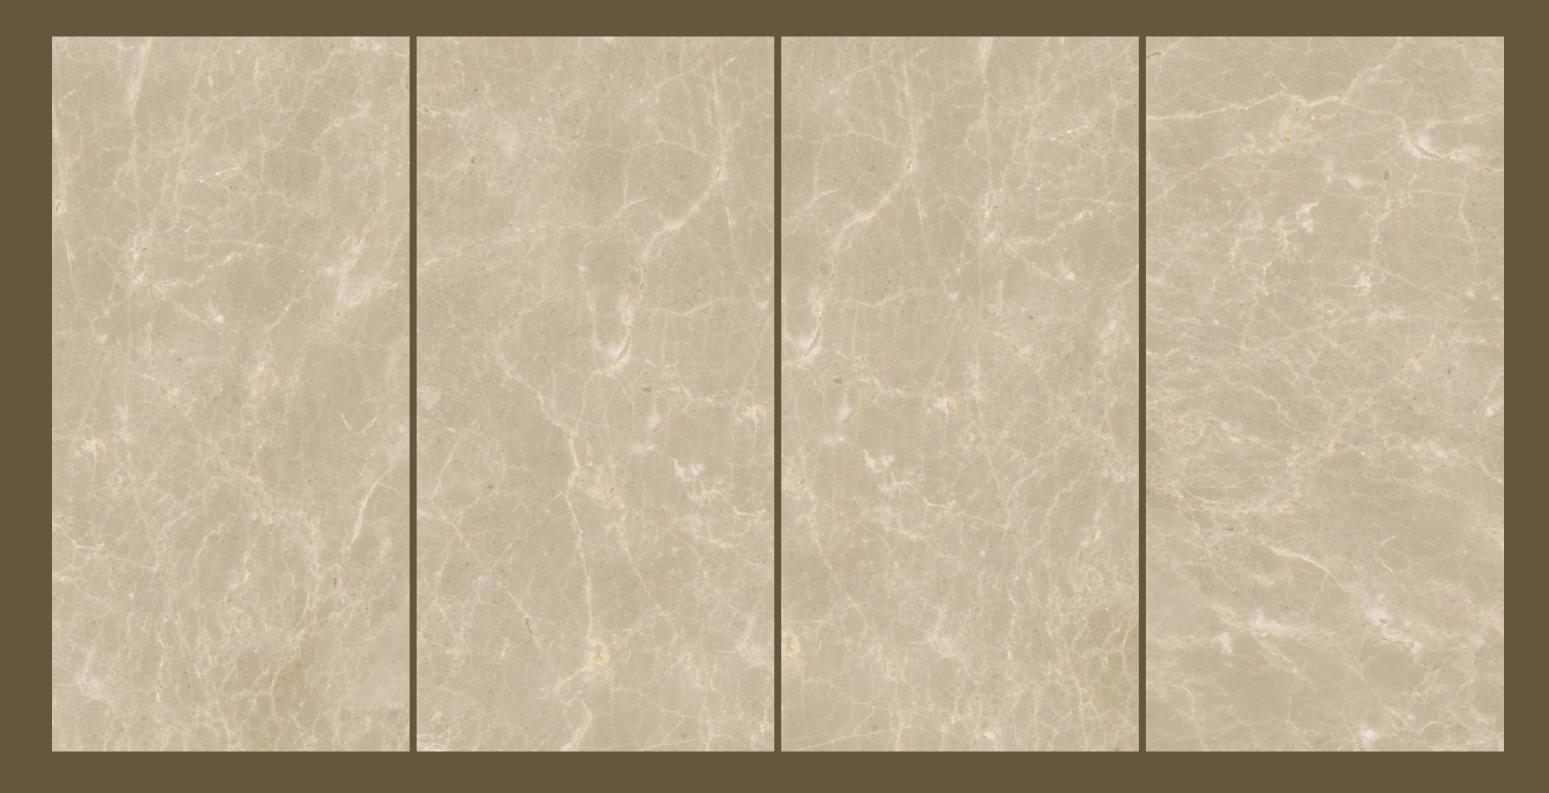

### IMPERIAL IVORY

# IMPERIAL IVORY

| SIZE  |        |
|-------|--------|
| 600x  | Series |
| 200MM | GLOSSY |