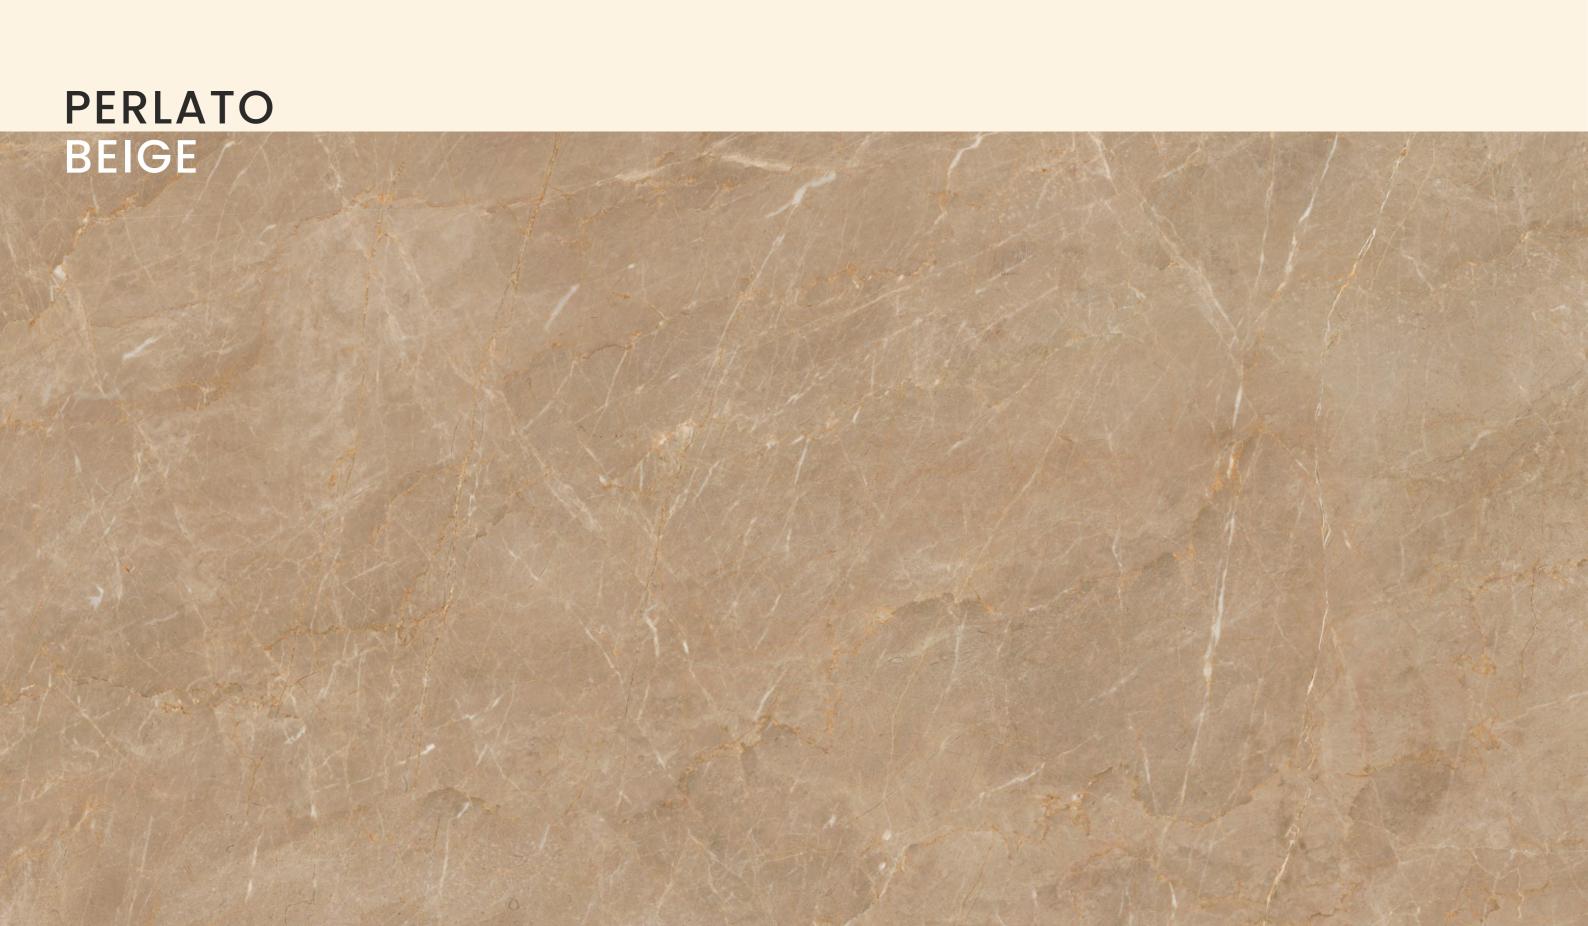

### PERLATO BEIGE

| SIZE   |        |
|--------|--------|
| 600x   | Series |
| 1200MM | GLOSSY |