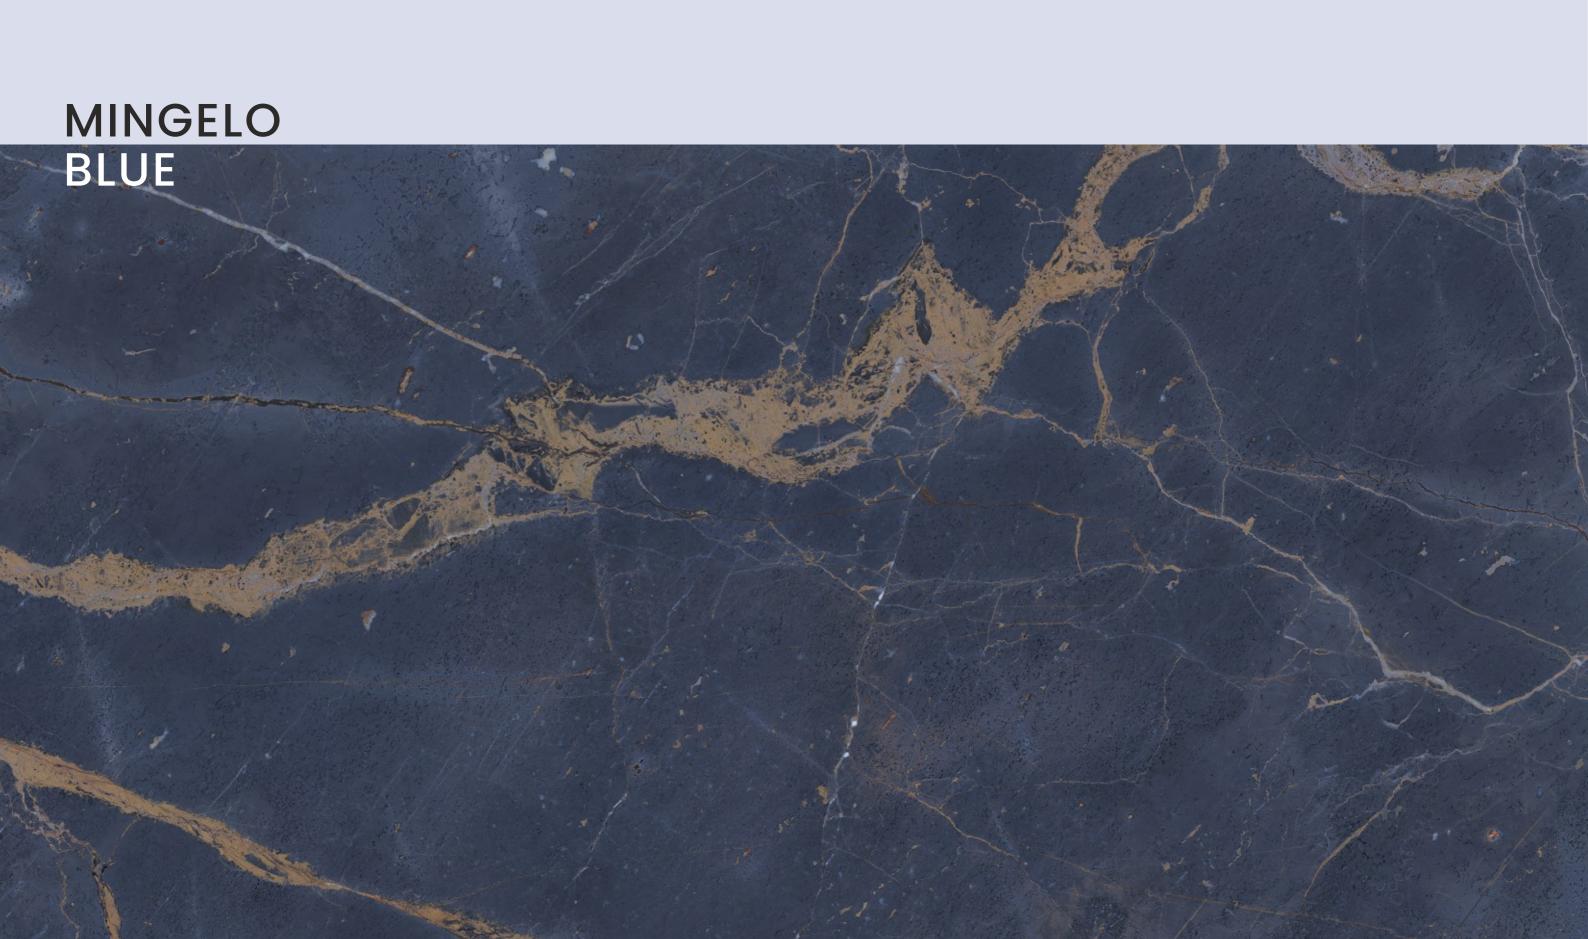

### MINGELO BLUE

| SIZE   |        |
|--------|--------|
| 600x   | Series |
| 1200MM | GLOSSY |