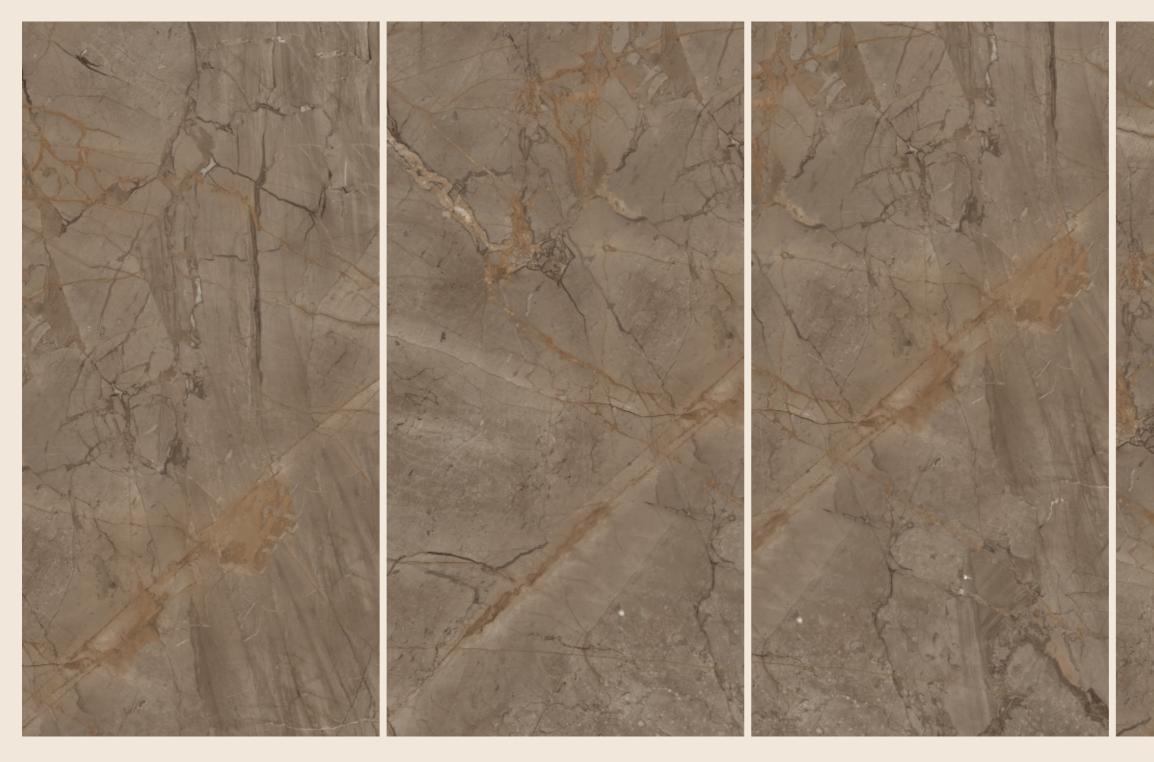

#### COLORATO SERIES 600X1200MM

## COLORATO SERIES 600X1200MM

textures of the surfaces the soft colors and the

we

the soft colors and the textures of the surfaces

> a charming and appealing colour for outstanding interior

BATHROOM

۲. LIVING ROOM