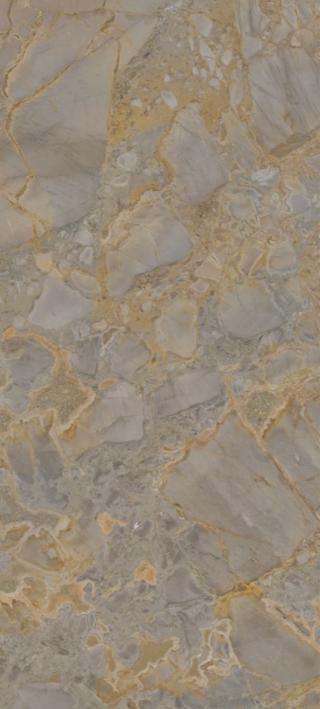

# **GRANITILO** NATURAL

## GRANITILO NATURAL

| SIZE   |        |
|--------|--------|
| 600x   | Series |
| 1200MM | GLOSSY |