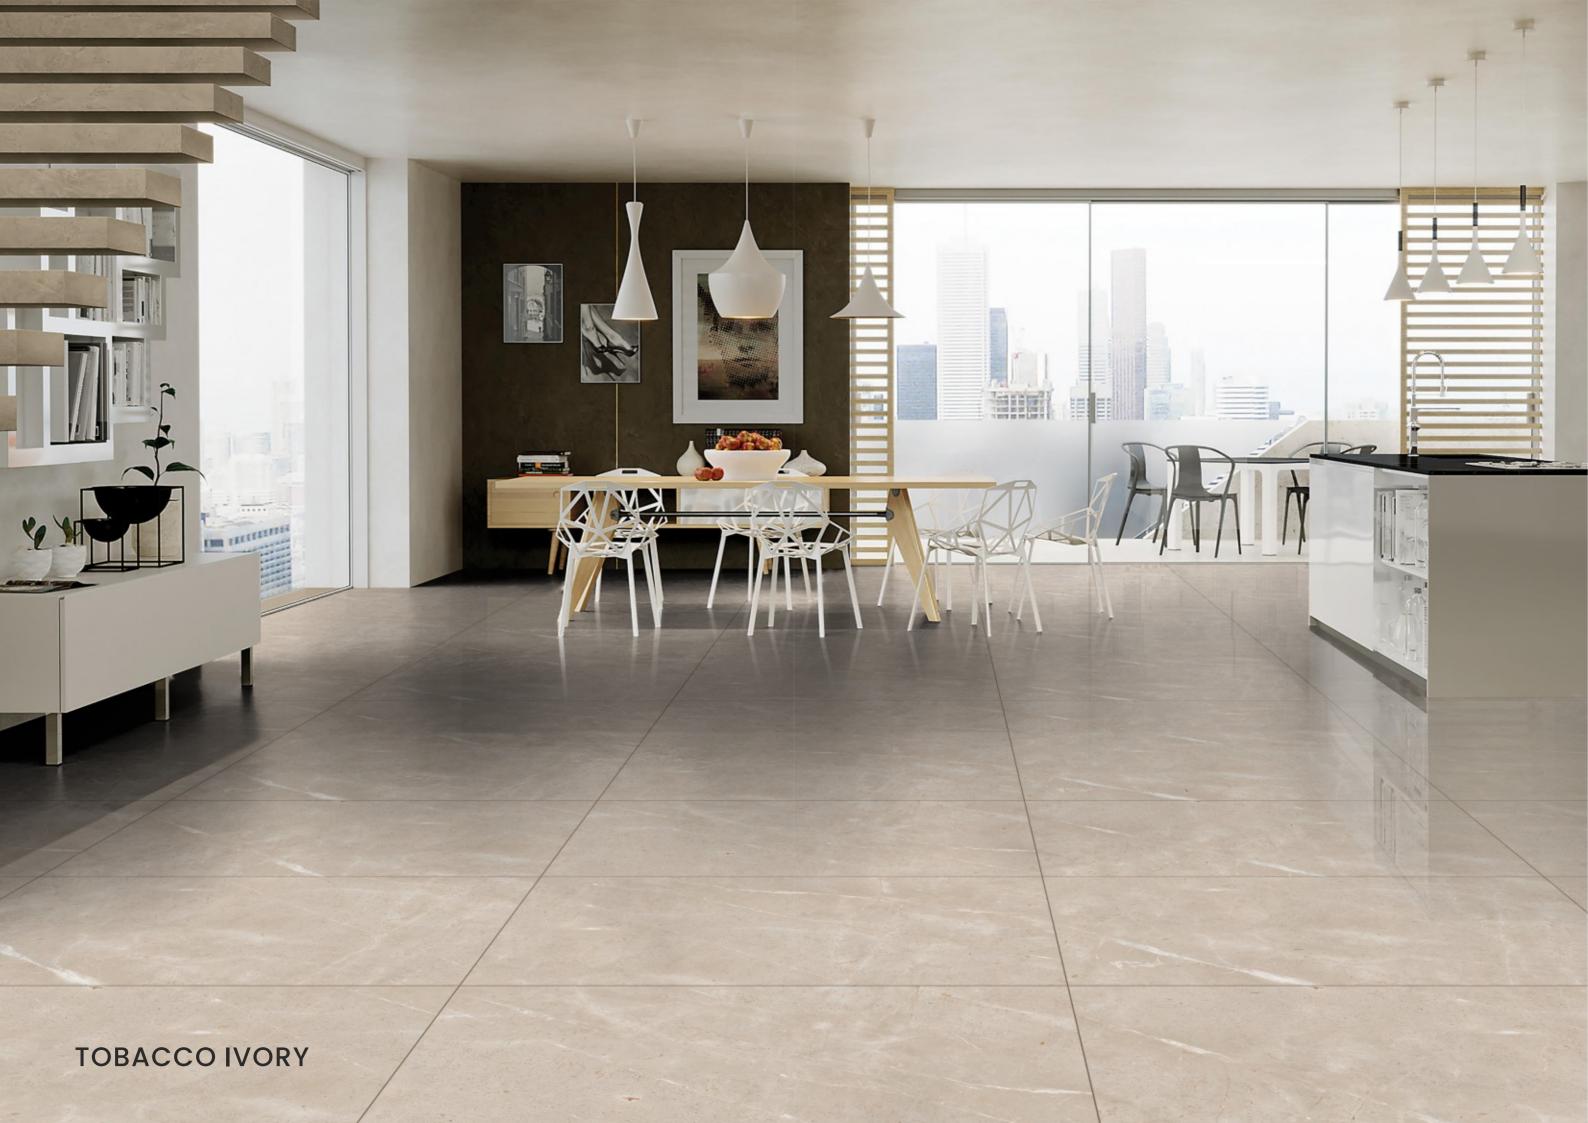

# TOBACCO IVORY

# TOBACCO IVORY

| SIZE   |        |
|--------|--------|
| 600x   | Series |
| 1200MM | GLOSSY |