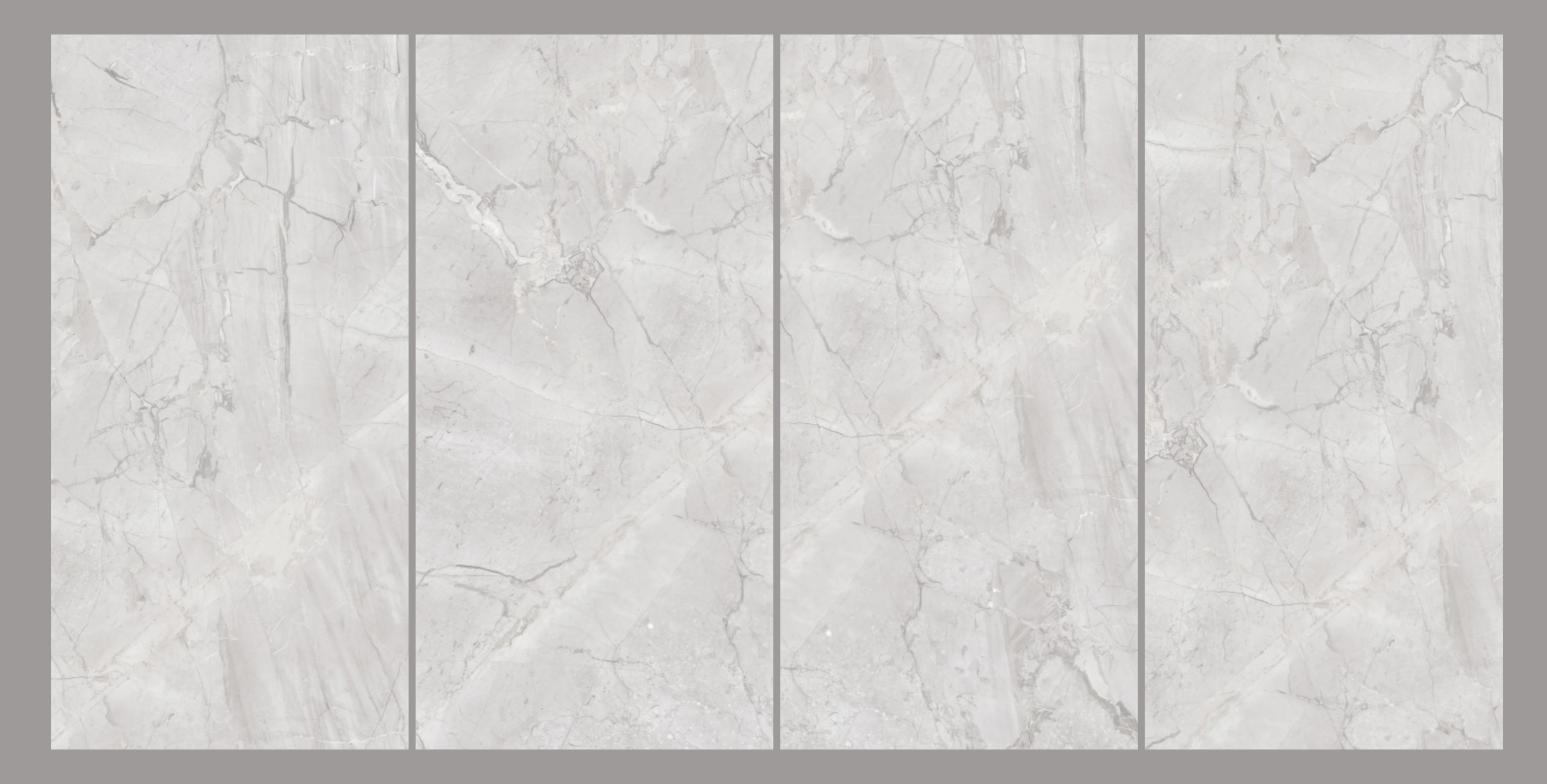

# FENICE WHITE

| SIZE   |        |
|--------|--------|
| 600x   | Series |
| 1200MM | GLOSSY |