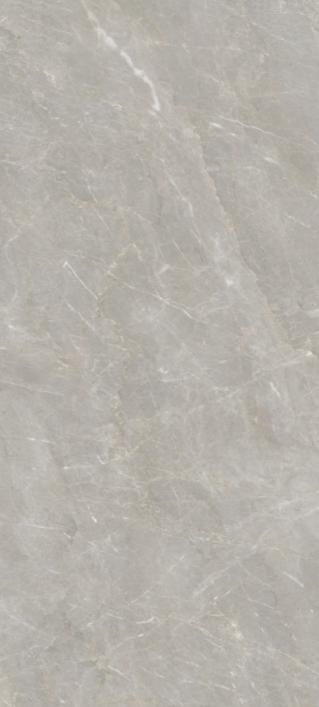

## PERLATO GREY

| SIZE   |        |
|--------|--------|
| 600x   | Series |
| 1200MM | GLOSSY |