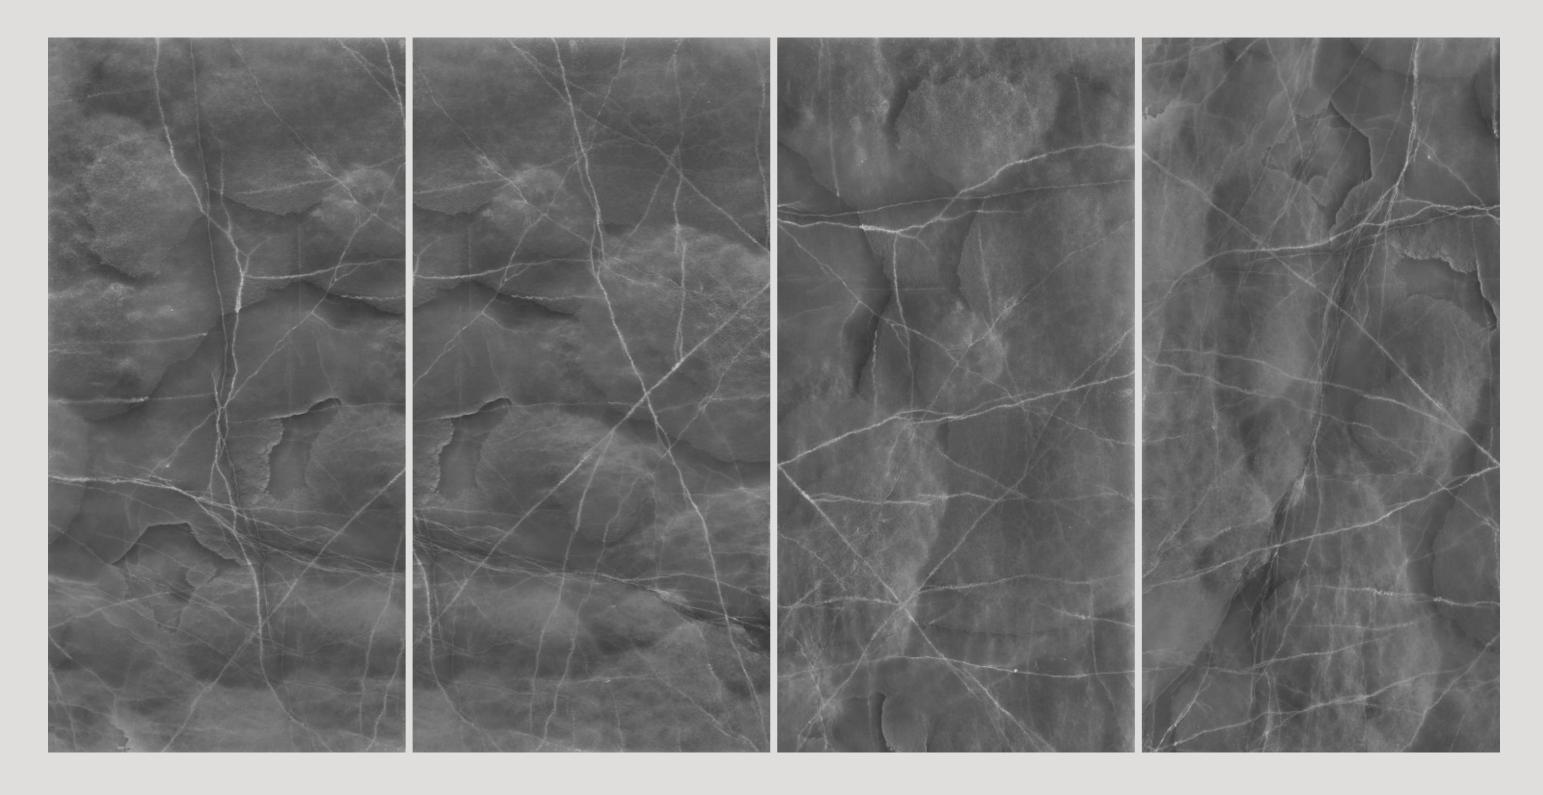

### GRAZIA GREY

| SIZE   |        |
|--------|--------|
| 600x   | Series |
| 1200MM | GLOSSY |