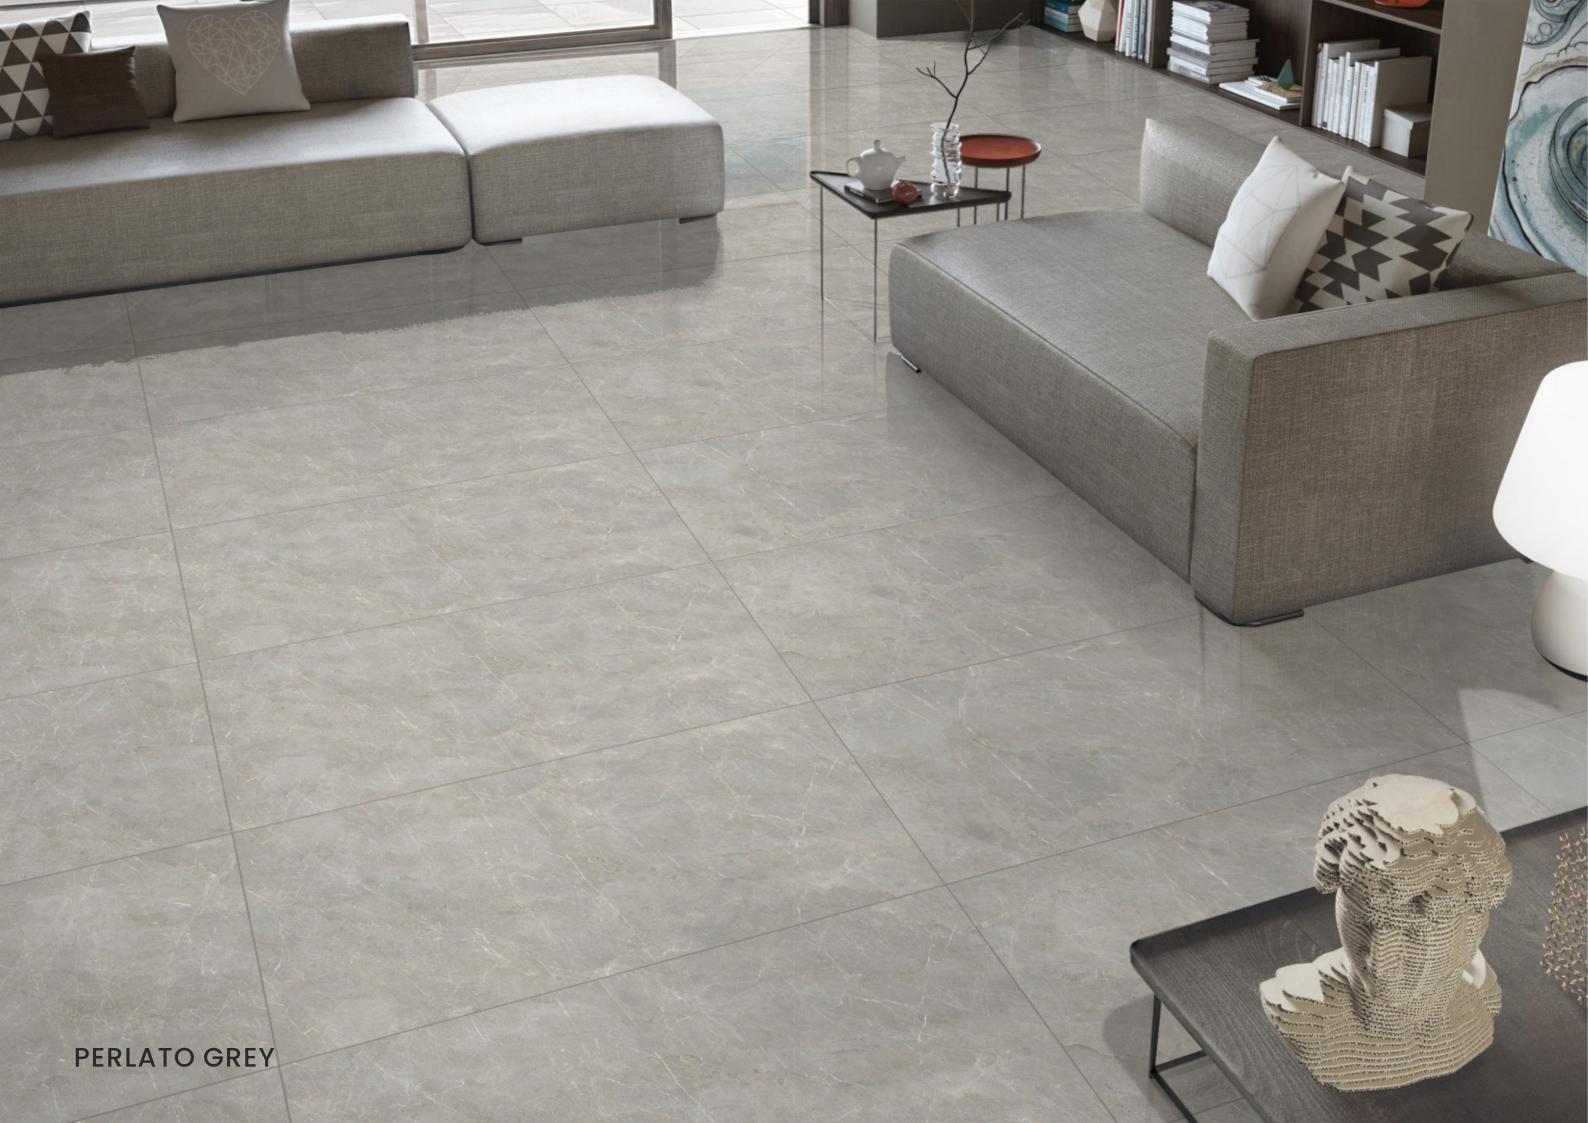

## PERLATO GREY

| SIZE   |        |
|--------|--------|
| 600x   | Series |
| 1200MM | GLOSSY |