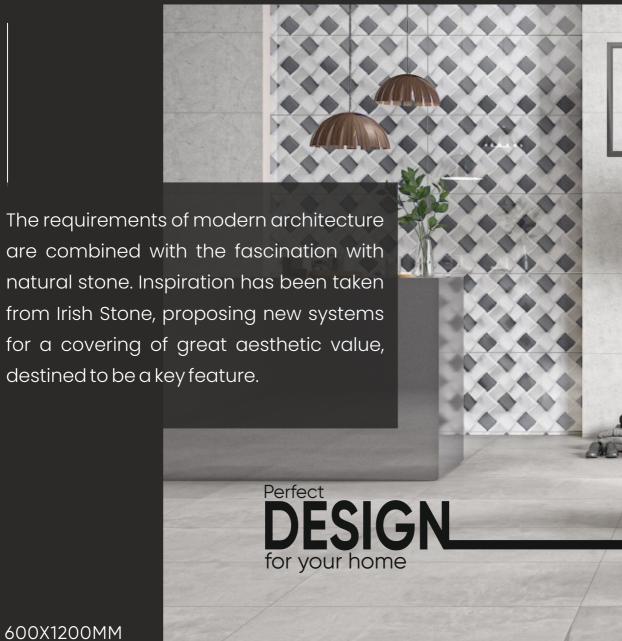

### 3d Design 600х1200мм –

#### Application

DINING ROOM

BATHROOM

LIVING ROOM

KITCHEN

we love

the soft colors and the textures of the surfaces

A perfect
SPGCE
design for peace and