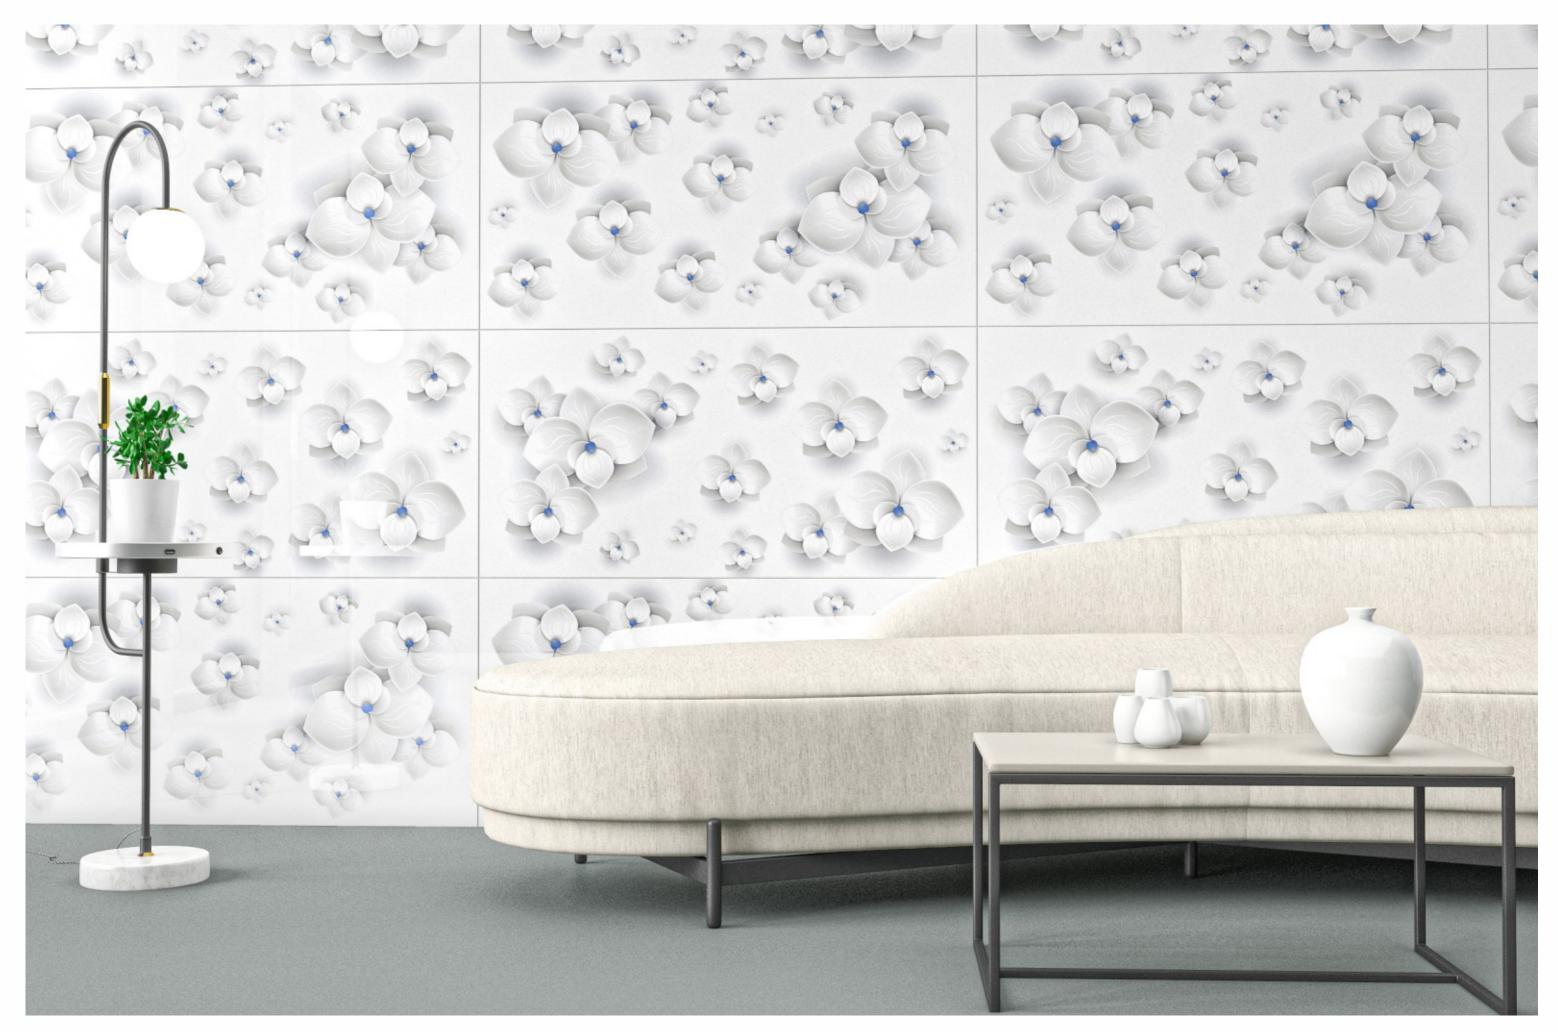

#### Application

DINING ROOM

BATHROOM

LIVING ROOM

KITCHEN

we love

the soft colors and the textures of the surfaces

A perfect
SPGCE
design for peace and

harmony

600X1200MM

POLISH

SP 001

SP 001

SIZE 600x 1200MM

Series WOOD

SP 001