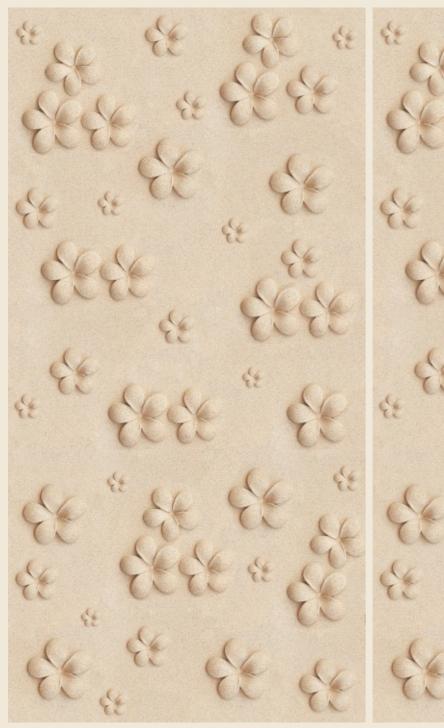

SP\_0010

SIZE 600x 1200MM

Series WOOD

SP\_0011

SIZE 600x 1200MM

Series WOOD

SP\_0012

SIZE 600x 1200MM

Series WOOD

SP\_0013

SIZE 600x 1200MM

Series WOOD

SP\_0014

SIZE 600x 1200MM

Series WOOD

SP\_0015