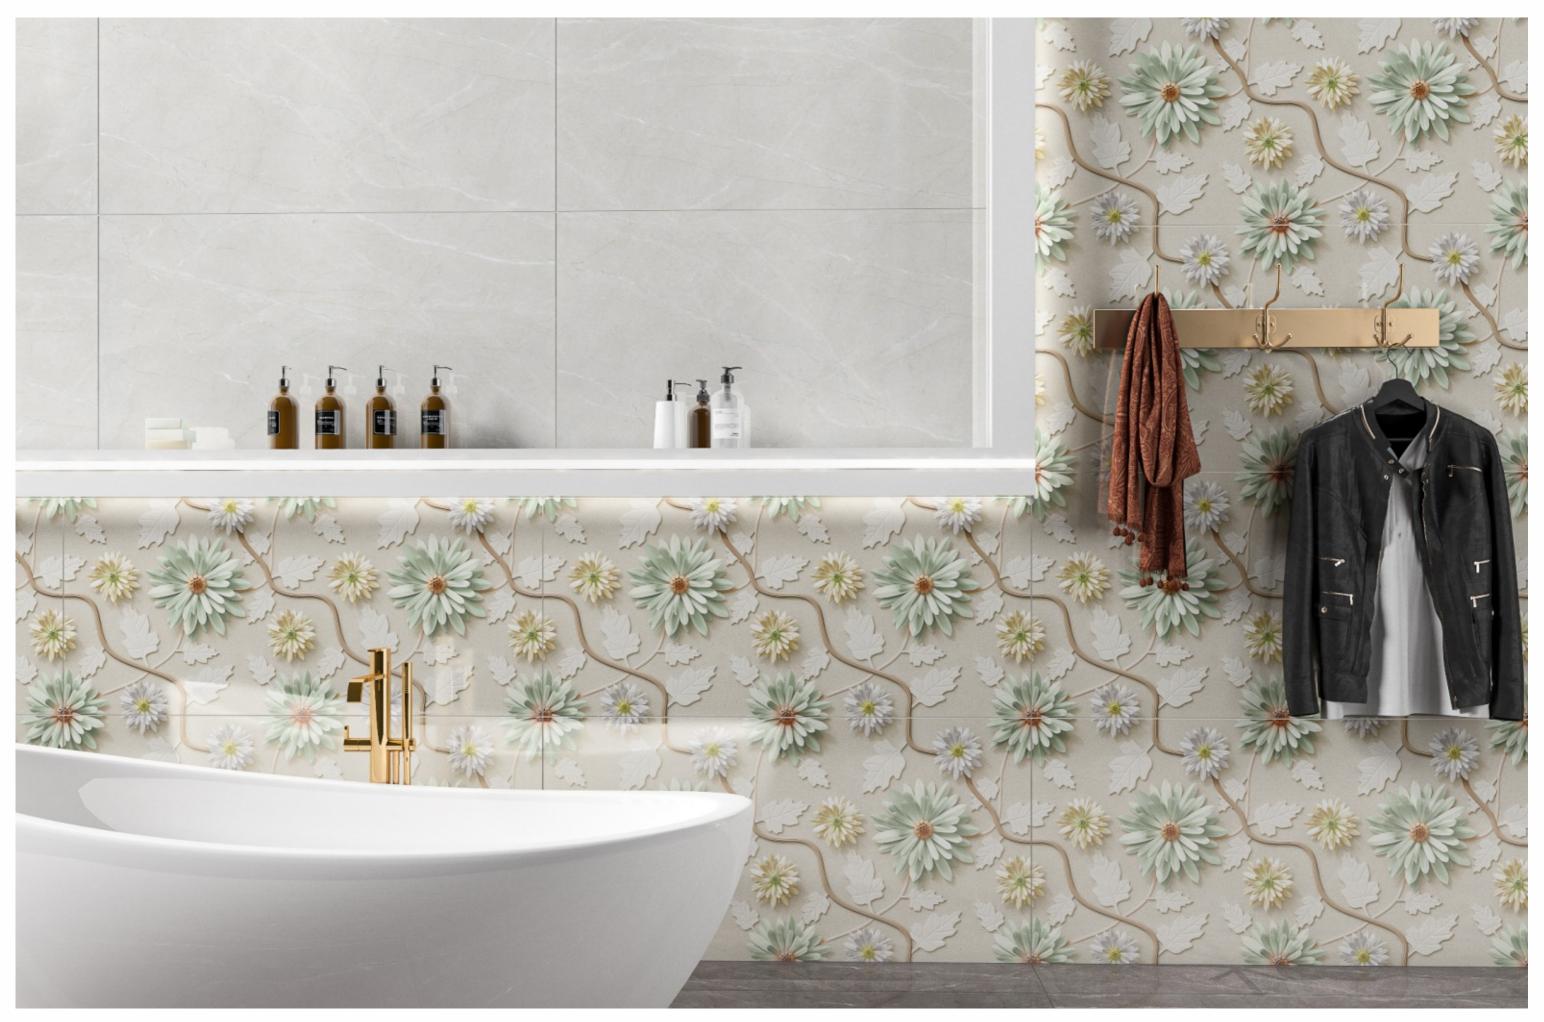

#### Application

DINING ROOM

BATHROOM

LIVING ROOM

KITCHEN

we love

the soft colors and the textures of the surfaces

A perfect
SPGCE
design for peace and

harmony

600X1200MM

POLISH

SP 001

SP 001

SIZE 600x 1200MM

Series WOOD

SP 001