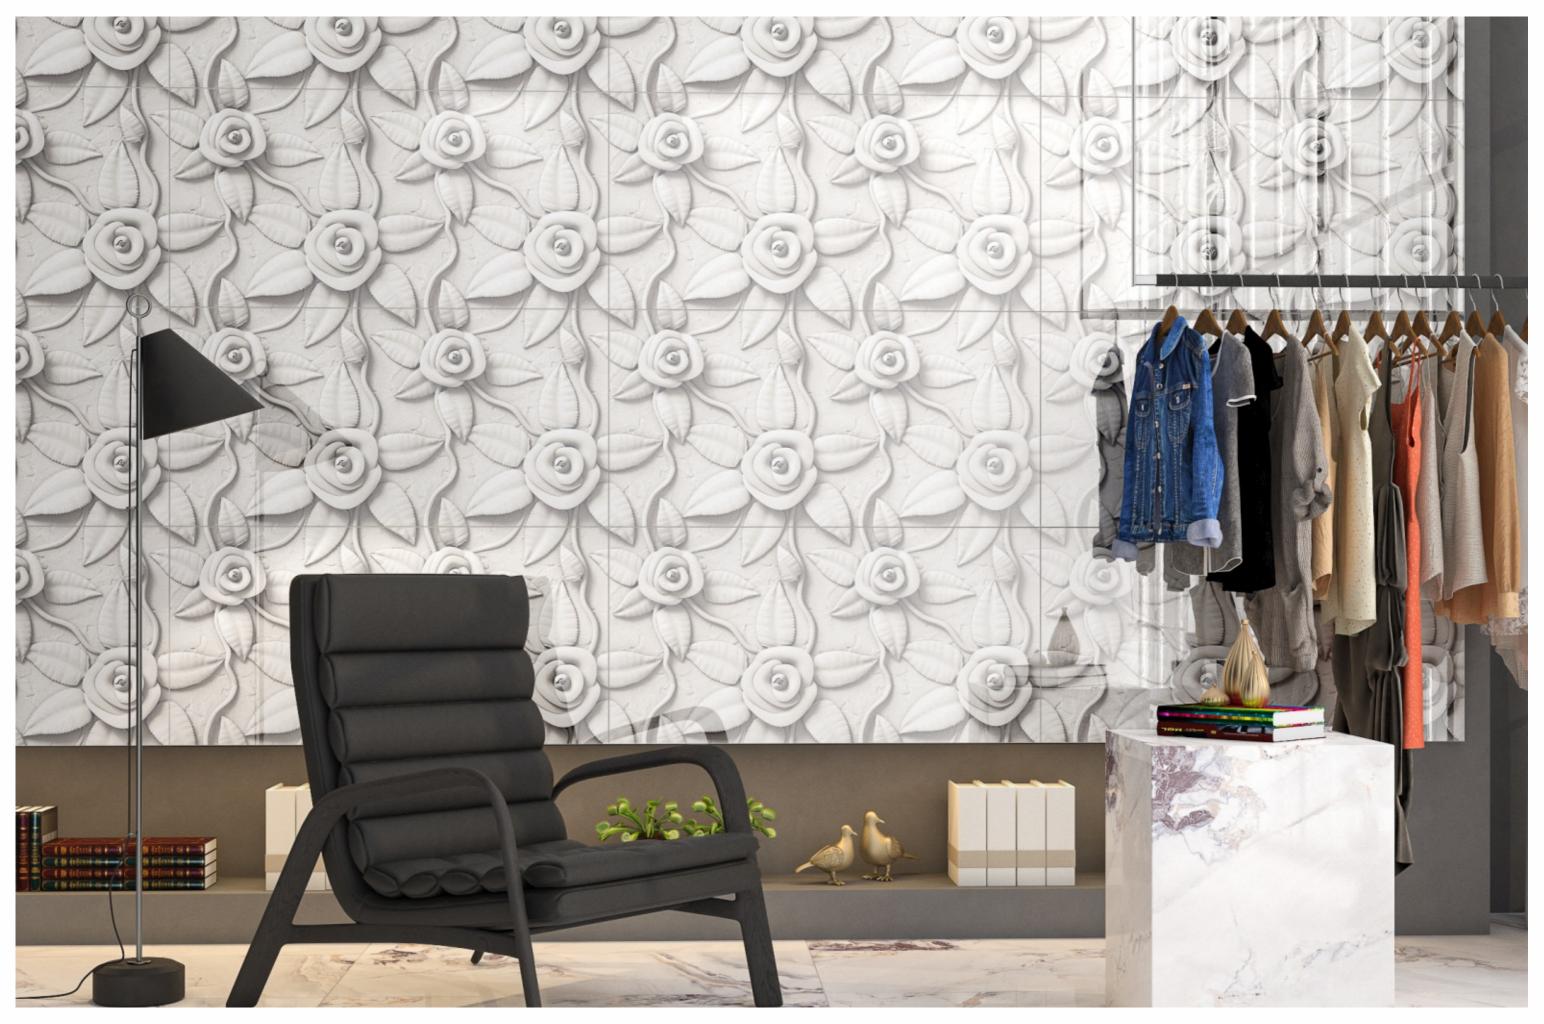

#### Application

DINING ROOM

BATHROOM

LIVING ROOM

KITCHEN

we love

the soft colors and the textures of the surfaces

A perfect
SPGCE
design for peace and

harmony

600X1200MM

POLISH

SP 001

SP 001

SIZE 600x 1200MM

Series WOOD

SP 001