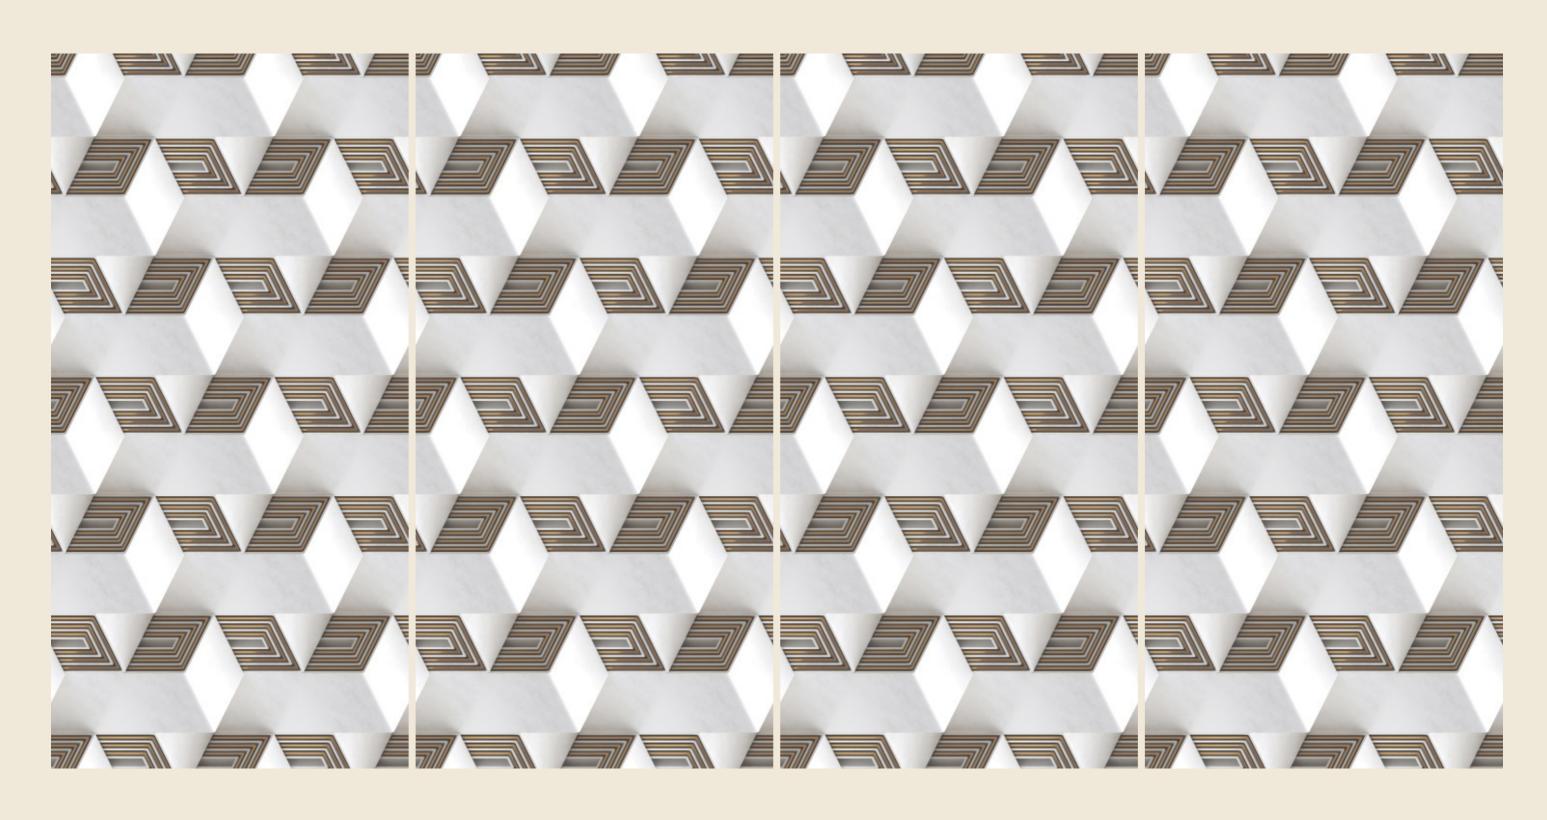

harmony

600X1200MM

POLISH

SP 001

SP 001

SIZE 600x 1200MM

Series WOOD

SP 001

SIZE 600x 1200MM

Series WOOD

SIZE 600x 1200MM

Series WOOD

SP\_003

SIZE 600x 1200MM

Series WOOD

SP\_004