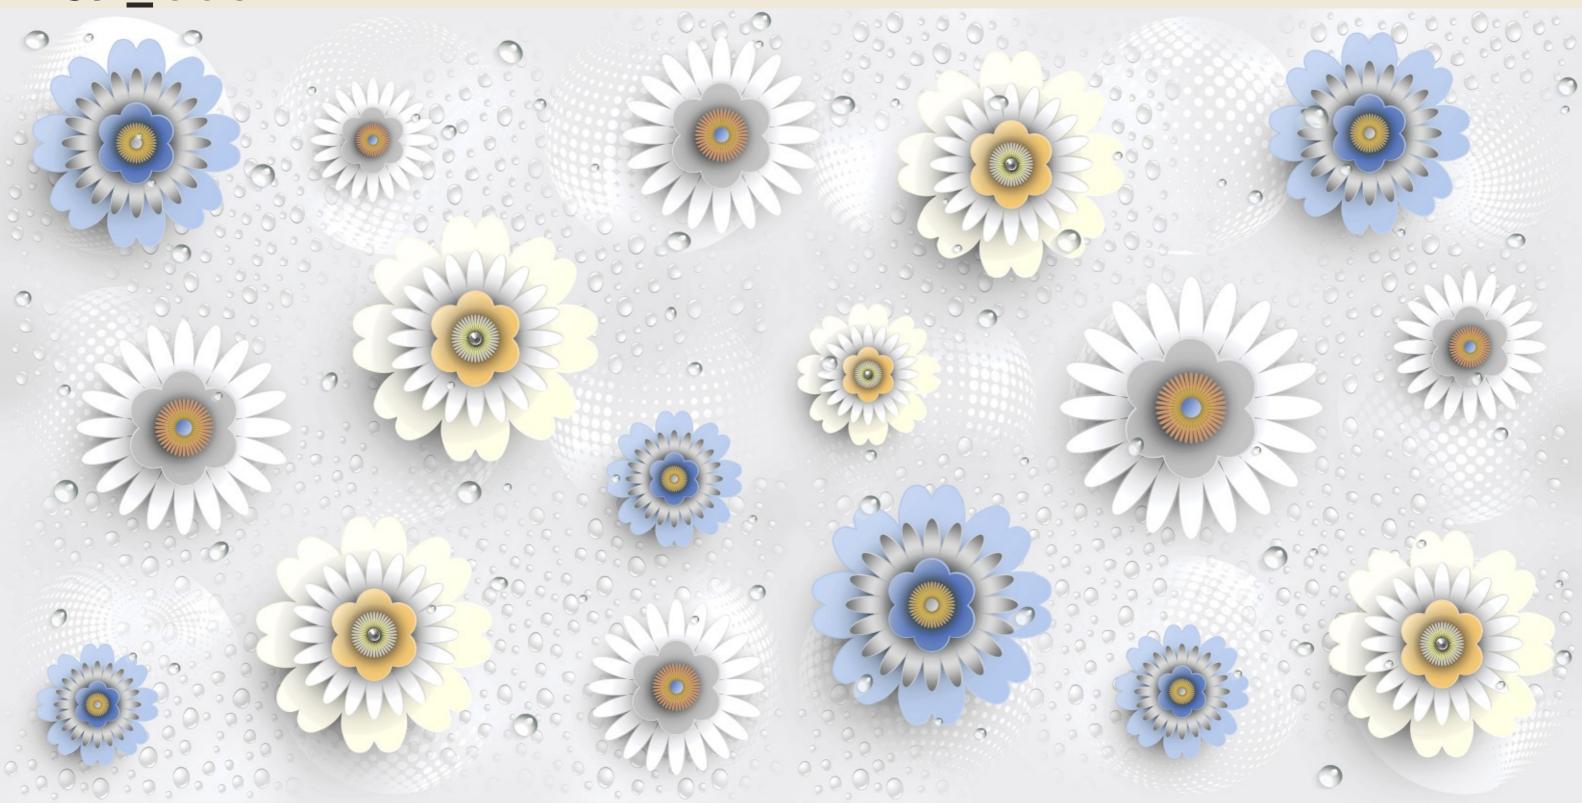

harmony

600X1200MM

POLISH

SP 001

SP 001

SIZE 600x 1200MM

Series WOOD

SP 001

SIZE 600x 1200MM

Series WOOD

SIZE 600x 1200MM

Series WOOD

SP\_003

SIZE 600x 1200MM

Series WOOD

SP\_004