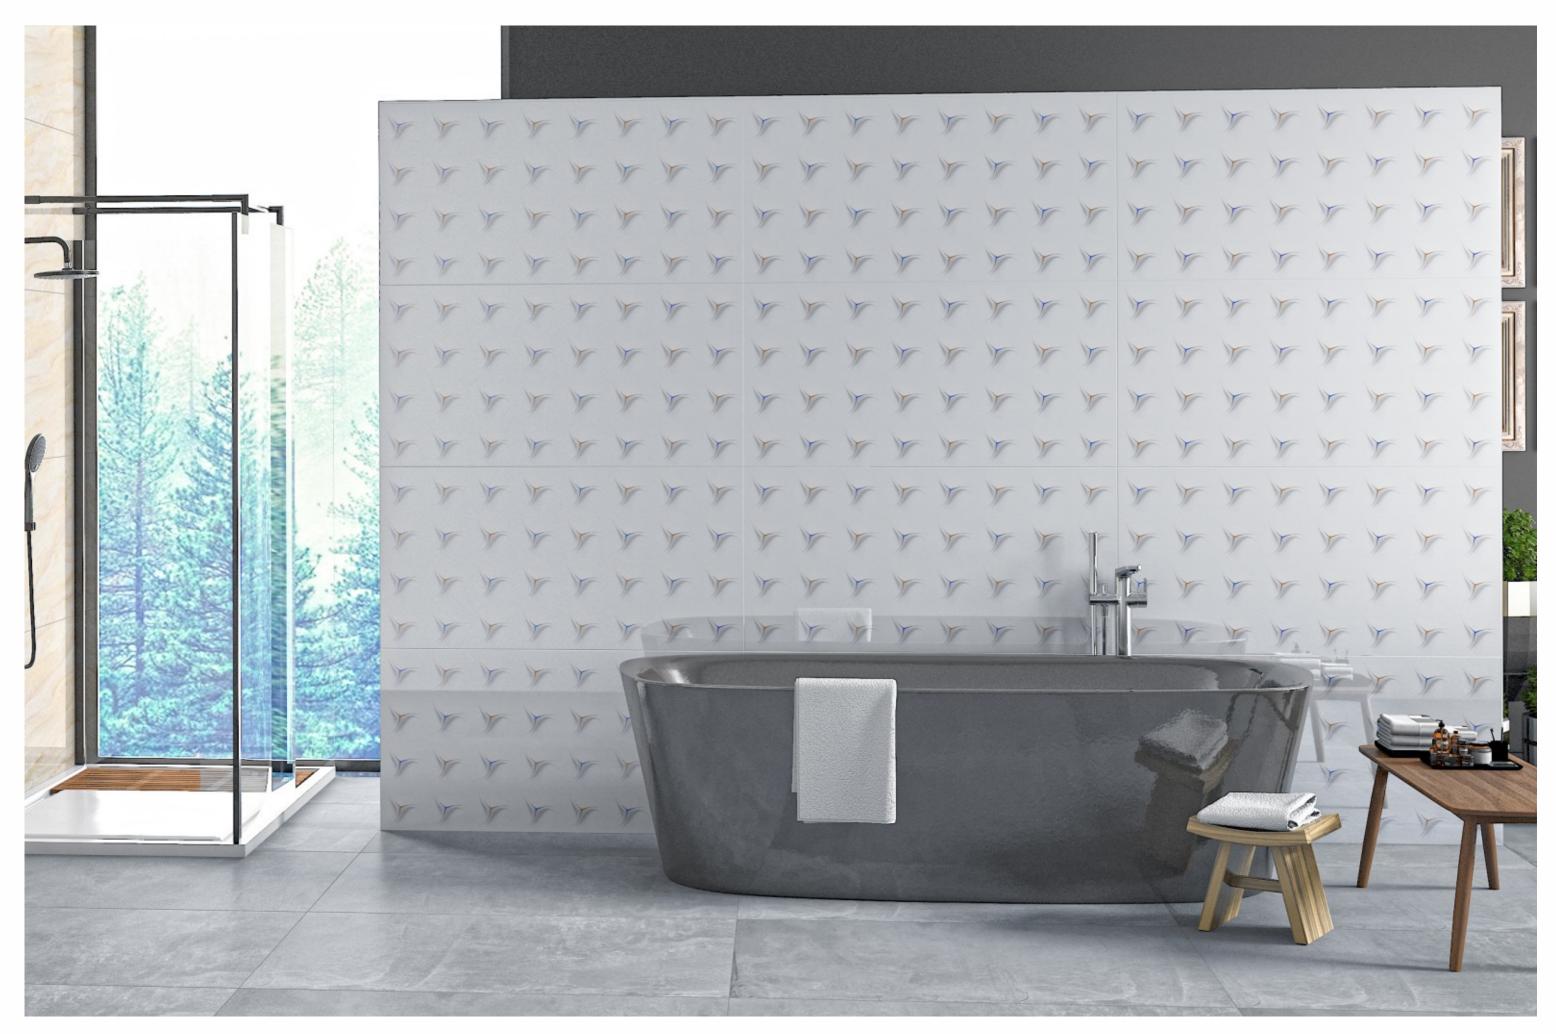

#### Application

DINING ROOM

BATHROOM

LIVING ROOM

KITCHEN

we love

the soft colors and the textures of the surfaces

A perfect
SPGCE
design for peace and

harmony

600X1200MM

POLISH

SP 001

SP 001

SIZE 600x 1200MM

Series WOOD

SP 001