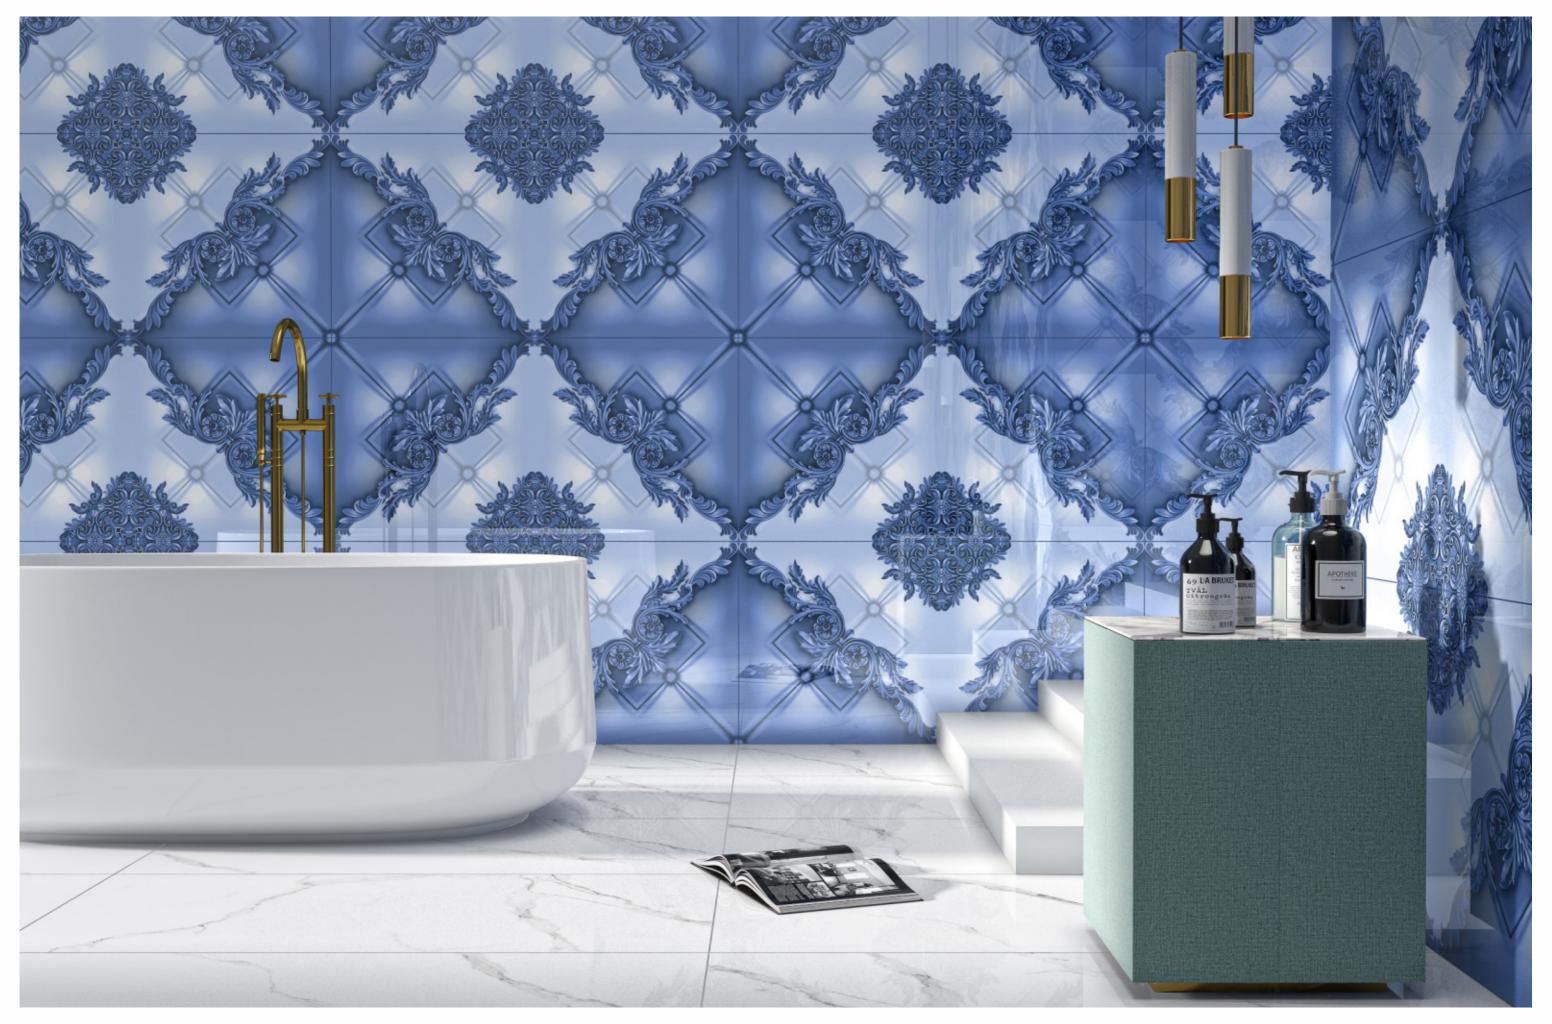

#### Application

DINING ROOM

BATHROOM

LIVING ROOM

KITCHEN

we love

the soft colors and the textures of the surfaces

A perfect
SPGCE
design for peace and

harmony

600X1200MM

POLISH

SP 001

SP 001

SIZE 600x 1200MM

Series WOOD

SP 001