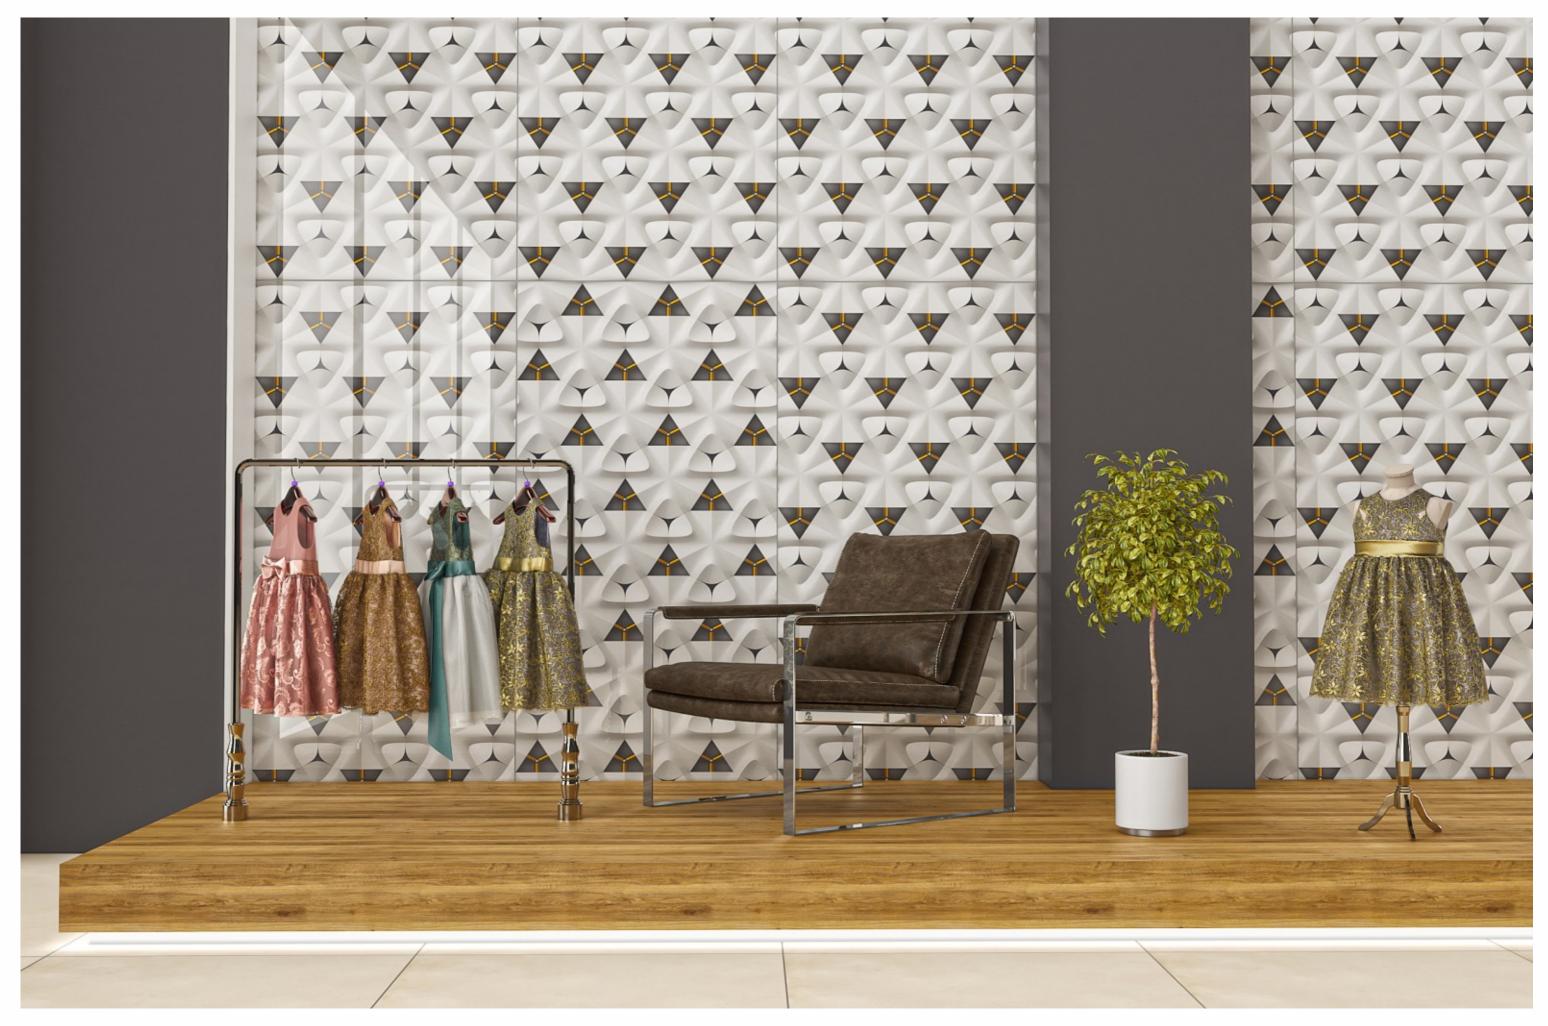

#### Application

DINING ROOM

BATHROOM

LIVING ROOM

KITCHEN

we love

the soft colors and the textures of the surfaces

A perfect
SPGCE
design for peace and

harmony

600X1200MM

POLISH

SP 001

SP 001

SIZE 600x 1200MM

Series WOOD

SP 001