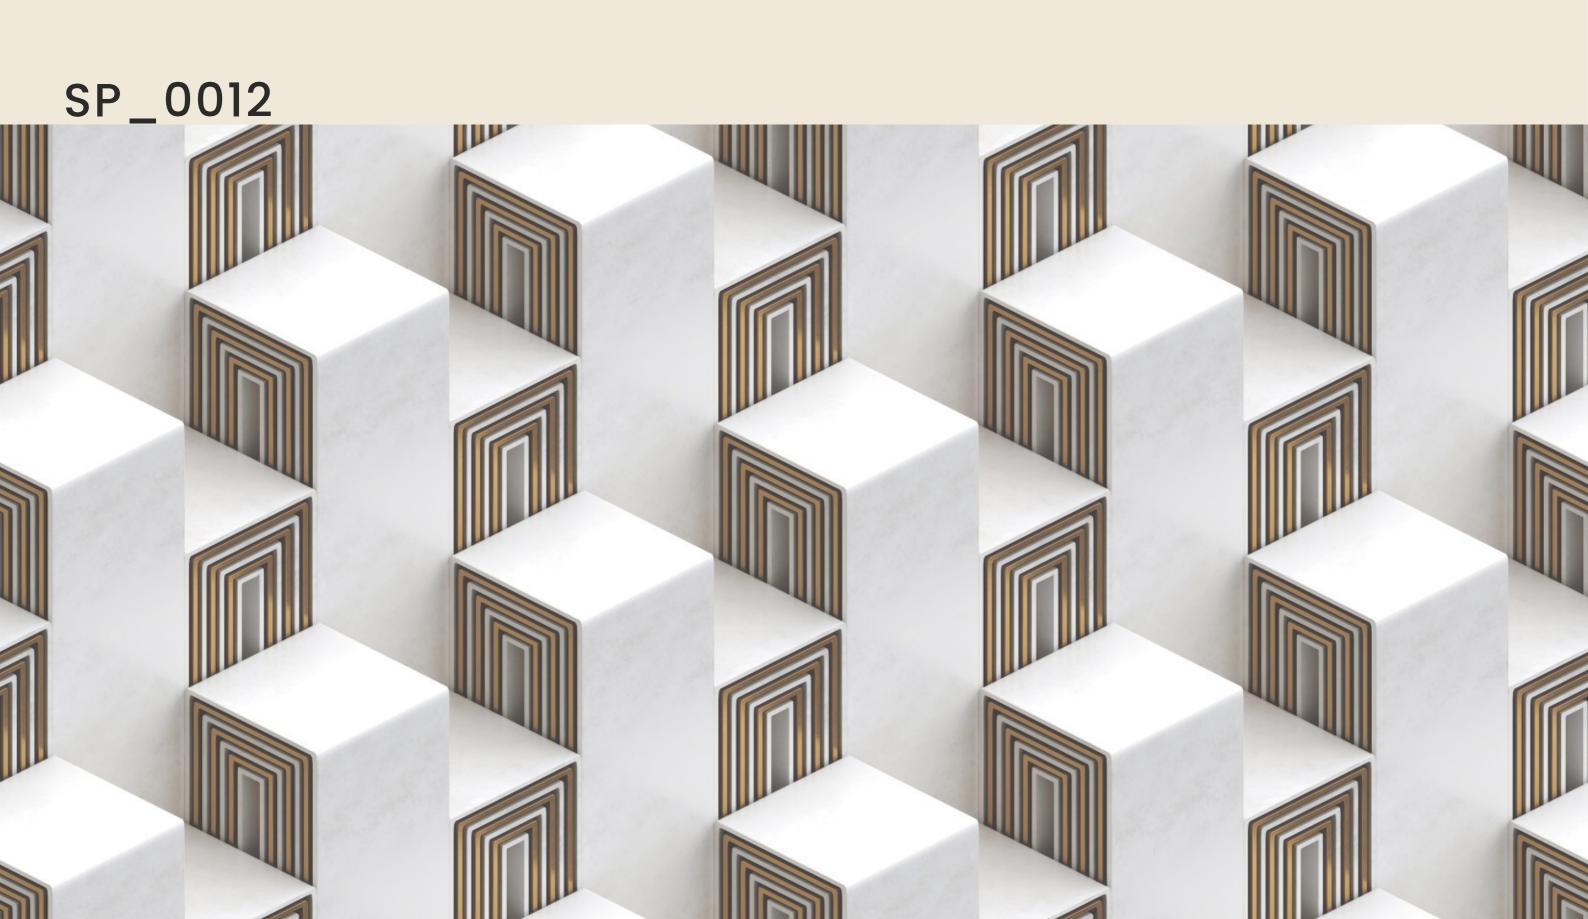

SP\_0010

SIZE 600x 1200MM

Series WOOD

SP\_0011

SIZE 600x 1200MM

Series WOOD

SP\_0012

SIZE 600x 1200MM