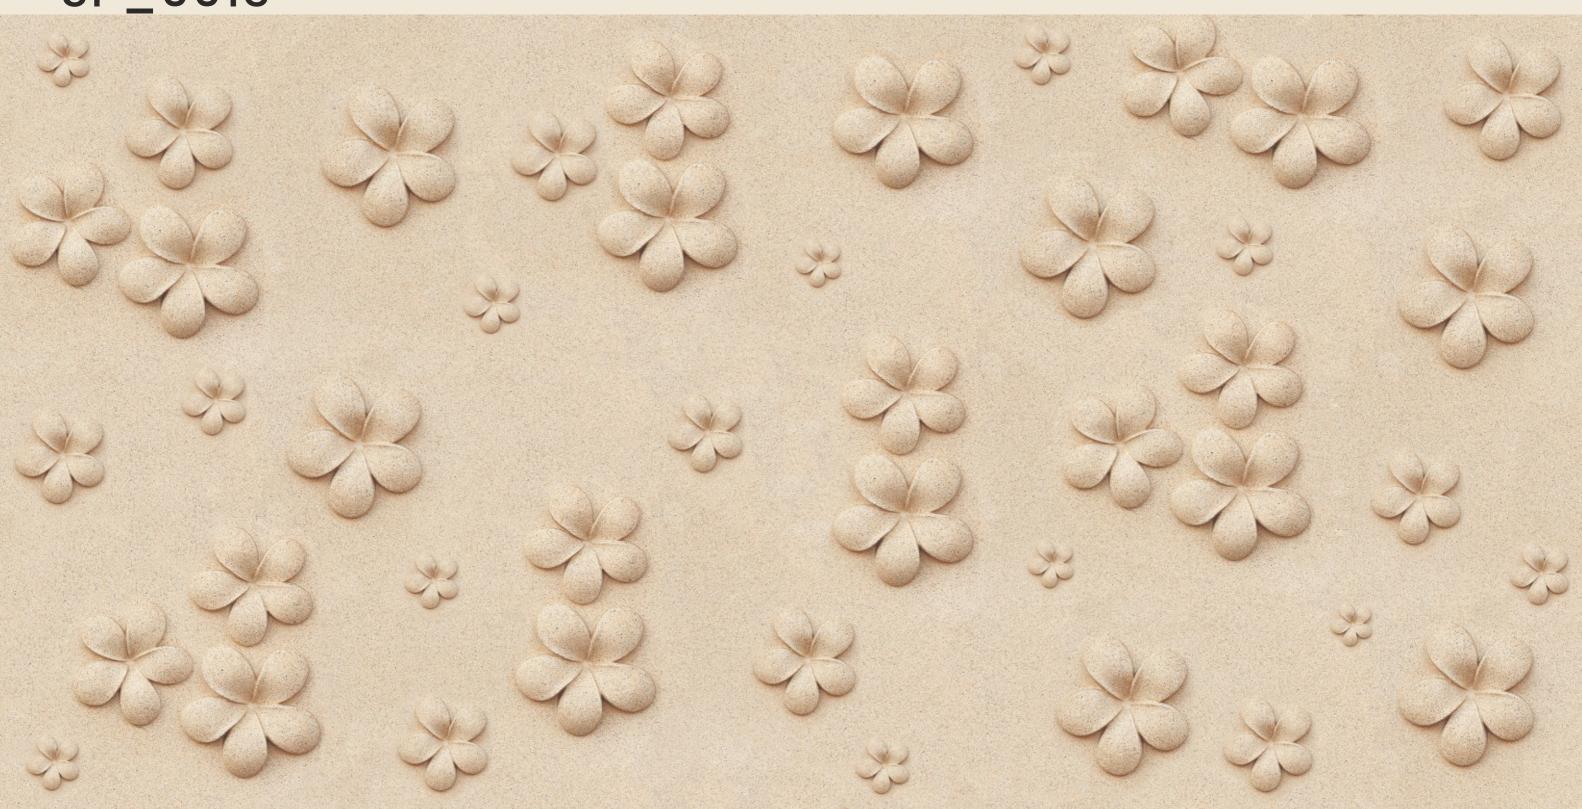

SP\_0010

SIZE 600x 1200MM

Series WOOD

SP\_0011

SIZE 600x 1200MM

Series WOOD

SP\_0012

SIZE 600x 1200MM

Series WOOD

SP\_0013

SIZE 600x 1200MM

Series WOOD

SP\_0014

SIZE 600x 1200MM

Series WOOD

SP\_0015