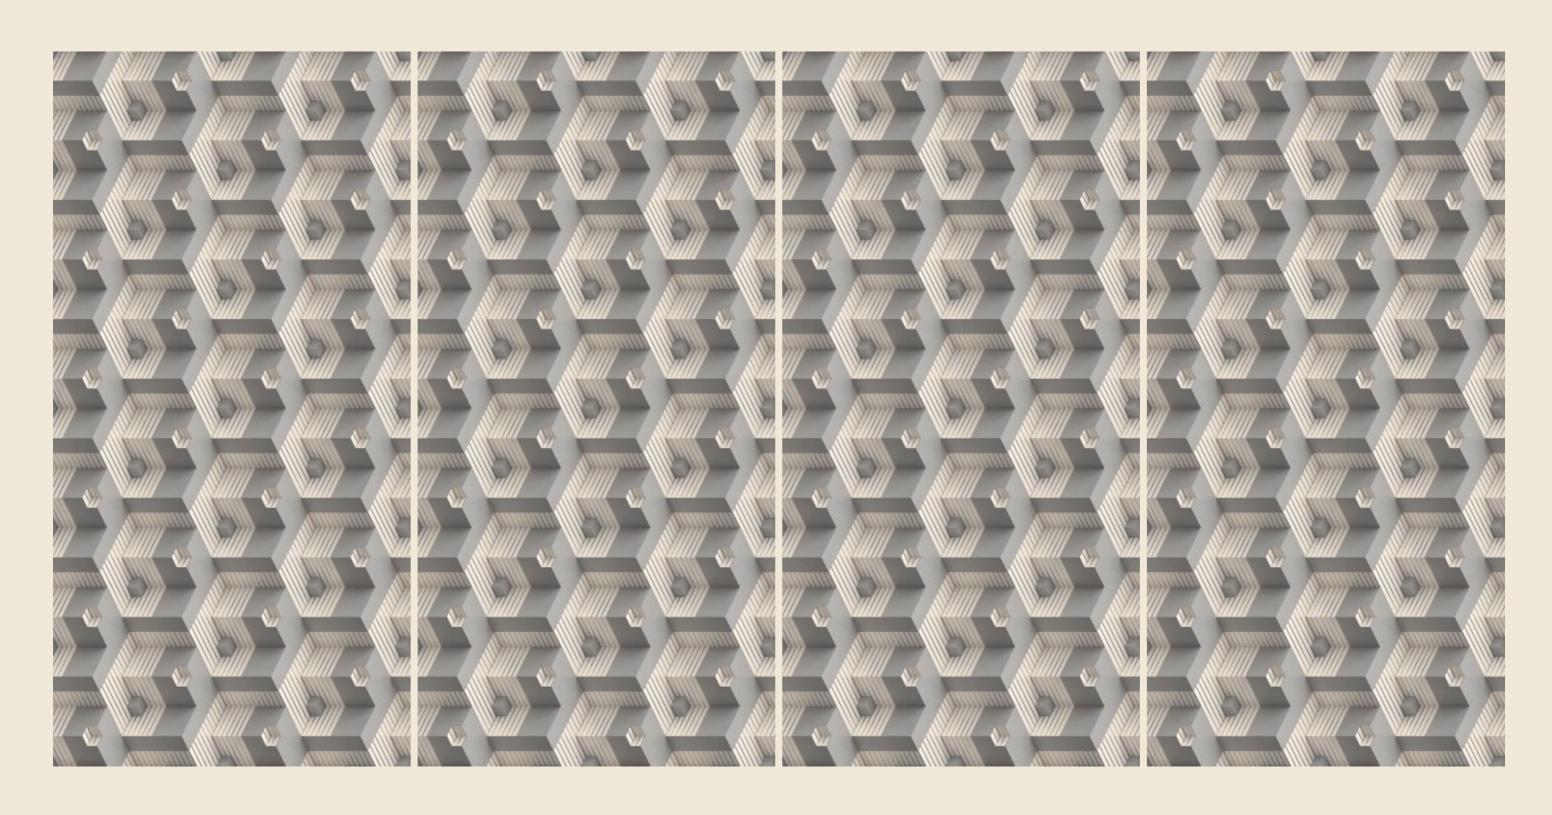

SP\_0010

SIZE 600x 1200MM

Series WOOD

SP\_0011

SIZE 600x 1200MM

Series WOOD

SP\_0012

SIZE 600x 1200MM