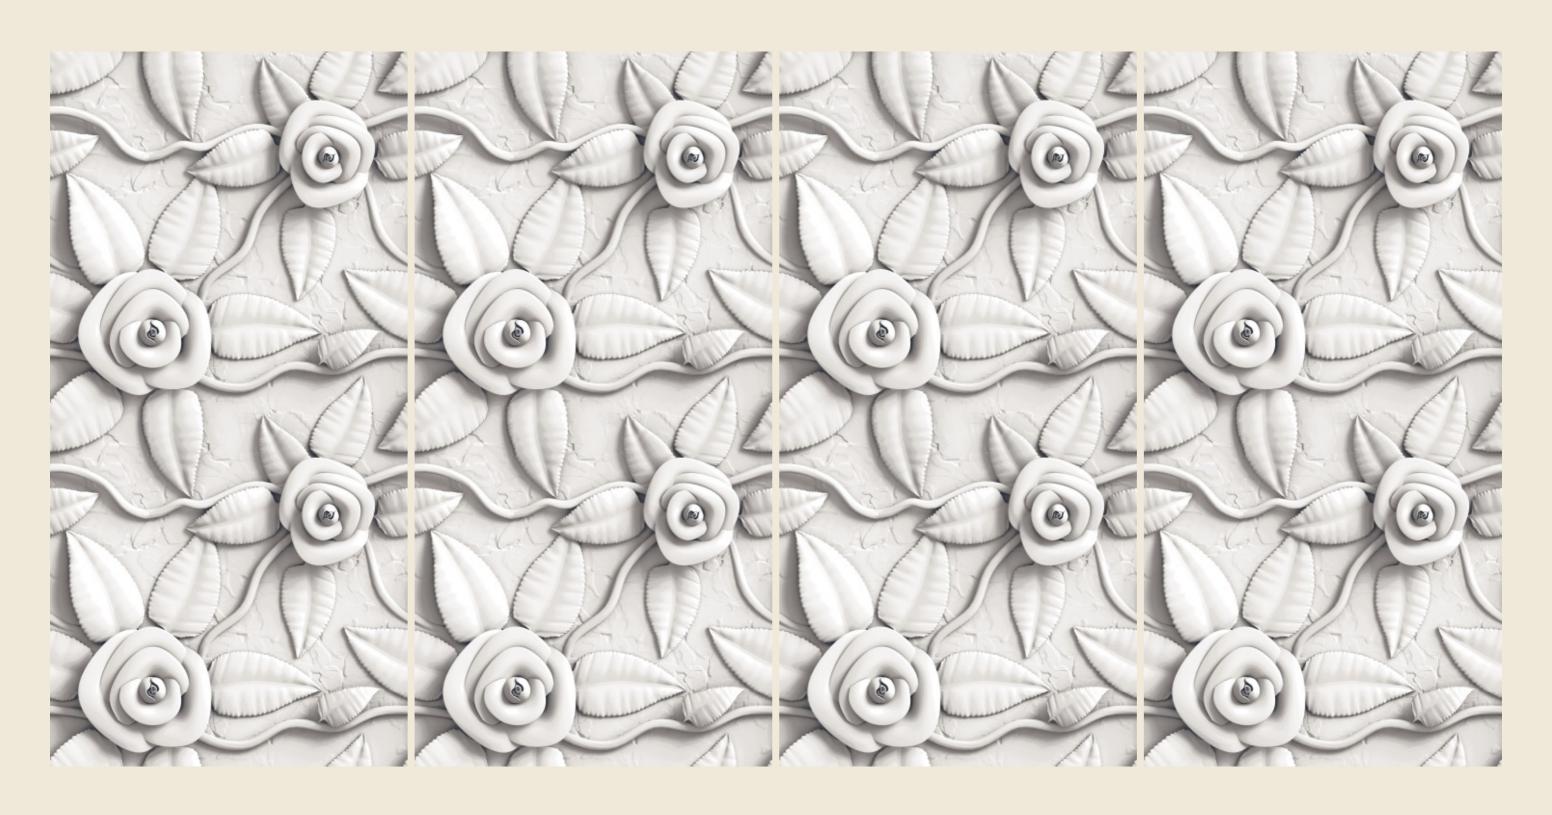

harmony

600X1200MM

POLISH

SP 001

SP 001

SIZE 600x 1200MM

Series WOOD

SP 001

SIZE 600x 1200MM

Series WOOD

SIZE 600x 1200MM

Series WOOD

SP\_003

SIZE 600x 1200MM

Series WOOD

SP\_004