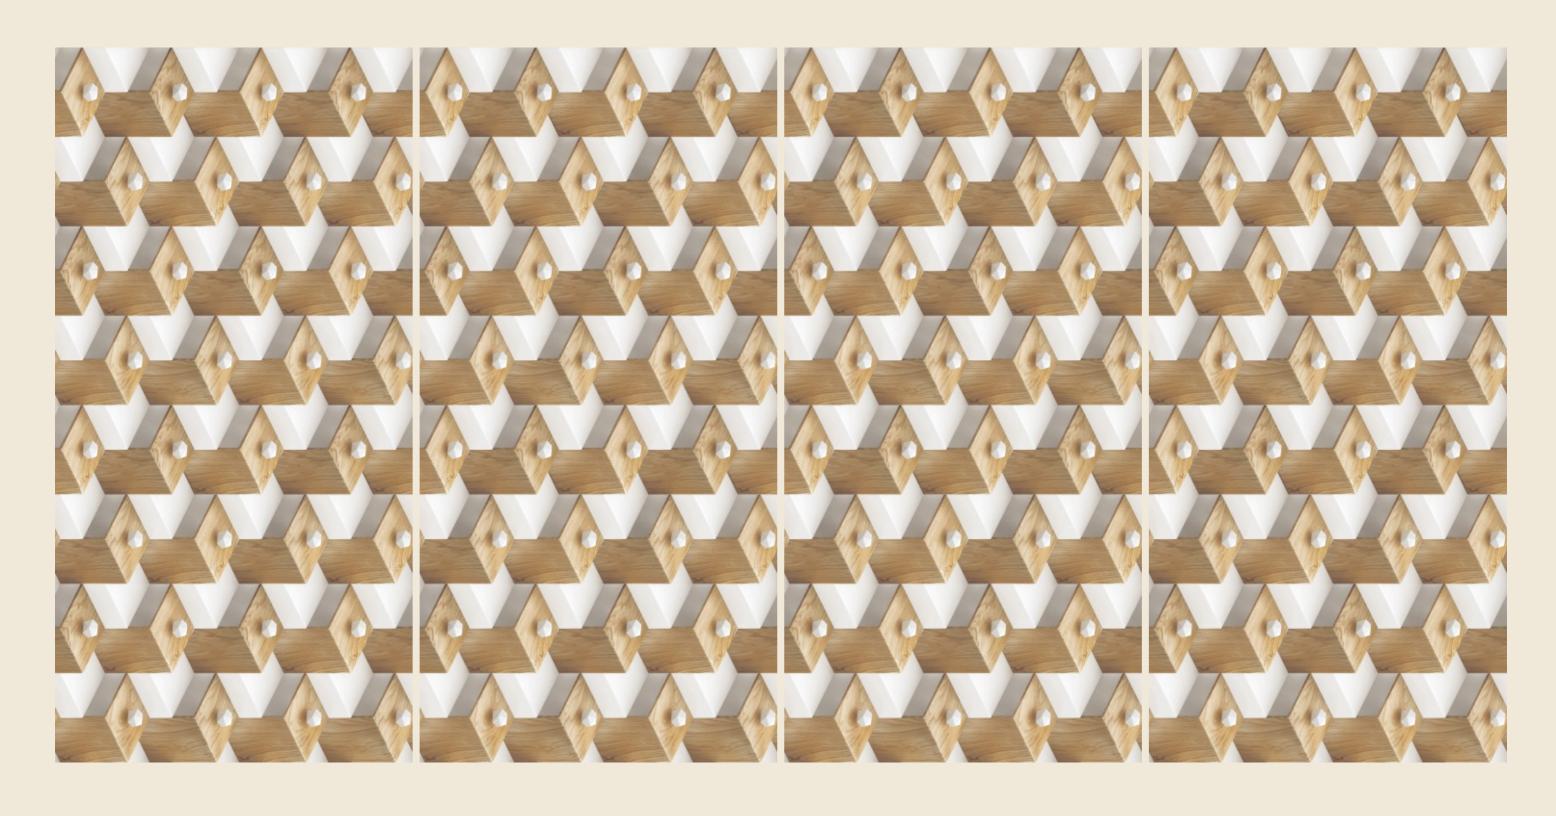

harmony

600X1200MM

POLISH

SP 001

SP 001

SIZE 600x 1200MM

Series WOOD

SP 001

SIZE 600x 1200MM

Series WOOD

SIZE 600x 1200MM

Series WOOD

SP\_003

SIZE 600x 1200MM

Series WOOD

SP\_004