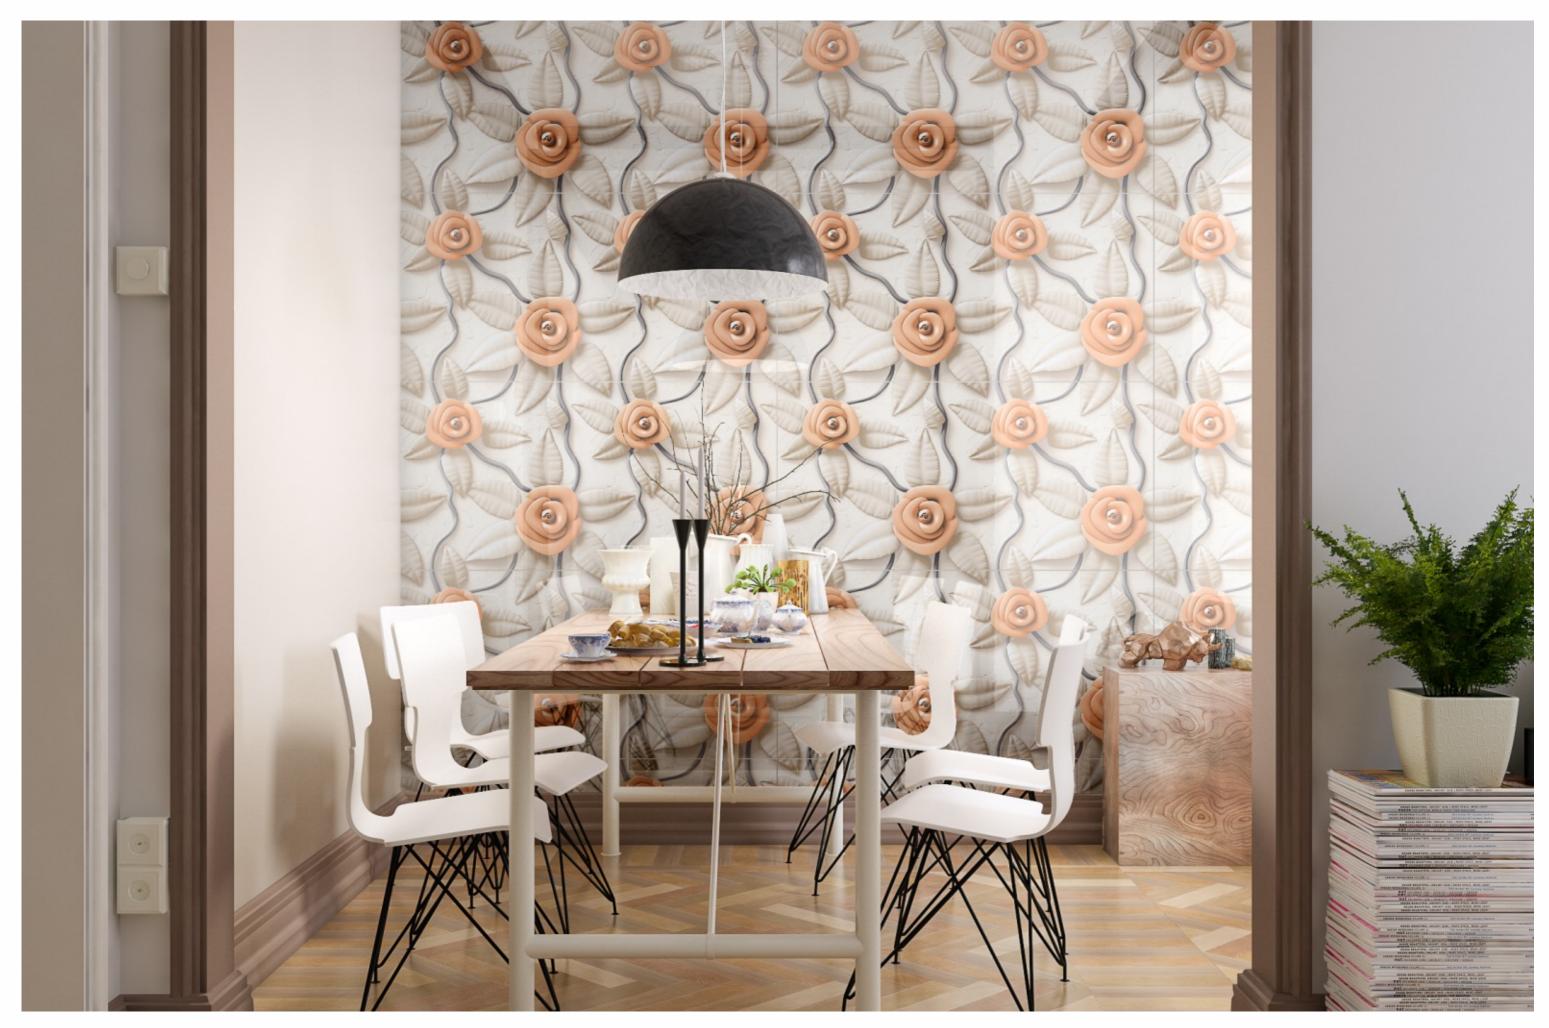

#### Application

DINING ROOM

BATHROOM

LIVING ROOM

KITCHEN

we love

the soft colors and the textures of the surfaces

A perfect
SPGCE
design for peace and

harmony

600X1200MM

POLISH

SP 001

SP 001

SIZE 600x 1200MM

Series WOOD

SP 001