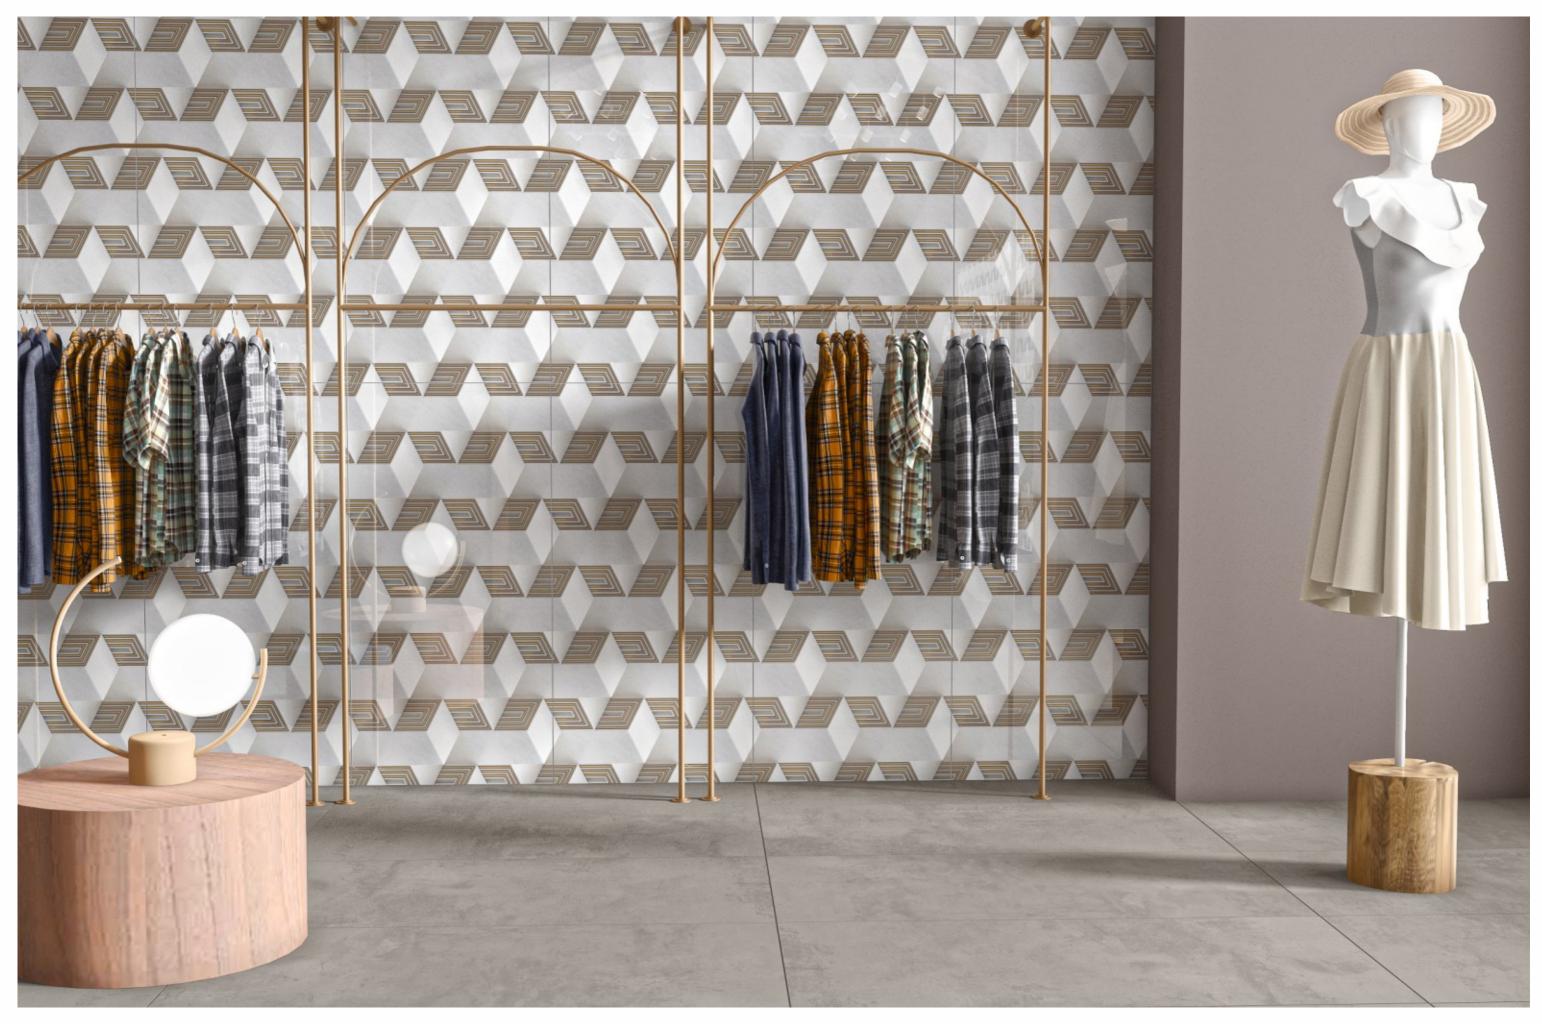

#### Application

DINING ROOM

BATHROOM

LIVING ROOM

KITCHEN

we love

the soft colors and the textures of the surfaces

A perfect
SPGCE
design for peace and

harmony

600X1200MM

POLISH

SP 001

SP 001

SIZE 600x 1200MM

Series WOOD

SP 001