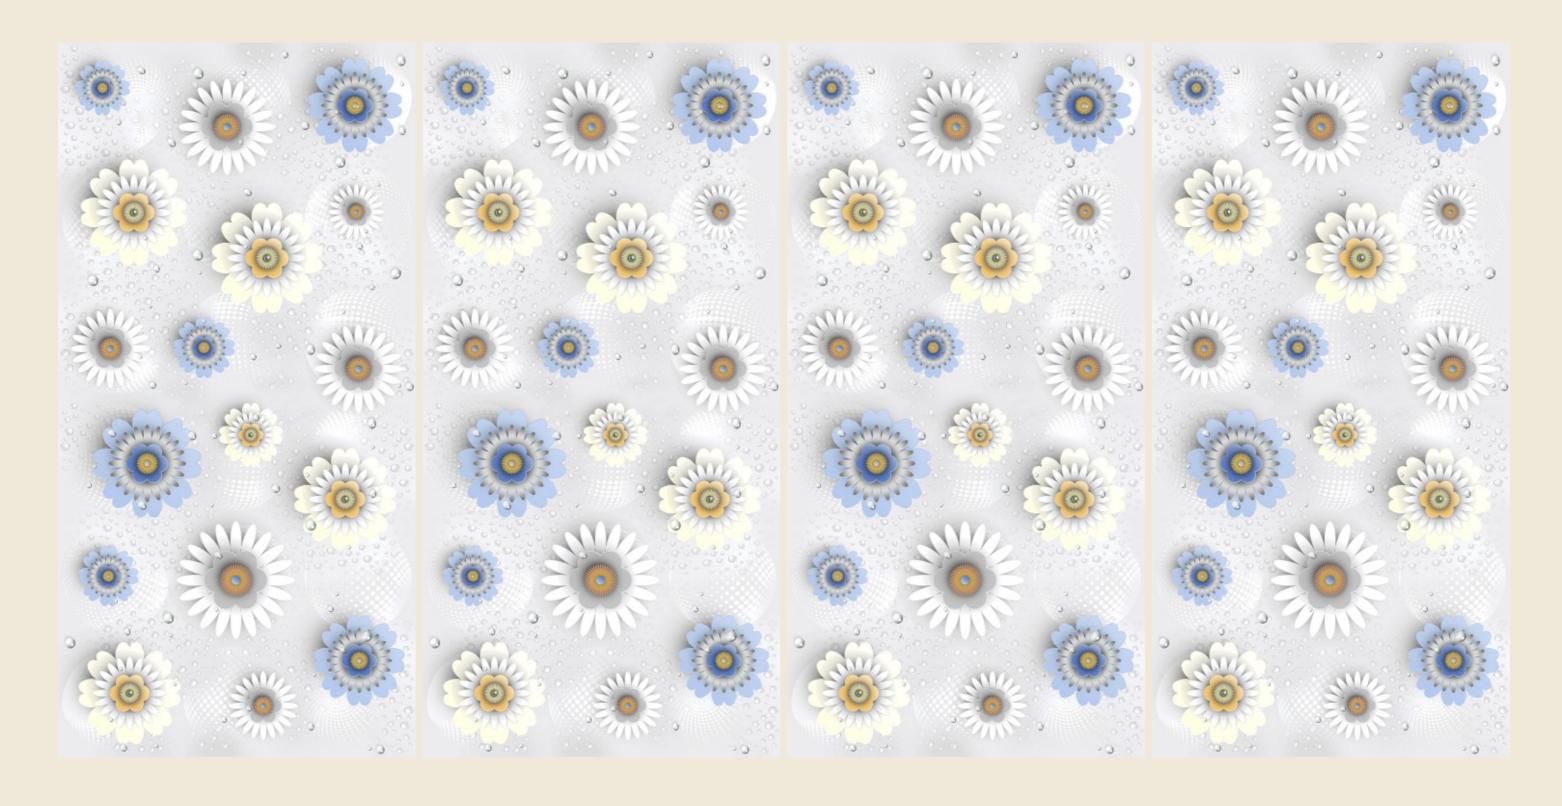

harmony

600X1200MM

POLISH

SP 001

SP 001

SIZE 600x 1200MM

Series WOOD

SP 001

SIZE 600x 1200MM

Series WOOD

SIZE 600x 1200MM

Series WOOD

SP\_003

SIZE 600x 1200MM

Series WOOD

SP\_004