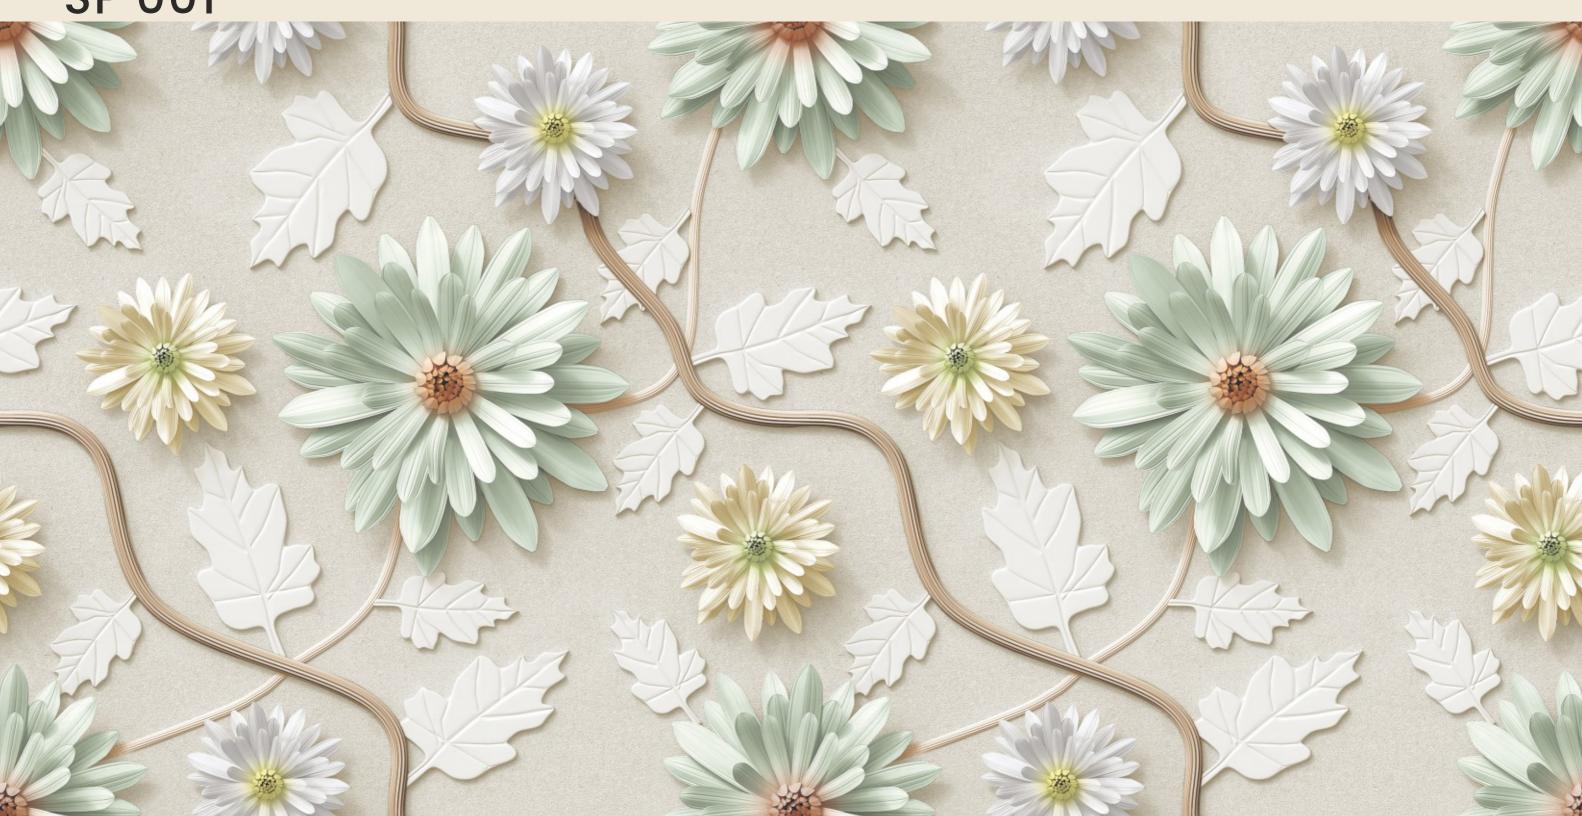

harmony

600X1200MM

POLISH

SP 001

SP 001

SIZE 600x 1200MM

Series WOOD

SP 001