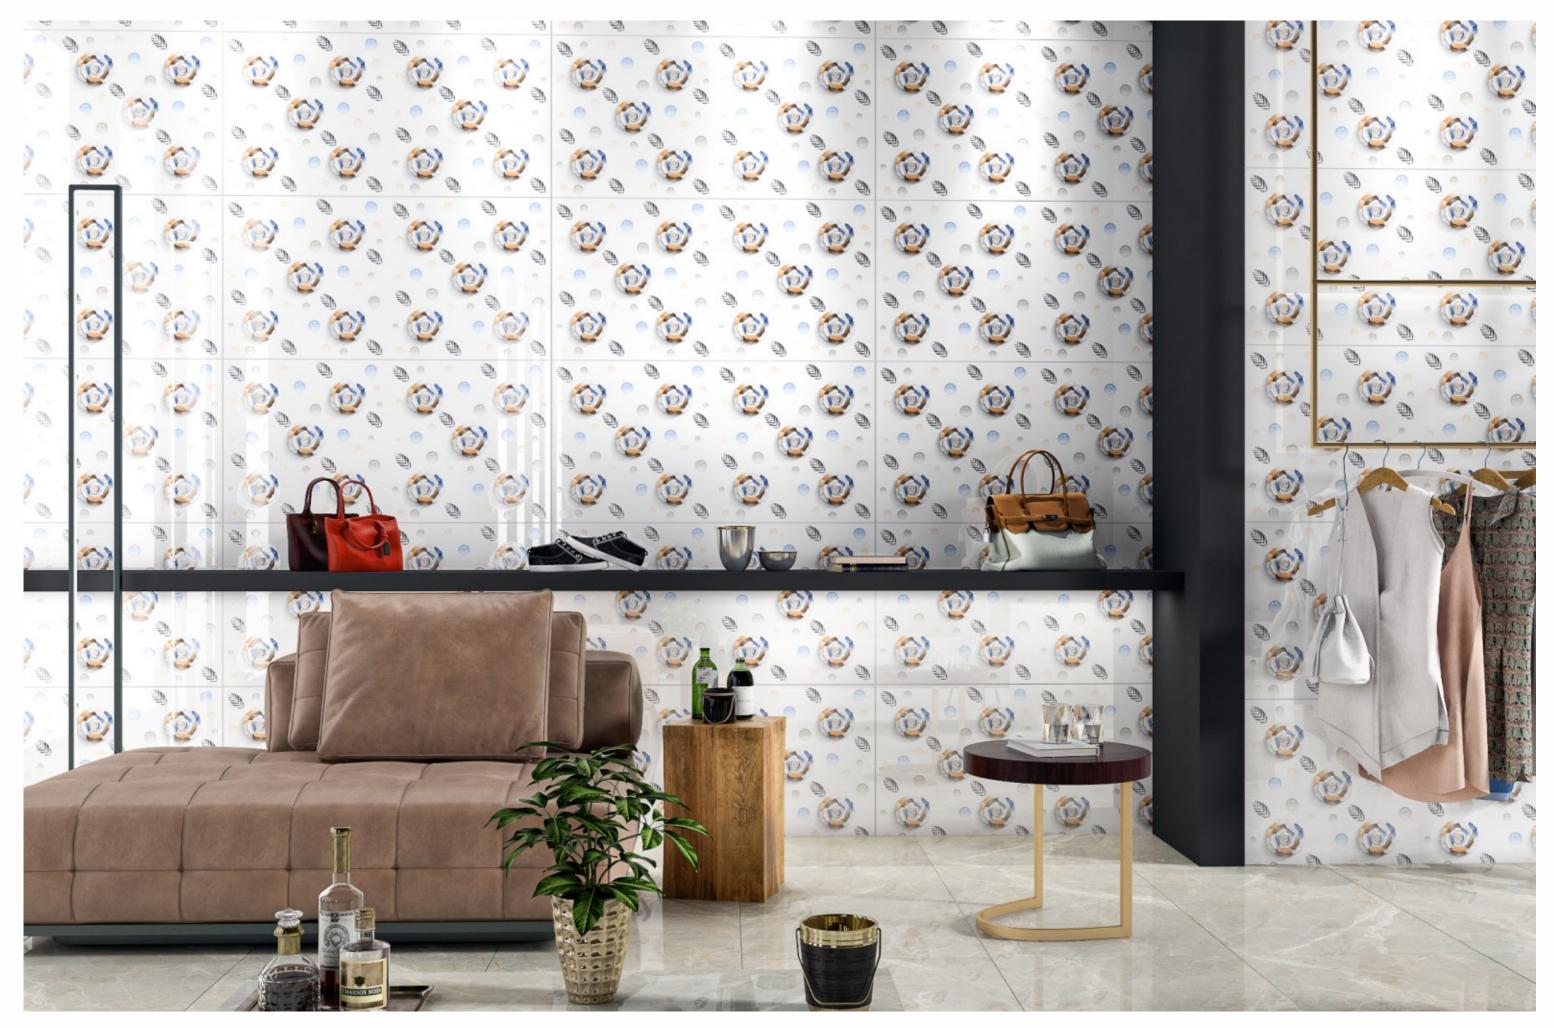

#### Application

DINING ROOM

BATHROOM

LIVING ROOM

KITCHEN

we love

the soft colors and the textures of the surfaces

A perfect
SPGCE
design for peace and

harmony

600X1200MM

POLISH

SP 001

SP 001

SIZE 600x 1200MM

Series WOOD

SP 001