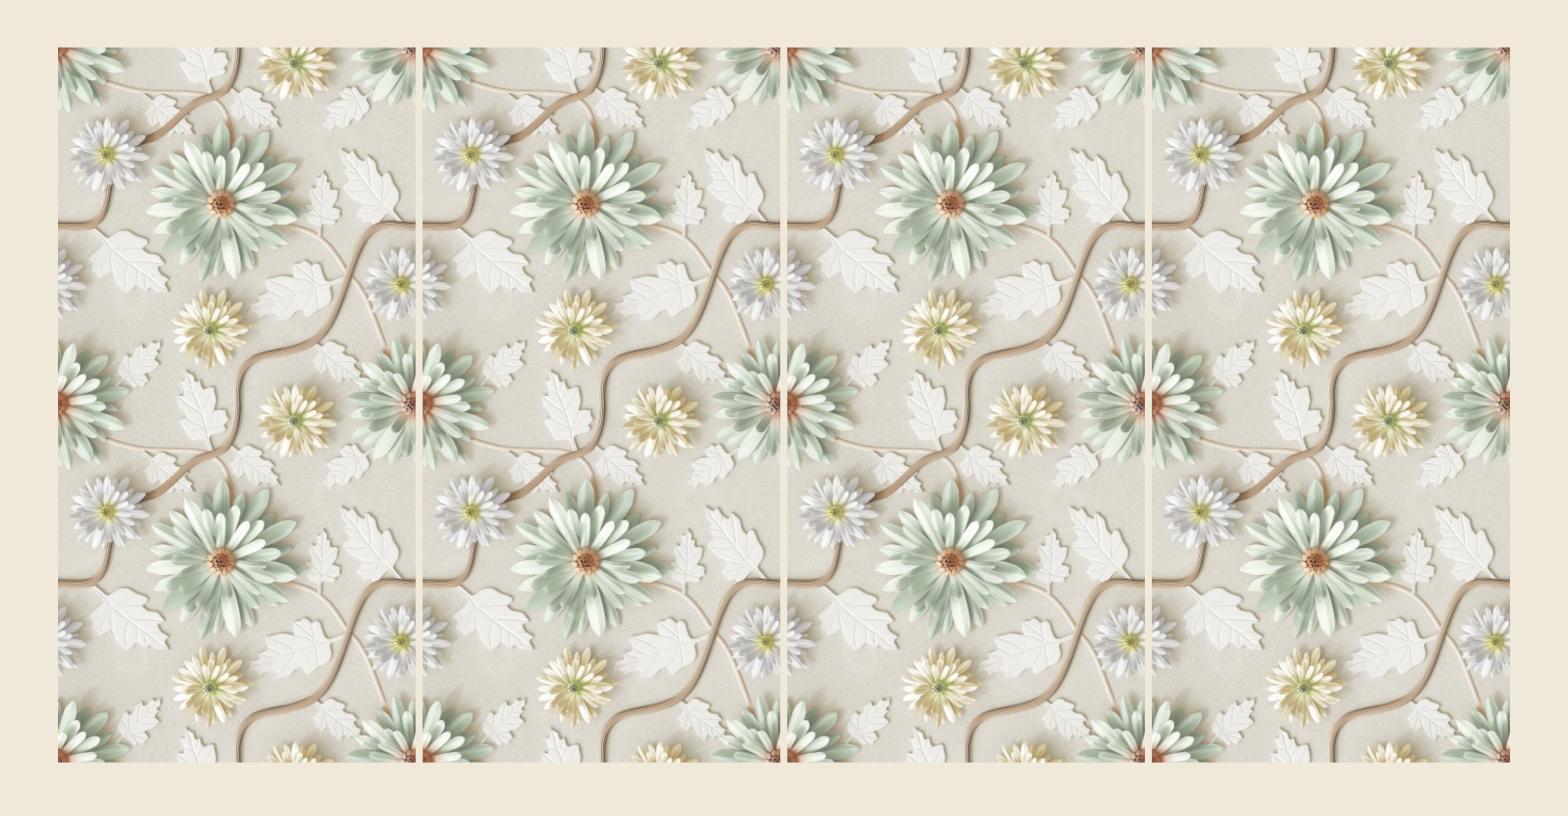

harmony

600X1200MM

POLISH

SP 001

SP 001

SIZE 600x 1200MM

Series WOOD

SP 001