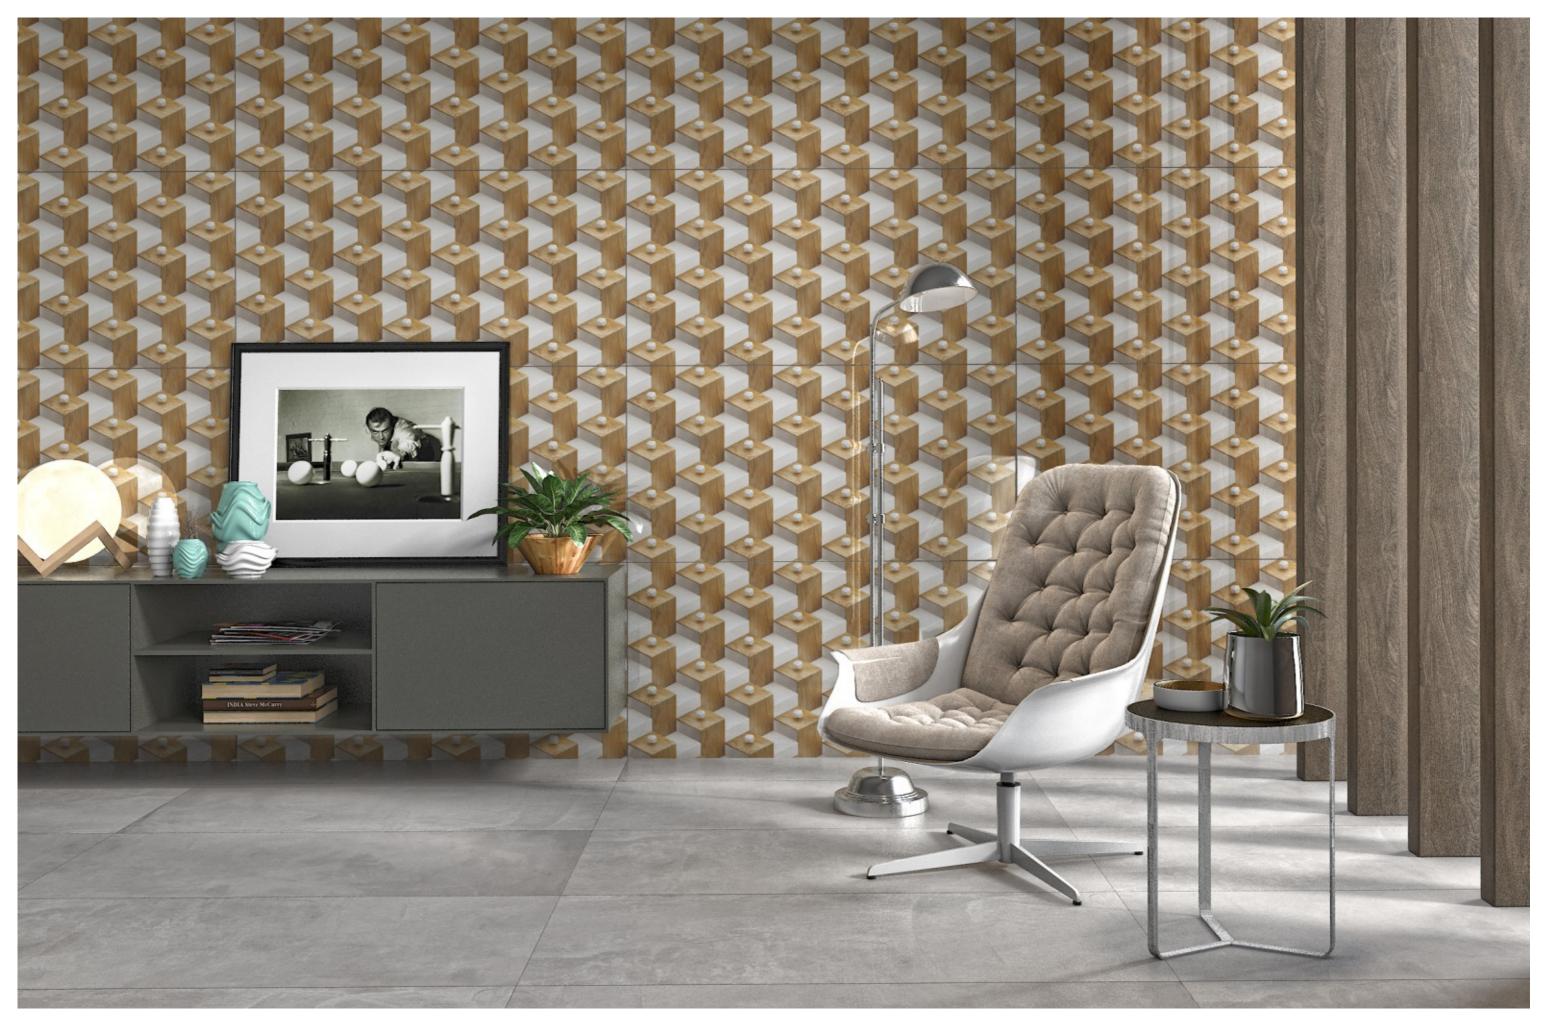

#### Application

DINING ROOM

BATHROOM

LIVING ROOM

KITCHEN

we love

the soft colors and the textures of the surfaces

A perfect
SPGCE
design for peace and

harmony

600X1200MM

POLISH

SP 001

SP 001

SIZE 600x 1200MM

Series WOOD

SP 001