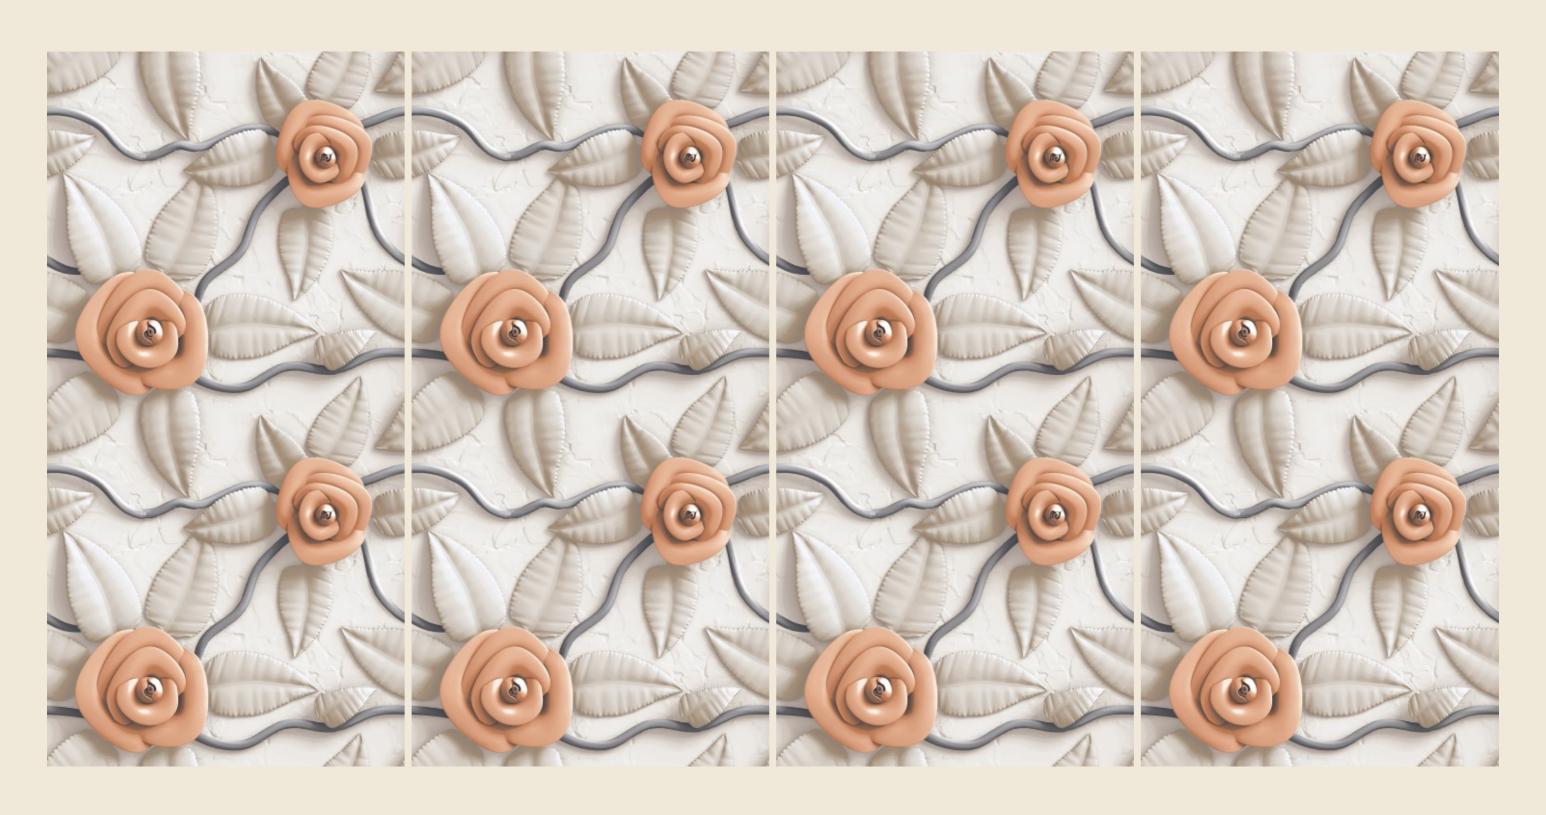

harmony

600X1200MM

POLISH

SP 001

SP 001

SIZE 600x 1200MM

Series WOOD

SP 001

SIZE 600x 1200MM

Series WOOD

SIZE 600x 1200MM

Series WOOD

SP\_003

SIZE 600x 1200MM

Series WOOD

SP\_004