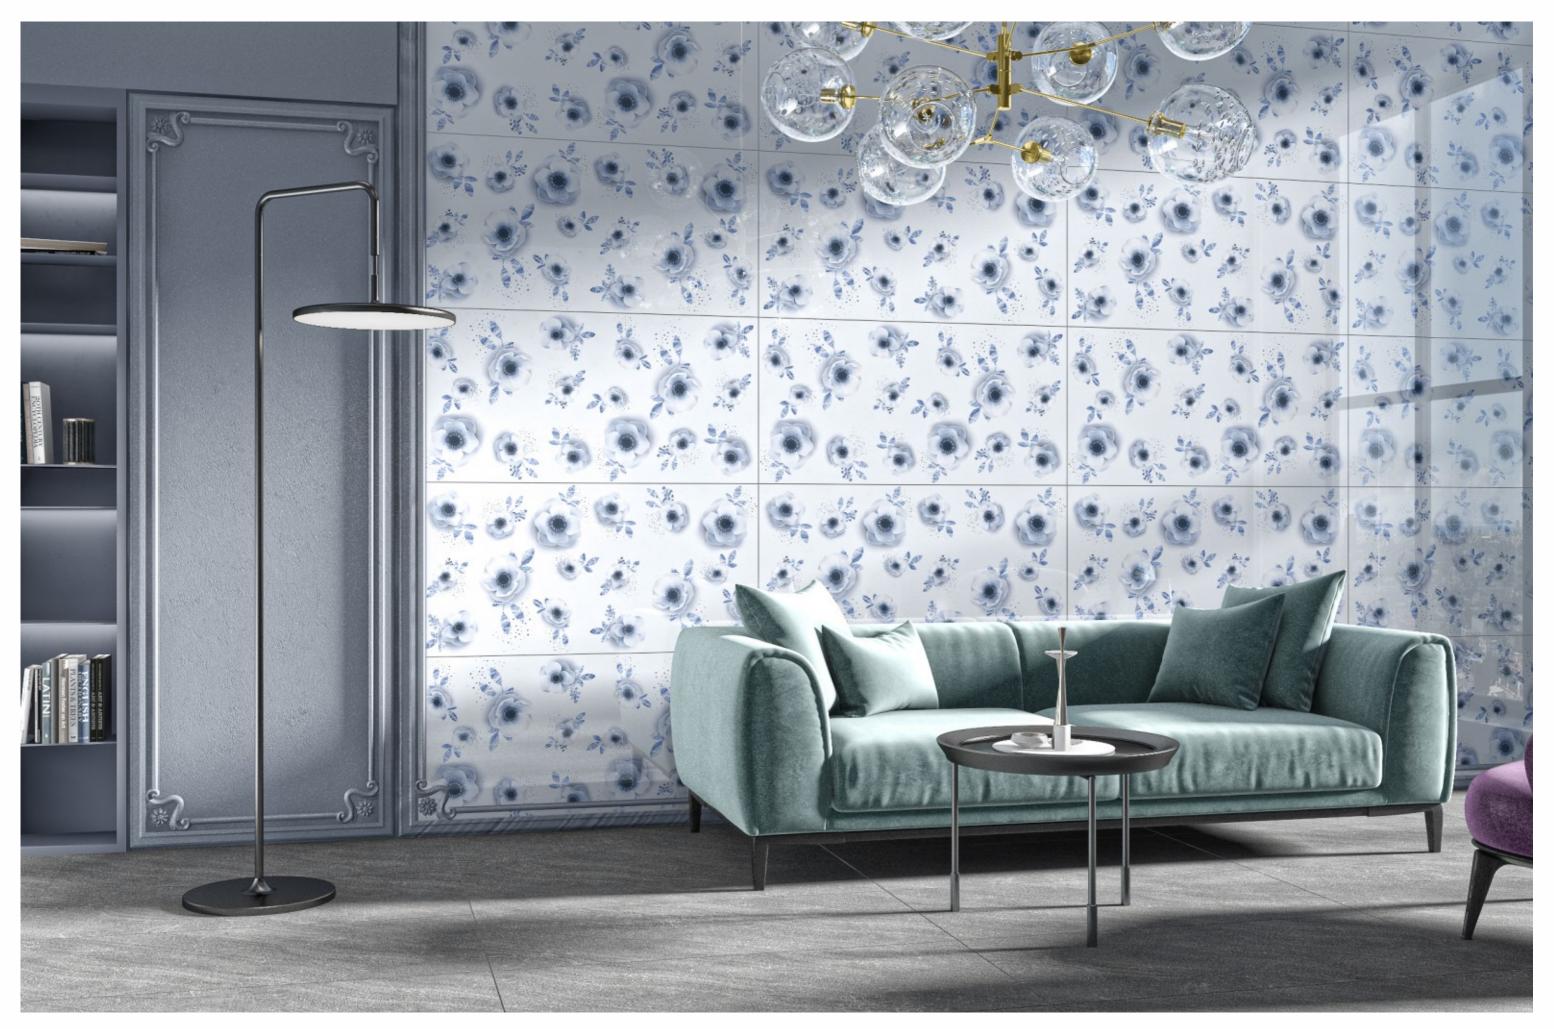

#### Application

DINING ROOM

BATHROOM

LIVING ROOM

KITCHEN

we love

the soft colors and the textures of the surfaces

A perfect
SPGCE
design for peace and

harmony

600X1200MM

POLISH

SP 001

SP 001

SIZE 600x 1200MM

Series WOOD

SP 001