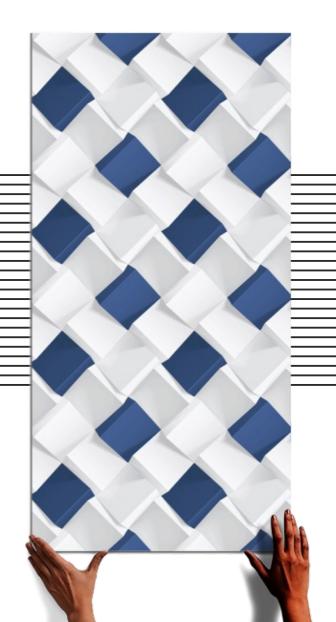

#### about us...

Spera Bell Vitrified LLP is in the dynamic sector of polished glazed vitrified tiles, where it is providing the wide range of digitally printed products in the different type of finishes such as high gloss, polished matt, polished glossy and in various sizes like  $60 \times 60$ ,  $60 \times 120$ ,  $80 \times 80,90 \times 180 & 120 \times 120$  cm which fits in the customers modern tiling requirement, the company is using modern technology, design, and materials from the reputed companies.

Spera Bell Vitrified LLP is a leading player in the ceramic & vitrified tiles. sector. The company is located in center of top international ceramic tiles manufacturing hub for the creation of state of the high-end polished glazed vitrified tiles. Its mission is to provide covering solutions suitable for every destination use, ensuring modern and aesthetic appeal that is in line with market needs.