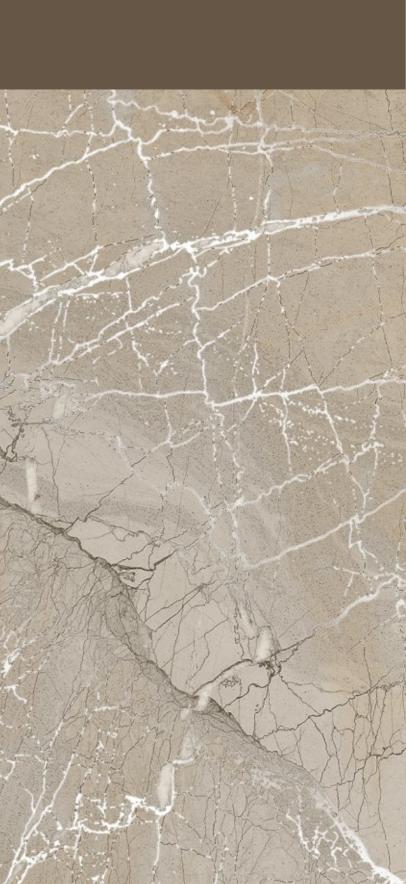

# NEXO BEIGE

| SIZE   |        |
|--------|--------|
| 600x   | Series |
| 1200MM | MATT   |