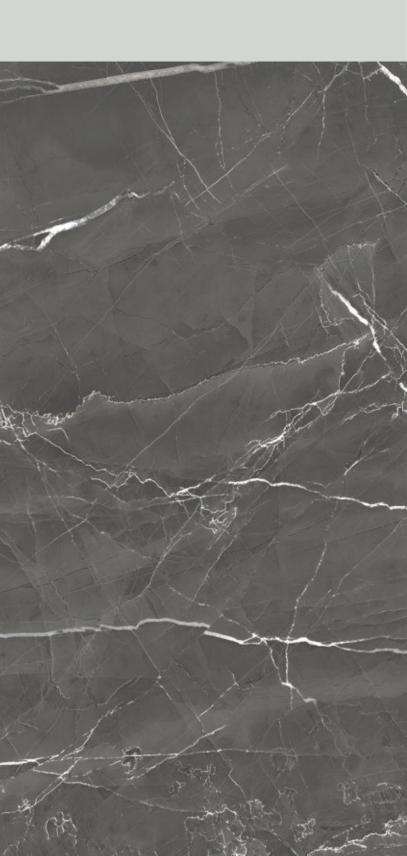

# LIZARD BROWN

# LIZARD BROWN

| SIZE   |        |
|--------|--------|
| 600x   | Series |
| 1200MM | MATT   |