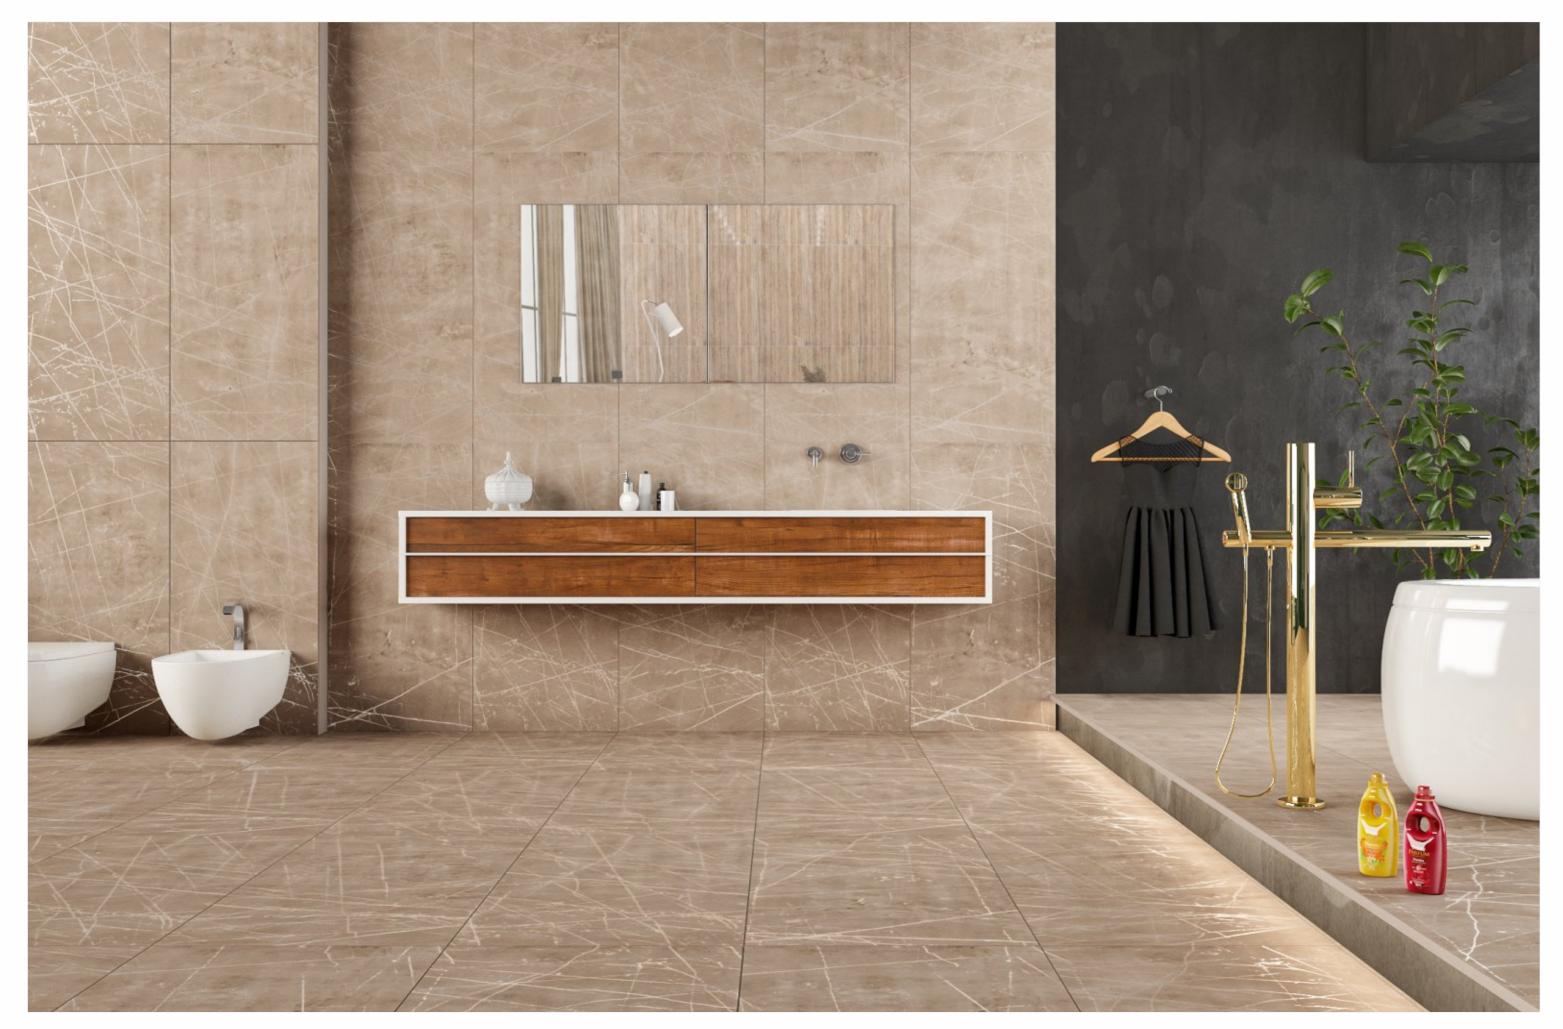

#### ABOUT US

Spera Bell Vitrified LLP is in the dynamic sector of polished glazed vitrified tiles, where it is providing the wide range of digitally printed products in the different type of finishes such as high gloss, polished matt, polished glossy and in various sizes like 60 x 60, 60 x 120, 80 x 80,90 x 180 & 120 x 120 cm which fits in the customers modern tiling requirement, the company is using modern technology, design, and materials from the reputed companies.

Spera Bell Vitrified LLP is a leading player in the ceramic & vitrified tiles. sector. The company is located in center of top international ceramic tiles manufacturing hub for the creation of state of the high-end polished glazed vitrified tiles. Its mission is to provide covering solutions suitable for every destination use, ensuring modern and aesthetic appeal that is in line with market needs.