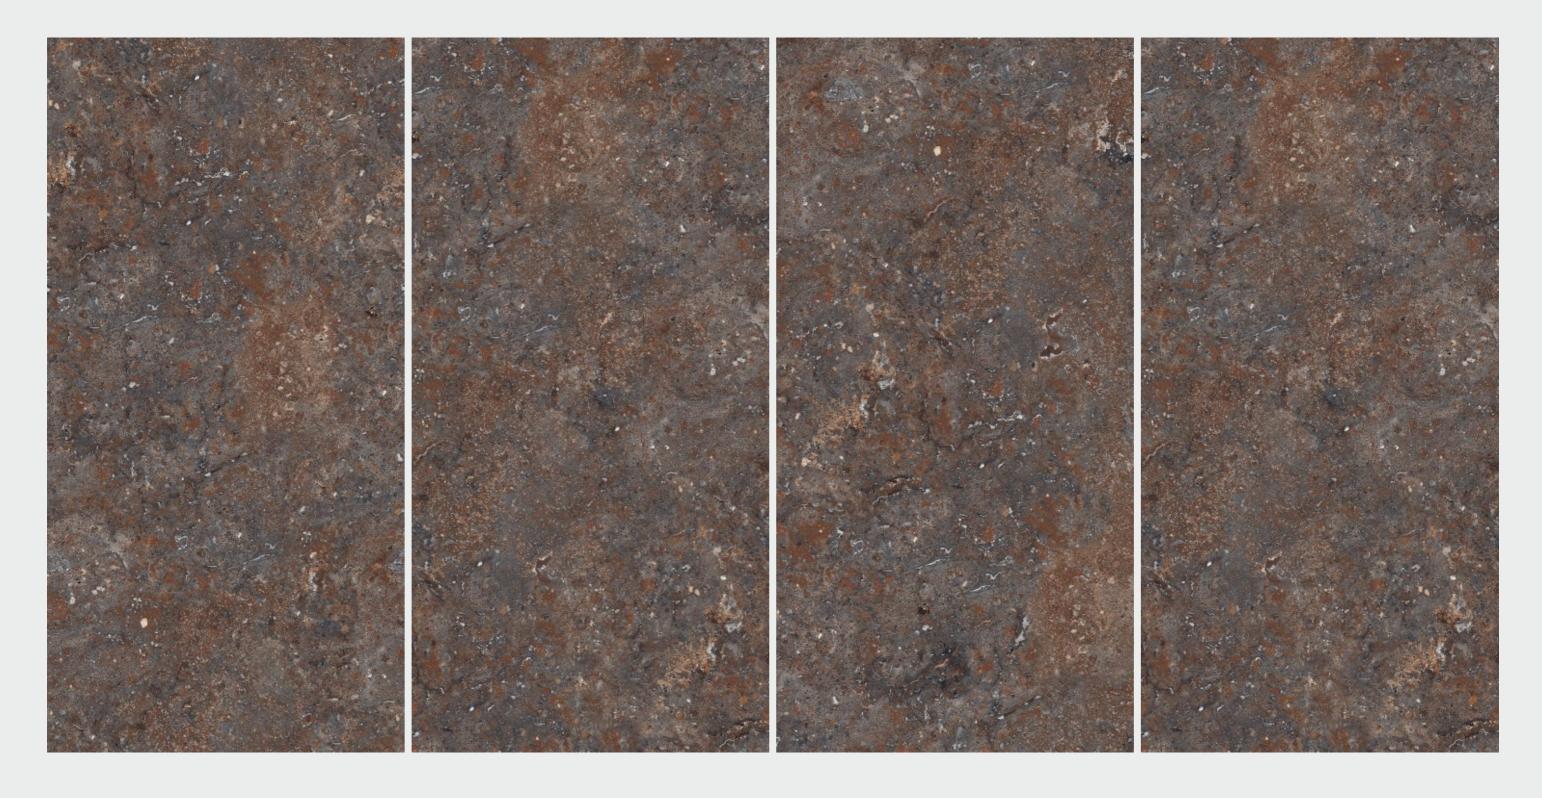

# LIZARD BROWN

# LIZARD BROWN

| SIZE   |        |
|--------|--------|
| 600x   | Series |
| 1200MM | MATT   |