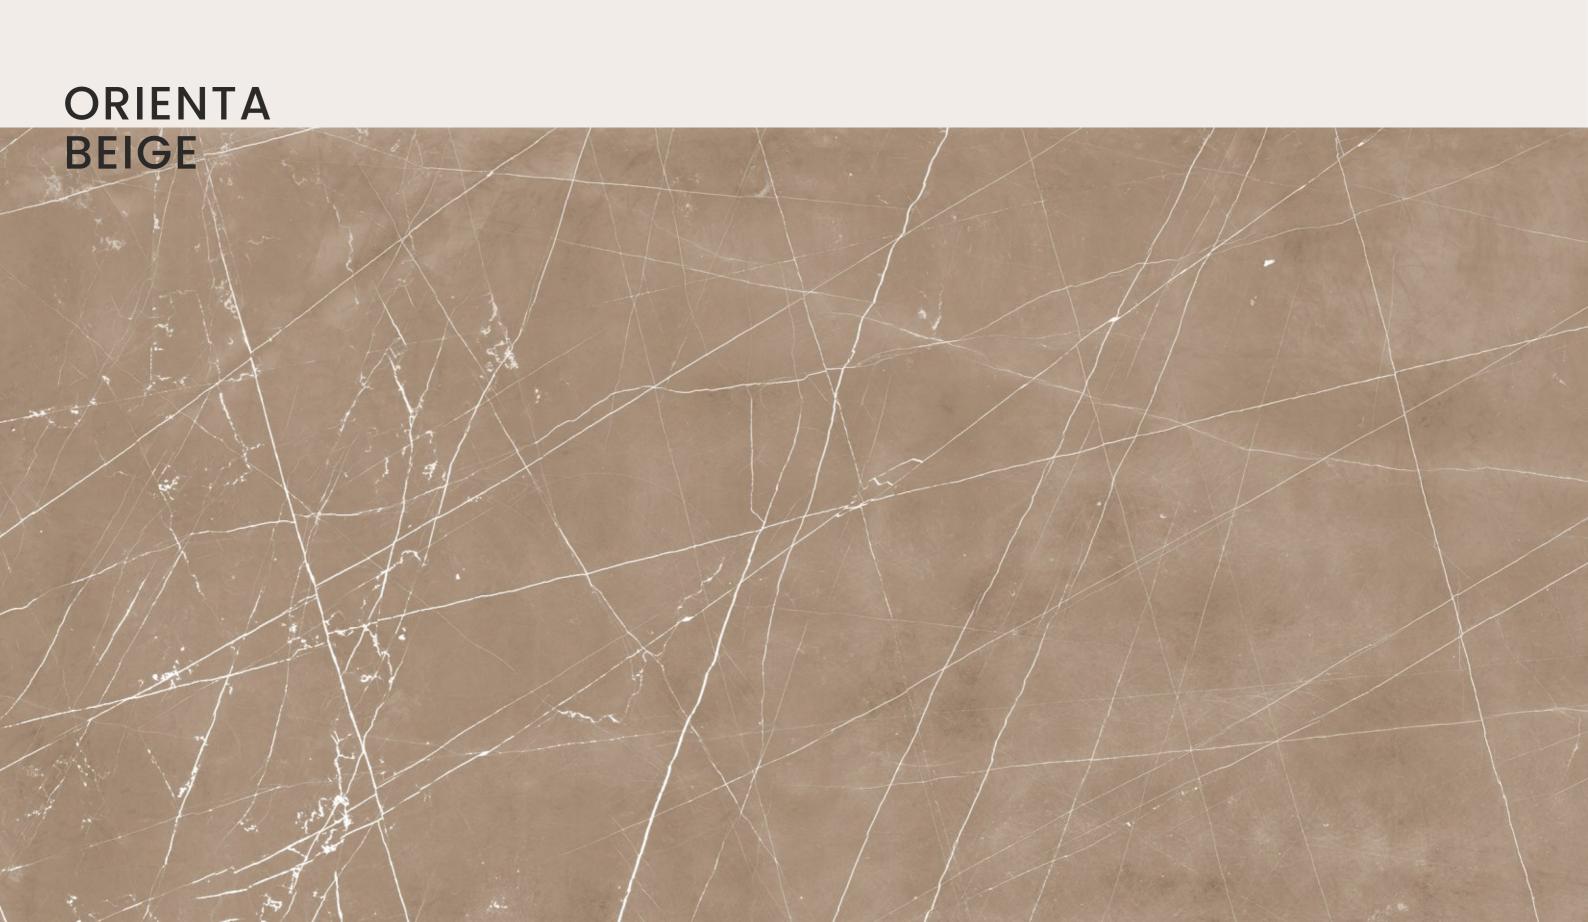

## ORIENTA BEIGE

| SIZE   |        |
|--------|--------|
| 600x   | Series |
| 1200MM | MATT   |

ORIENTA BEIGE