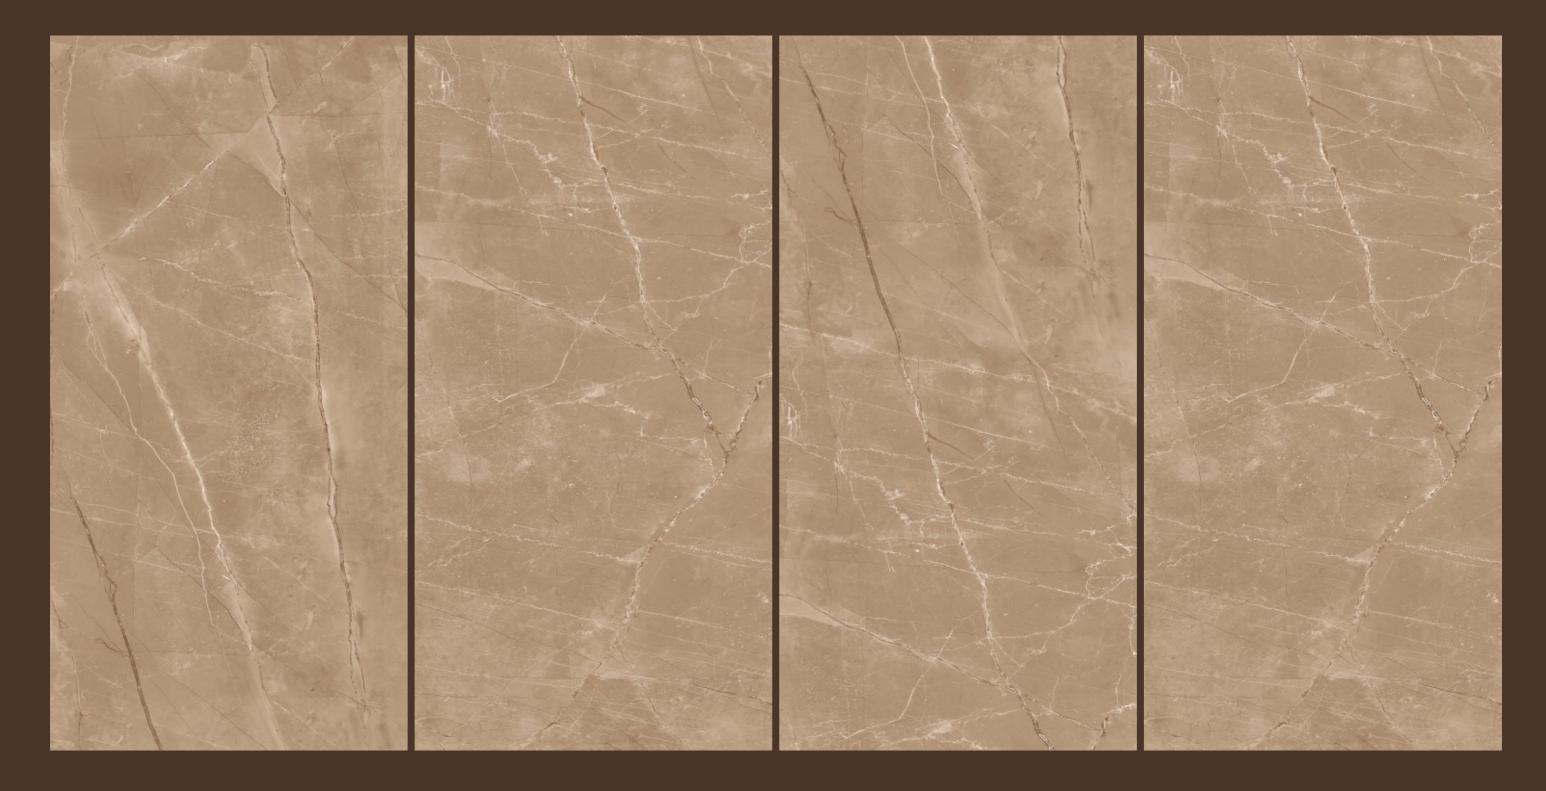

# OROBICO BEIGE

| SIZE  |        |
|-------|--------|
| 600x  | Series |
| 200MM | MATT   |