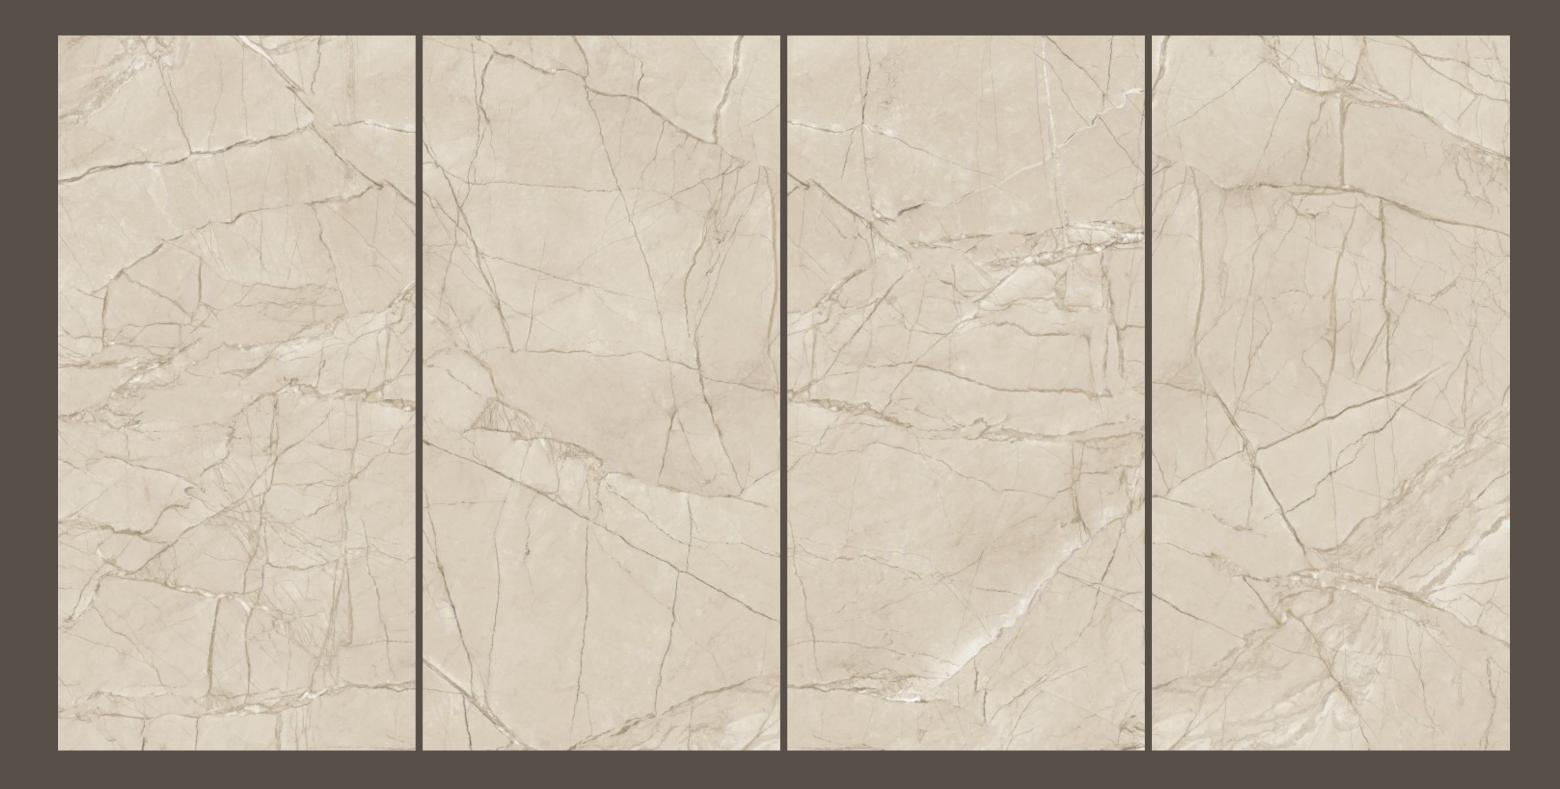

# GRANDE ESCLATE STATUARIO

# GRANDE ESCLATE STATUARIO

SIZE 600x 1200MM

Series MATT