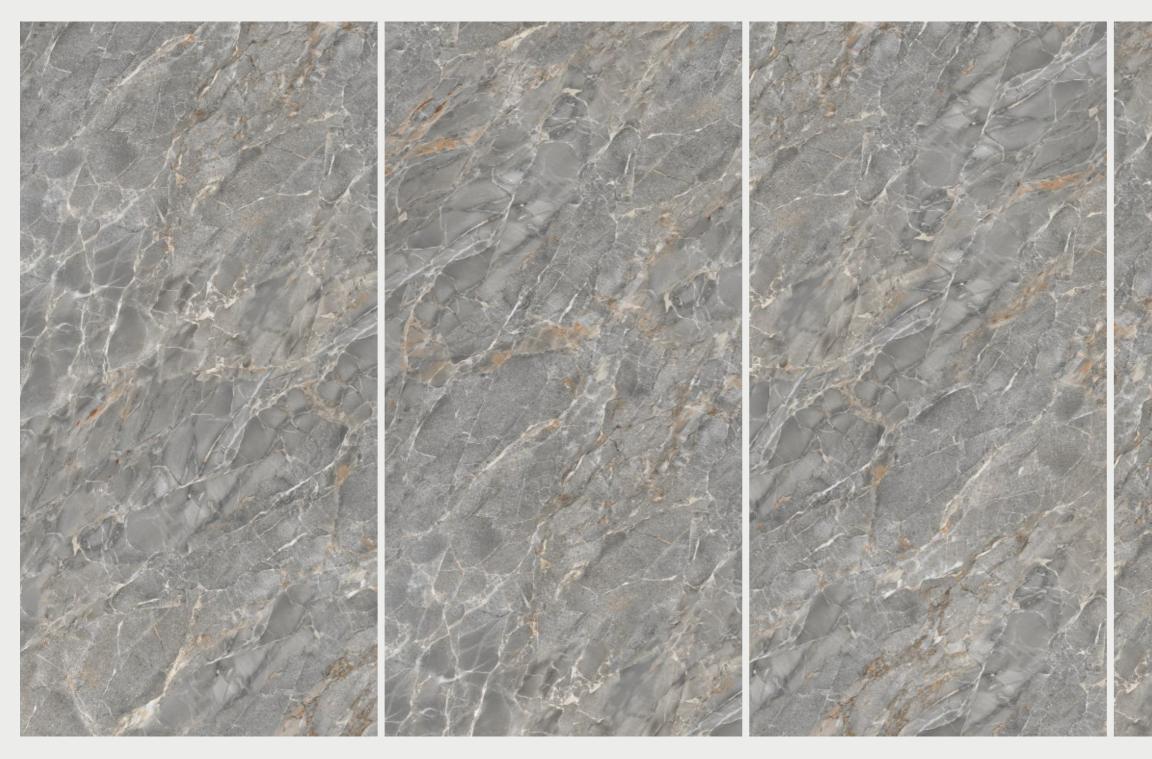

# HELIX GREY

| SIZE   |        |
|--------|--------|
| 600x   | Series |
| 1200MM | MATT   |