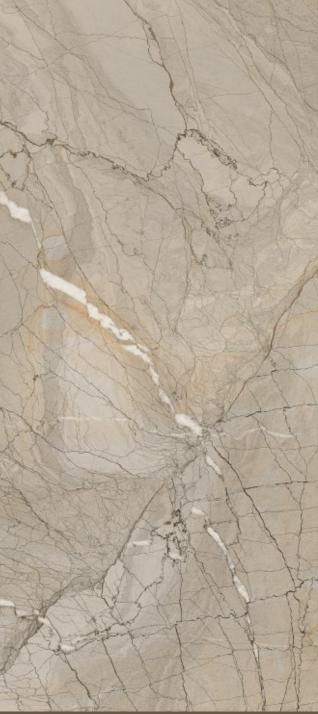

# NEXO BEIGE

| SIZE   |        |
|--------|--------|
| 600x   | Series |
| 1200MM | MATT   |