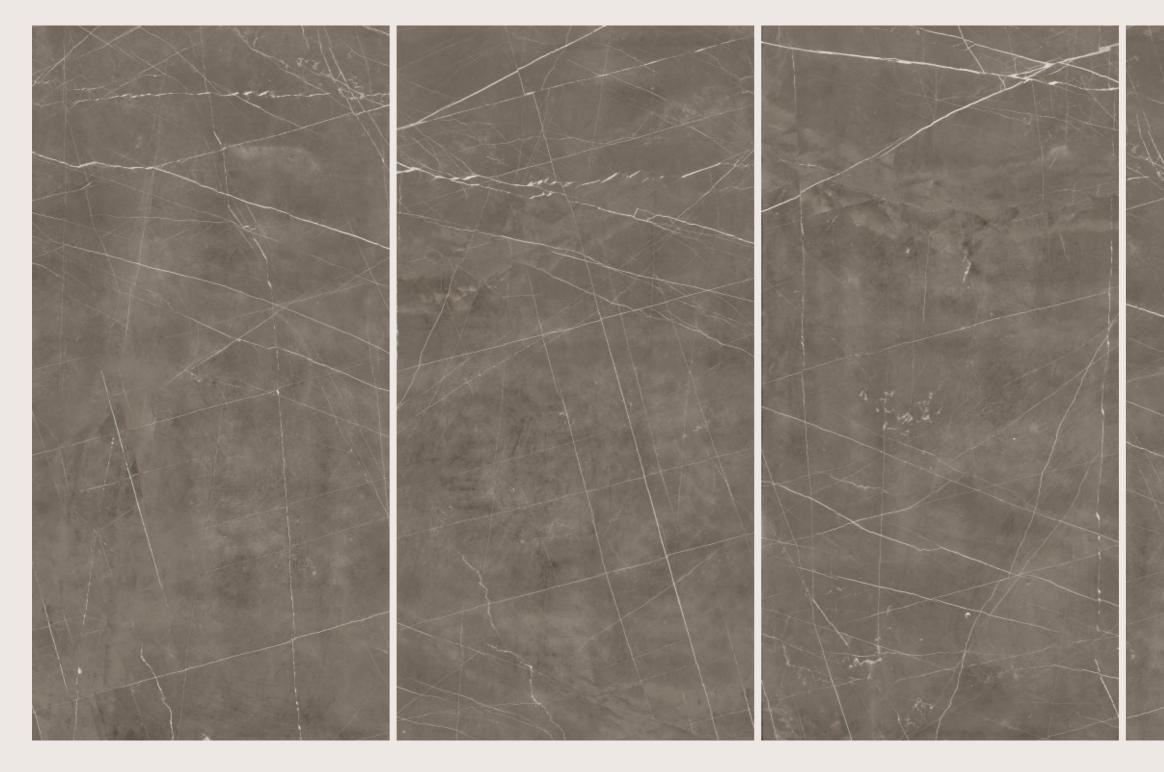

## OROBICO GREY

| SIZE   |        |
|--------|--------|
| 600x   | Series |
| 1200MM | MATT   |