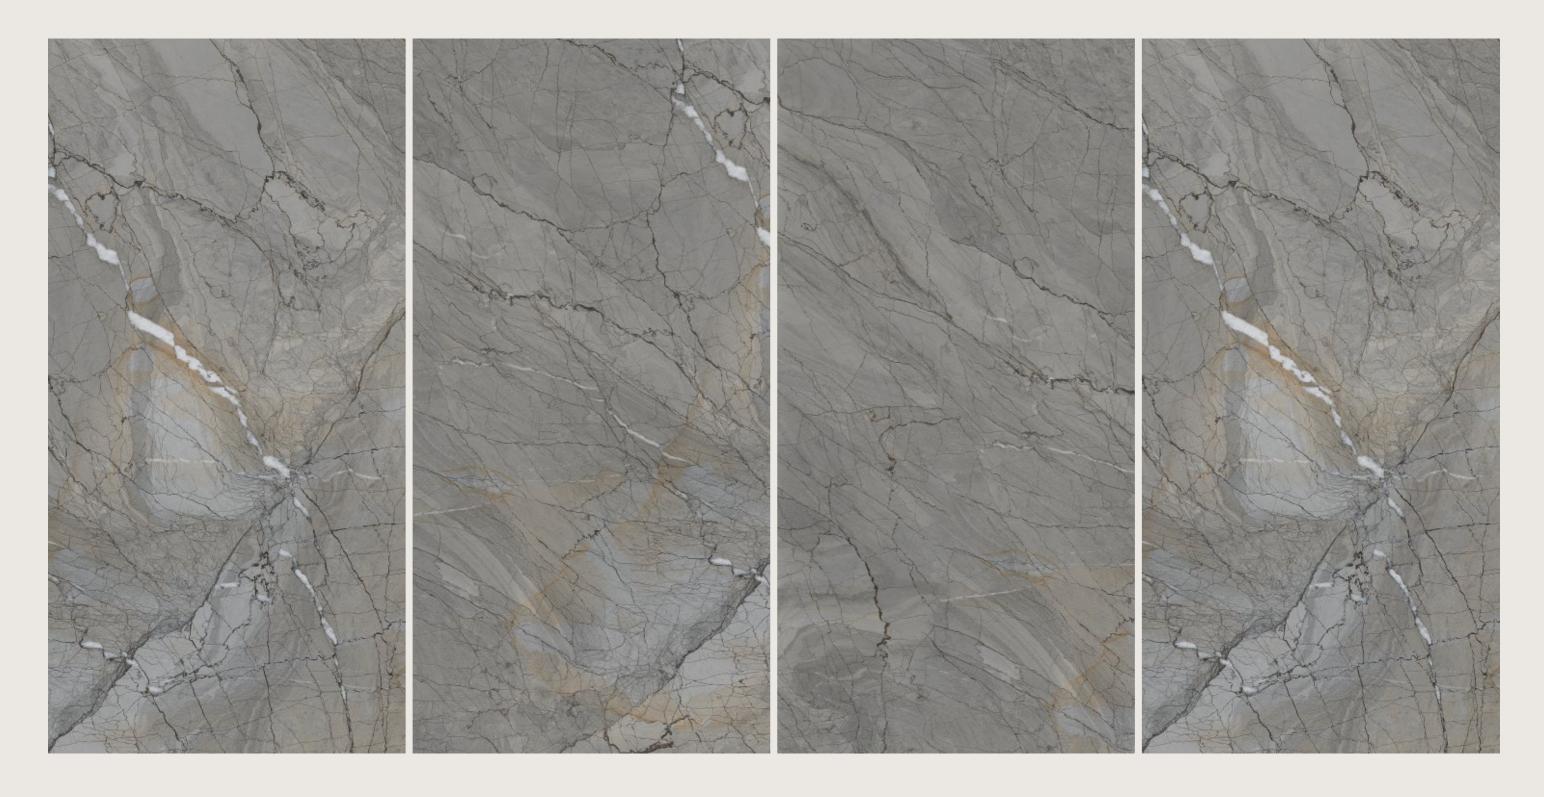

## MARVEL GREY

| SIZE   |        |
|--------|--------|
| 600x   | Series |
| 1200MM | MATT   |