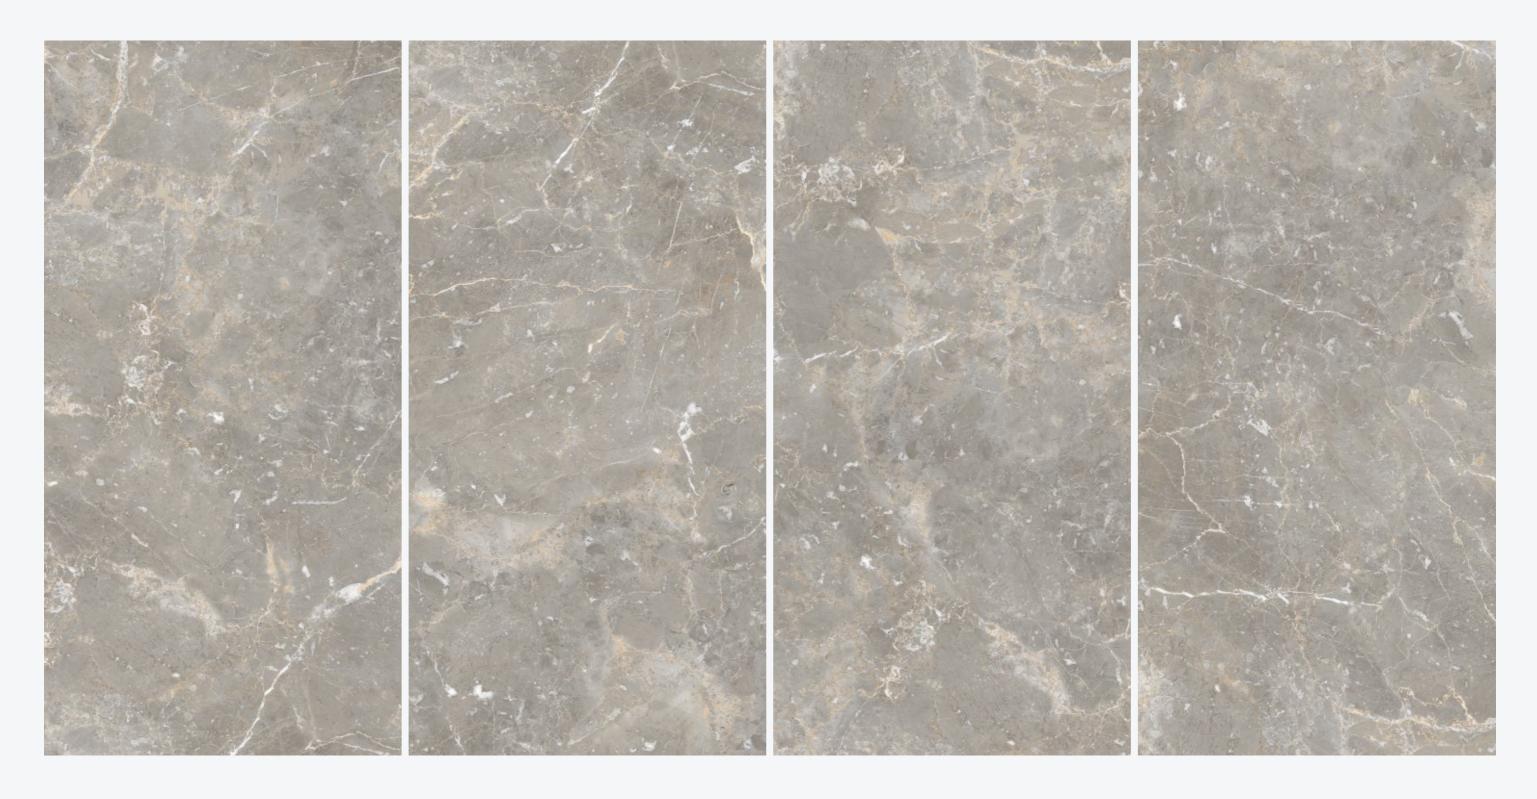

## JASPERO GREY

| SIZE   |        |
|--------|--------|
| 600x   | Series |
| 1200MM | MATT   |