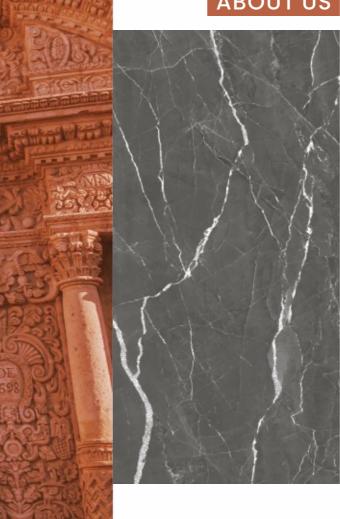

#### ABOUT US

Spera Bell Vitrified LLP is in the dynamic sector of polished glazed vitrified tiles, where it is providing the wide range of digitally printed products in the different type of finishes such as high gloss, polished matt, polished glossy and in various sizes like 60 x 60, 60 x 120, 80 x 80,90 x 180 & 120 x 120 cm which fits in the customers modern tiling requirement, the company is using modern technology, design, and materials from the reputed companies.