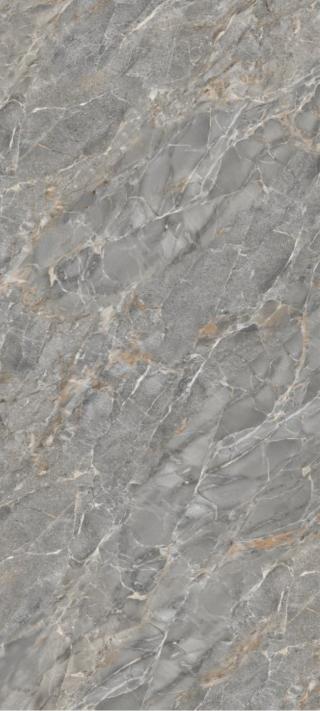

# HELIX GREY

| SIZE   |        |
|--------|--------|
| 600x   | Series |
| 1200MM | MATT   |