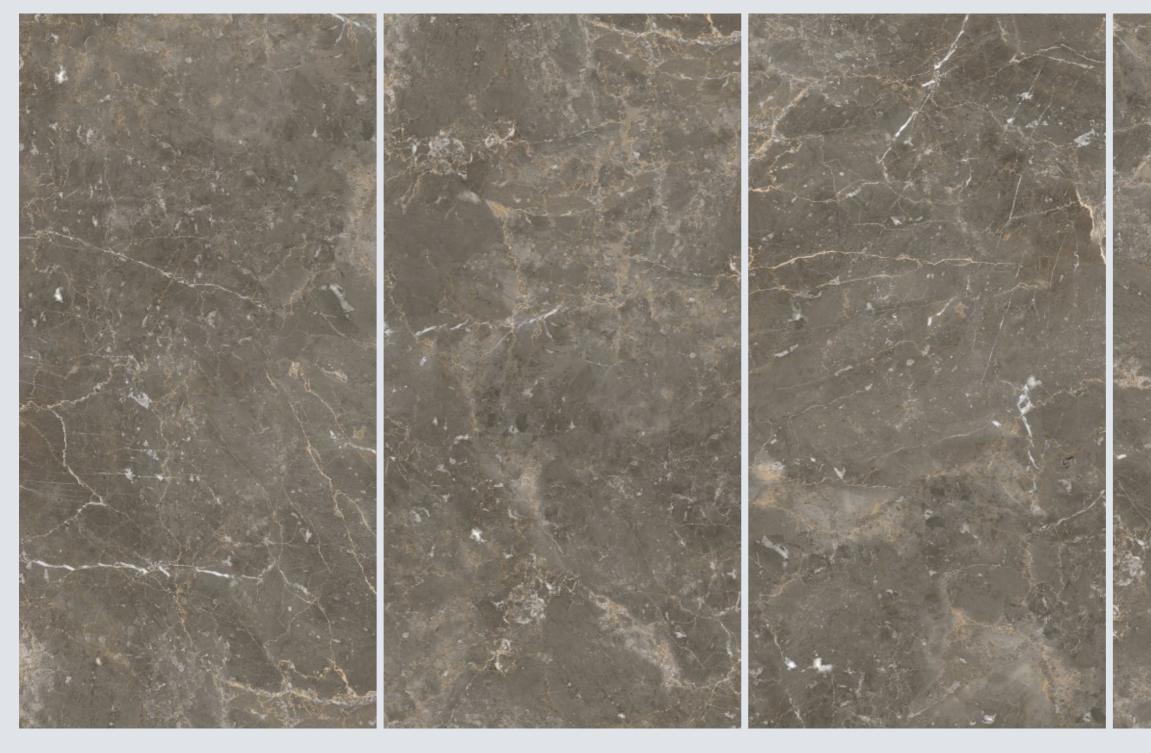

#### OSCO BROWN

| SIZE   |        |
|--------|--------|
| 600x   | Series |
| 1200MM | MATT   |