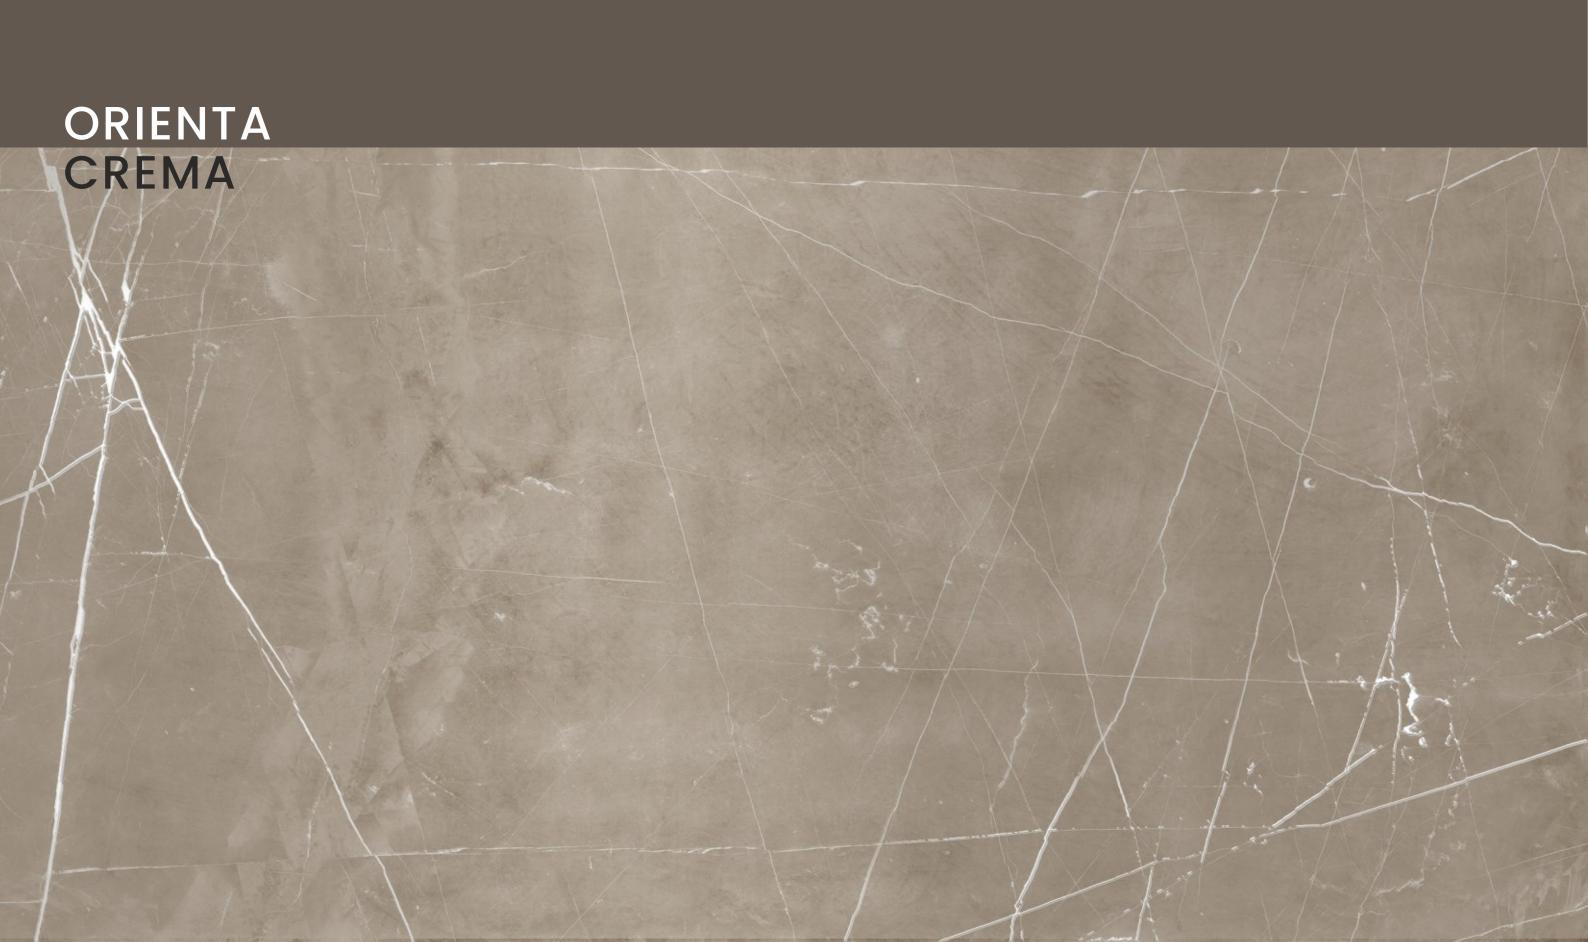

# ORIENTA CREMA

| SIZE   |        |  |
|--------|--------|--|
| 600x   | Series |  |
| 1200MM | MATT   |  |