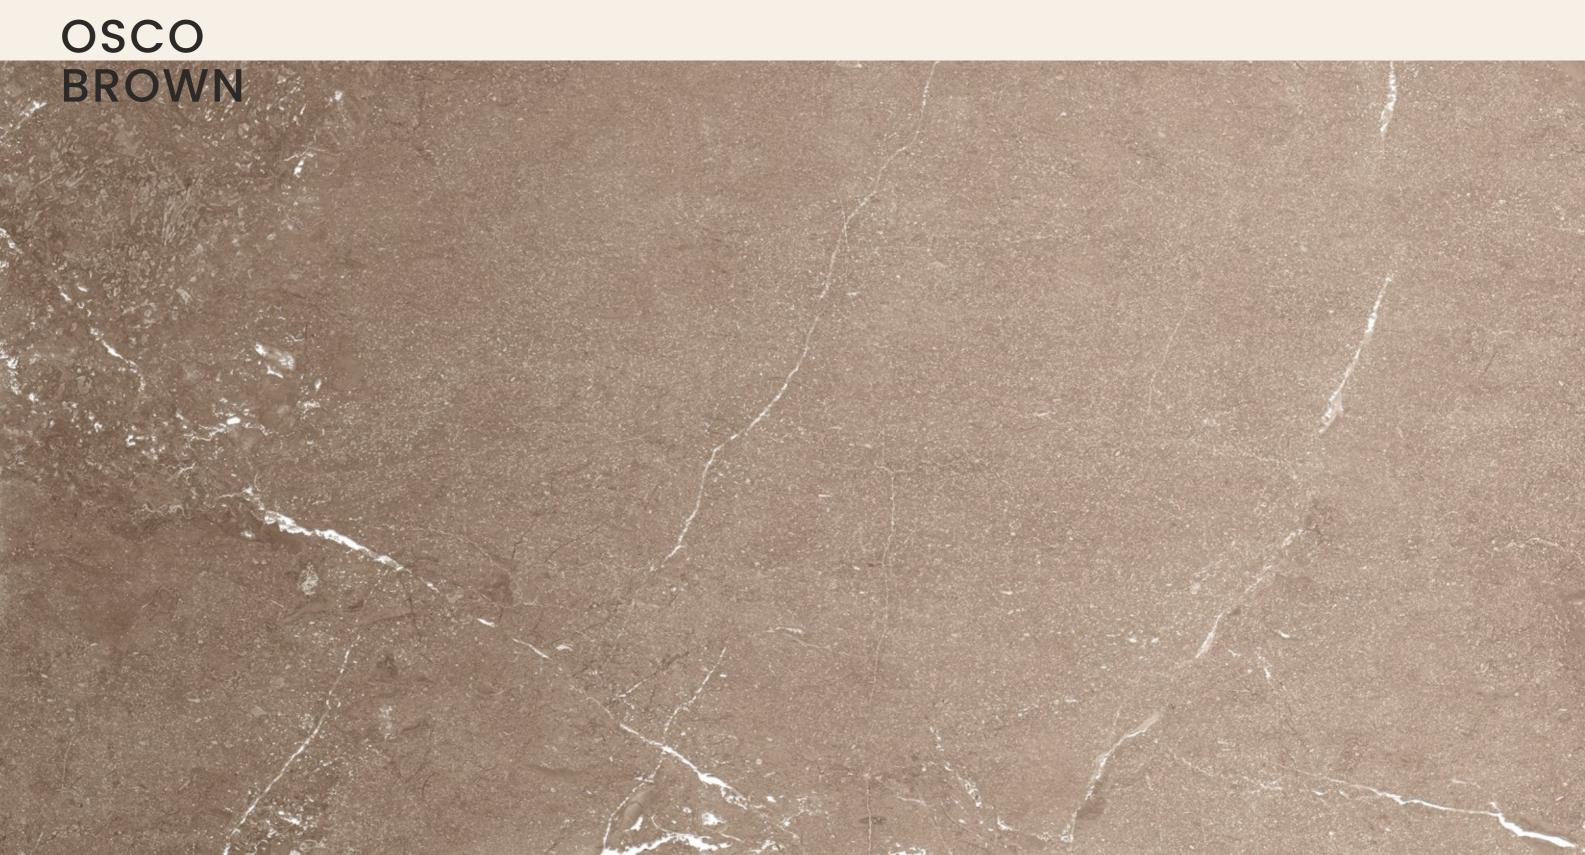

#### OSCO BROWN

| SIZE   |        |
|--------|--------|
| 600x   | Series |
| 1200MM | MATT   |