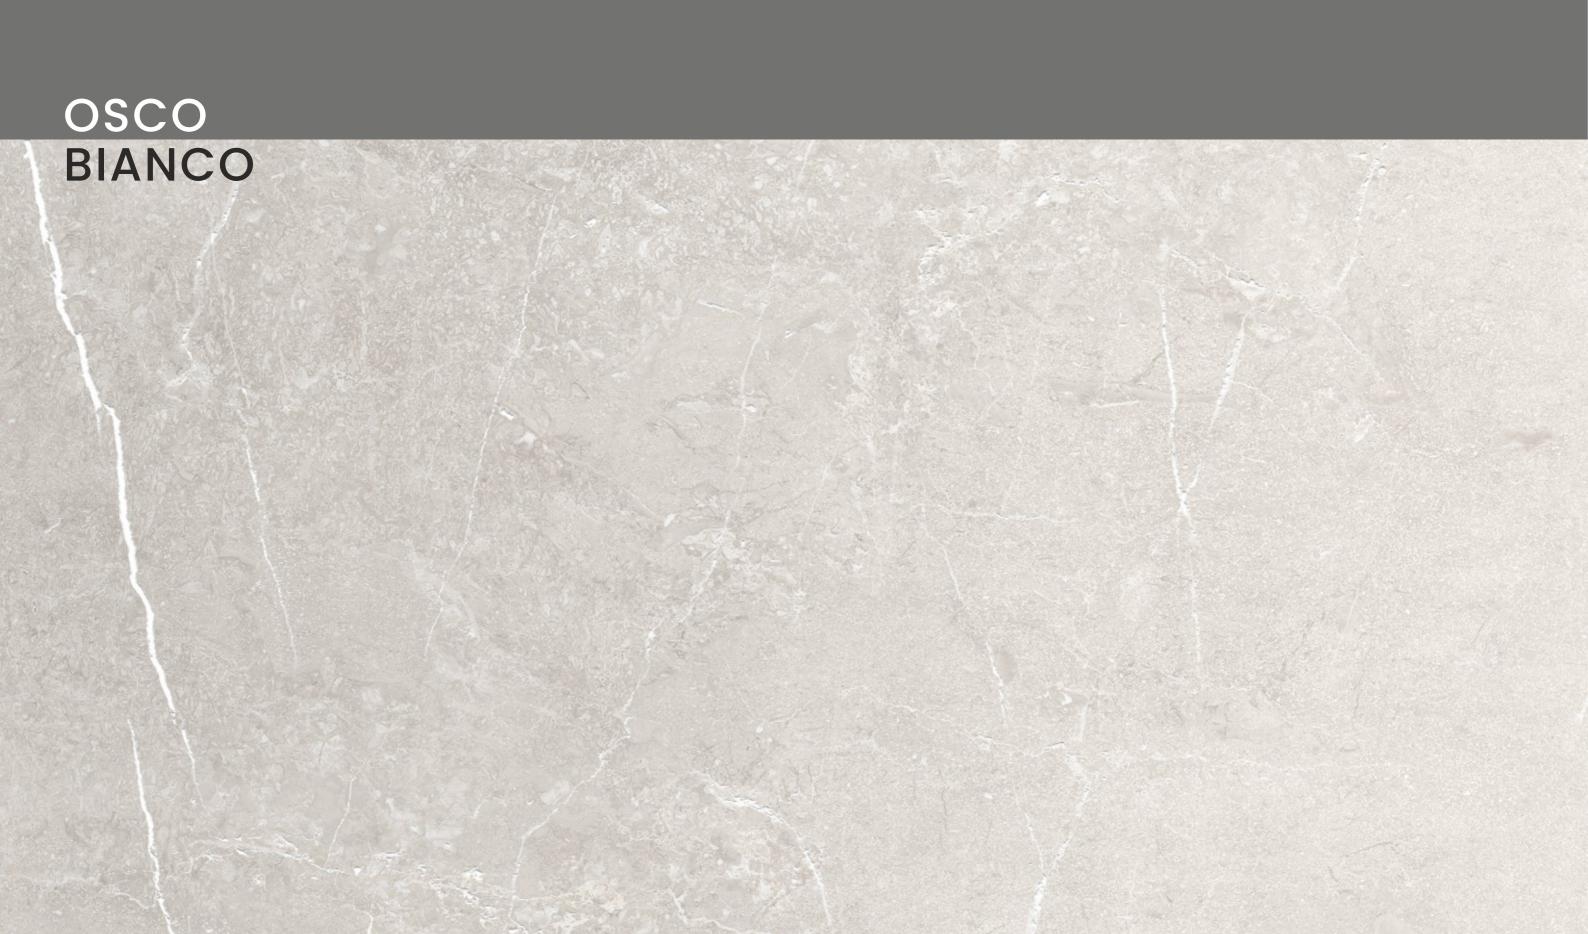

# OSCO BIANCO

| SIZE   |        |
|--------|--------|
| 600x   | Series |
| 1200MM | MATT   |