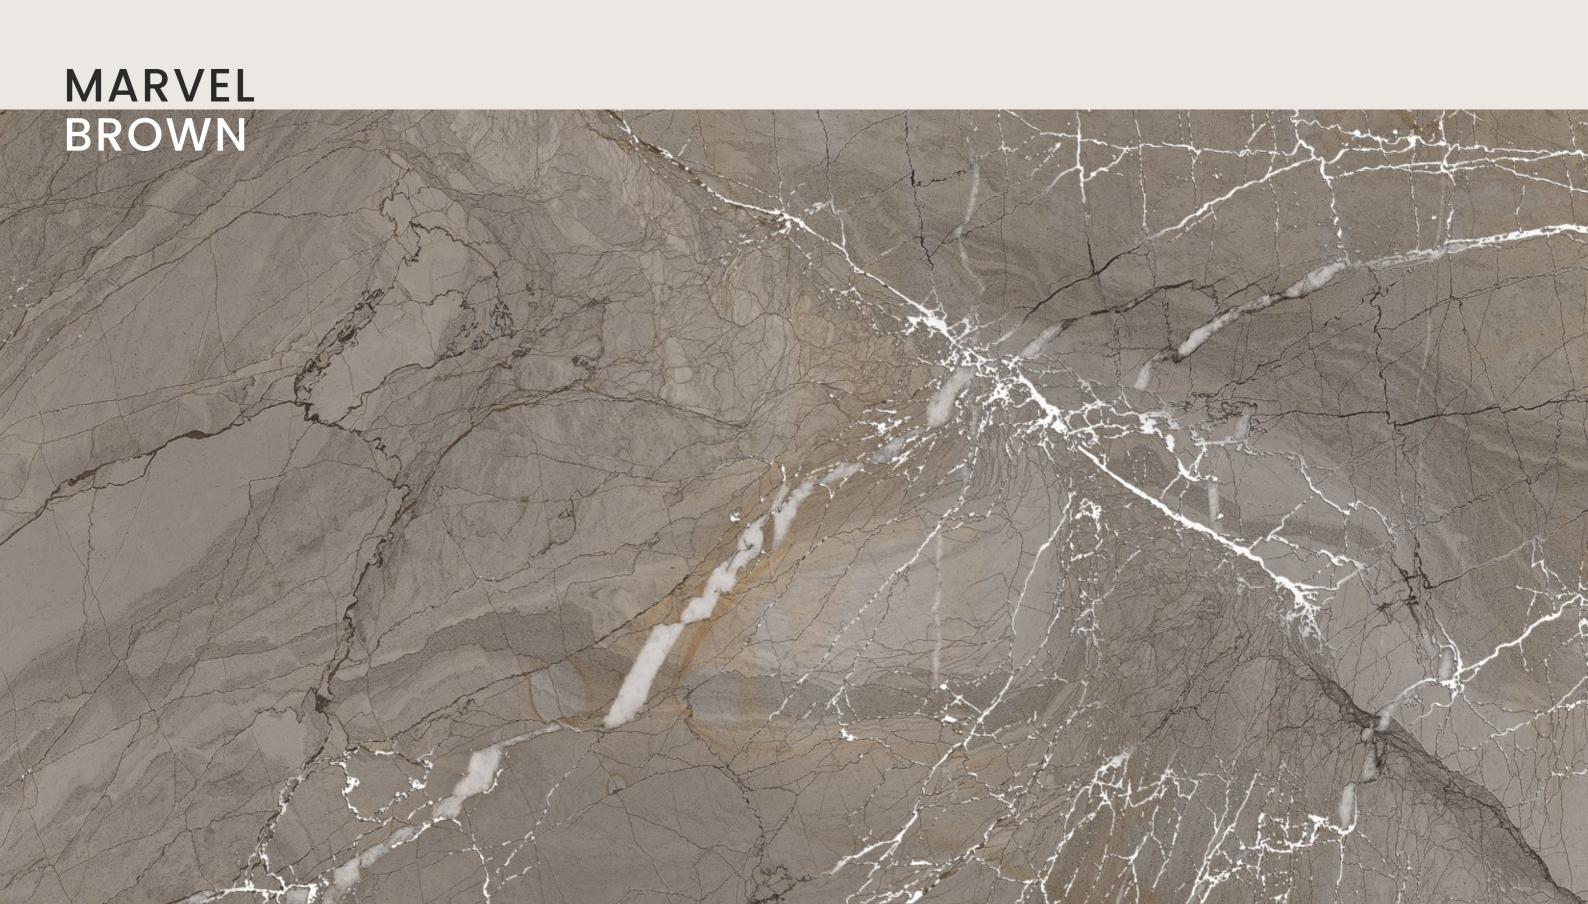

# MARVEL BROWN

| SIZE   |        |
|--------|--------|
| 600x   | Series |
| 1200MM | MATT   |