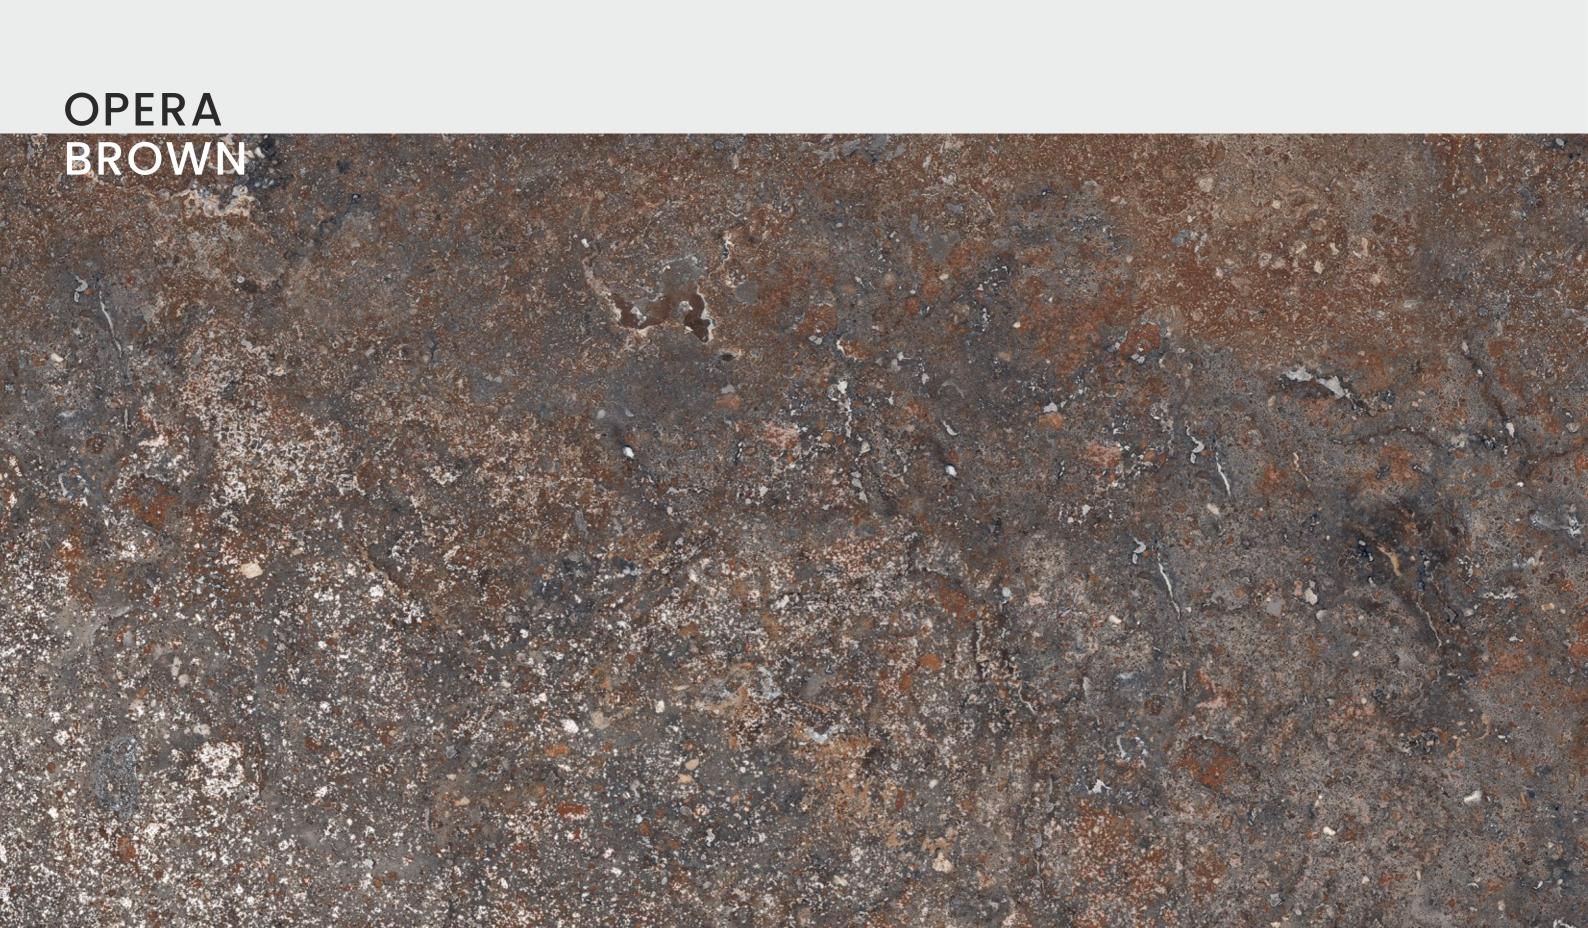

## OPERA BROWN

| SIZE   |        |
|--------|--------|
| 600x   | Series |
| 1200MM | MATT   |