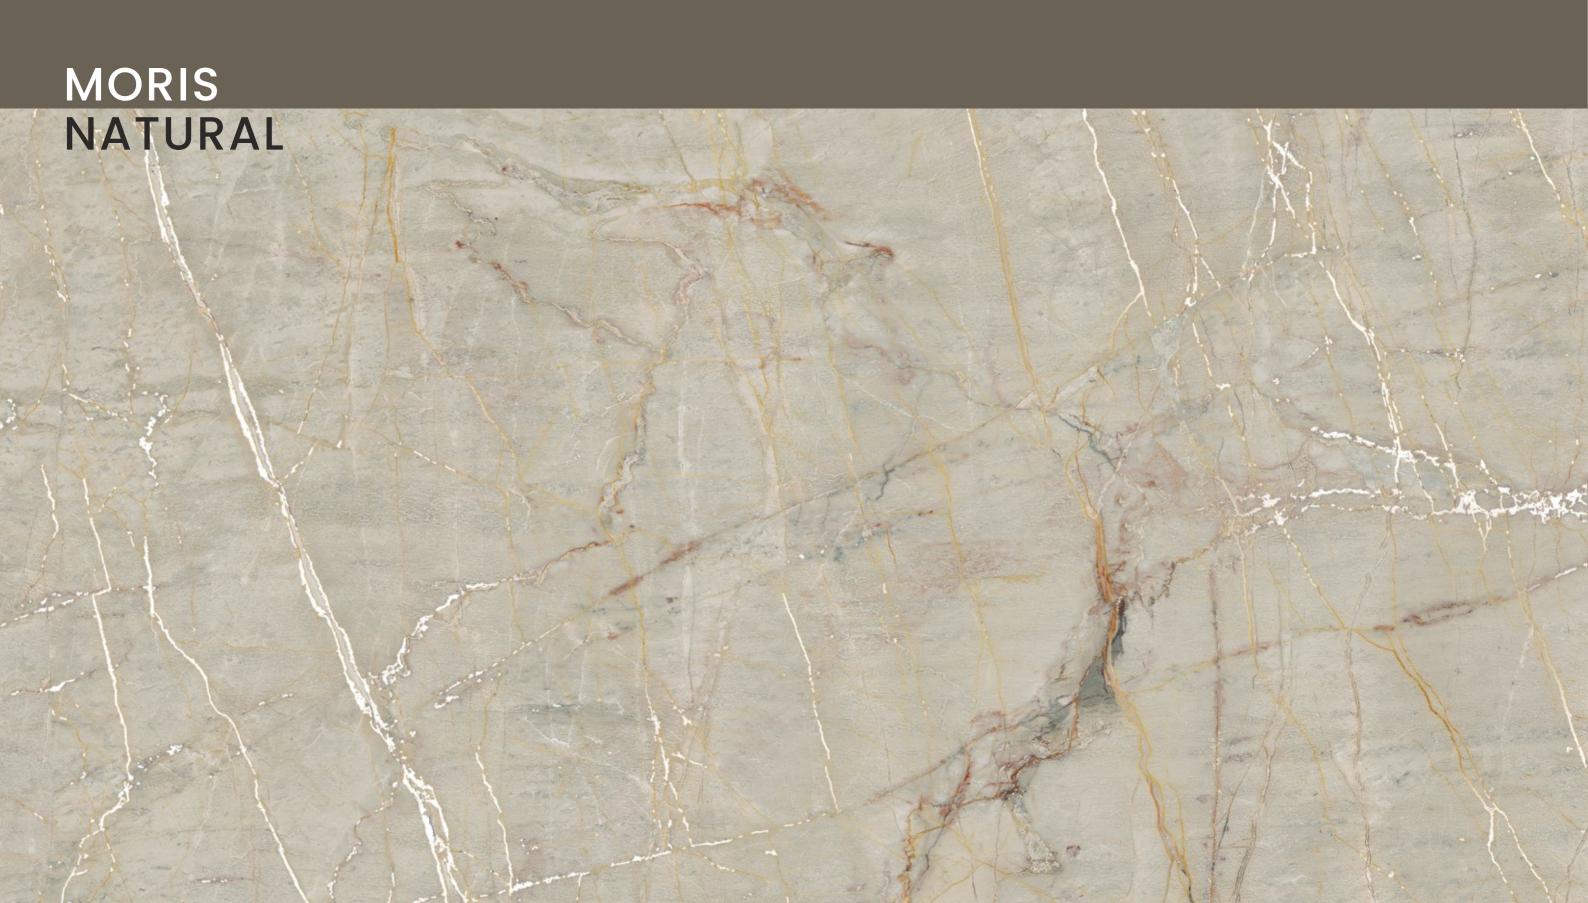

# MORIS NATURAL

| SIZE  |        |
|-------|--------|
| 600x  | Series |
| 200MM | MATT   |