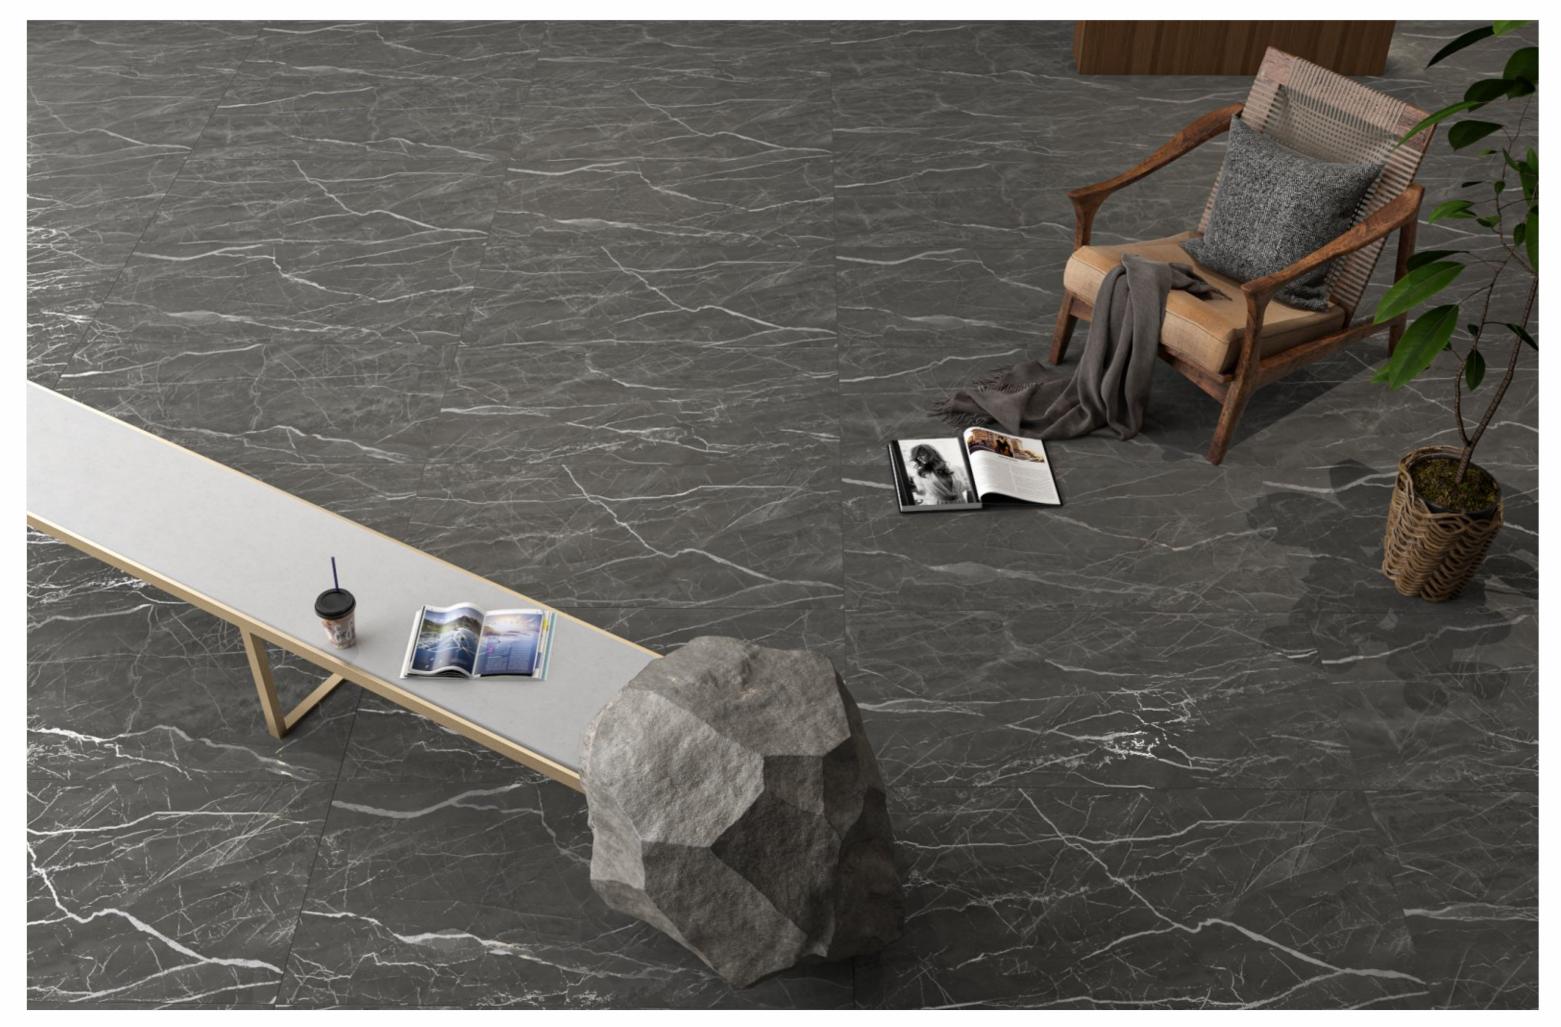

#### ABOUT US

Spera Bell Vitrified LLP is in the dynamic sector of polished glazed vitrified tiles, where it is providing the wide range of digitally printed products in the different type of finishes such as high gloss, polished matt, polished glossy and in various sizes like 60 x 60, 60 x 120, 80 x 80,90 x 180 & 120 x 120 cm which fits in the customers modern tiling requirement, the company is using modern technology, design, and materials from the reputed companies.

Spera Bell Vitrified LLP is a leading player in the ceramic & vitrified tiles. sector. The company is located in center of top international ceramic tiles manufacturing hub for the creation of state of the high-end polished glazed vitrified tiles. Its mission is to provide covering solutions suitable for every destination use, ensuring modern and aesthetic appeal that is in line with market needs.