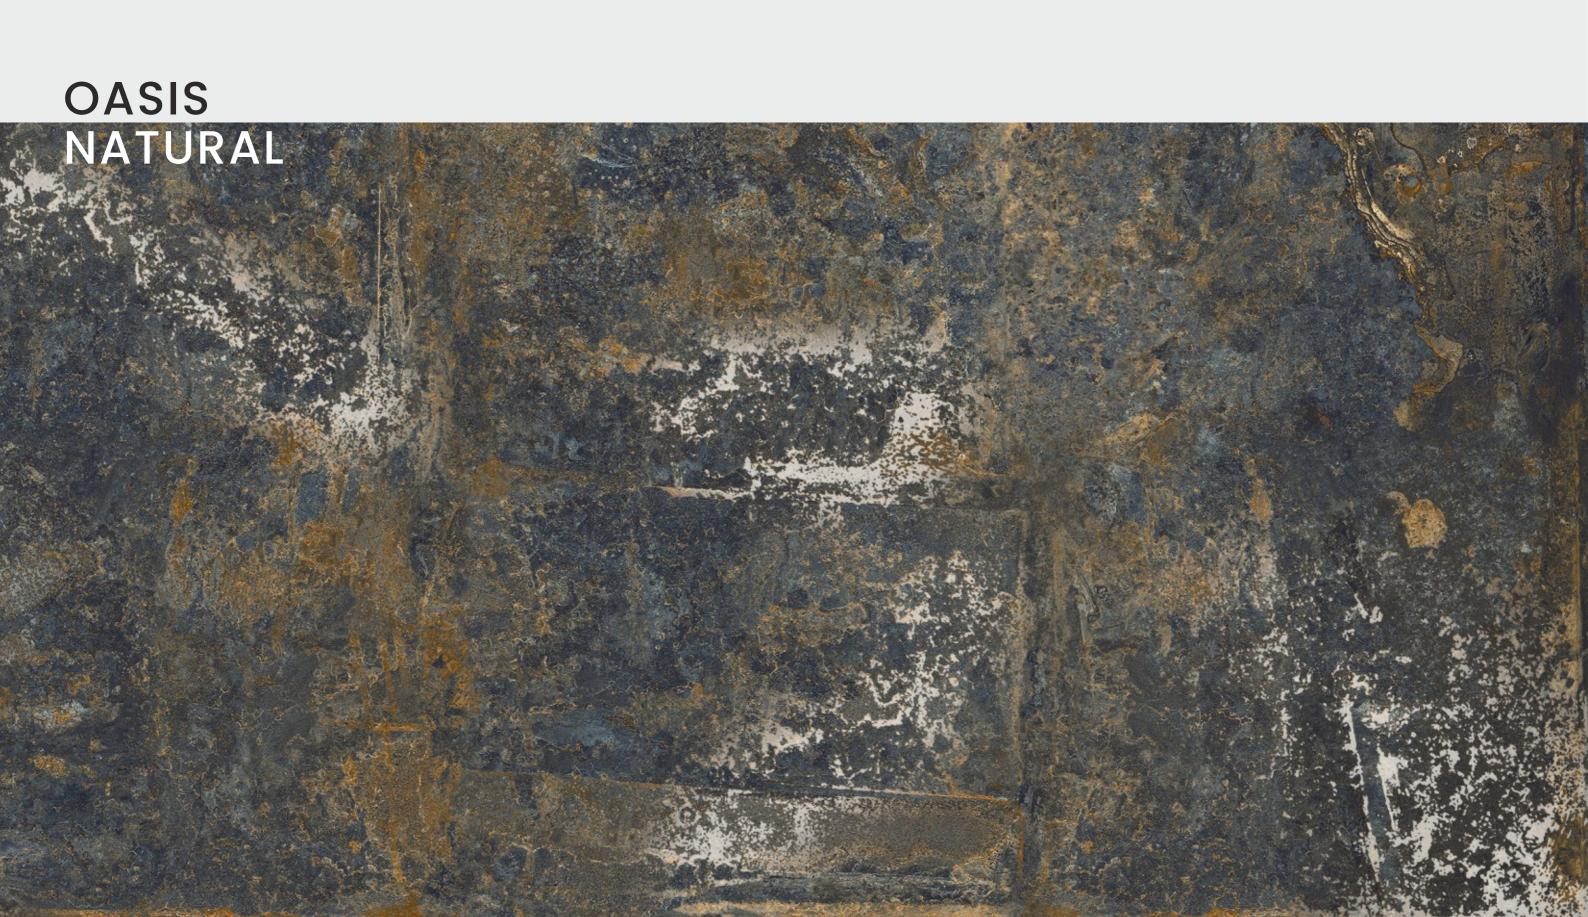

## OASIS NATURAL

| SIZE   |        |
|--------|--------|
| 600x   | Series |
| 1200MM | MATT   |