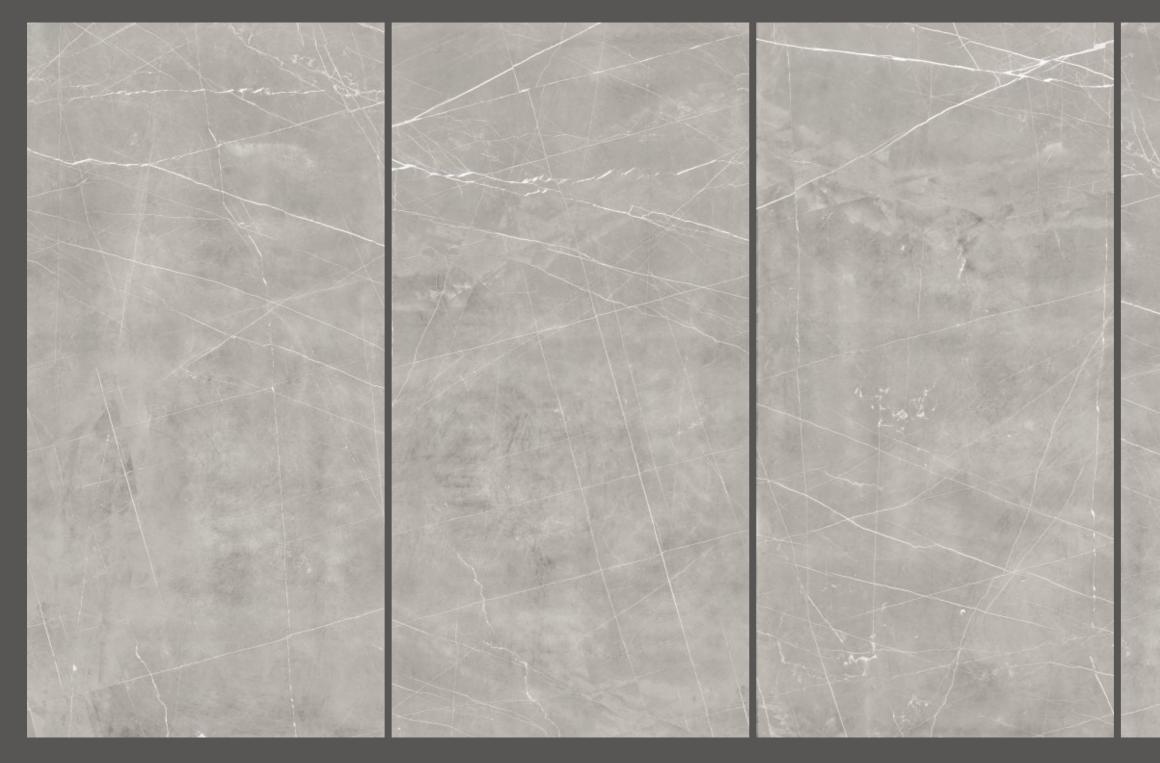

### MARVEL BIANCO

| SIZE   |        |
|--------|--------|
| 600x   | Series |
| 1200MM | MATT   |