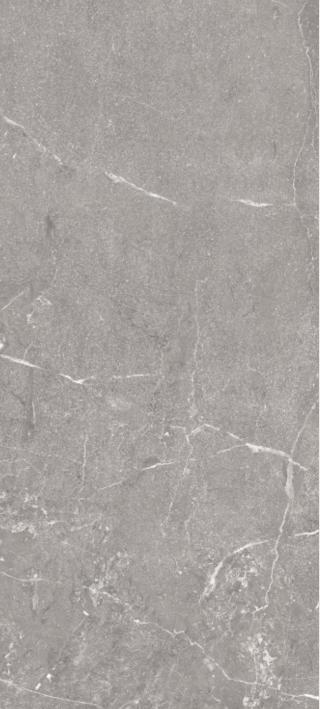

# HELIX GREY

| SIZE   |        |
|--------|--------|
| 600x   | Series |
| 1200MM | MATT   |