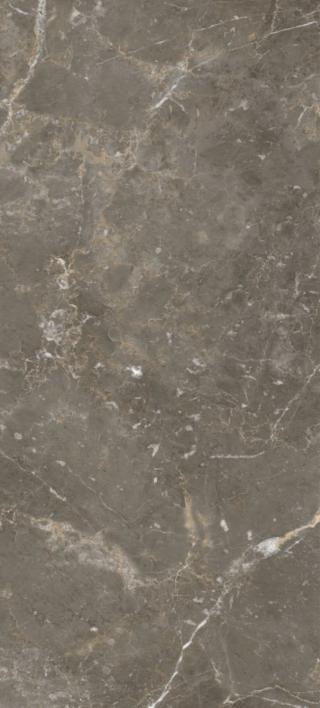

#### OSCO BROWN

| SIZE   |        |
|--------|--------|
| 600x   | Series |
| 1200MM | MATT   |