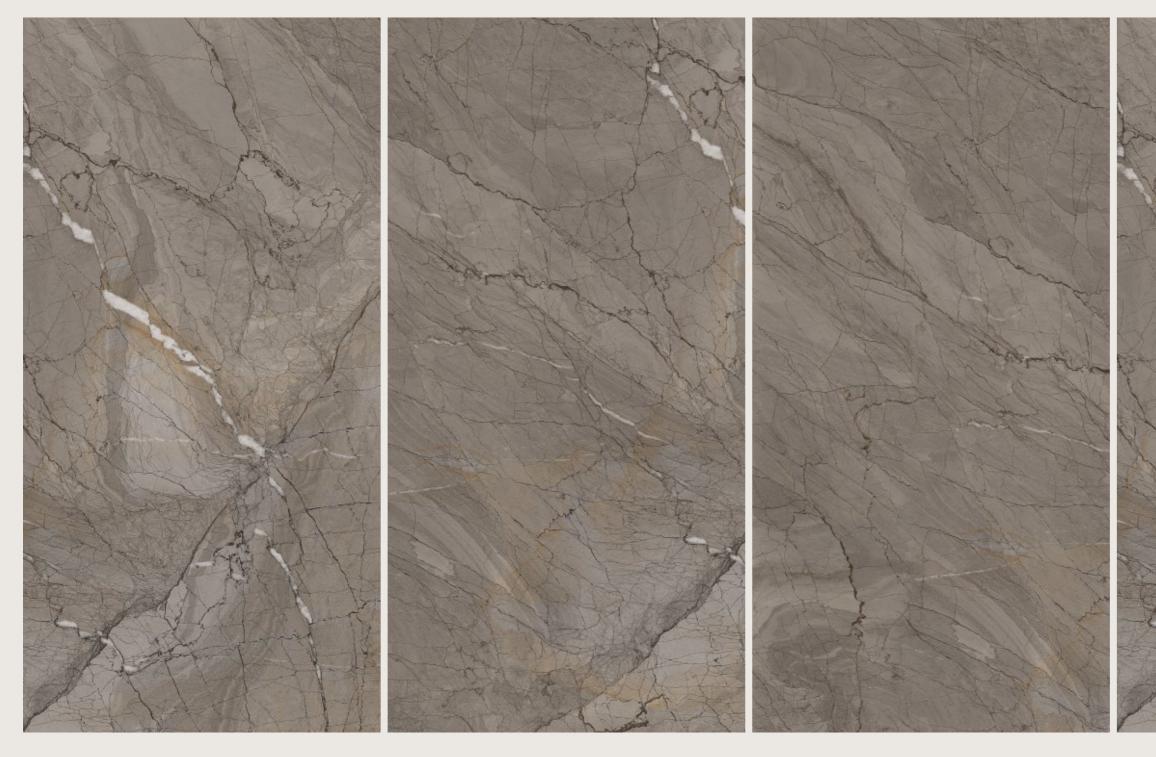

## MARVEL GREY

| SIZE   |        |
|--------|--------|
| 600x   | Series |
| 1200MM | MATT   |