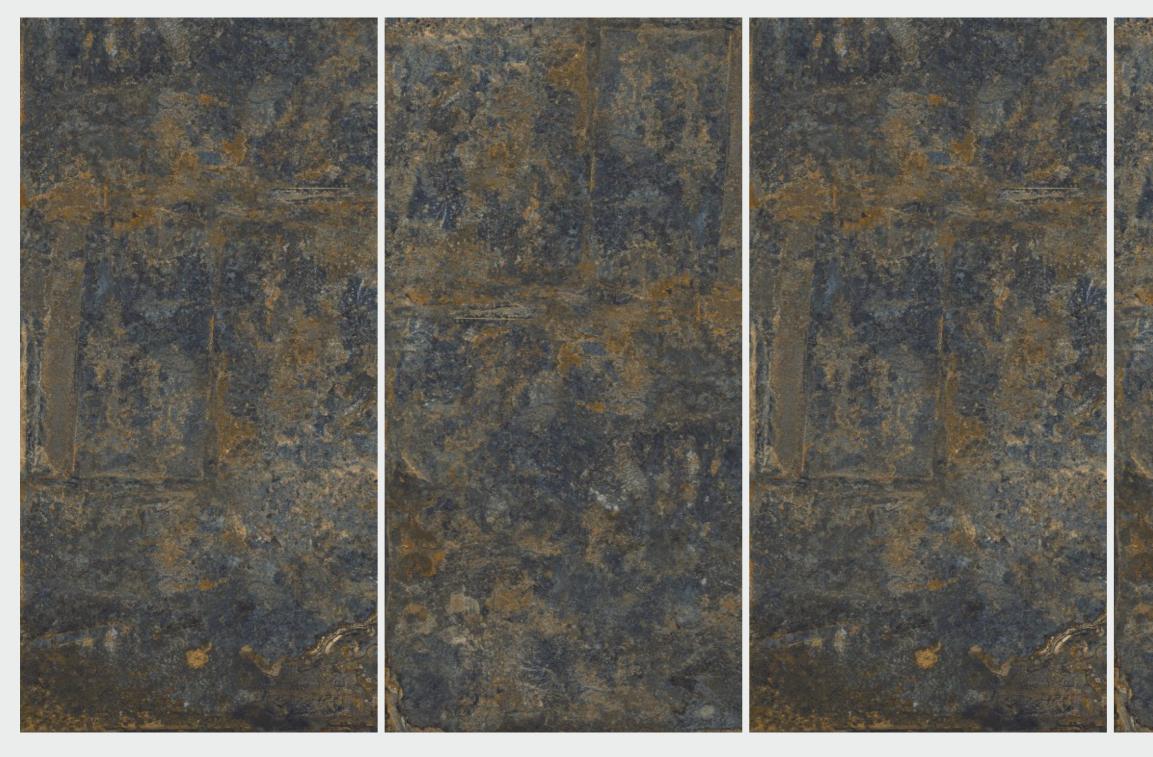

# LIZARD BROWN

# LIZARD BROWN

| SIZE   |        |
|--------|--------|
| 600x   | Series |
| 1200MM | MATT   |