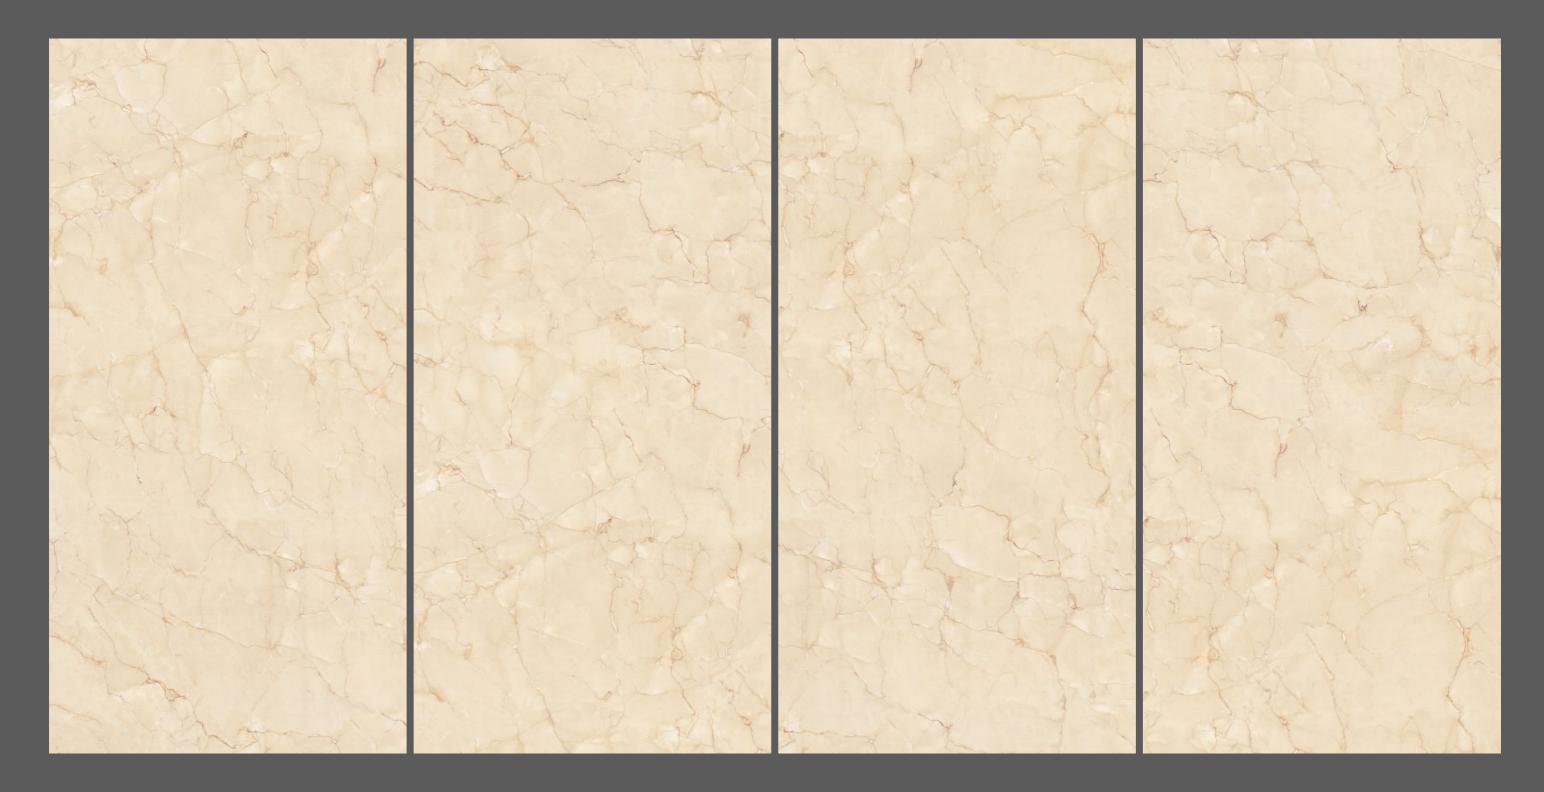

# GRANDE ESCLATE STATUARIO

# GRANDE ESCLATE STATUARIO

SIZE 600x 1200MM

Series MATT