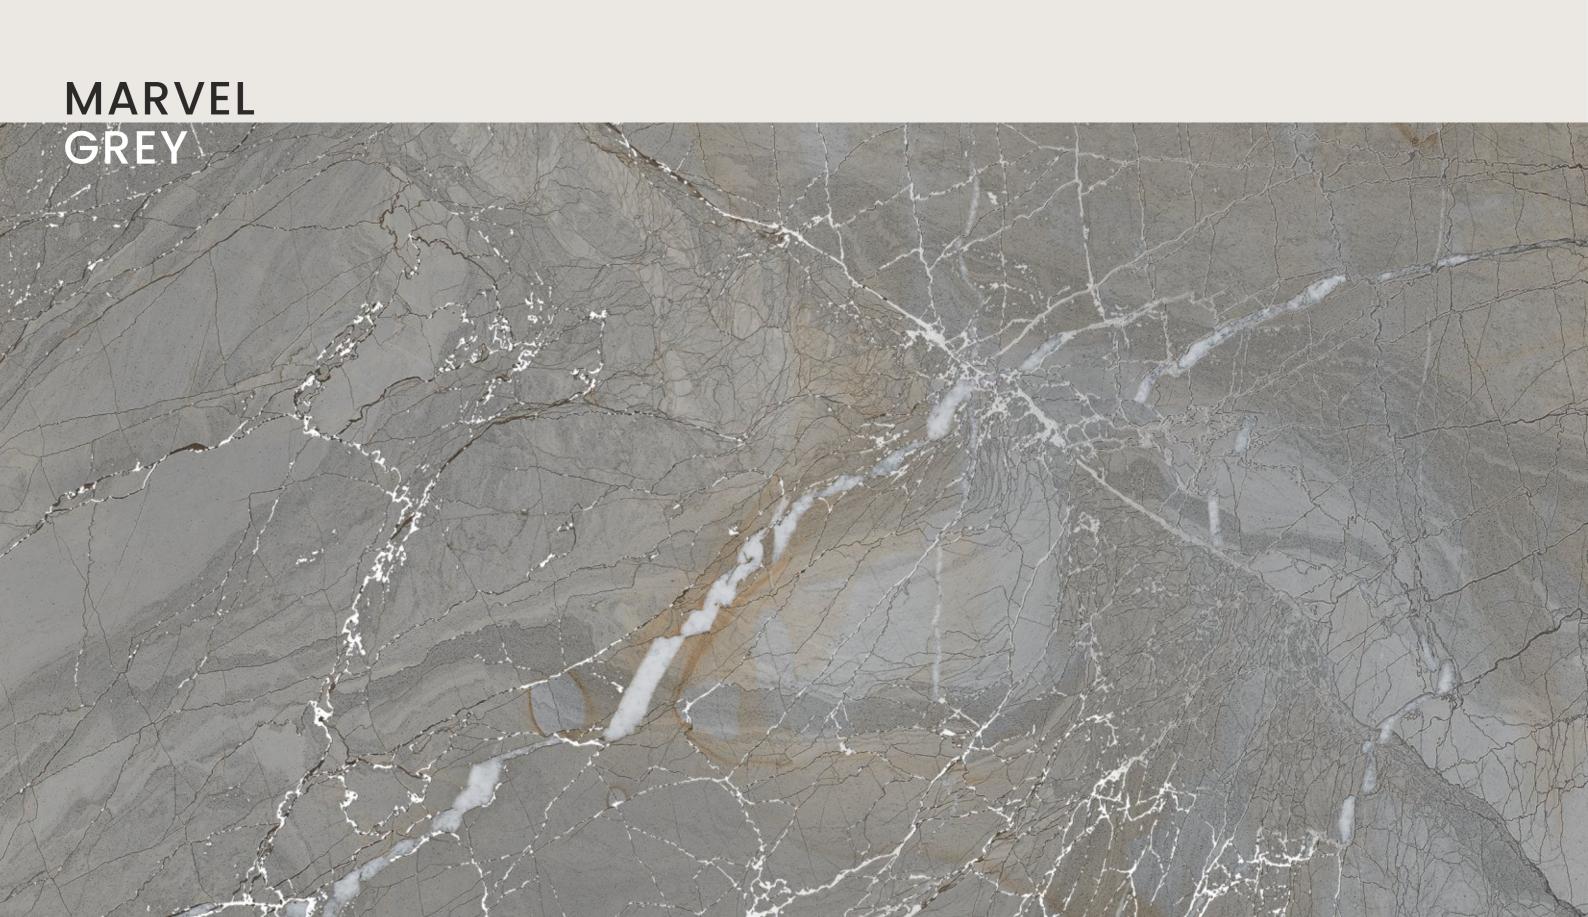

## MARVEL GREY

| SIZE   |        |
|--------|--------|
| 600x   | Series |
| 1200MM | MATT   |