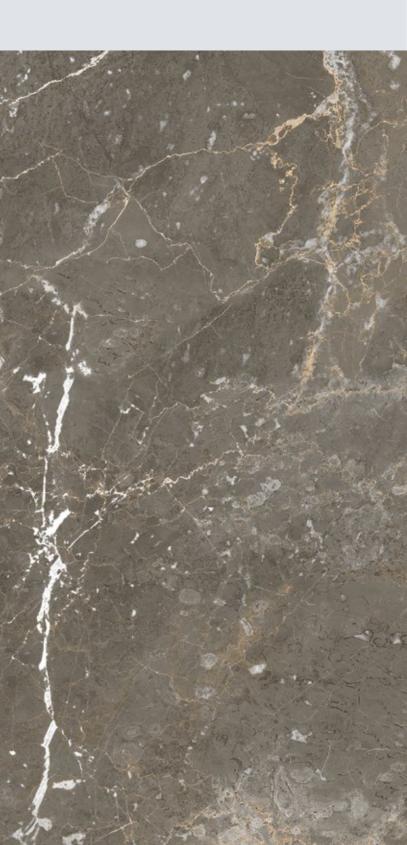

#### OSCO GREY

| SIZE   |        |
|--------|--------|
| 600x   | Series |
| 1200MM | MATT   |

OSCO GREY