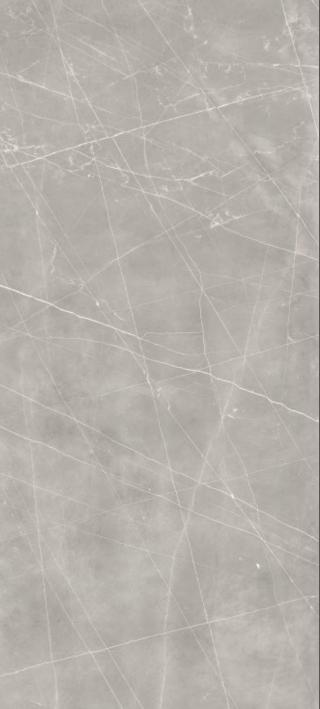

## MARVEL GREY

| SIZE   |        |
|--------|--------|
| 600x   | Series |
| 1200MM | MATT   |