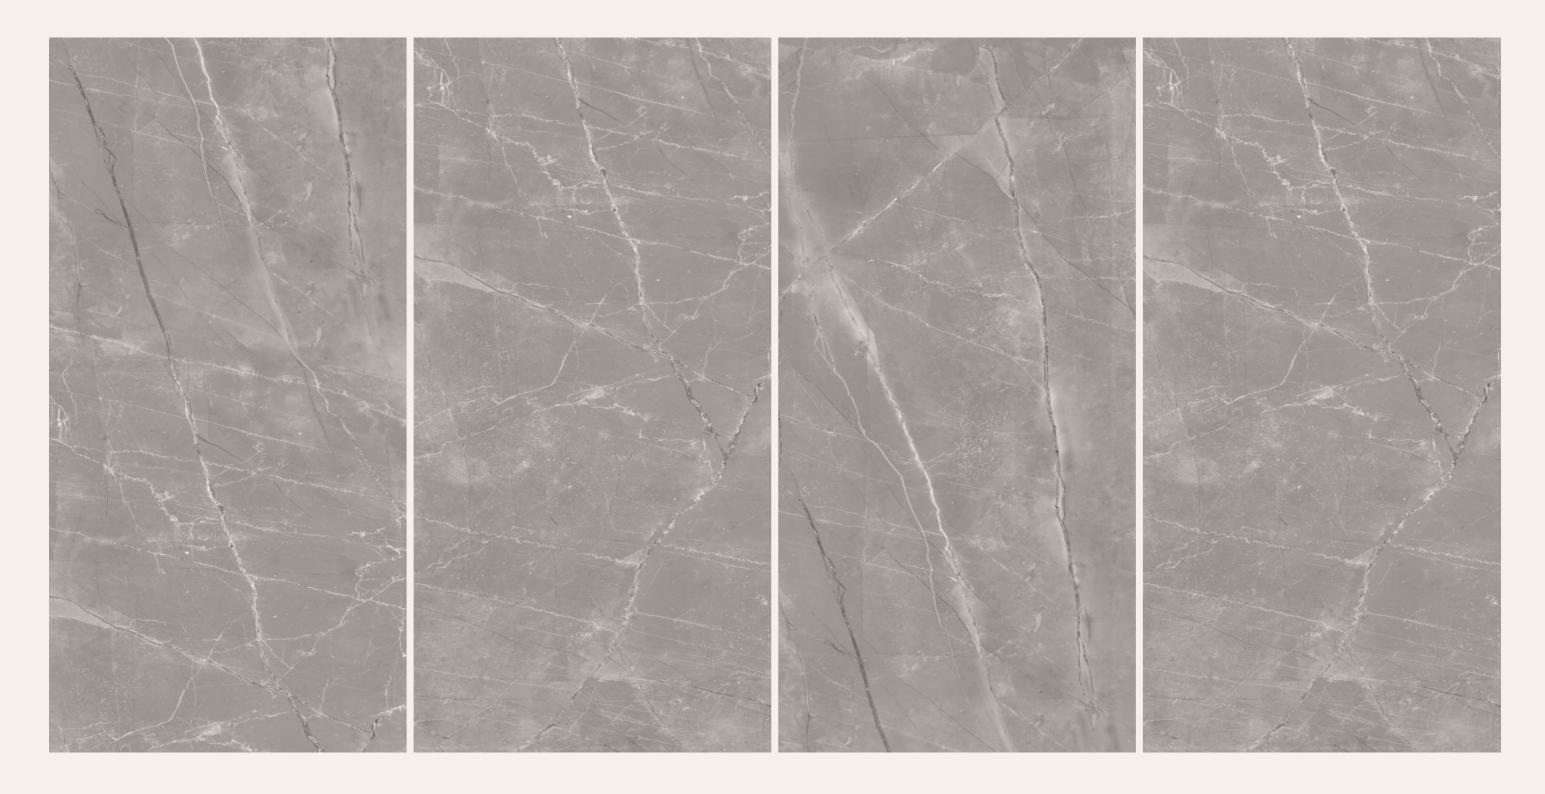

#### OSCO GREY

| SIZE   |        |
|--------|--------|
| 600x   | Series |
| 1200MM | MATT   |

OSCO GREY