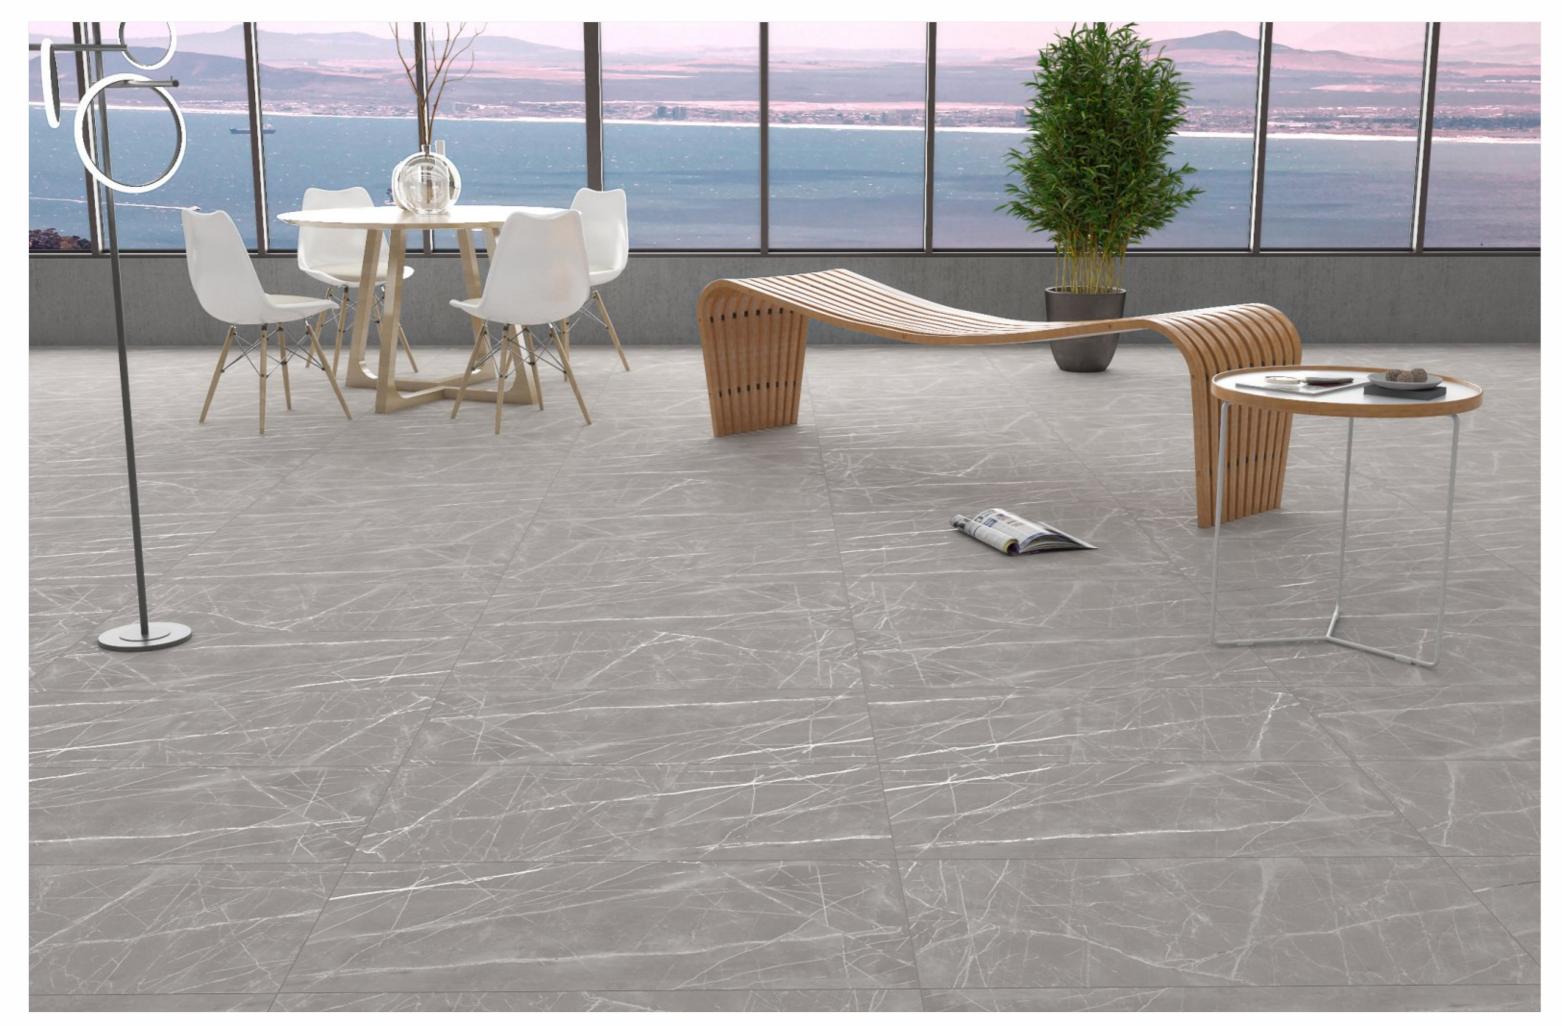

MATT   |



# ORIENTA BIANCO



# ORIENTA BIANCO

| SIZE   |        |
|--------|--------|
| 600x   | Series |
| 1200MM | MATT   |







# ORIENTA CREMA

| SIZE   |        |  |
|--------|--------|--|
| 600x   | Series |  |
| 1200MM | MATT   |  |







## ORIENTA BEIGE

| SIZE   |        |
|--------|--------|
| 600x   | Series |
| 1200MM | MATT   |







ORIENTA BEIGE



## ORIENTA GREY

| SIZE   |        |
|--------|--------|
| 600x   | Series |
| 1200MM | MATT   |







# OROBICO BEIGE

| SIZE  |        |
|-------|--------|
| 600x  | Series |
| 200MM | MATT   |



# OROBICO BIANCO



# OROBICO BIANCO

| SIZE   |        |
|--------|--------|
| 600x   | Series |
| 1200MM | MATT   |







## OROBICO GREY

| SIZE   |        |
|--------|--------|
| 600x   | Series |
| 1200MM | MATT   |







# OSCO BIANCO

| SIZE   |        |
|--------|--------|
| 600x   | Series |
| 1200MM | MATT   |









#### OSCO BROWN

| SIZE   |        |
|--------|--------|
| 600x   | Series |
| 1200MM | MATT   |







## OSCO IVORY

| SIZE   |        |
|--------|--------|
| 600x   | Series |
| 1200MM | MATT   |





## OSCO NATURAL



## OSCO NATURAL

| IZE   |        |
|-------|--------|
| 600x  | Series |
| 200MM | MATT   |







#### OSCO GREY

| SIZE   |        |
|--------|--------|
| 600x   | Series |
| 1200MM | MATT   |







OSCO GREY

# PACIFIC BEIGE



# PACIFIC BEIGE

| SIZE   |        |
|--------|--------|
| 600x   | Series |
| 1200MM | MATT   |







SPERA VITRIFIED LLP Pipli- Jatpar Road, Opp. Bela Village, Bela to Khokhara Hanuman Road, Morbi-363 642.

info@speravitrified.com