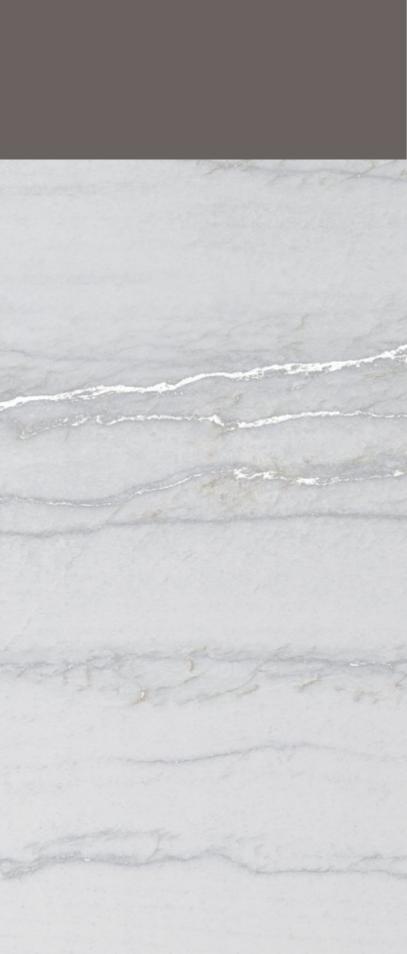

# FUSION WHITE

| SIZE   |        |
|--------|--------|
| 600x   | Series |
| 1200MM | MATT   |