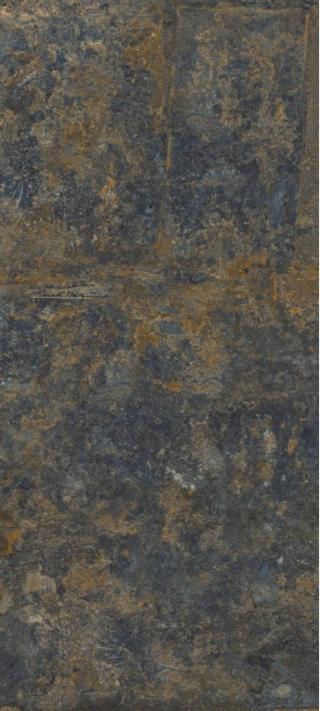

# LIZARD BROWN

# LIZARD BROWN

| SIZE   |        |
|--------|--------|
| 600x   | Series |
| 1200MM | MATT   |