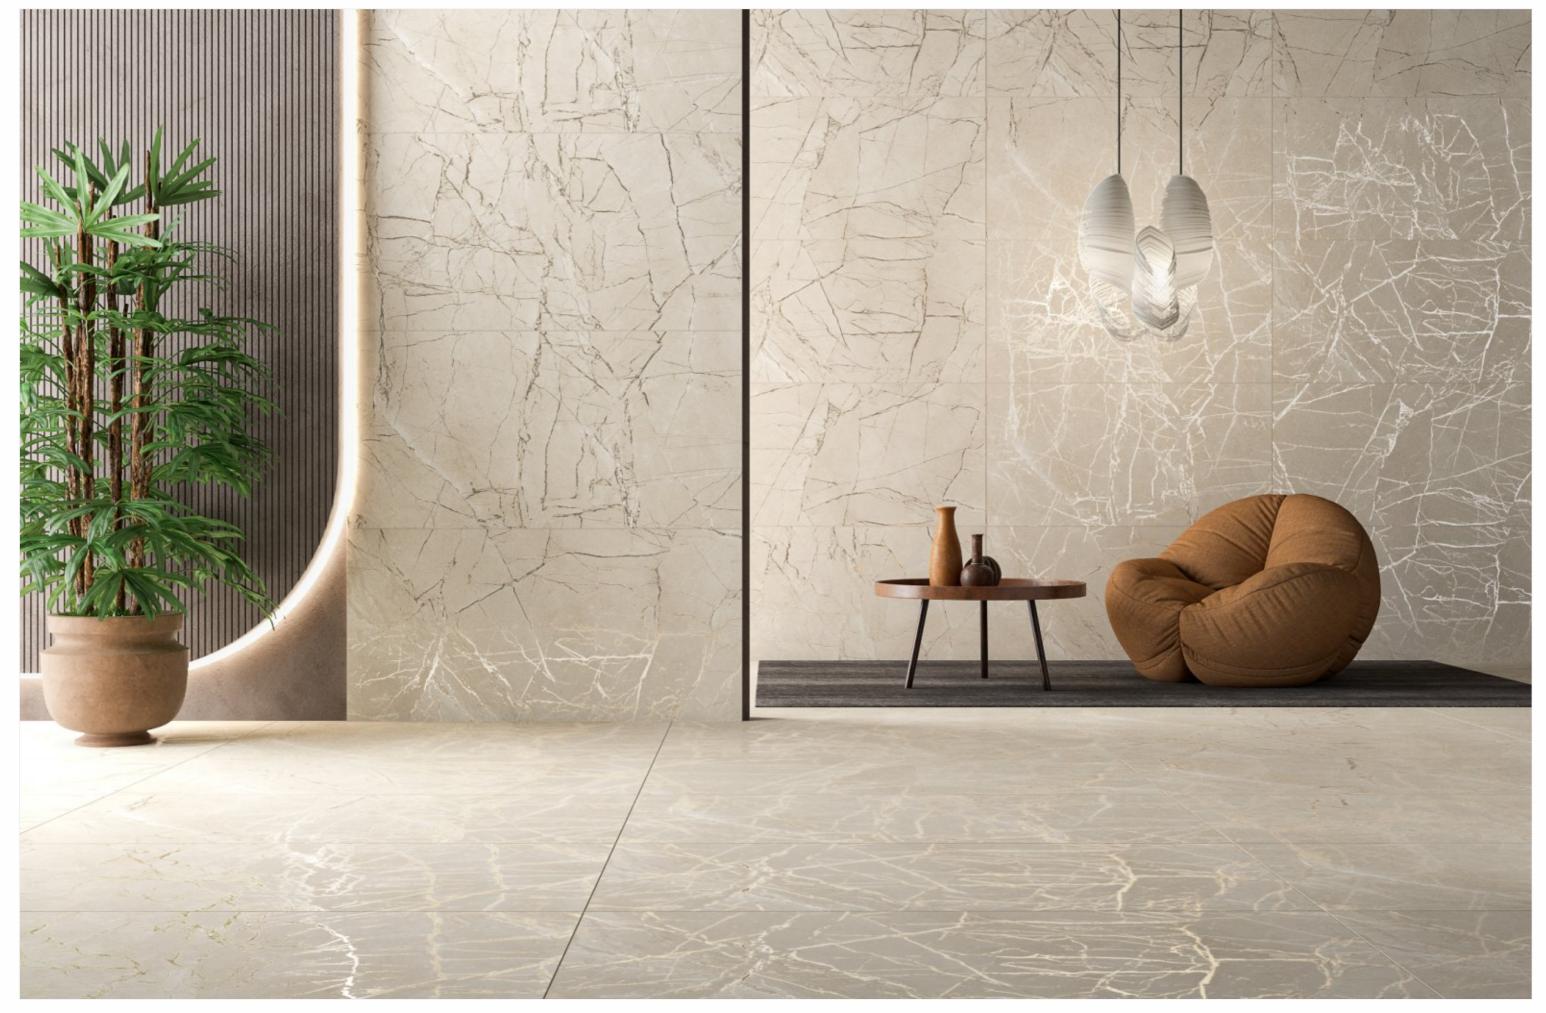

#### ABOUT US

Spera Bell Vitrified LLP is in the dynamic sector of polished glazed vitrified tiles, where it is providing the wide range of digitally printed products in the different type of finishes such as high gloss, polished matt, polished glossy and in various sizes like 60 x 60, 60 x 120, 80 x 80,90 x 180 & 120 x 120 cm which fits in the customers modern tiling requirement, the company is using modern technology, design, and materials from the reputed companies.

Spera Bell Vitrified LLP is a leading player in the ceramic & vitrified tiles. sector. The company is located in center of top international ceramic tiles manufacturing hub for the creation of state of the high-end polished glazed vitrified tiles. Its mission is to provide covering solutions suitable for every destination use, ensuring modern and aesthetic appeal that is in line with market needs.