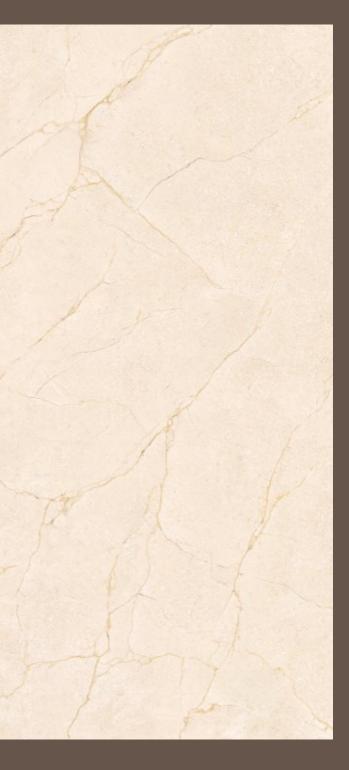

g solutions suitable for every destination use, ensuring modern and aesthetic appeal that is in line with market needs.







Random Design



×

Low Maintenance



are part of our most intimate moments





# FUSION WHITE

| SIZE   |        |
|--------|--------|
| 600x   | Series |
| 1200MM | MATT   |







# GLACIER NATURAL

| SIZE   |        |
|--------|--------|
| 600x   | Series |
| 1200MM | MATT   |





# GRANDE ESCLATE STATUARIO



# GRANDE ESCLATE STATUARIO

SIZE 600x 1200MM

Series MATT





# HELIX GREY

| SIZE   |        |
|--------|--------|
| 600x   | Series |
| 1200MM | MATT   |





# HARMONY NATURAL



## HARMONY NATURAL

| SIZE   |        |
|--------|--------|
| 600x   | Series |
| 1200MM | MATT   |







HARMONY NATURAL



# IGNITE IVORY SIZE Series 600x 1200MM MATT





## JASPERO GREY

| SIZE   |        |
|--------|--------|
| 600x   | Series |
| 1200MM | MATT   |



# LIZARD BROWN



# LIZARD BROWN

| SIZE   |        |
|--------|--------|
| 600x   | Series |
| 1200MM | MATT   |







# MAGNO STATUARIO

SIZE 600x Series 1200MM MATT



# JASPERO NATURAL

| SIZE   |        |
|--------|--------|
| 600x   | Series |
| 1200MM | MATT   |





# JASPERO NATURAL





#### JASPERO NATURAL



### MARVEL BIANCO

| SIZE   |        |
|--------|--------|
| 600x   | Series |
| 1200MM | MATT   |





# MARVEL BROWN

| SIZE   |        |
|--------|--------|
| 600x   | Series |
| 1200MM | MATT   |







## MARVEL GREY

| SIZE   |        |
|--------|--------|
| 600x   | Series |
| 1200MM | MATT   |



# MARVEL IVORY



# MARVEL IVORY

| SIZE  |        |  |
|-------|--