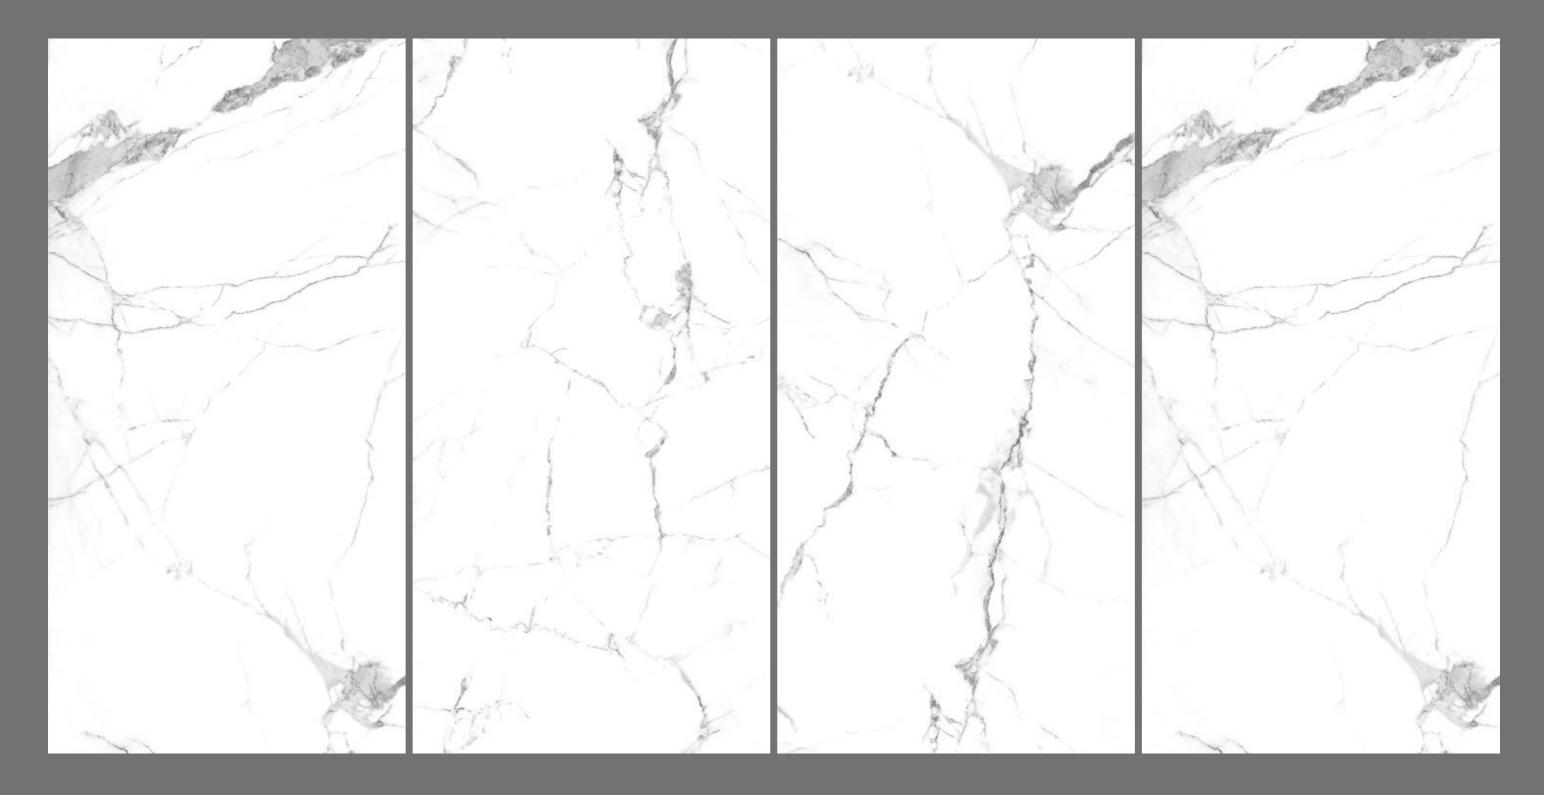

# GRANDE ESCLATE STATUARIO

# GRANDE ESCLATE STATUARIO

SIZE 600x 1200MM

Series MATT