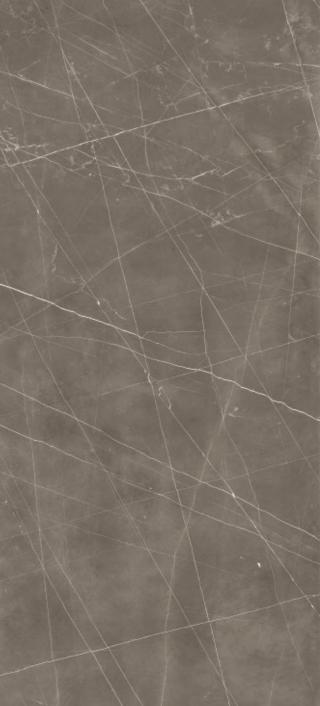

## OROBICO GREY

| SIZE   |        |
|--------|--------|
| 600x   | Series |
| 1200MM | MATT   |