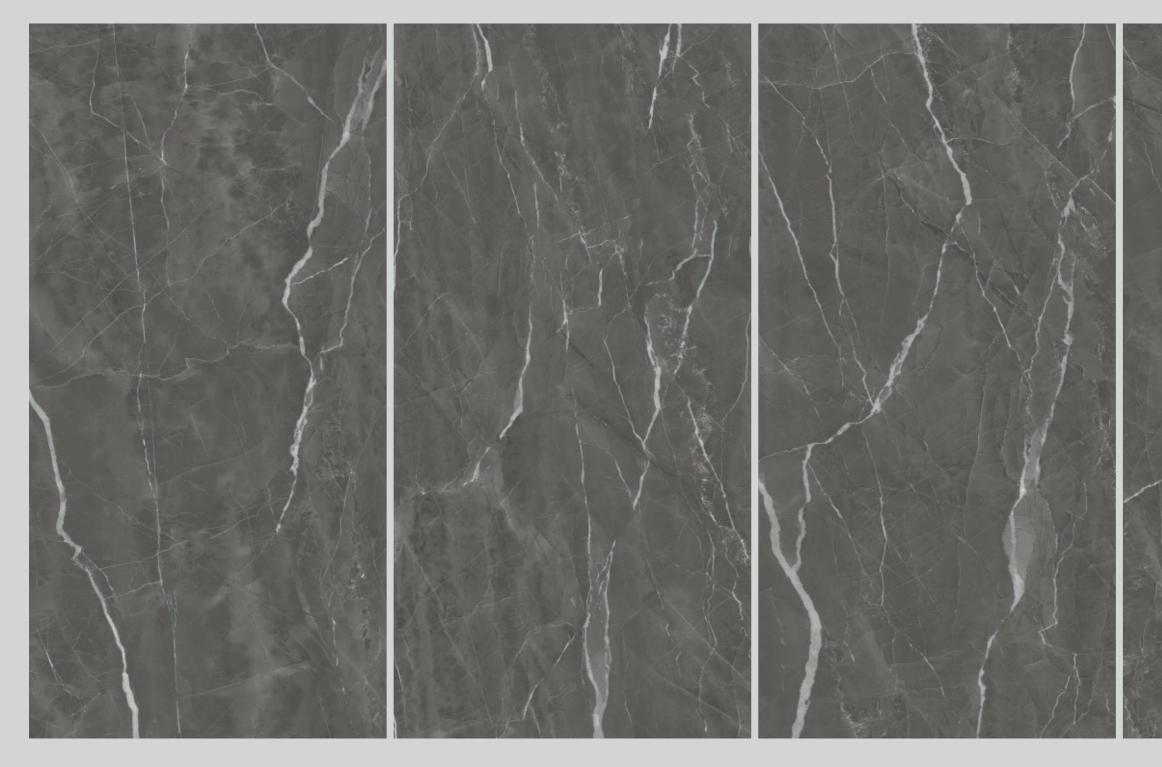

# FUSION WHITE

| SIZE   |        |
|--------|--------|
| 600x   | Series |
| 1200MM | MATT   |

# GLACIER NATURAL

| SIZE   |        |
|--------|--------|
| 600x   | Series |
| 1200MM | MATT   |

# HELIX GREY

| SIZE   |        |
|--------|--------|
| 600x   | Series |
| 1200MM | MATT   |