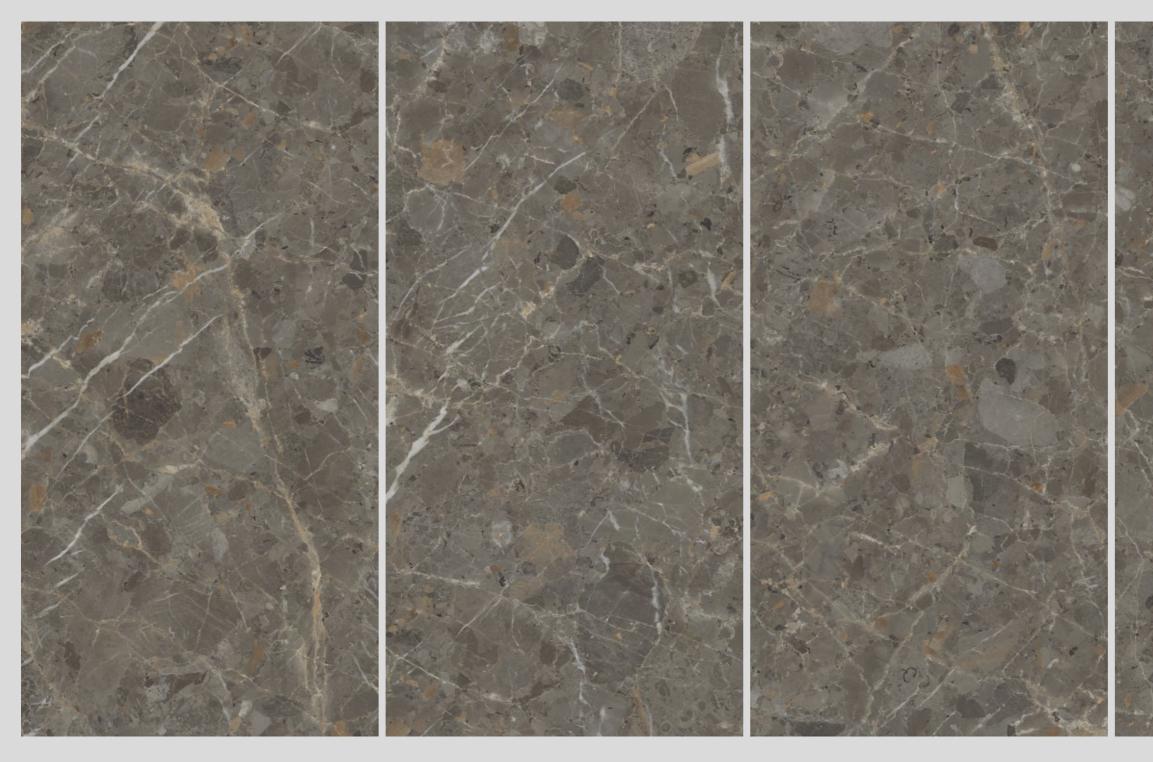

# GLACIER NATURAL

| SIZE   |        |
|--------|--------|
| 600x   | Series |
| 1200MM | MATT   |