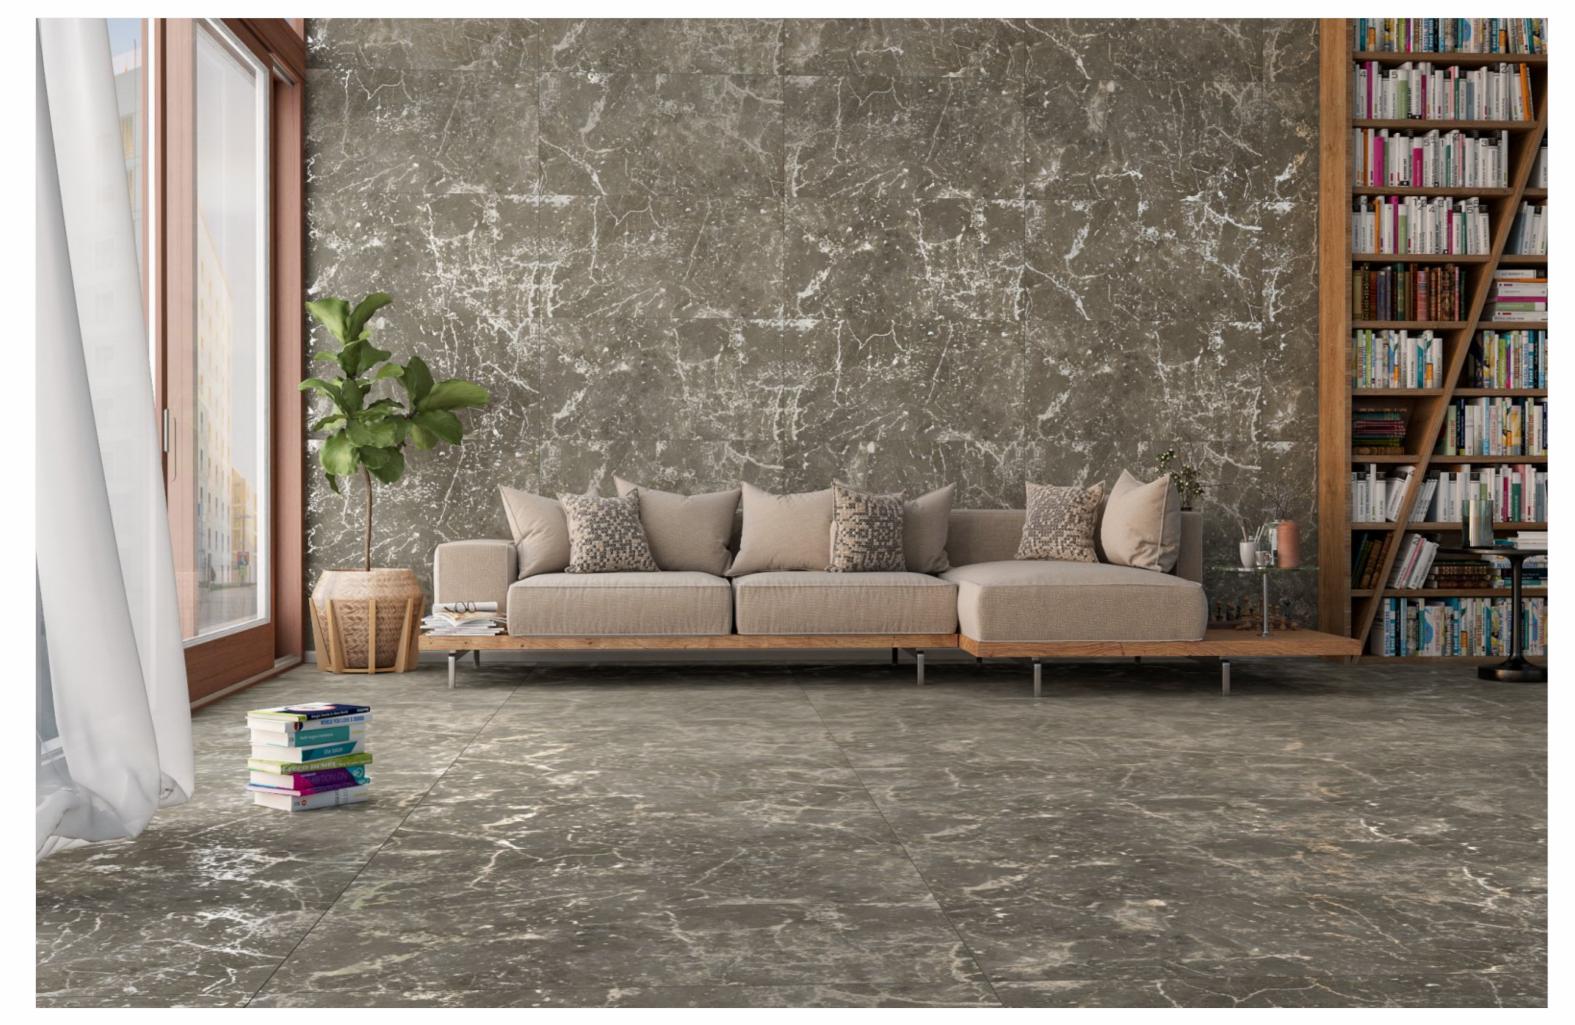

MATT   |





# GRANDE ESCLATE STATUARIO



# GRANDE ESCLATE STATUARIO

SIZE 600x 1200MM

Series MATT





# HELIX GREY

| SIZE   |        |
|--------|--------|
| 600x   | Series |
| 1200MM | MATT   |





# HARMONY NATURAL



## HARMONY NATURAL

| SIZE   |        |
|--------|--------|
| 600x   | Series |
| 1200MM | MATT   |







HARMONY NATURAL



# IGNITE IVORY SIZE Series 600x 1200MM MATT





## JASPERO GREY

| SIZE   |        |
|--------|--------|
| 600x   | Series |
| 1200MM | MATT   |



# LIZARD BROWN



# LIZARD BROWN

| SIZE   |        |
|--------|--------|
| 600x   | Series |
| 1200MM | MATT   |







# MAGNO STATUARIO

SIZE 600x Series 1200MM MATT



# JASPERO NATURAL

| SIZE   |        |
|--------|--------|
| 600x   | Series |
| 1200MM | MATT   |





# JASPERO NATURAL





#### JASPERO NATURAL



### MARVEL BIANCO

| SIZE   |        |
|--------|--------|
| 600x   | Series |
| 1200MM | MATT   |





# MARVEL BROWN

| SIZE   |        |
|--------|--------|
| 600x   | Series |
| 1200MM | MATT   |







## MARVEL GREY

| SIZE   |        |
|--------|--------|
| 600x   | Series |
| 1200MM | MATT   |



# MARVEL IVORY



# MARVEL IVORY

| SIZE  |        |  |
|-------|--------|--|
| 600x  | Series |  |
| 200MM | MATT   |  |







# NEXO BEIGE

| SIZE   |        |
|--------|--------|
| 600x   | Series |
| 1200MM | MATT   |









# MORIS NATURAL

| SIZE  |        |
|-------|--------|
| 600x  | Series |
| 200MM | MATT   |



# NEXO BIANCO



# NEXO BIANCO

| SIZE   |        |
|--------|--------|
| 600x   | Series |
| 1200MM | MATT   |





## NEXO GREY

| SIZE