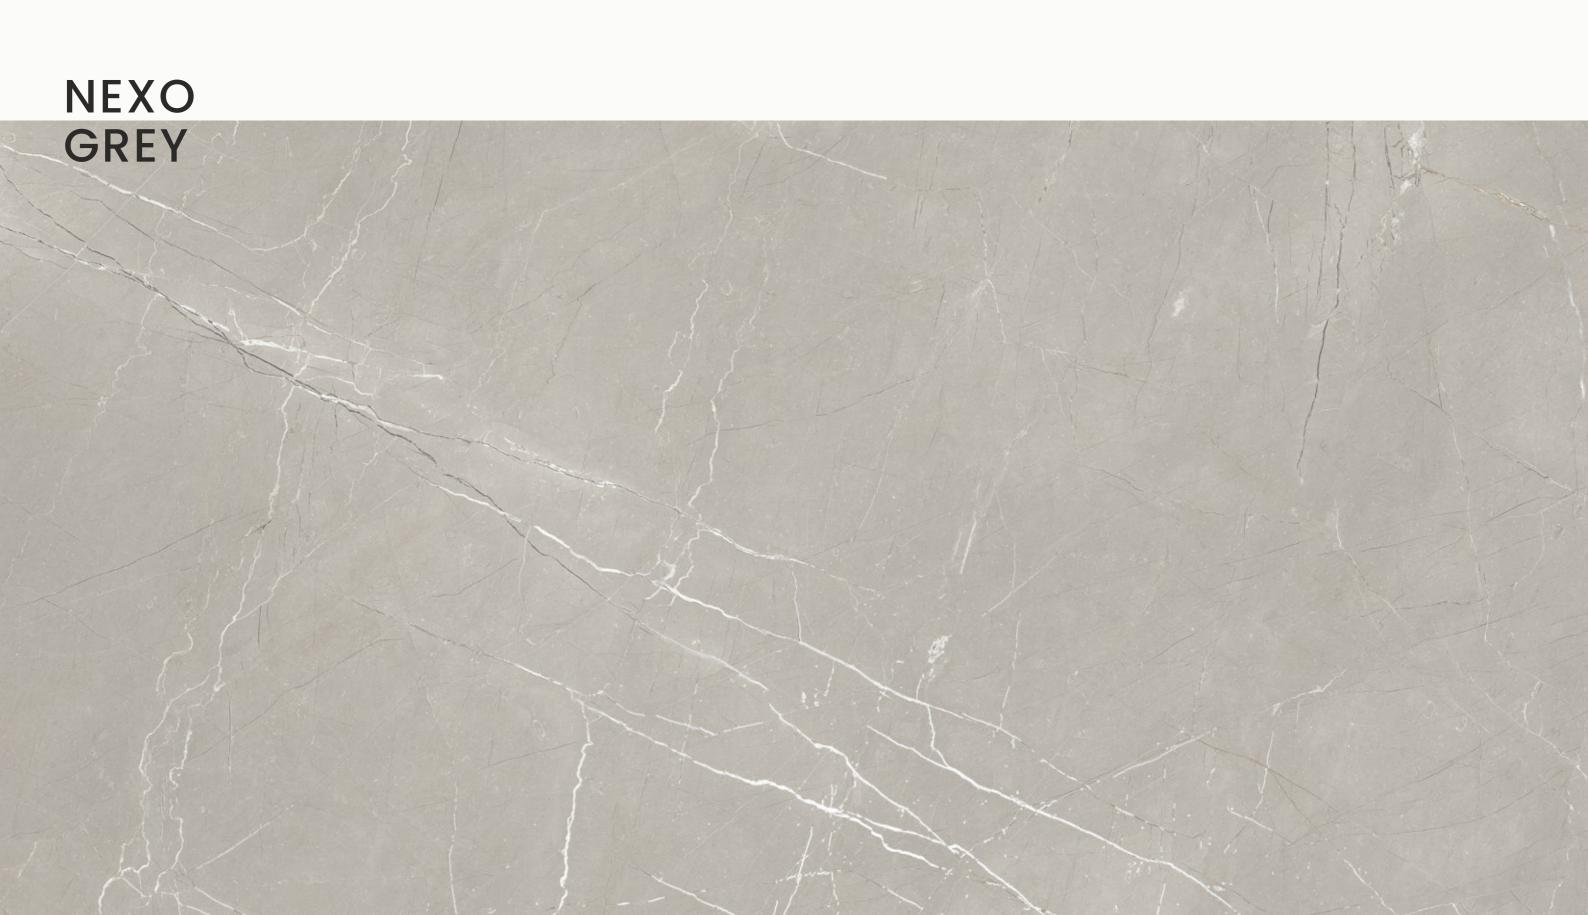

## NEXO GREY

| SIZE   |        |
|--------|--------|
| 600x   | Series |
| 1200MM | MATT   |