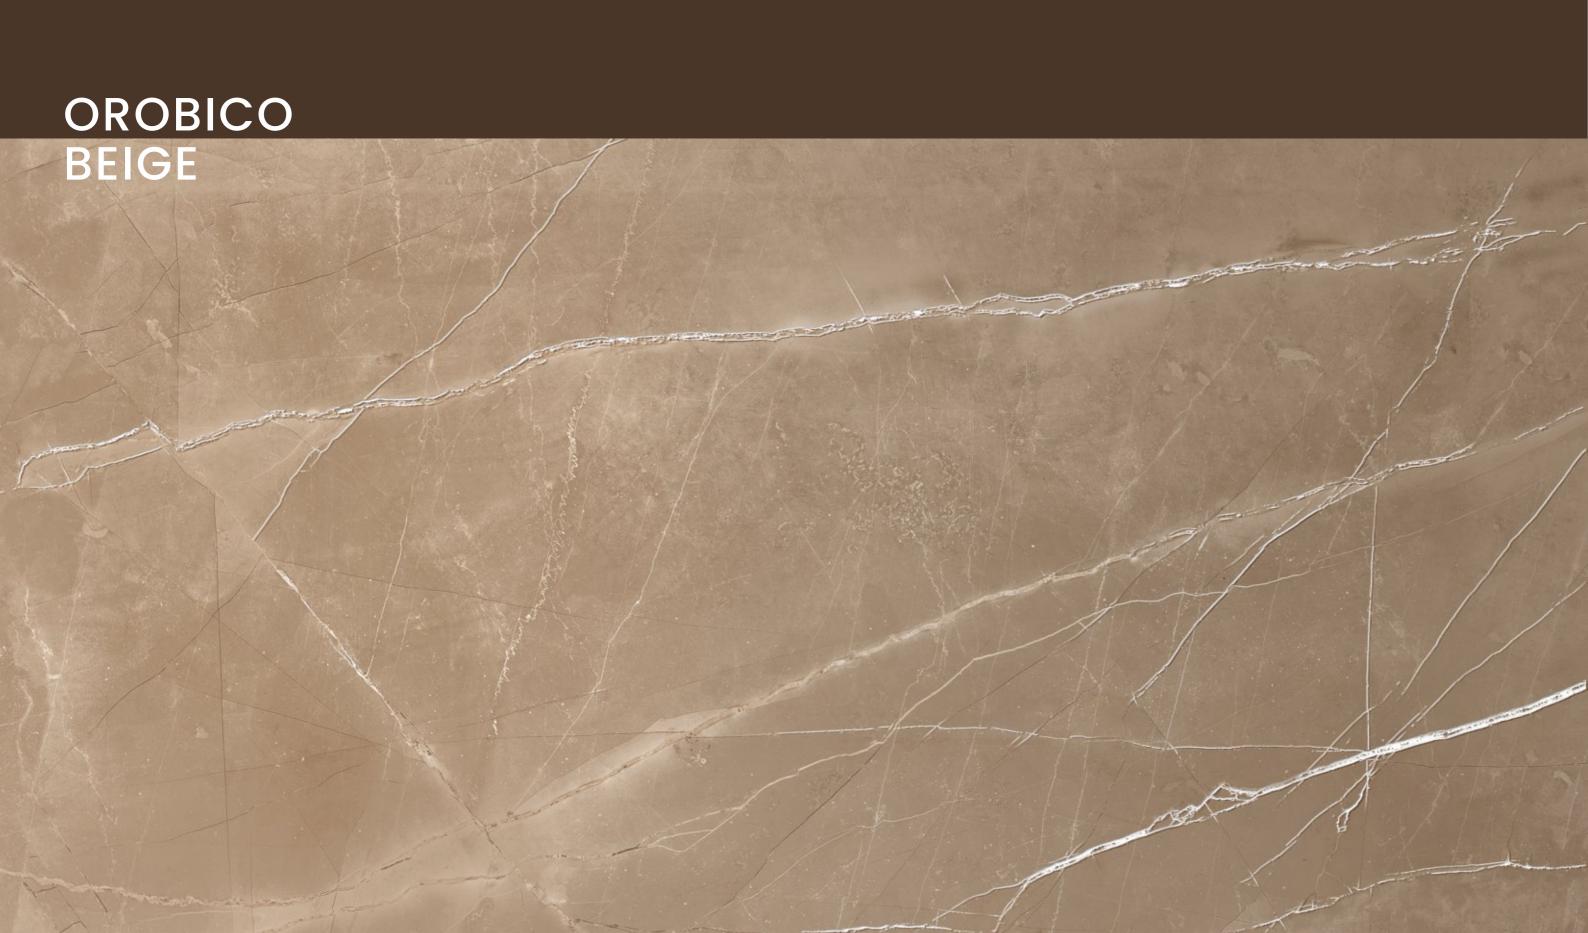

# OROBICO BEIGE

| SIZE  |        |
|-------|--------|
| 600x  | Series |
| 200MM | MATT   |