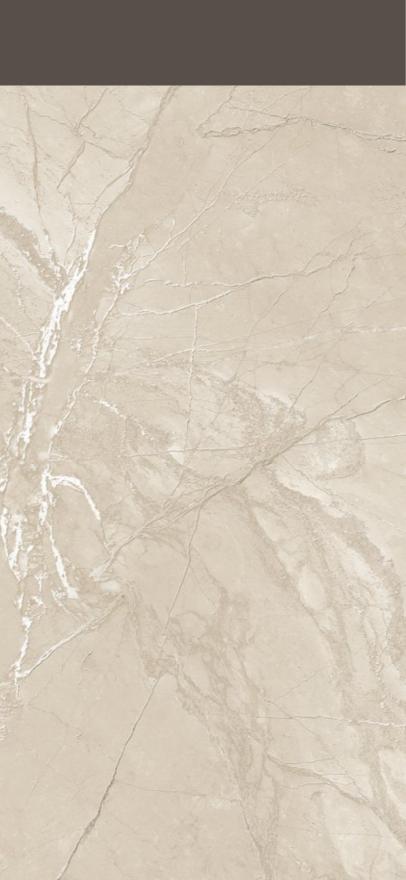

# GRANDE ESCLATE STATUARIO

# GRANDE ESCLATE STATUARIO

SIZE 600x 1200MM

Series MATT