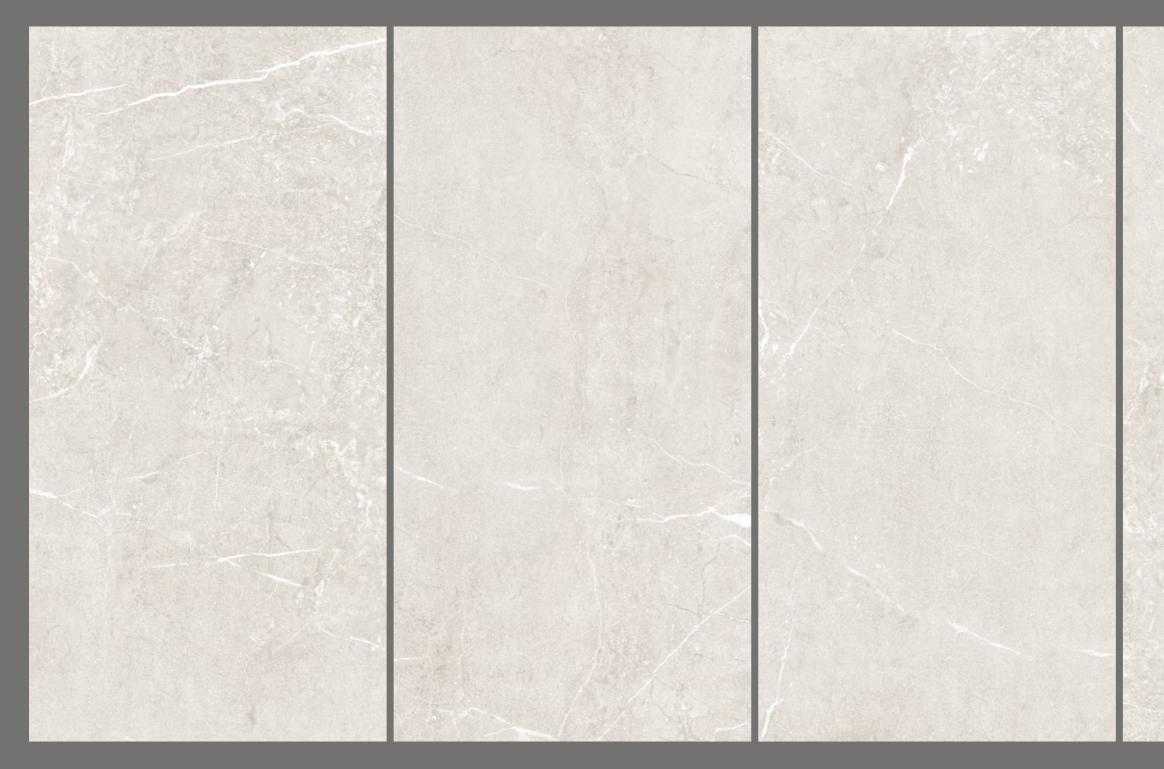

# OSCO BIANCO

| SIZE   |        |
|--------|--------|
| 600x   | Series |
| 1200MM | MATT   |