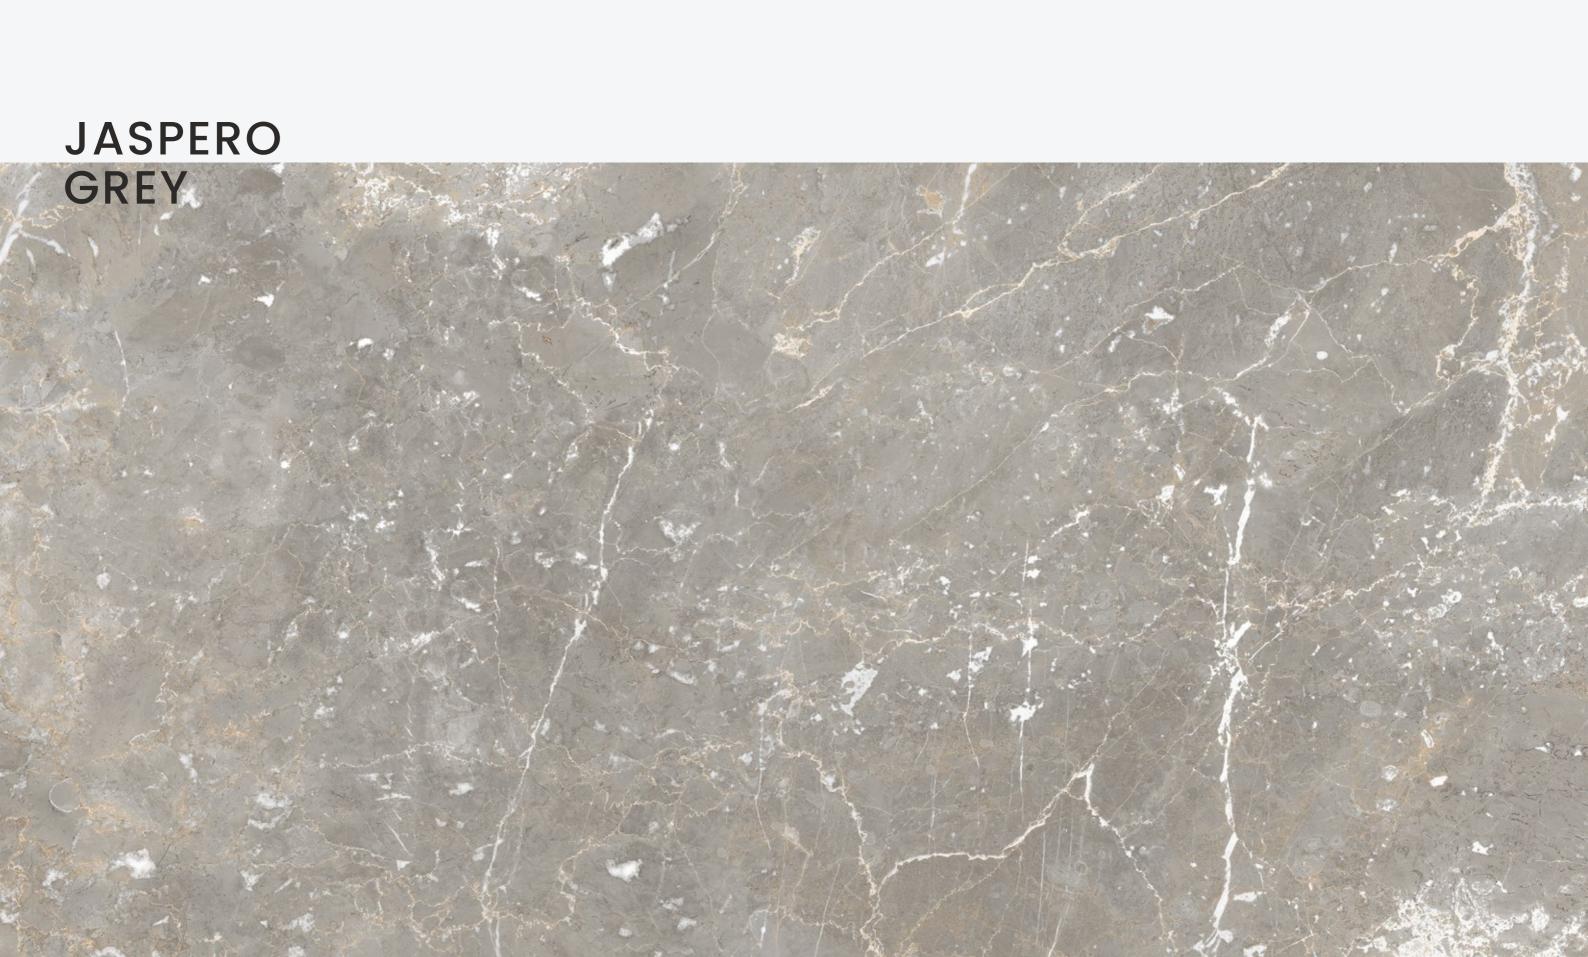

## JASPERO GREY

| SIZE   |        |
|--------|--------|
| 600x   | Series |
| 1200MM | MATT   |