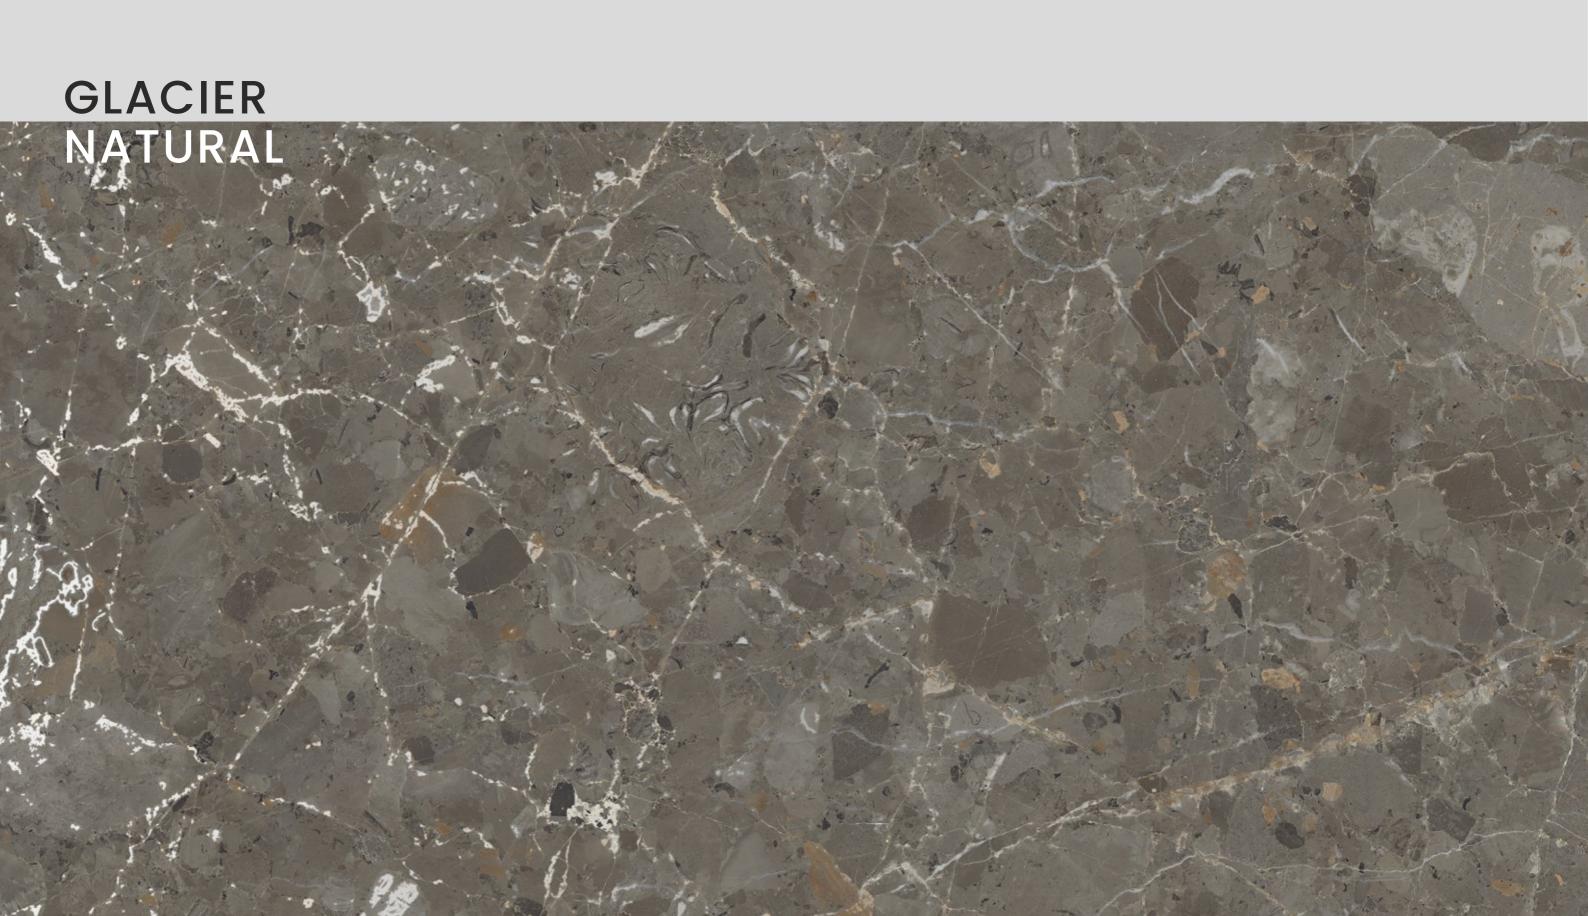

# GLACIER NATURAL

| SIZE   |        |
|--------|--------|
| 600x   | Series |
| 1200MM | MATT   |