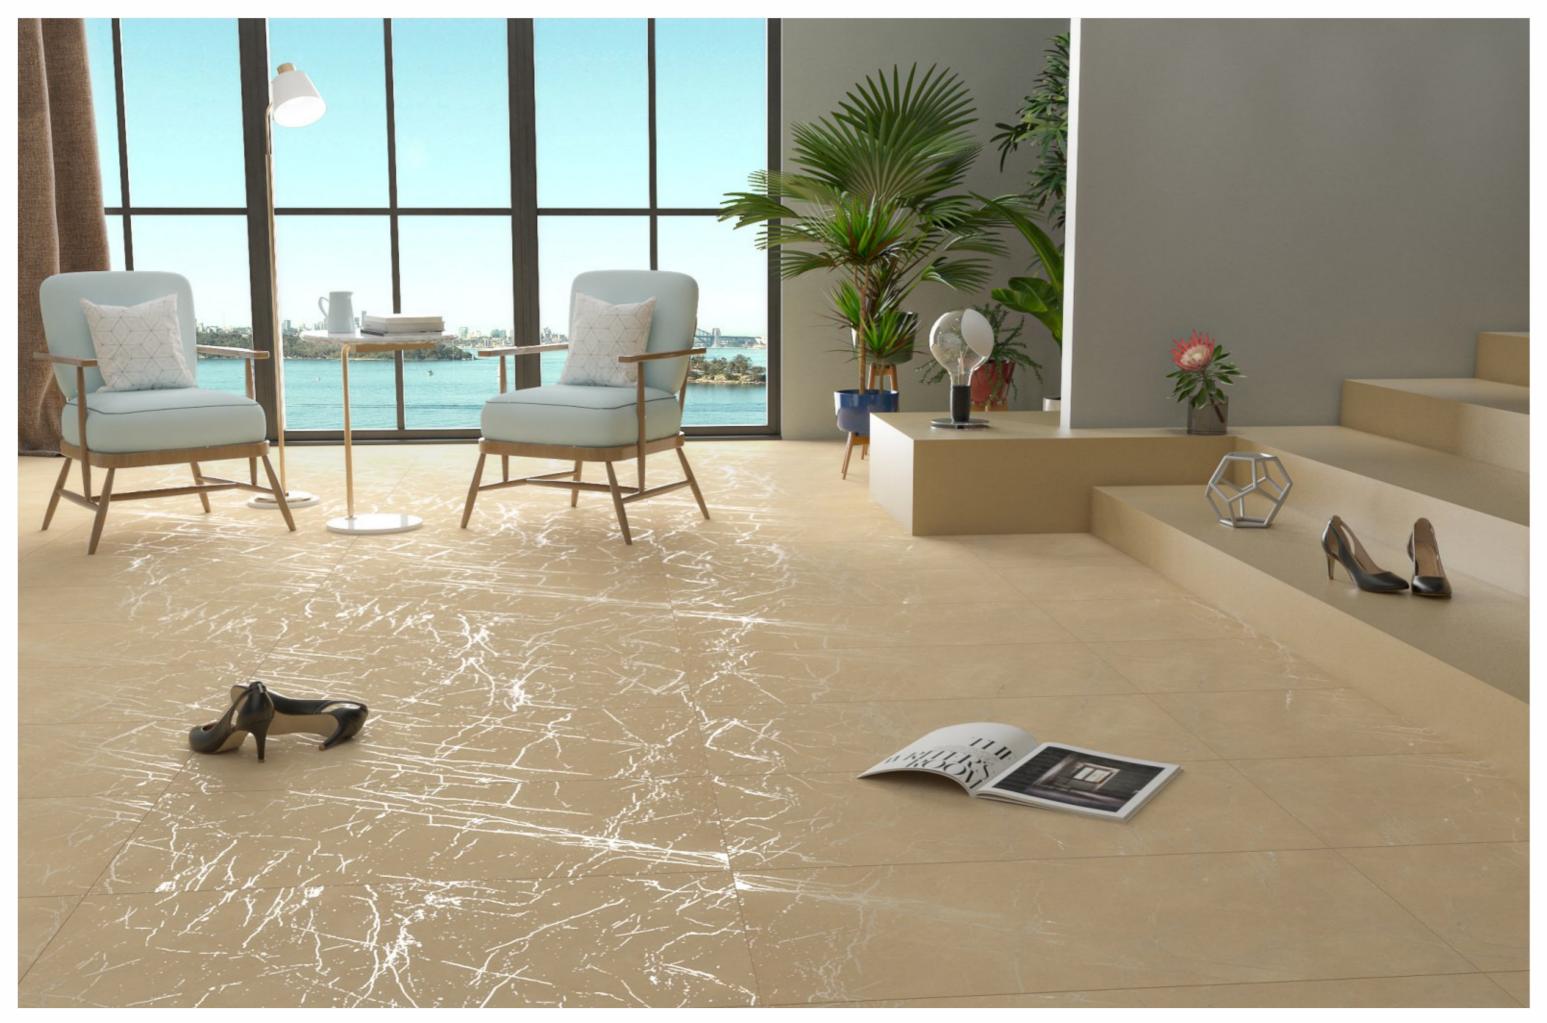

------|--------|
| 600x   | Series |
| 1200MM | MATT   |







# MAGNO STATUARIO

SIZE 600x Series 1200MM MATT



# JASPERO NATURAL

| SIZE   |        |
|--------|--------|
| 600x   | Series |
| 1200MM | MATT   |





# JASPERO NATURAL





#### JASPERO NATURAL



### MARVEL BIANCO

| SIZE   |        |
|--------|--------|
| 600x   | Series |
| 1200MM | MATT   |





# MARVEL BROWN

| SIZE   |        |
|--------|--------|
| 600x   | Series |
| 1200MM | MATT   |







## MARVEL GREY

| SIZE   |        |
|--------|--------|
| 600x   | Series |
| 1200MM | MATT   |



# MARVEL IVORY



# MARVEL IVORY

| SIZE  |        |  |
|-------|--------|--|
| 600x  | Series |  |
| 200MM | MATT   |  |







# NEXO BEIGE

| SIZE   |        |
|--------|--------|
| 600x   | Series |
| 1200MM | MATT   |









# MORIS NATURAL

| SIZE  |        |
|-------|--------|
| 600x  | Series |
| 200MM | MATT   |



# NEXO BIANCO



# NEXO BIANCO

| SIZE   |        |
|--------|--------|
| 600x   | Series |
| 1200MM | MATT   |





## NEXO GREY

| SIZE   |        |
|--------|--------|
| 600x   | Series |
| 1200MM | MATT   |







## NEXO IVORY

| SIZE   |        |  |
|--------|--------|--|
| 600x   | Series |  |
| 1200MM | MATT   |  |





# NIRVANA IVORY



# NIRVANA IVORY

| SIZE   |        |
|--------|--------|
| 600x   | Series |
| 1200MM | MATT   |





## OASIS NATURAL

| SIZE   |        |
|--------|--------|
| 600x   | Series |
| 1200MM | MATT   |





# OCEAN IVORY

NEED CO



# OCEAN IVORY

| IZE   |        |  |
|-------|--------|--|
| 600x  | Series |  |
| 200MM | MATT   |  |





### **OCEAN