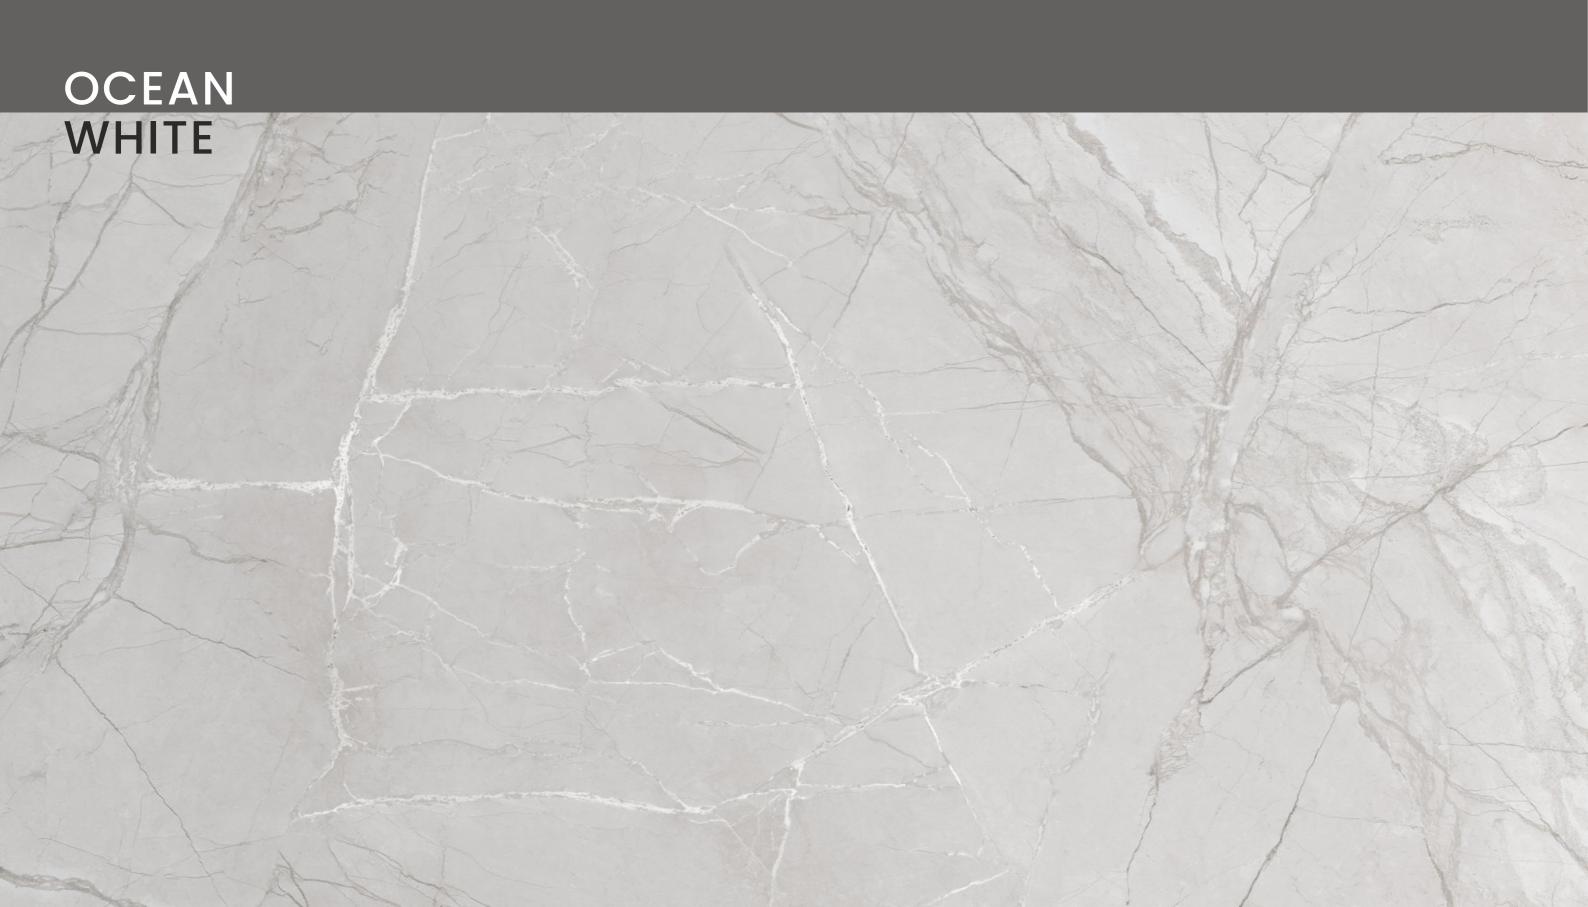

# OCEAN WHITE

| SIZE   |        |
|--------|--------|
| 600x   | Series |
| 1200MM | MATT   |