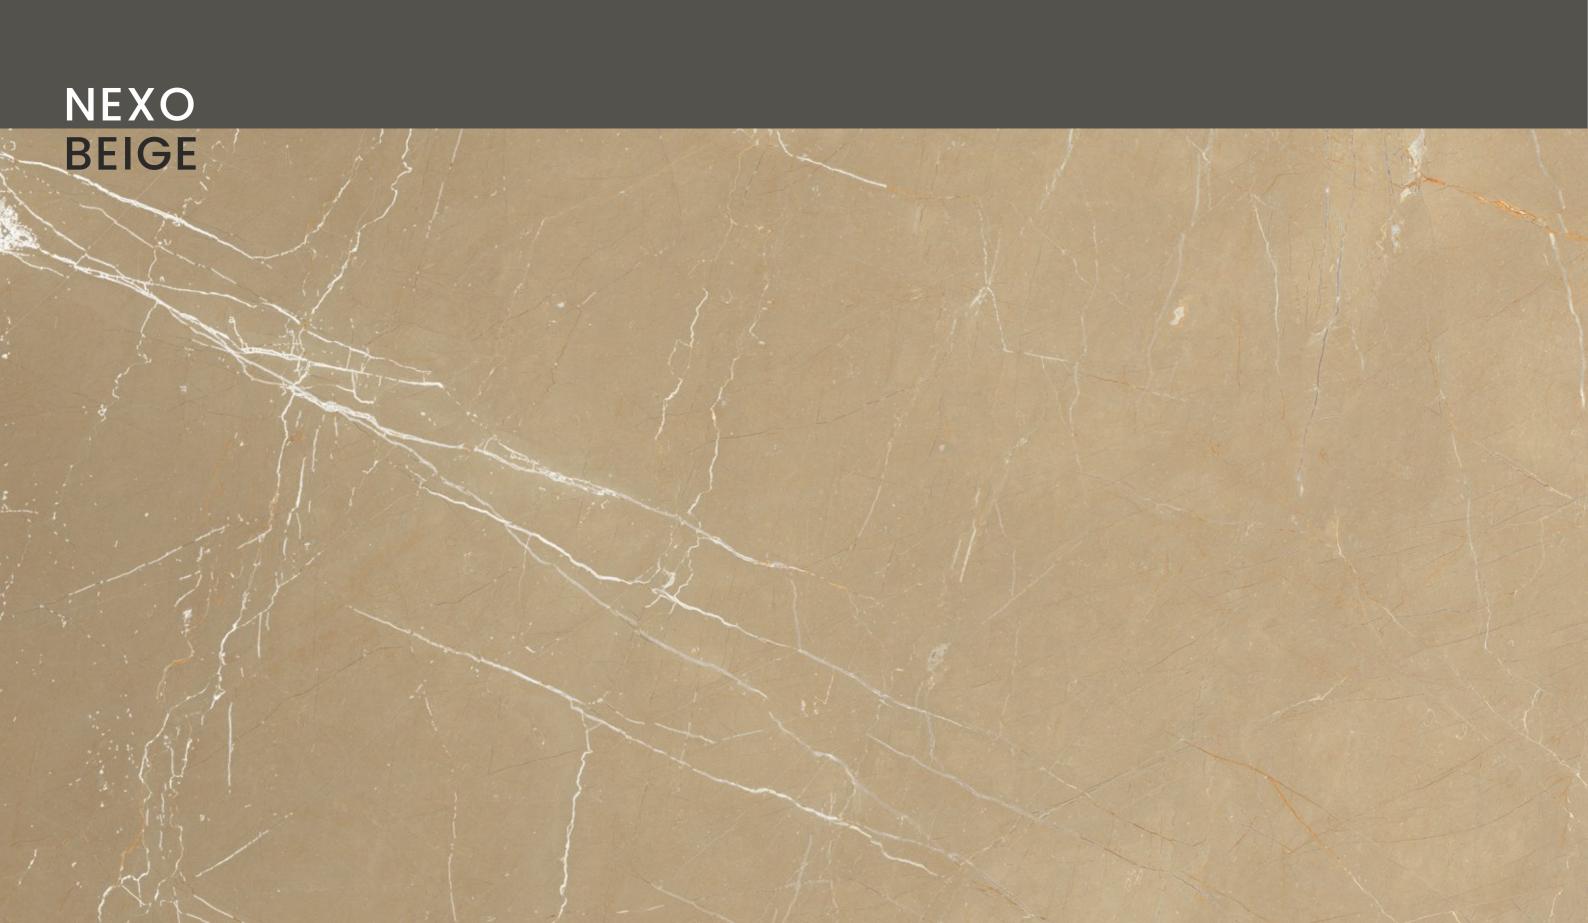

# NEXO BEIGE

| SIZE   |        |
|--------|--------|
| 600x   | Series |
| 1200MM | MATT   |