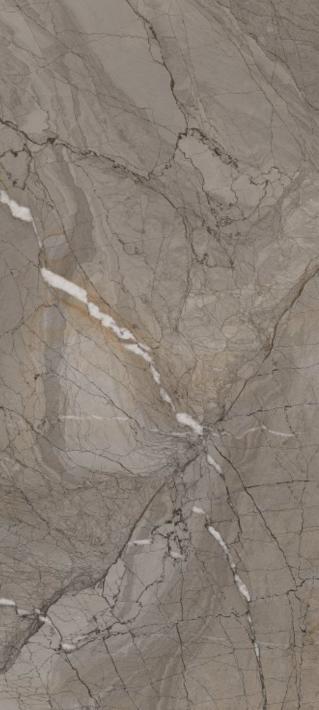

## MARVEL GREY

| SIZE   |        |
|--------|--------|
| 600x   | Series |
| 1200MM | MATT   |