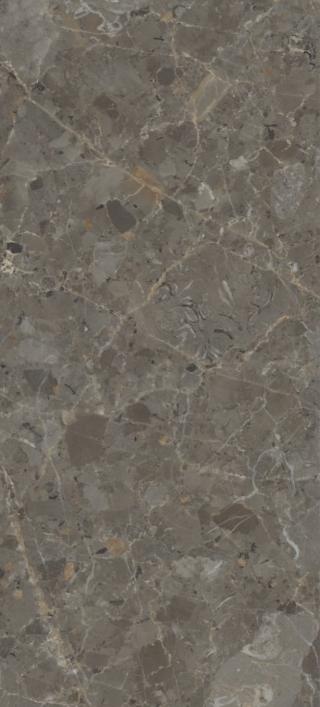

# GLACIER NATURAL

| SIZE   |        |
|--------|--------|
| 600x   | Series |
| 1200MM | MATT   |