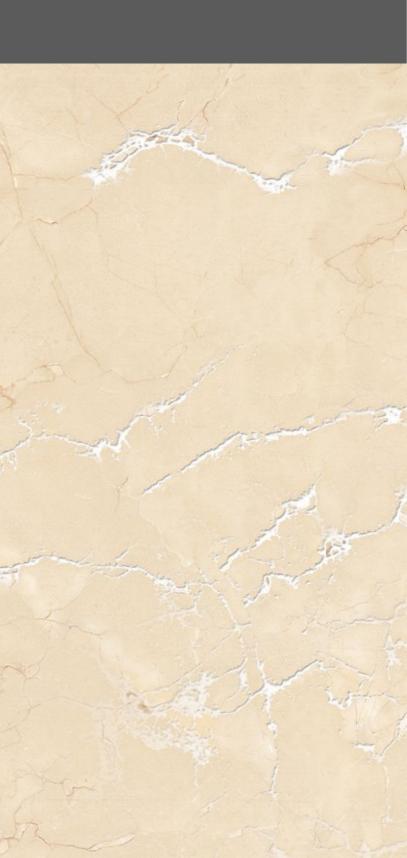

# GRANDE ESCLATE STATUARIO

# GRANDE ESCLATE STATUARIO

SIZE 600x 1200MM

Series MATT