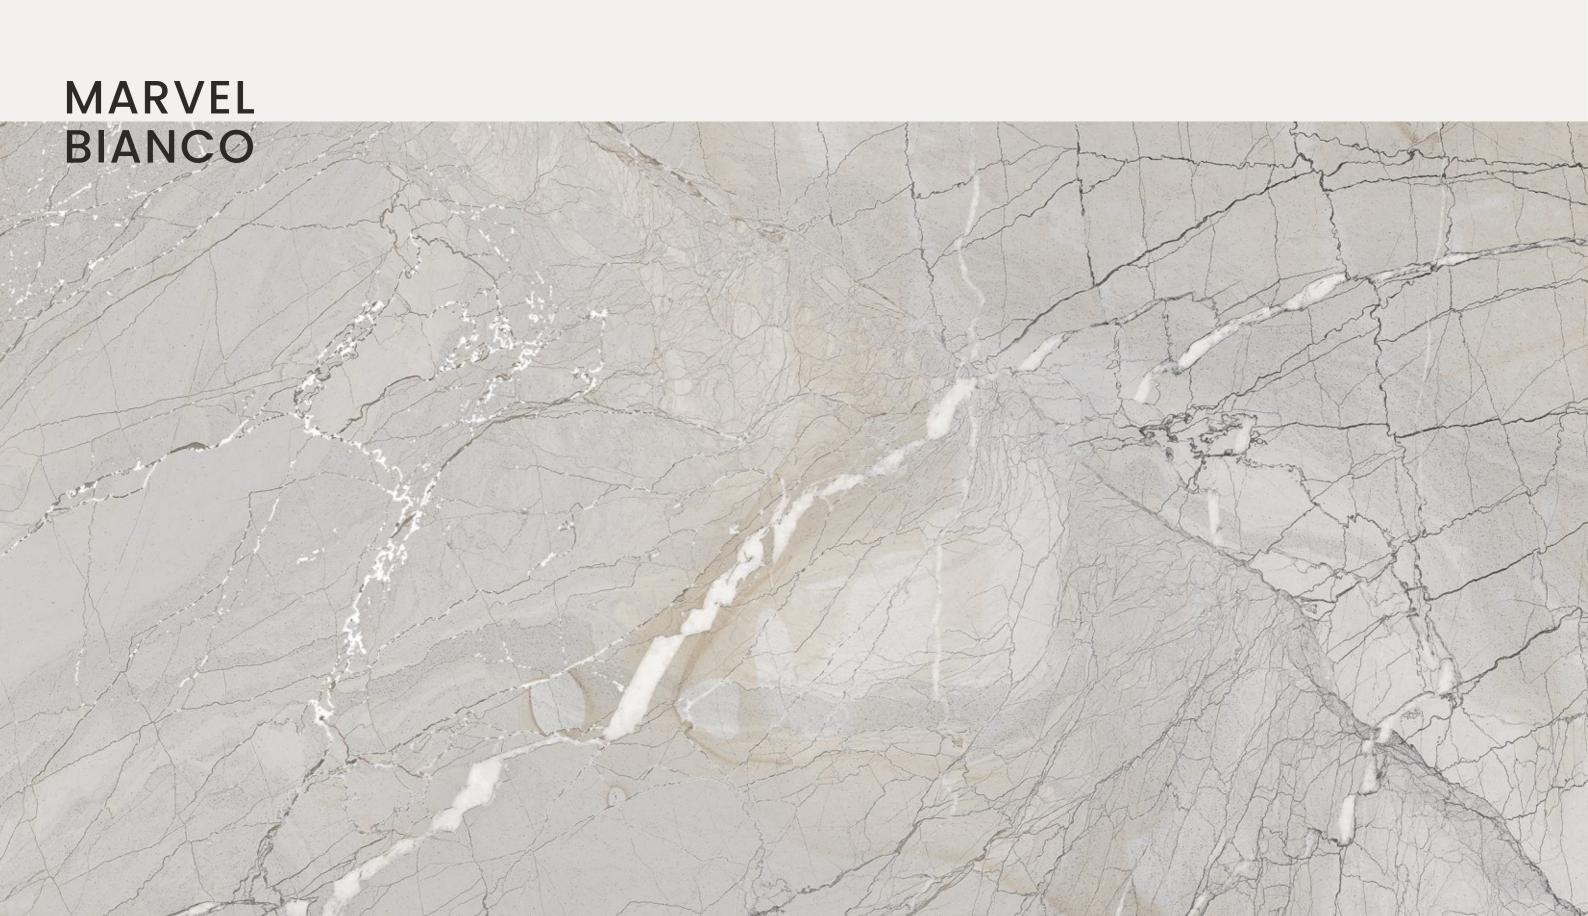

### MARVEL BIANCO

| SIZE   |        |
|--------|--------|
| 600x   | Series |
| 1200MM | MATT   |