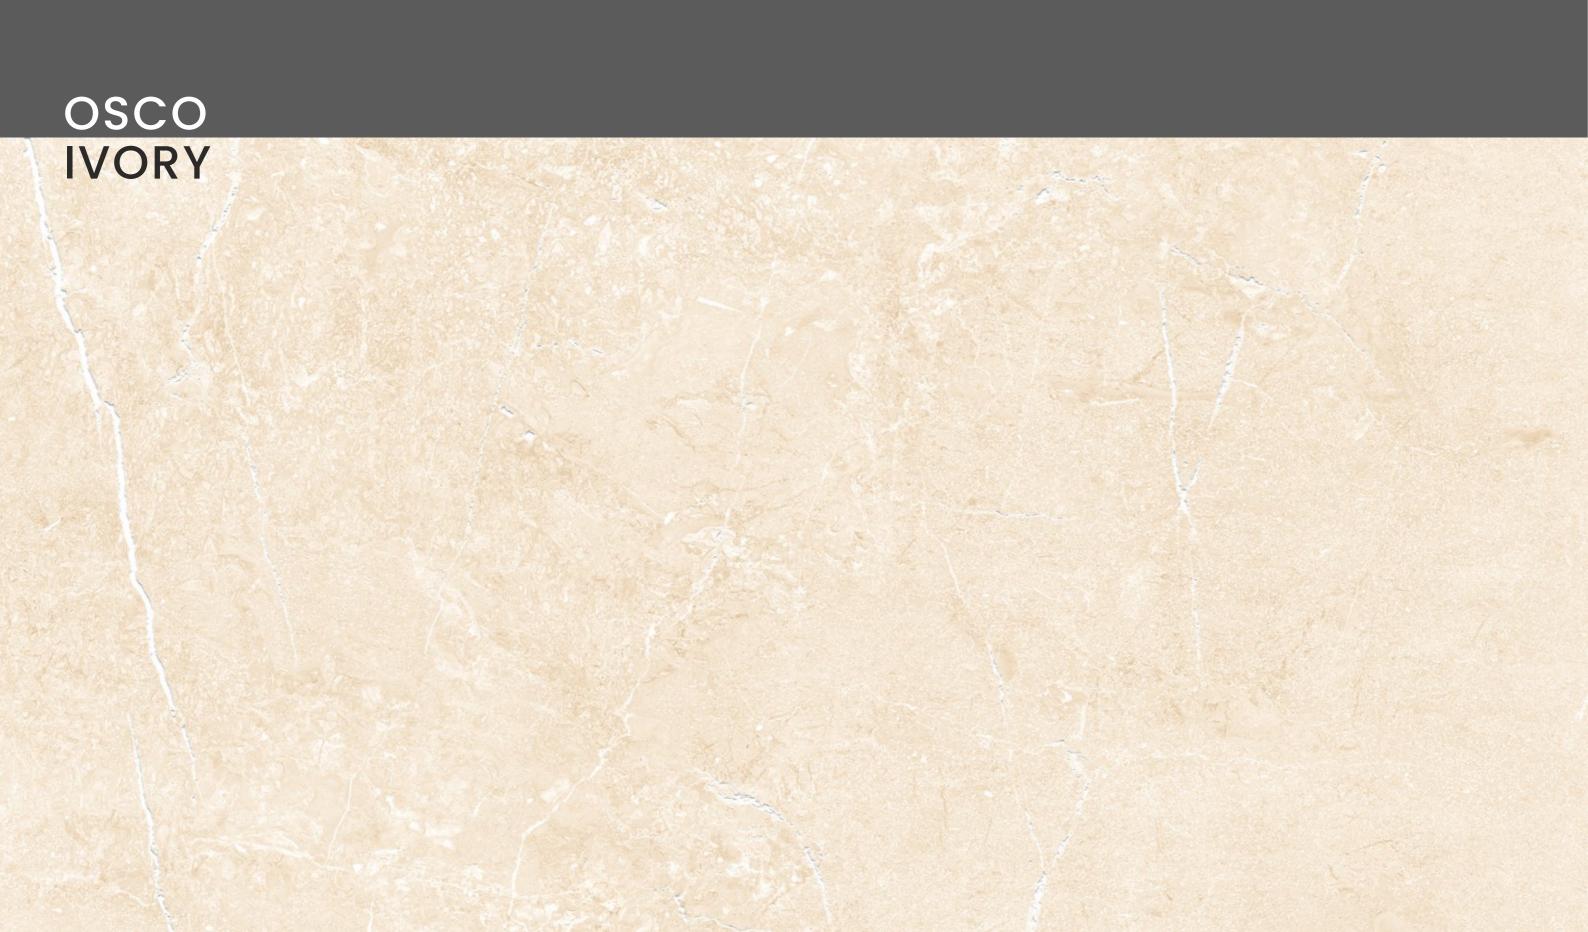

## OSCO IVORY

| SIZE   |        |
|--------|--------|
| 600x   | Series |
| 1200MM | MATT   |