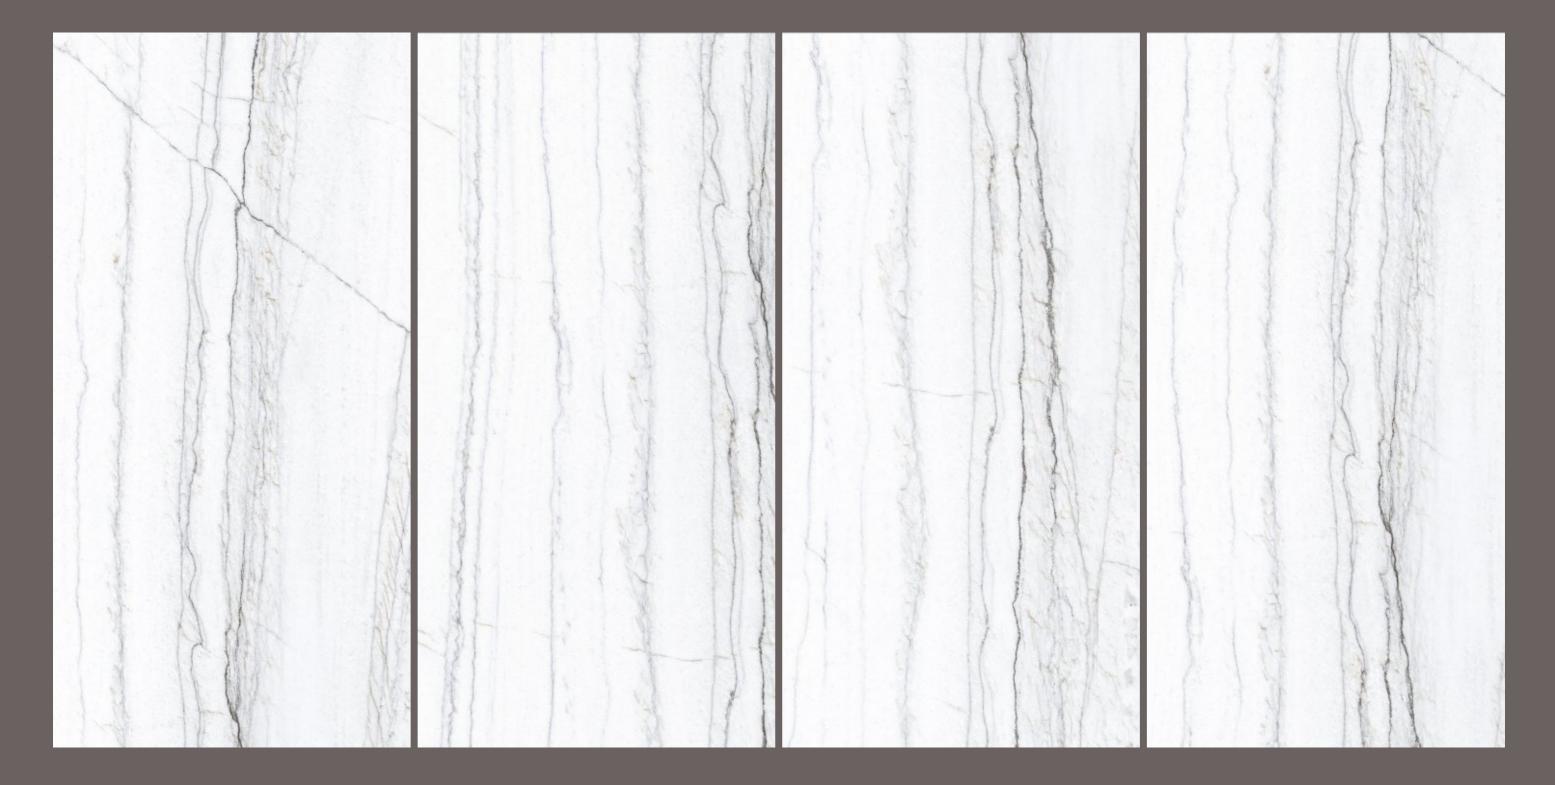

# GRANDE ESCLATE STATUARIO

# GRANDE ESCLATE STATUARIO

SIZE 600x 1200MM

Series MATT