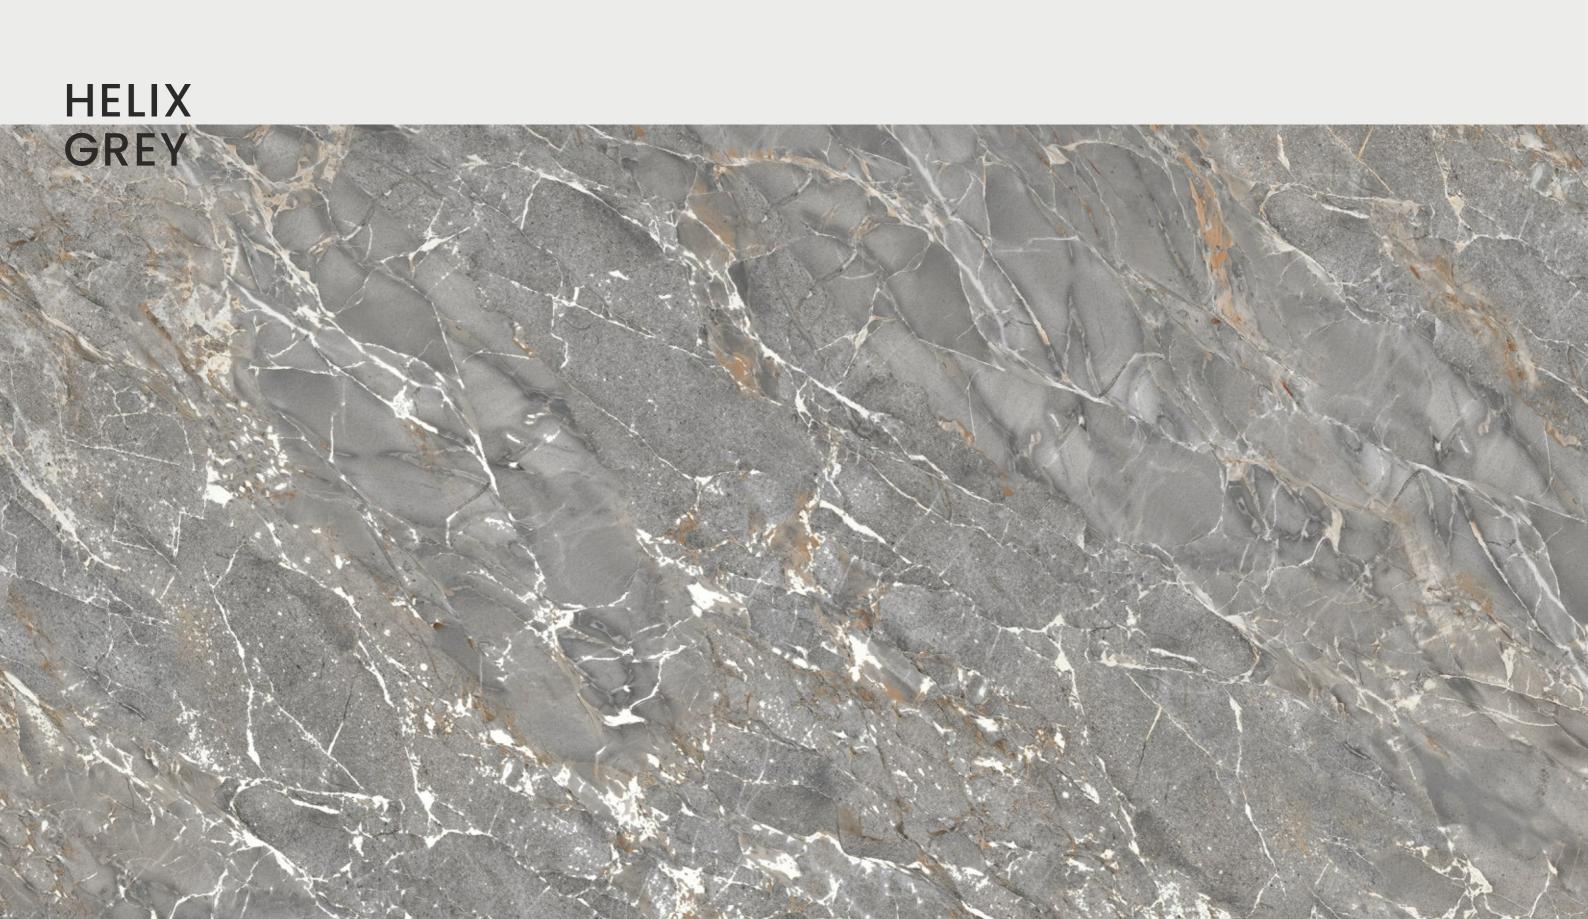

# HELIX GREY

| SIZE   |        |
|--------|--------|
| 600x   | Series |
| 1200MM | MATT   |